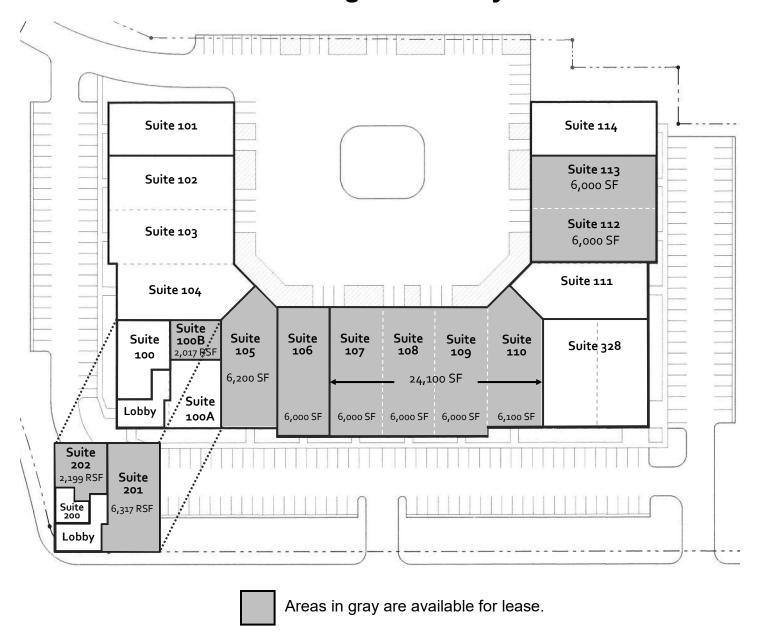

## 300 McLaws Circle – Williamsburg, VA

### **Building Availability**

For more information, contact:

Craig Read fcr@readcompanies.com

(757) 865-6600