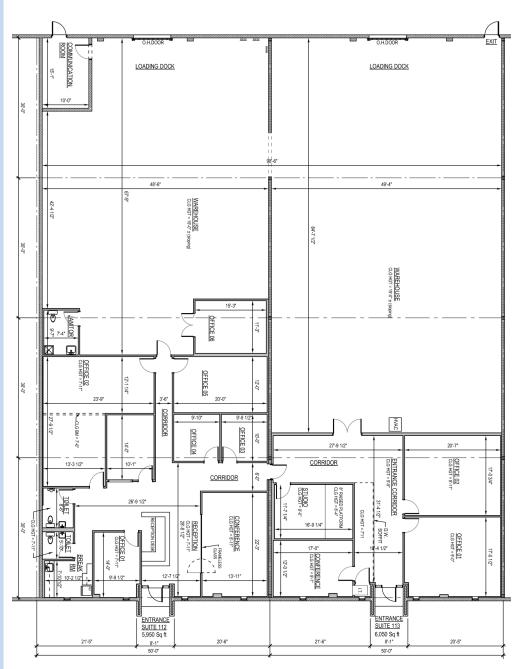

865-7066 Fax

For more information, contact:

Craig Read

fcr@readcompanies.com

(757) 865-6600

**Disclaimer:** This information is obtained from sources deemed to be reliable but is not warranted. This offer is subject to error, change, withdrawal and prior sale or lease.

Suite 107, 108, 109, and 110 As Built Floor Plan - 24,100 SF



Drawing not to scale

# 300 McLaws Circle - Williamsburg, VA



6 Manhattan Square, Suite 102 Hampton, VA 23666 (757) 865-6600 Office (757) 865-7066 Fax

For more information, contact:

Craig Read

fcr@readcompanies.com

(757) 865-6600

**Disclaimer:** This information is obtained from sources deemed to be reliable but is not warranted. This offer is subject to error, change, withdrawal and prior sale or lease.

#### Suite 112/113 Floor Plan - 12,000 SF



Drawing not to scale

# 300 McLaws Circle – Williamsburg, VA





For more information, contact:

Craig Read fcr@readcompanies.com (757) 865-6600

## 300 McLaws Circle - Williamsburg, VA





For more information, contact:

Craig Read fcr@readcompanies.com

(757) 865-6600