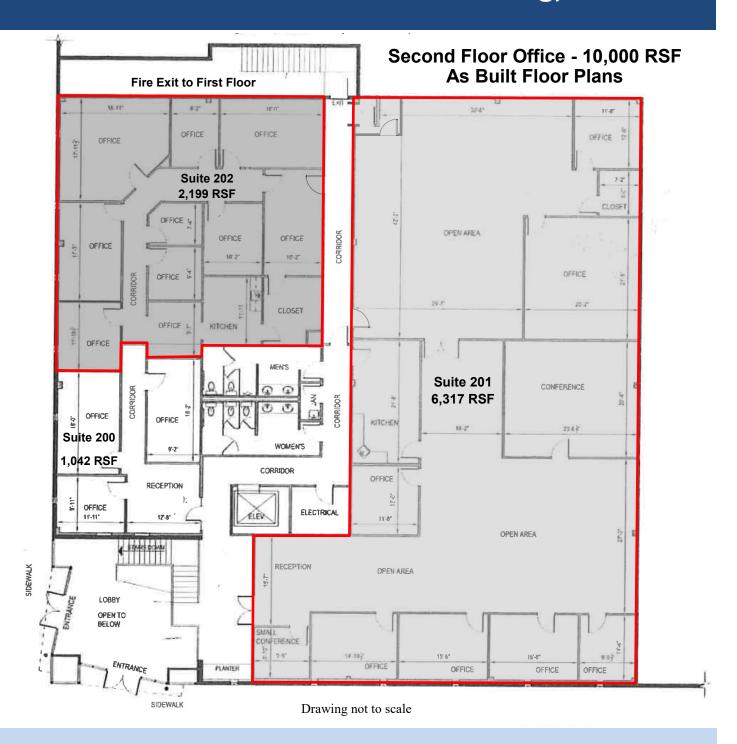

#### Office Space

- Offices range in size from 2,017 to 8,516 RSF
- Rent \$13.50/RSF Full Service