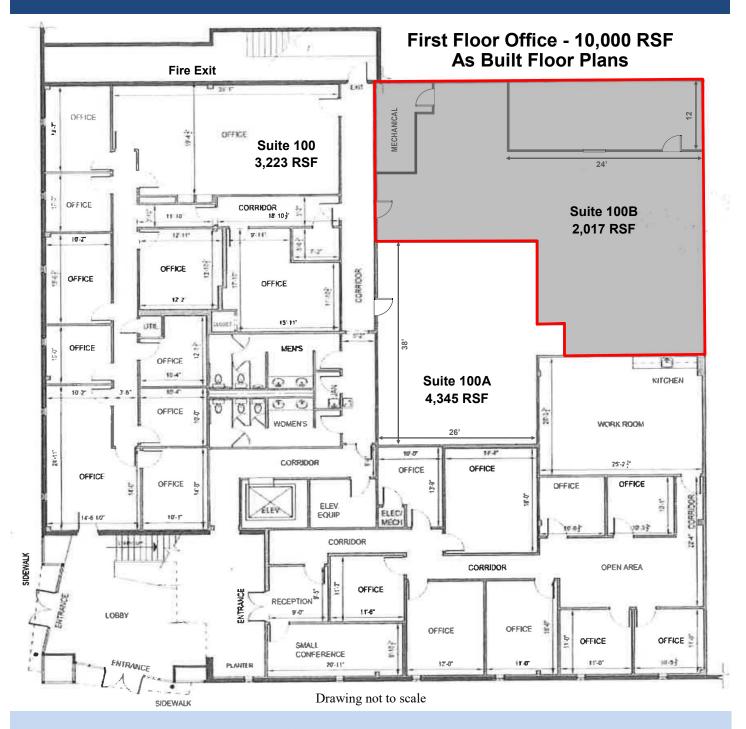

#### Office Space

- Offices range in size from 2,017 to 8,516 RSF
- Rent \$13.50/RSF Full Service