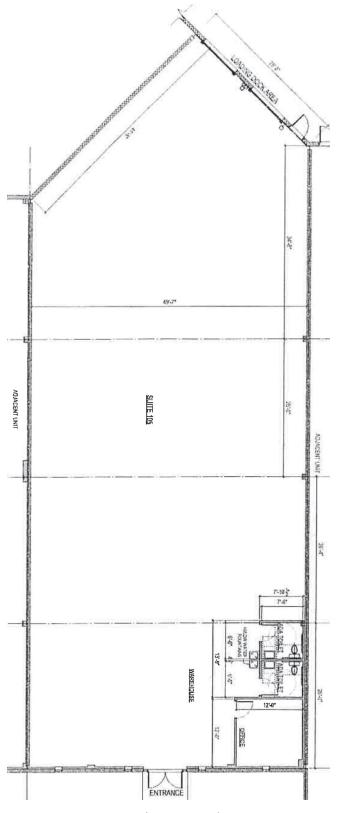

a World/Busch Gardens, Habitat for Humanity, Wagman Heavy Civil, Inc. and others in this beautifully situated industrial facility.

For more information contact:

Craig Read

fcr@readcompanies.com

(757) 865-6600

Disclaimer: This information is obtained from sources deemed to be accurate, but is not warranted. This offer is subject to error, change or withdrawal from prior notice.

## 300 McLaws Circle – Williamsburg, VA

### **Building Availability**





For more information, contact:

Craig Read fcr@readcompanies.com

(757) 865-6600

## 300 McLaws Circle - Williamsburg, VA



6 Manhattan Square, Suite 102 Hampton, VA 23666 (757) 865-6600 Office (757) 865-7066 Fax

For more information, contact:

Craig Read fcr@readcompanies.com (757) 865-6600

Suite 105 As Built Floor Plan - 6,200 SF



Drawing not to scale

# 300 & 328 McLaws Circle - Williamsburg, VA



6 Manhattan Square, Suite 102 Hampton, VA 23666 (757) 865-6600 Office (757) 865-7066 Fax

For more information, contact:

Craig Read

fcr@readcompanies.com

(757) 865-6600

**Disclaimer:** This information is obtained from sources deemed to be reliable but is not warranted. This offer is subject to error, change, withdrawal and prior sale or lease.

Suite 107, 108, 109, and 110 As Built Floor Plan - 24,100 SF



Drawing not to scale

# 300 McLaws Circle - Williamsburg, VA



6 Manhattan Square, Suite 102 Hampton, VA 23666 (757) 865-6600 Office (757) 865-7066 Fax

For more information, contact:

Craig Read

fcr@readcompanies.com

(757) 865-6600

**Disclaimer:** This information is obtained from sources deemed to be reli