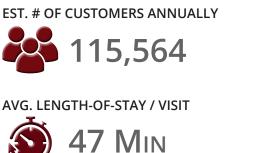

## FOOT TRAFFIC OVERVIEW

Data provided by Placer Labs Inc. (www.placer.ai) March 1, 2022 - February 28, 2023

EST. # OF VISITS ANNUALLY

**TOP 3 DAYS** Sunday Saturday Friday

**# OF VISITS** 

96,699 95,736 83.904

AVG. VISITS / CUSTOMER

**# OF VISITS** 104,183 102,004 101,427