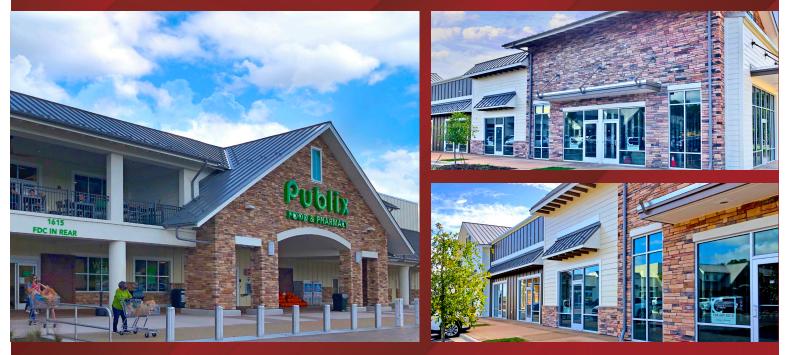

## Publix #1704 - Marvin Gardens

1615 Providence Road S Waxhaw, NC 28173 Lat 34.989, Long -80.774

## FOR LEASE

### 2,794 SF AVAILABLE & GROUND LEASE OUTPARCEL OPPORTUNITY