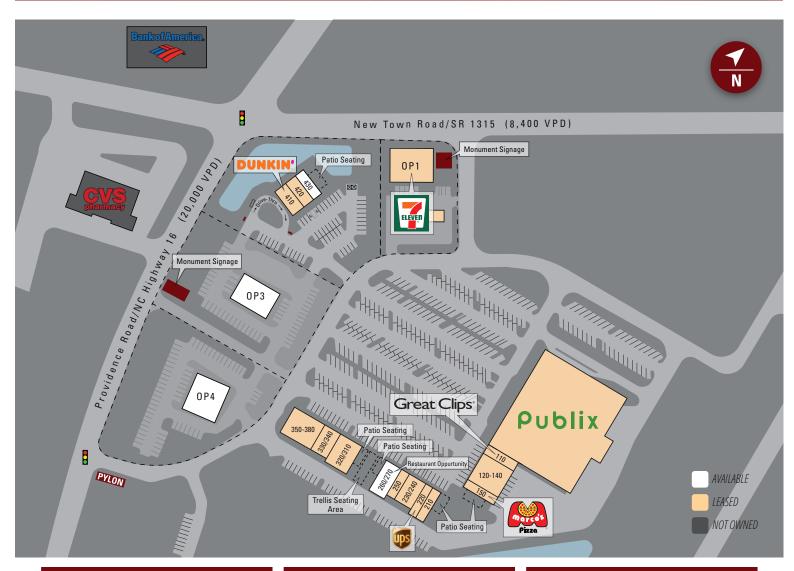

# Publix #1704 - Marvin Gardens

1615 Providence Road S Waxhaw, NC 28173 Lat 34.989, Long -80.774

| Suite   | Tenant                       | Size   | Suite    | Tenant                | Size      | Suite | Tenant               | Size      |
|---------|------------------------------|--------|----------|-----------------------|-----------|-------|----------------------|-----------|
| ANC     | Publix                       | 51,447 | 260/270  | AVAILABLE (Restaurant | 2,794     | OP3   | **Under Contract**   | 6,000 max |
| 110     | Great Clips                  | 1,200  | 210 (220 | Opputunity)           |           | OP4   | AVAILABLE (±1.60 AC) | 7,000 max |
| 120-140 | Elite Dental of Waxhaw       | 3,680  | 310/320  | Kin Steak and Sushi   | 2,800     |       | τοται                | 81,601    |
|         |                              | · ·    | 330/340  | ISI Elite Training    | 2,400     |       | TOTAL                | . 01,001  |
| 150     | Marco's Pizza                | 1,280  | 350-380  | Avance                | 4,800     |       |                      |           |
| 210     | El Tecate Mexican Restaurant | 1,400  |          |                       | ,         |       |                      |           |
| 220     | The UPS Store                | 1,400  | 410      | Dunkin'               | 1,800     |       |                      |           |
| 220     |                              | 1,400  | 420      | YogaSix               | 1,800     |       |                      |           |
| 230/240 | Cosmo Nail Lounge            | 2,400  | 420      | 0                     | ,         |       |                      |           |
| 250     | European Wax Center          | 1,200  | 430      | **Under Contract**    | 1,200     |       |                      |           |
| 230     | Laropean max center          | 1,200  | OP1      | 7-Eleven              | 5,000 max |       |                      |           |