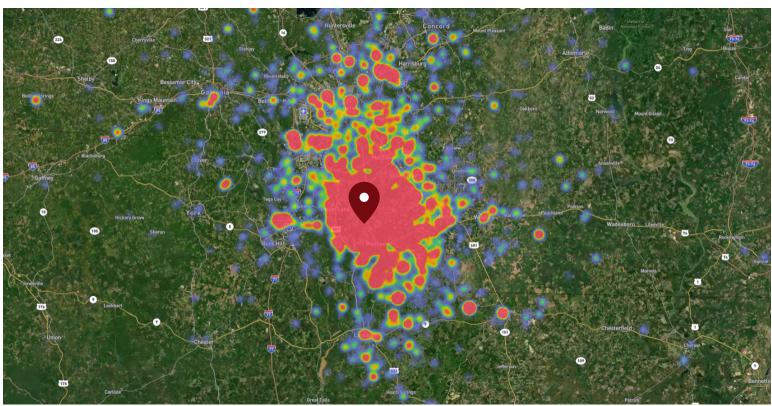

### SITE VISIT DENSITY

Red, orange, and yellow colors represent the location of 60% of site visitors

Data provided by Placer Labs Inc. (www.placer.ai)