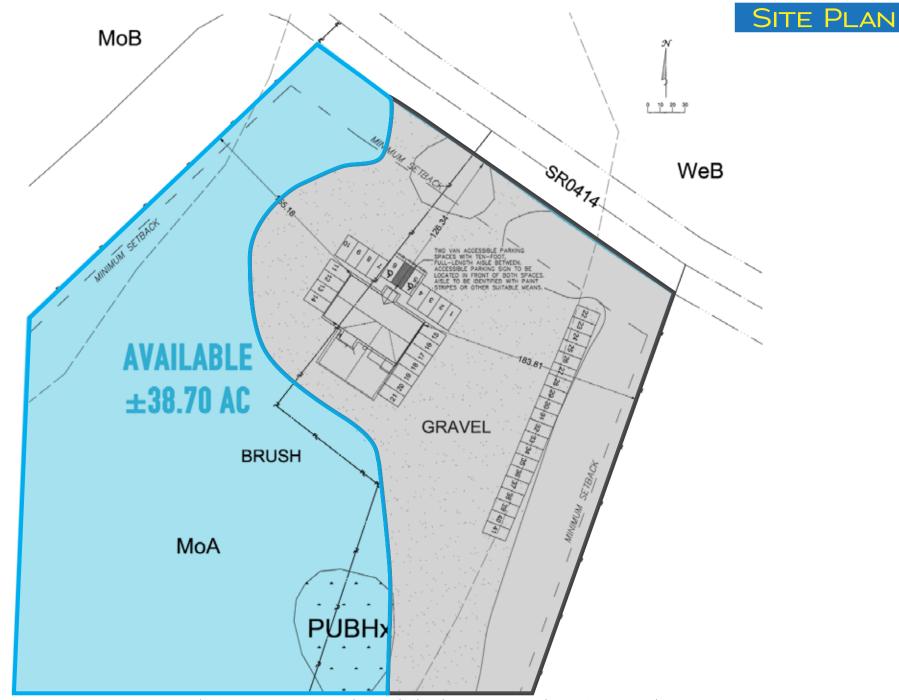

#### +/- 38 ACRE AVAILABLE | FOR LEASE OR BUILD-TO-SUIT Routes 15 and 414 | Liberty, PA 16930 | Tioga County

#### **PROPERTY INFORMATION**

- Ground Lease or Build-toSuit Opportunity
- Located just off Route 15 on State Route 414
- $\cdot$   $\,$  No Restrictions on Potentioal Uses
- Zoned Industrial/Commercial.
- No Restrictions on Potentioal Uses