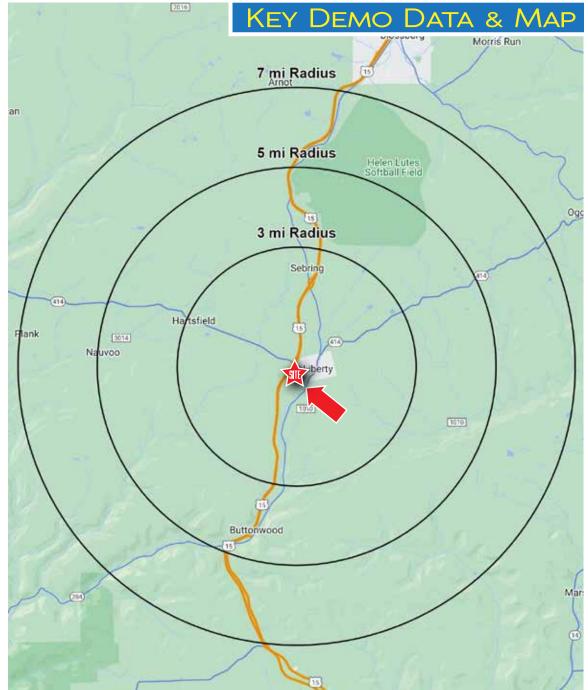

| Demographics                        | 3 Miles  | 5 Miles      | 7 Miles  |
|-------------------------------------|----------|--------------|----------|
| Population                          | 1,054    | 1,575        | 1,966    |
| Average HH Income                   | \$88,092 | \$89,048     | \$87,396 |
| Total Businesses                    | 38       | 45           | 45       |
| Number of Employees                 | 270      | 321          | 353      |
| Traffic Counts                      |          | Route 414:   |          |
| *Data Source: Sites USA REGIS™ 2023 |          | Route 15: 13 | ,023 VOD |

### DEMOGRAPHICS

| DEMOURAPHICS                           |            |              |                                              |
|----------------------------------------|------------|--------------|----------------------------------------------|
| Population                             | 3 Miles    | 5 Miles      | 7 Miles                                      |
| Population (Est. 2023)                 | 1,054      | 1,575        | 1,966                                        |
| Projected Population (2028)            | 1,031      | 1,538        | 1,920                                        |
| Projected Annual Growth (2023 to 2028) | -0.4%      | -0.5%        | -0.5%                                        |
| Daytime Population                     |            |              |                                              |
| Total Businesses (2023)                | 38         | 45           | 53                                           |
| Number of Employees (2023)             | 270        | 321          | 353                                          |
|                                        |            |              |                                              |
| Income                                 |            |              |                                              |
| Average HH Income (Est. 2023)          | \$88,092   | \$89,048     | \$87,396                                     |
| Median HH Income (2023)                | \$69,372   | \$69,584     | \$69,477                                     |
|                                        |            |              |                                              |
| Households & Growth                    |            |              |                                              |
| Households                             | 420        | 626          | 801                                          |
| Projected HH (2028)                    | 414        | 617          | 790                                          |
| HH Growth with Children (2023 to 2028) | 14%        | 13.5%        | 14.7%                                        |
|                                        |            |              |                                              |
| Education                              |            |              |                                              |
| High School Graduate                   | 50%        | 49.8%        | 49.4%                                        |
| Some College                           | 13.4%      | 13.6%        | 14.2%                                        |
| Bachelor Degree                        | 12.6%      | 12.7%        | 12.9%                                        |
| Graduate                               | 7.6%       | 7.3%         | 6.9%                                         |
|                                        |            |              |                                              |
| Traffic Counts: Route 414: 3,12        | 29 VPD • F | Route 15: 13 | 023 VOD<br>Sites USA REGIS <sup>™</sup> 2024 |