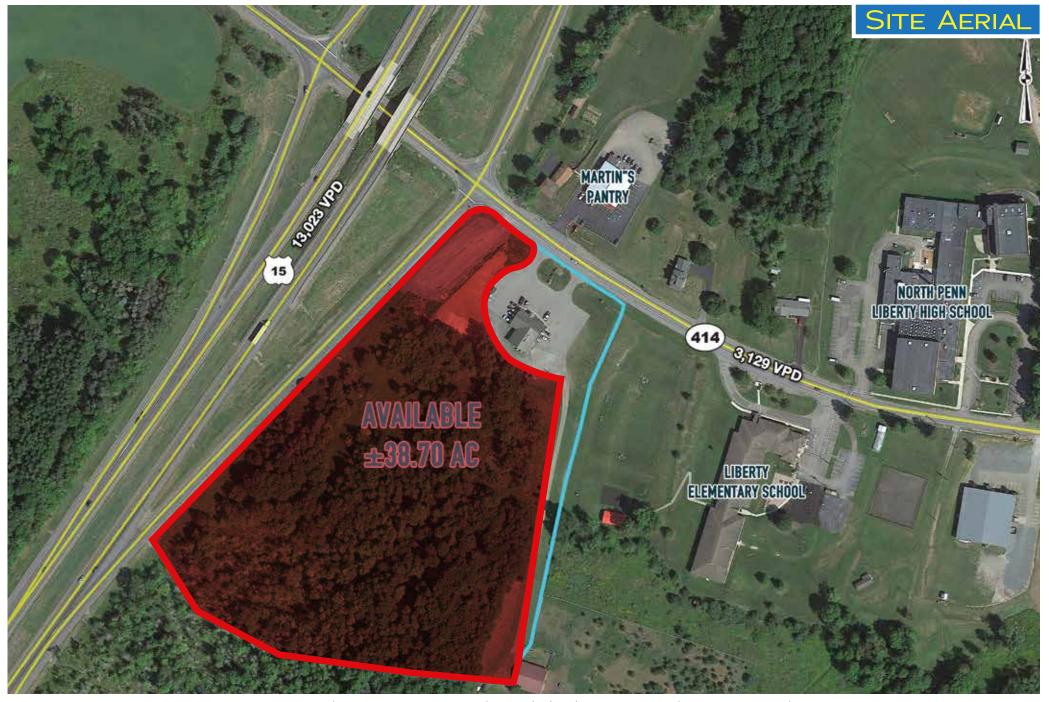

#### +/- 38 ACRE AVAILABLE | FOR LEASE OR BUILD-TO-SUIT Routes 15 and 414 | Liberty, PA 16930 | Tioga County

LEGEND PROPERTIES | 1000 Fayette Street | Conshohocken, PA 19428 | 610-941-4034 | LPRE.COM Information contained herein has been obtained from owner of the property or from sources deemed reliable. We have no reason to doubt it's accuracy but make no warranty or representation. All information is submitted subject to errors, omissions, changes, withdrawal without notice and any special listing conditions of the owner.

### +/- 38 ACRE AVAILABLE | FOR LEASE OR BUILD-TO-SUIT Routes 15 and 414 | Liberty, PA 16930 | Tioga County