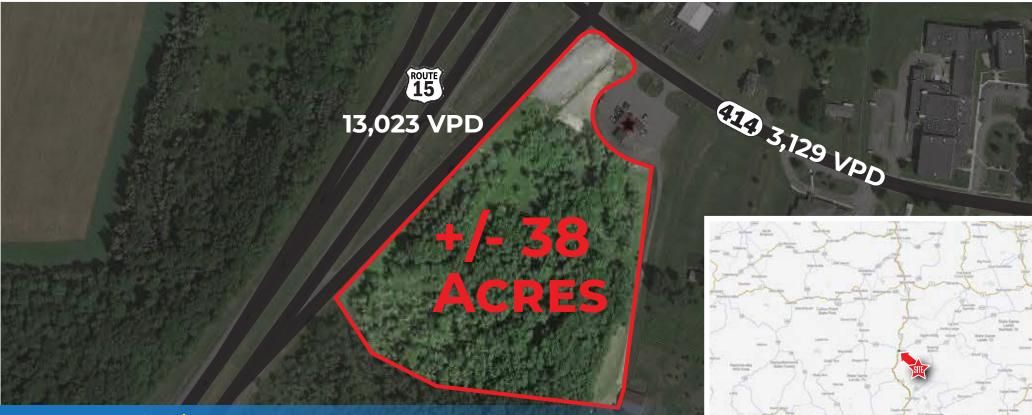

#### +/- 38 ACRE AVAILABLE | FOR LEASE OR BUILD-TO-SUIT Routes 15 and 414 | Liberty, PA 16930 | Tioga County

## FOR LEASE | Liberty, PA 16930 | Tioga County

#### EASY ACCESS Rt 15 and 414

38 ACRE Parcel Size

#### IMMEDIATE Availability

RENT Upon Request

#### **PROPERTY INFORMATION**

- Ground Lease or Build-toSuit Opportunity
- Located just off Route 15 on State Route 414
- $\cdot$   $\,$  No Restrictions on Potentioal Uses
- Zoned Industrial/Commercial.
- No Restrictions on Potentioal Uses