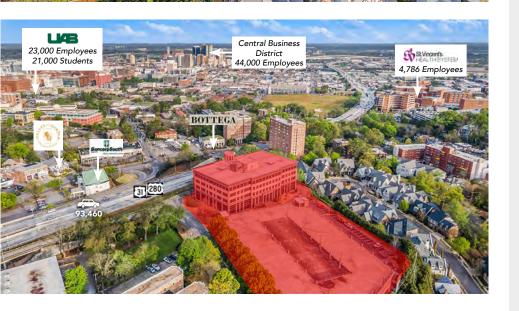

#### **LOCATION:**

Conveniently located near Five Points South with excellent visibility/access to the Red Mountain Expressway

2311 Highland Avenue S, Birmingham, AL 35205

Rare availability in Class A office building with excellent Red Mountain Expressway visibility

ROPERTY AMENITIES

2311 Highland Avenue S, Birmingham, AL 35205

Rare availability in Class A office building with excellent Red Mountain Expressway visibility