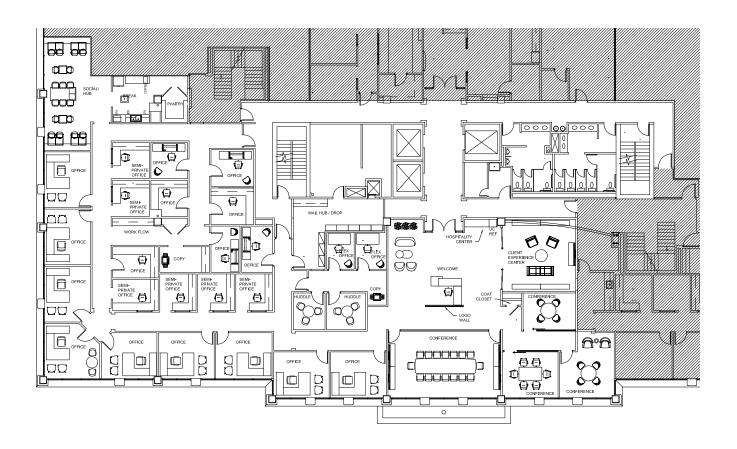

# Suite 300 | ±10,250 SF | For Lease Sample Plan

2311 Highland Avenue S, Birmingham, AL 35205

Rare availability in Class A office building with excellent Red Mountain Expressway visibility