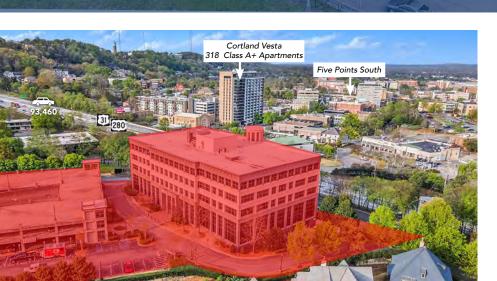

#### **LOCATION:**

Conveniently located near Five Points South with excellent visibility/access to the Red Mountain Expressway

2311 Highland Avenue S, Birmingham, AL 35205

Rare availability in Class A office building with excellent Red Mountain Expressway visibility

ROPERTY AMENITIES

2311 Highland Avenue S, Birmingham, AL 35205

Rare availability in Class A office building with excellent Red Mountain Expressway visibility