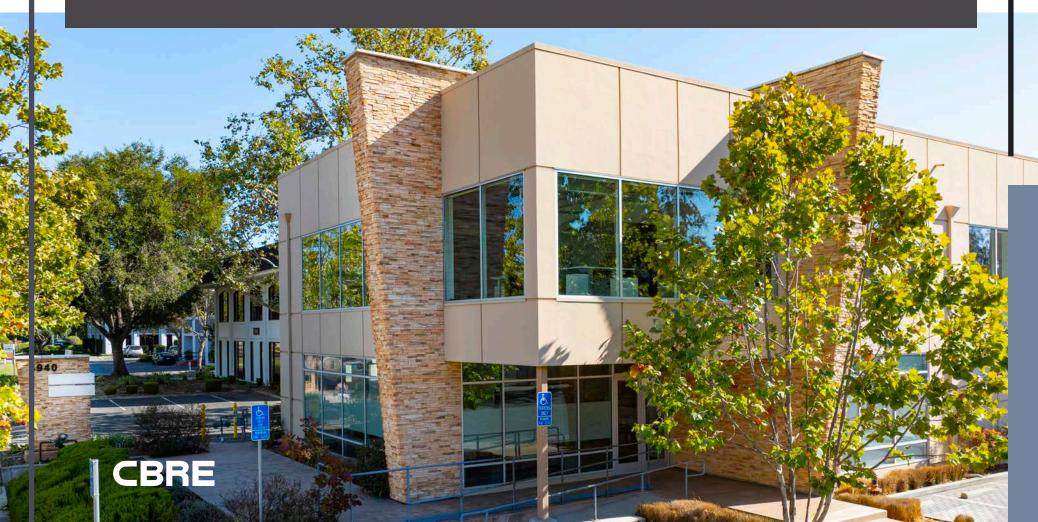

CREATIVE PLUG & PLAY SPACE | FOR LEASE

# 4940 El Camino Real

Los Altos, CA

**±3,875 - 12,842 SF AVAILABLE** 

## Property Highlights

- Creative Open Offices with 14' Truss Ceilings
- Plug & Play
- Excellent Window Line & Natural Light
- On-Site Showers
- Recent Full-Building Renovation
- Prominent Monument Signage on El Camino Real
- Local, Responsive Ownership
- Abundant Parking: 5+/1000
- Amenity-Rich Area
- 0,8 Mile Walk to San Antonio Caltrain