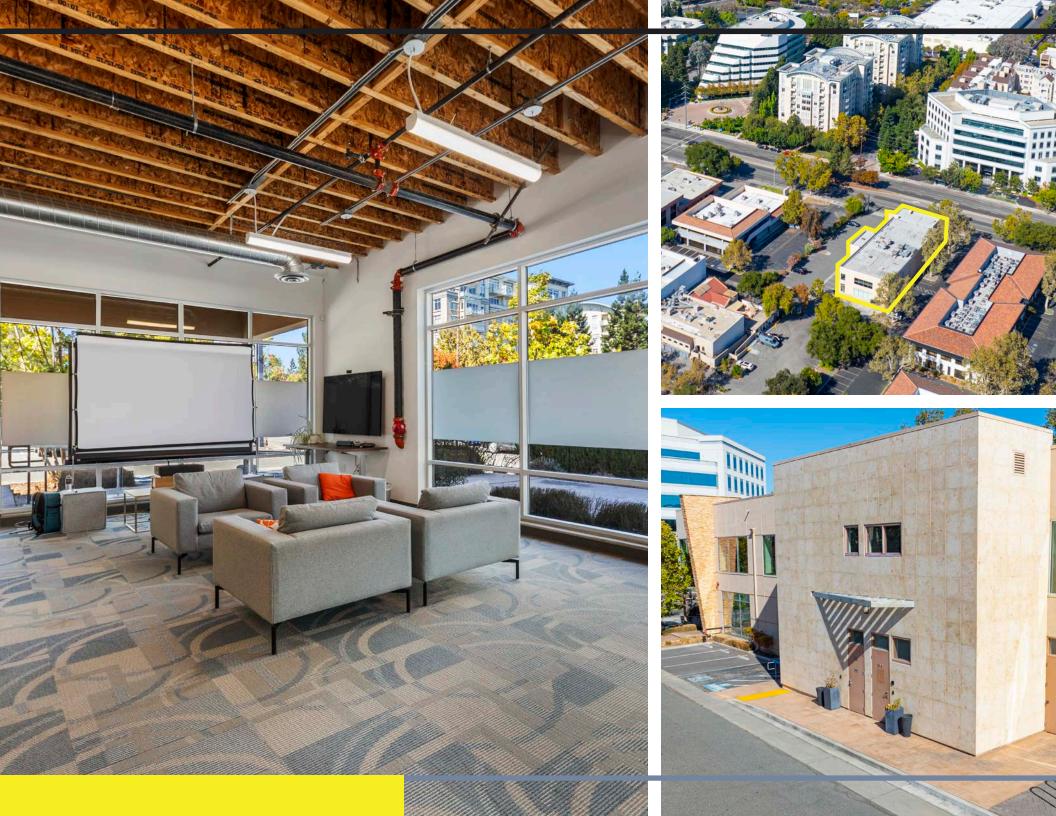

## Property Highlights

- Creative Open Offices with 14' Truss Ceilings
- Plug & Play
- Excellent Window Line & Natural Light
- On-Site Showers
- Recent Full-Building Renovation
- Prominent Monument Signage on El Camino Real
- Local, Responsive Ownership
- Abundant Parking: 5+/1000
- Amenity-Rich Area
- 0,8 Mile Walk to San Antonio Caltrain

### Suite 100 | ±3,875 SF

- Prominent Double-Door Entrance
- Fully Furnished with 20+ Sit-Stand Workstations with Ability to Add More
- Future Expansion Opportunities with the Adjacent 3,721 RSF Suite & Second Floor

### Suite 200 | ±8,967 SF

- Exclusive Elevator Lobby with Additional Eyebrow Signage and Door Signage
- Dedicated Restrooms & Shower
- Fully Furnished with 50+ Sit-Stand Workstations with Ability to Add More