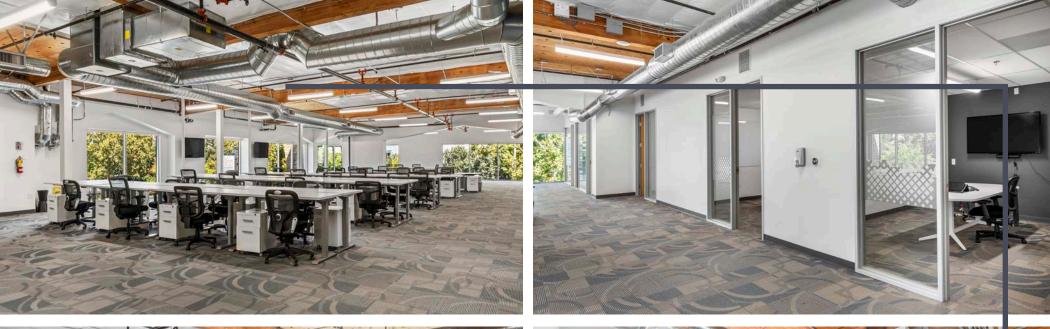

### Suite 100 | ±3,875 SF

- Prominent Double-Door Entrance
- Fully Furnished with 20+ Sit-Stand Workstations with Ability to Add More
- Future Expansion Opportunities with the Adjacent 3,721 RSF Suite & Second Floor

### Suite 200 | ±8,967 SF

- Exclusive Elevator Lobby with Additional Eyebrow Signage and Door Signage
- Dedicated Restrooms & Shower
- Fully Furnished with 50+ Sit-Stand Workstations with Ability to Add More