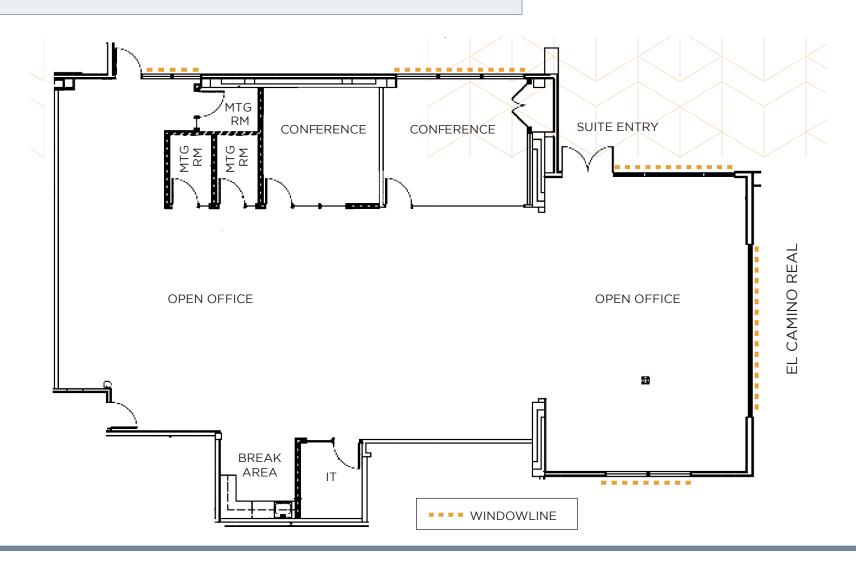

### Suite 100 | ±3,875 SF

- Prominent Double-Door Entrance
- Fully Furnished with 20+ Sit-Stand Workstations with Ability to Add More
- Future Expansion Opportunities with the Adjacent 3,721 RSF Suite & Second Floor

### Suite 200 | ±8,967 SF

- Exclusive Elevator Lobby with Additional Eyebrow Signage and Door Signage
- Dedicated Restrooms & Shower
- Fully Furnished with 50+ Sit-Stand Workstations with Ability to Add More