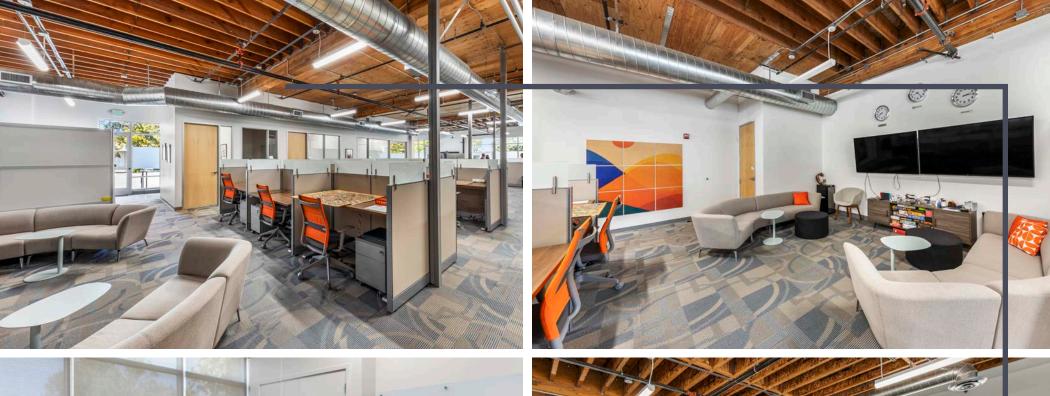

## Property Highlights

- Creative Open Offices with 14' Truss Ceilings
- Plug & Play
- Excellent Window Line & Natural Light
- On-Site Showers
- Recent Full-Building Renovation
- Prominent Monument Signage on El Camino Real
- Local, Responsive Ownership
- Abundant Parking: 5+/1000
- Amenity-Rich Area
- 0,8 Mile Walk to San Antonio Caltrain

### Suite 100 | ±3,875 SF

- Prominent Double-Door Entrance
- Fully Furnished with 20+ Sit-Stand Workstations with Ability to Add More
- Future Expansion Opportunities with the Adjacent 3,721 RSF Suite & Second Floor

### Suite 200 | ±8,967 SF

- Exclusive Elevator Lobby with Additional Eyebrow Signage and Door Signage
- Dedicated Restrooms & Shower
- Fully Furnished with 50+ Sit-Stand Workstations with Ability to Add More