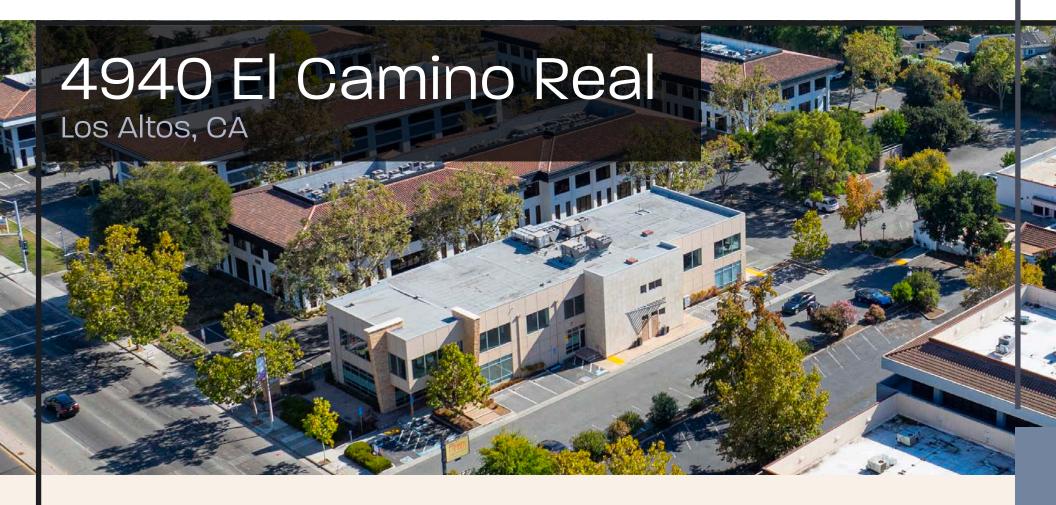

fices with 14' Truss Ceilings
- Plug & Play
- Excellent Window Line & Natural Light
- On-Site Showers
- Recent Full-Building Renovation
- Prominent Monument Signage on El Camino Real
- Local, Responsive Ownership
- Abundant Parking: 5+/1000
- Amenity-Rich Area
- 0,8 Mile Walk to San Antonio Caltrain



### Suite 100 | ±3,875 SF

- Prominent Double-Door Entrance
- Fully Furnished with 20+ Sit-Stand Workstations with Ability to Add More
- Future Expansion Opportunities with the Adjacent 3,721 RSF Suite & Second Floor









### Suite 200 | ±8,967 SF

- Exclusive Elevator Lobby with Additional Eyebrow Signage and Door Signage
- Dedicated Restrooms & Shower
- Fully Furnished with 50+ Sit-Stand Workstations with Ability to Add More





















CREATIVE PLUG & PLAY SPACE | FOR LEASE



#### CONTACTS

#### **RYAN ADLESH**

First Vice President +1 408 453 7414 ryan.adlesh@cbre.com Lic. 01933004

#### **GARRETT TAYLOR**

Senior Associate +1 650 399 6700 garrett.taylor@cbre.com Lic. 02084150



© 2024 CBRE, Inc. All rights reserved. This information has been obtained from sources believed reliable, but has not been verified for accuracy or completeness. You should conduct a careful, independent investigation of the property and verify all information. Any reliance on this information is solely at your own risk. CBRE and the CBRE logo are service marks of CBRE, Inc. All other marks displayed on this document are the property of their respective owners, and the use of such logos does not imply any affiliation with or endorsement of CBRE. Photos herein are the property of the