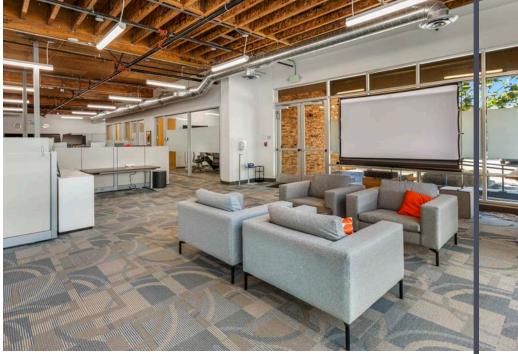

## Property Highlights

- Creative Open Offices with 14' Truss Ceilings
- Plug & Play
- Excellent Window Line & Natural Light
- On-Site Showers
- Recent Full-Building Renovation
- Prominent Monument Signage on El Camino Real
- Local, Responsive Ownership
- Abundant Parking: 5+/1000
- Amenity-Rich Area
- 0,8 Mile Walk to San Antonio Caltrain

### Suite 100 | ±3,875 SF

- Prominent Double-Door Entrance
- Fully Furnished with 20+ Sit-Stand Workstations with Ability to Add More
- Future Expansion Opportunities with the Adjacent 3,721 RSF Suite & Second Floor

### Suite 200 | ±8,967 SF

- Exclusive Elevator Lobby with Additional Eyebrow Signage and Door Signage
- Dedicated Restrooms & Shower
- Fully Furnished with 50+ Sit-Stand Workstations with Ability to Add More