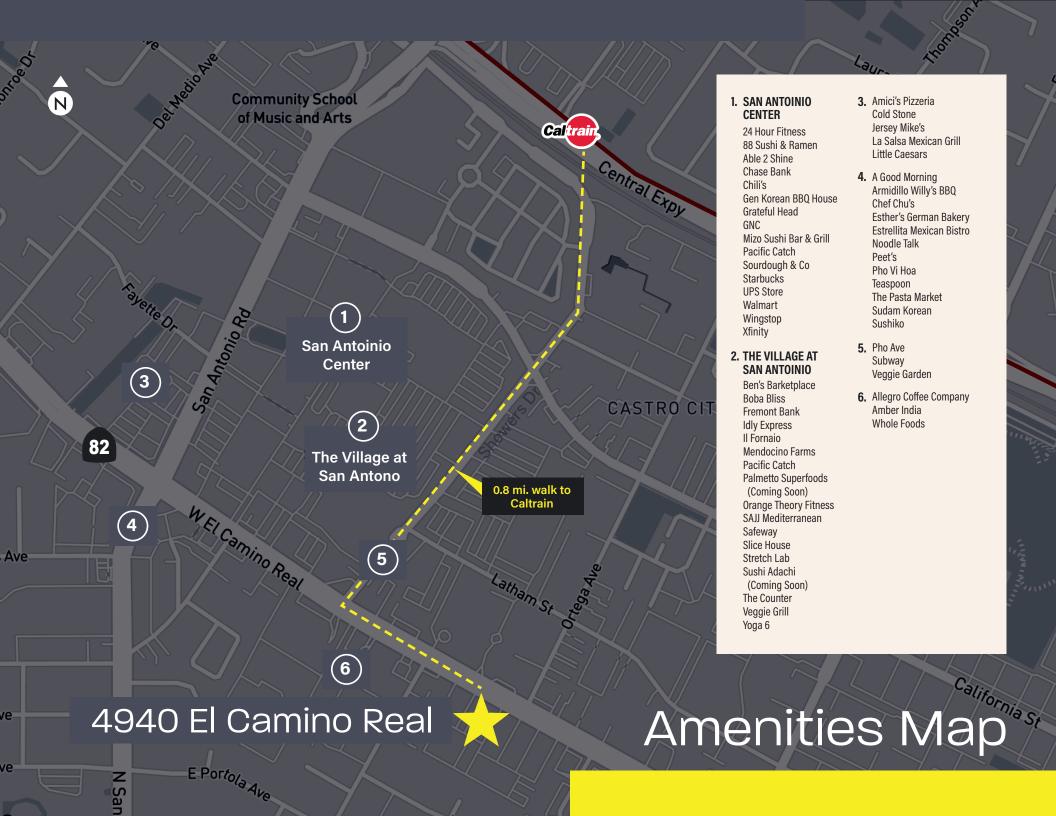

## Property Highlights

- Creative Open Offices with 14' Truss Ceilings
- Plug & Play
- Excellent Window Line & Natural Light
- On-Site Showers
- Recent Full-Building Renovation
- Prominent Monument Signage on El Camino Real
- Local, Responsive Ownership
- Abundant Parking: 5+/1000
- Amenity-Rich Area
- 0,8 Mile Walk to San Antonio Caltrain