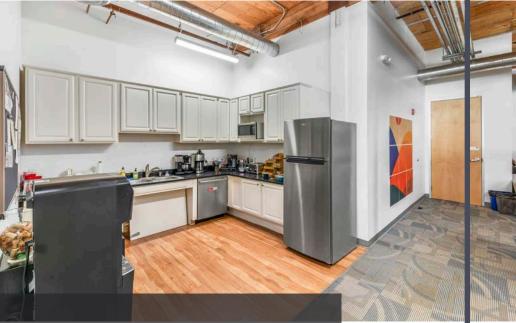

## Property Highlights

- Creative Open Offices with 14' Truss Ceilings
- Plug & Play
- Excellent Window Line & Natural Light
- On-Site Showers
- Recent Full-Building Renovation
- Prominent Monument Signage on El Camino Real
- Local, Responsive Ownership
- Abundant Parking: 5+/1000
- Amenity-Rich Area
- 0,8 Mile Walk to San Antonio Caltrain

### Suite 100 | ±3,875 SF

- Prominent Double-Door Entrance
- Fully Furnished with 20+ Sit-Stand Workstations with Ability to Add More
- Future Expansion Opportunities with the Adjacent 3,721 RSF Suite & Second Floor

### Suite 200 | ±8,967 SF

- Exclusive Elevator Lobby with Additional Eyebrow Signage and Door Signage
- Dedicated Restrooms & Shower
- Fully Furnished with 50+ Sit-Stand Workstations with Ability to Add More