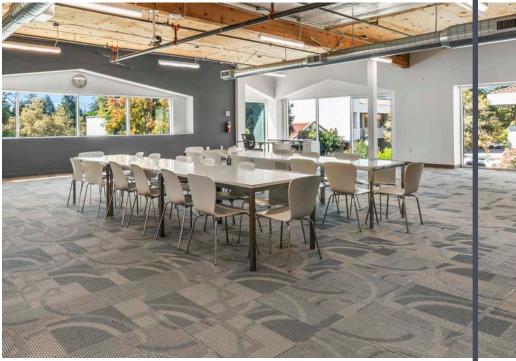

## Property Highlights

- Creative Open Offices with 14' Truss Ceilings
- Plug & Play
- Excellent Window Line & Natural Light
- On-Site Showers
- Recent Full-Building Renovation
- Prominent Monument Signage on El Camino Real
- Local, Responsive Ownership
- Abundant Parking: 5+/1000
- Amenity-Rich Area
- 0,8 Mile Walk to San Antonio Caltrain