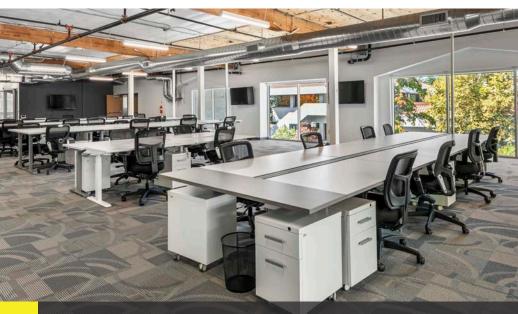

### Suite 100 | ±3,875 SF

- Prominent Double-Door Entrance
- Fully Furnished with 20+ Sit-Stand Workstations with Ability to Add More
- Future Expansion Opportunities with the Adjacent 3,721 RSF Suite & Second Floor

### Suite 200 | ±8,967 SF

- Exclusive Elevator Lobby with Additional Eyebrow Signage and Door Signage
- Dedicated Restrooms & Shower
- Fully Furnished with 50+ Sit-Stand Workstations with Ability to Add More