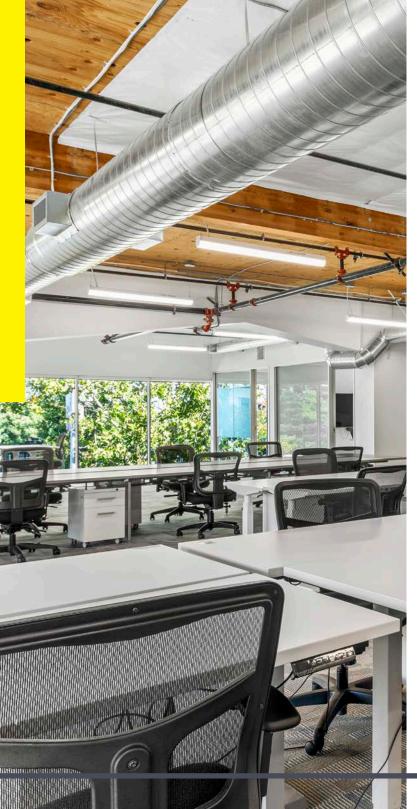

## Property Highlights

- Creative Open Offices with 14' Truss Ceilings
- Plug & Play
- Excellent Window Line & Natural Light
- On-Site Showers
- Recent Full-Building Renovation
- Prominent Monument Signage on El Camino Real
- Local, Responsive Ownership
- Abundant Parking: 5+/1000
- Amenity-Rich Area
- 0,8 Mile Walk to San Antonio Caltrain