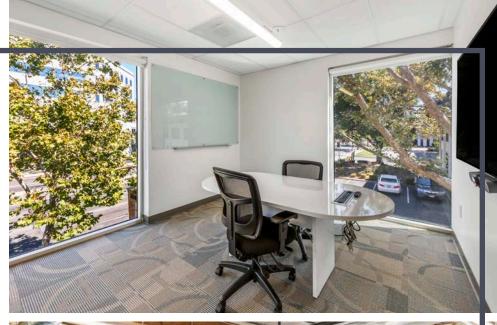

## Property Highlights

- Creative Open Offices with 14' Truss Ceilings
- Plug & Play
- Excellent Window Line & Natural Light
- On-Site Showers
- Recent Full-Building Renovation
- Prominent Monument Signage on El Camino Real
- Local, Responsive Ownership
- Abundant Parking: 5+/1000
- Amenity-Rich Area
- 0,8 Mile Walk to San Antonio Caltrain