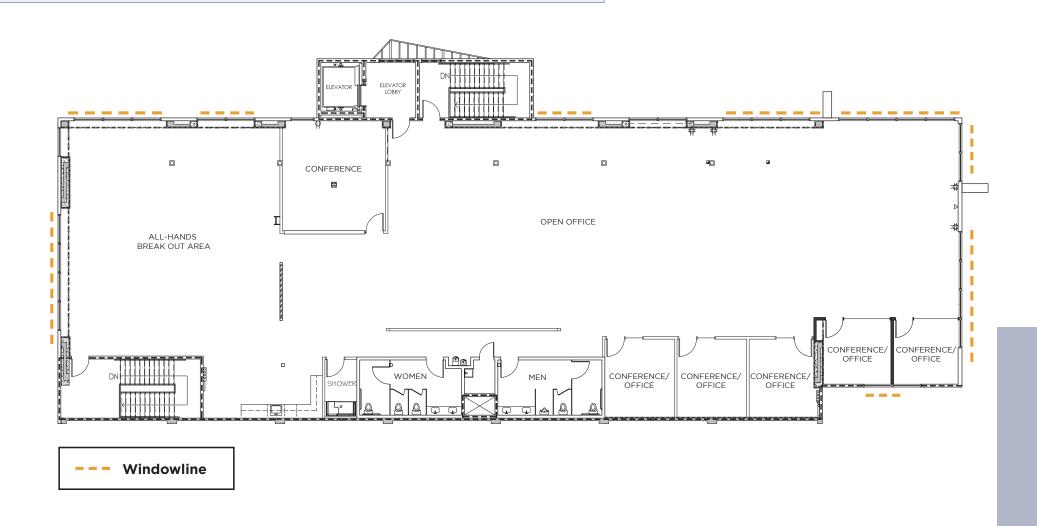

### Suite 100 | ±3,875 SF

- Prominent Double-Door Entrance
- Fully Furnished with 20+ Sit-Stand Workstations with Ability to Add More
- Future Expansion Opportunities with the Adjacent 3,721 RSF Suite & Second Floor

### Suite 200 | ±8,967 SF

- Exclusive Elevator Lobby with Additional Eyebrow Signage and Door Signage
- Dedicated Restrooms & Shower
- Fully Furnished with 50+ Sit-Stand Workstations with Ability to Add More