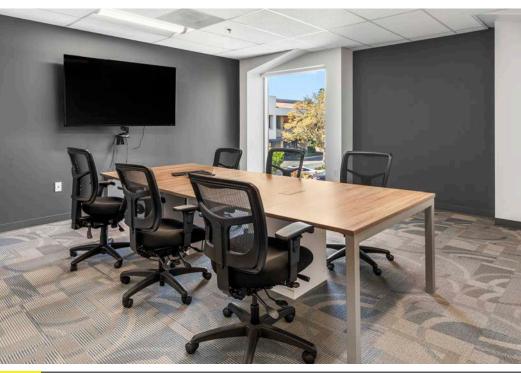

## Property Highlights

- Creative Open Offices with 14' Truss Ceilings
- Plug & Play
- Excellent Window Line & Natural Light
- On-Site Showers
- Recent Full-Building Renovation
- Prominent Monument Signage on El Camino Real
- Local, Responsive Ownership
- Abundant Parking: 5+/1000
- Amenity-Rich Area
- 0,8 Mile Walk to San Antonio Caltrain