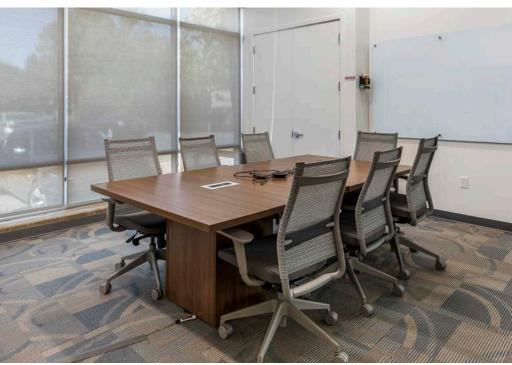

### Suite 100 | ±3,875 SF

- Prominent Double-Door Entrance
- Fully Furnished with 20+ Sit-Stand Workstations with Ability to Add More
- Future Expansion Opportunities with the Adjacent 3,721 RSF Suite & Second Floor

### Suite 200 | ±8,967 SF

- Exclusive Elevator Lobby with Additional Eyebrow Signage and Door Signage
- Dedicated Restrooms & Shower
- Fully Furnished with 50+ Sit-Stand Workstations with Ability to Add More