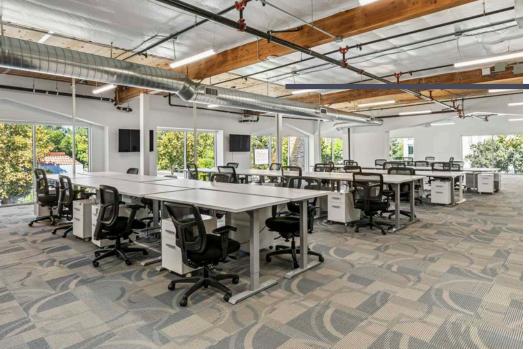

## Property Highlights

- Creative Open Offices with 14' Truss Ceilings
- Plug & Play
- Excellent Window Line & Natural Light
- On-Site Showers
- Recent Full-Building Renovation
- Prominent Monument Signage on El Camino Real
- Local, Responsive Ownership
- Abundant Parking: 5+/1000
- Amenity-Rich Area
- 0,8 Mile Walk to San Antonio Caltrain

### Suite 100 | ±3,875 SF

- Prominent Double-Door Entrance
- Fully Furnished with 20+ Sit-Stand Workstations with Ability to Add More
- Future Expansion Opportunities with the Adjacent 3,721 RSF Suite & Second Floor

### Suite 200 | ±8,967 SF

- Exclusive Elevator Lobby with Additional Eyebrow Signage and Door Signage
- Dedicated Restrooms & Shower
- Fully Furnished with 50+ Sit-Stand Workstations with Ability to Add More