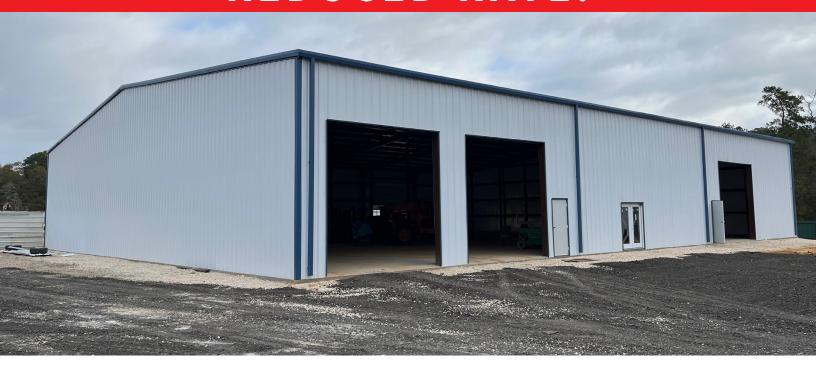

### ±12,000 SF industrial warehouse

## Site features:

 Size: ±12,000 SF (120' x 100') on up to ±2.7 Acres net usable stabilized land

- Construction Type: Metallic construction

- Slab: 6"

- Clear Height: 20'

- Loading: Grade level

- Doors: Four (4) 12' x 14' overhead doors

- Power: 3phase 220v

- 2024 Construction

- Can Be Sprinklered

- Lease Rate: \$1.05/SF NNN

\$0.92/SF NNN

- Available Immediately