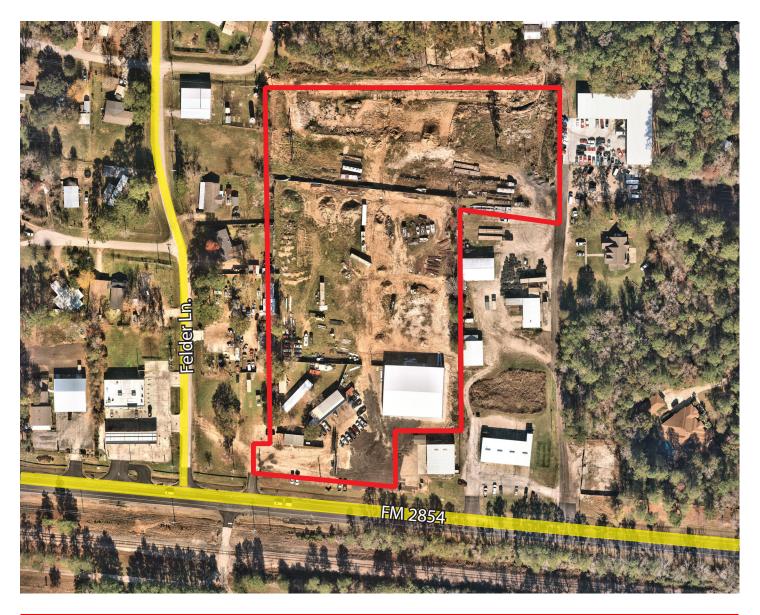

# REDUCED RATE!



# For Lease

### ±12,000 SF industrial warehouse

## Site features:

 Size: ±12,000 SF (120' x 100') on up to ±2.7 Acres net usable stabilized land

- Construction Type: Metallic construction

- Slab: 6"

- Clear Height: 20'

- Loading: Grade level

- Doors: Four (4) 12' x 14' overhead doors

- Power: 3phase 220v

- 2024 Construction

- Can Be Sprinklered

- Lease Rate: \$1.05/SF NNN

\$0.92/SF NNN

- Available Immediately



## FM 2854 Business Park 12344 FM 2854 Conroe, TX 77304

### Mark Nicholas, SIOR

+1 713 888 4024 mark.nicholas@jll.com

### Will Clay

+1 713 425 1810 will.clay@jll.com

### **Angela Watford**

+1 713 425 1848 angela.watford@jll.com



12344 FM 2854 | Conroe, TX 77304



| DESTINATION   | DISTANCE   | APPROXIMATE DRIVE TIME |
|---------------|------------|------------------------|
| 1-45          | ±5 miles   | 9 minutes              |
| Conroe        | ±5 miles   | 10 minutes             |
| The Woodlands | ±15 miles  | 17 minutes             |
| Highway 99    | ±20 miles  | 22 minutes             |
| Beltway 8     | ±30 miles  | 31 minutes             |
| I-610         | ±40 miles  | 42 minutes             |
| Dallas        | ±200 miles | 3 hours                |