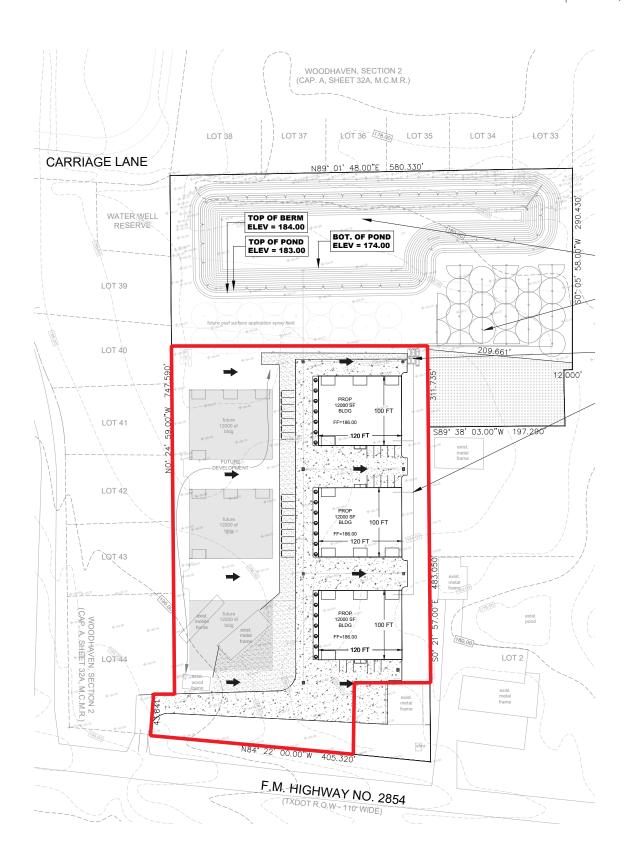

## Site features:

 Size: ±12,000 SF (120' x 100') on up to ±2.7 Acres net usable stabilized land

- Construction Type: Metallic construction

- Slab: 6"

- Clear Height: 20'

- Loading: Grade level

- Doors: Four (4) 12' x 14' overhead doors