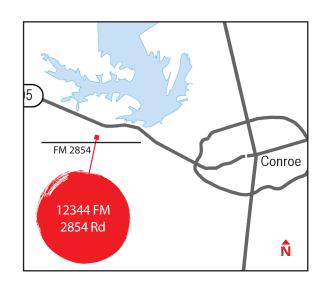

# REDUCED RATE!



# For Lease

### ±12,000 SF industrial warehouse

## Site features:

 Size: ±12,000 SF (120' x 100') on up to ±2.7 Acres net usable stabilized land

- Construction Type: Metallic construction

- Slab: 6"

- Clear Height: 20'

- Loading: Grade level

- Doors: Four (4) 12' x 14' overhead doors

- Power: 3phase 220v

- 2024 Construction

- Can Be Sprinklered

- Lease Rate: \$1.05/SF NNN

\$0.92/SF NNN

- Available Immediately



## FM 2854 Business Park 12344 FM 2854 Conroe, TX 77304

### Mark Nicholas, SIOR

+1 713 888 4024 mark.nicholas@jll.com

### Will Clay

+1 713 425 1810 will.clay@jll.com

### **Angela Watford**

+1 713 425 1848 angela.watford@jll.com



12344 FM 2854 | Conroe, TX 77304



| DESTINATION   | DISTANCE   | APPROXIMATE DRIVE TIME |
|---------------|------------|------------------------|
| 1-45          | ±5 miles   | 9 minutes              |
| Conroe        | ±5 miles   | 10 minutes             |
| The Woodlands | ±15 miles  | 17 minutes             |
| Highway 99    | ±20 miles  | 22 minutes             |
| Beltway 8     | ±30 miles  | 31 minutes             |
| I-610         | ±40 miles  | 42 minutes             |
| Dallas        | ±200 miles | 3 hours                |