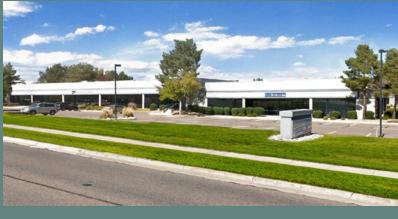

### PROPERTY HIGHLIGHTS

This property boasts strong ownership, local management, and a prime location easily accessible at Arapahoe Road and Kenton Street in Southeast Denver. The project is thoughtfully designed, featuring easily accessible truck courts with dock-high and drive-in loading along with floor to ceiling windows in the office areas. Additionally, the availability of both building and monument signage offers ample opportunities for branding and visibility. The property offers flexible divisibility options to cater to varying tenant requirements.

## PROPERTY FEATURES

5,145 - 20,996 SF Available Across 5 Units **Total Space Available** 

**Parking Ratio** 

144.283 SF

**Building Size** 

\$13.00/SF - \$14.00/SF NNN

Lease Rate

Clear height