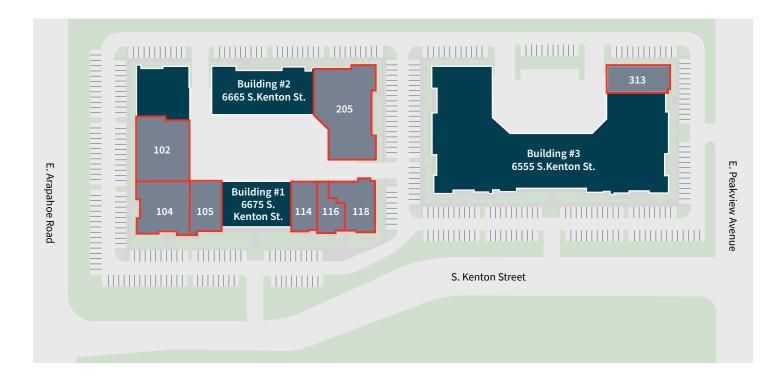

# **SERVICE CENTER**

6555, 6665, 6675 S. Kenton Street I Centennial, Colorado

For lease

Flex/Industrial

3,070 - 14,639 SF

3 buildings

## PROPERTY FEATURES

5,145 - 20,996 SF Available Across 5 Units **Total Space Available** 

**Parking Ratio** 

144.283 SF

**Building Size** 

\$13.00/SF - \$14.00/SF NNN

Lease Rate

Clear height