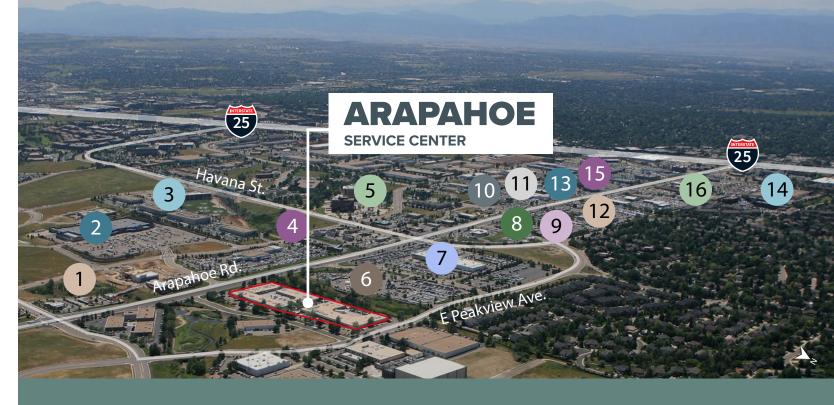

### 01. Chase

Sonic

Del Taco

Bawrchi Biryani Point

Bakers Inn

Vivi Pho

02. Walmart

03. TopGolf

04. Naan Curry

Bop & Gogi McDonald's

Culver's

Dickey BBQ

Outback Steakhouse

05. Embassy Suites

- 06. AutoNation Dodge
- 07. AutoNation Toyota
- 08. Groove Mazda
- 09. Groove Ford
- 10. Larry H. Miller Nissan
- 11. AutoNation Chrysler Jeep
- 12. Arapahoe Kia / Hyundai
- 13. Fay Myers Motor Cycle World
- 14. Lowes Home Improvement
- 15. Peakview Brewing Schlotzkys Pollo Lima

16. The Home Depot Surena Persian Café Milkit JDs Baitshop ChickFila

Starbucks