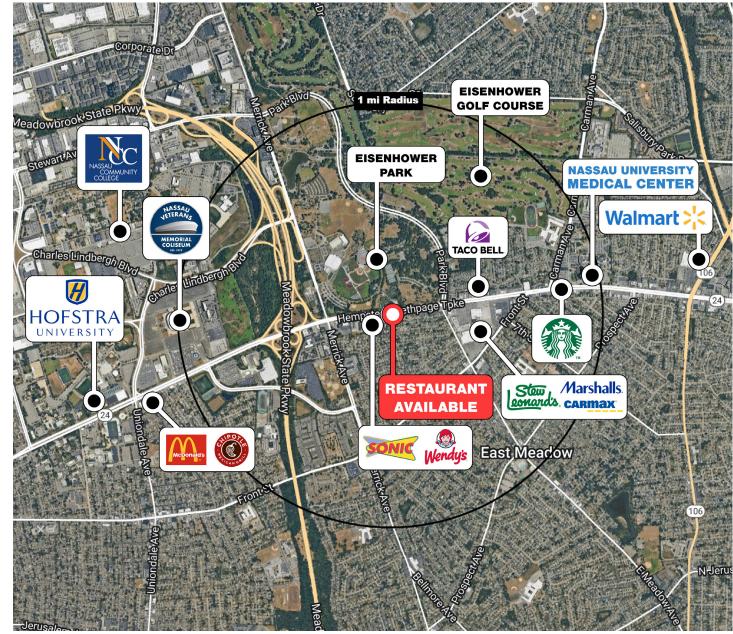

### **NEARBY RETAIL INCLUDES**

Sonic, Wendy's, Taco Bell, Starbucks, Stew Leonard's, Dunkin, Walgreens, Walmart, Stop & Shop

### COMMENTS

Existing Restaurant Building located within 1 mile of Nassau Coliseum, Hofstra & Eisenhower Golf Courses

### **AREA INFO**

• Unique Restaurant Opportunity on Hempstead Turnpike (NY-24) is now Back on the Market!

• Nearby Attractions within approximately 1 mile of the site include Nassau Coliseum, Hofstra University, Eisenhower Park & Golf Courses, and Nassau University Medical Center

• Close access and proximity to both Meadowbrook Parkway and Wantagh Parkway

• Located in the heart of Nassau County, which has the highest median household income in the state of NY, and the 12th-highest in the country.