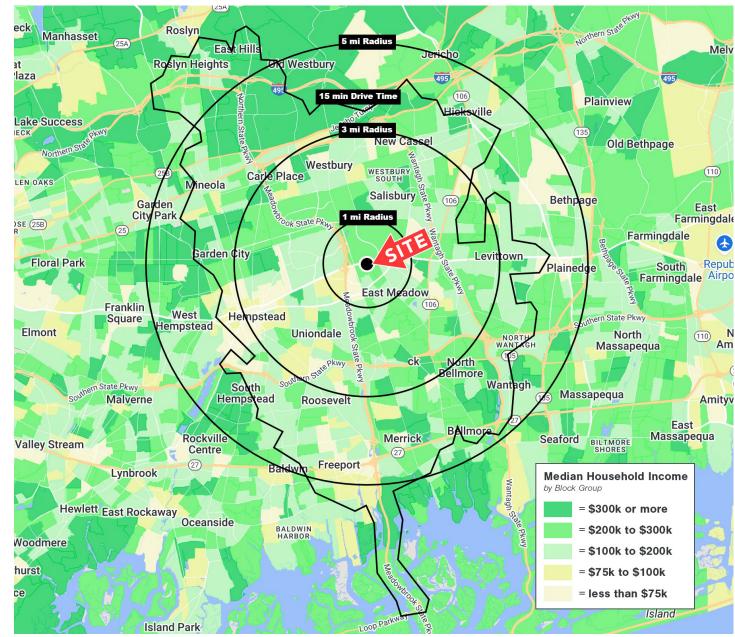

• Close access and proximity to both Meadowbrook Parkway and Wantagh Parkway

• Located in the heart of Nassau County, which has the highest median household income in the state of NY, and the 12th-highest in the country.

### KEY DEMOS

| TOTAL POPU     | LATION  |
|----------------|---------|
| 1 Mile:        | 13,075  |
| 3 Mile:        | 209,138 |
| 5 Mile:        | 517,084 |
| 15 Min. Drive: | 397,768 |

### HOUSEHOLDS

3

F

1

| 4,530   |
|---------|
| 62,604  |
| 162,668 |
| 123,666 |
|         |

| MEDIAN H.H.    | INCOME    |
|----------------|-----------|
| 1 Mile:        | \$123,987 |
| 3 Mile:        | \$137,386 |
| 5 Mile:        | \$146,059 |
| 15 Min. Drive: | \$141,930 |