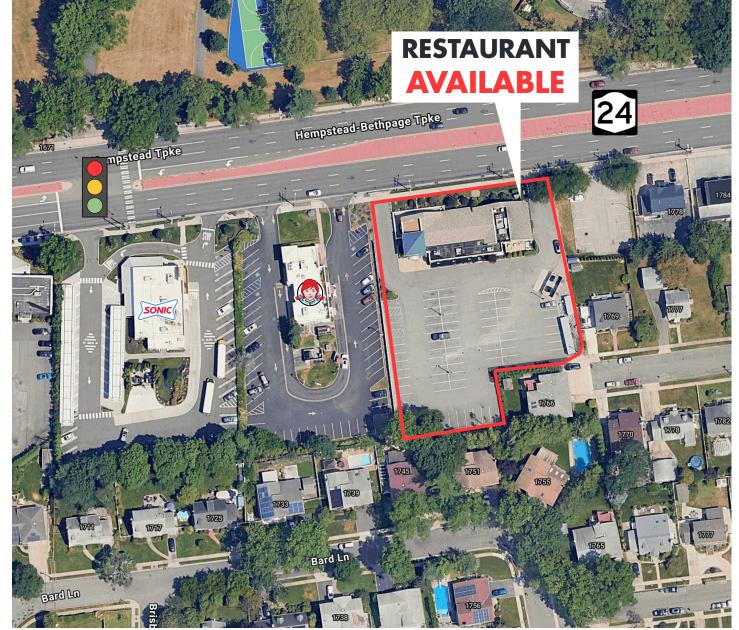

### SITE INFO

LOCATION 1740 Hempstead Turnpike (NY-24) East Meadow, NY

**AVAILABLE** ± 6,500 Square Feet

PROPERTY SIZE 1.06 Acre

**PARKING** ± 60 Spaces

**TRAFFIC** 37,000 total average vehicles per day

### COMMENTS

Existing Restaurant Building located within 1 mile of Nassau Coliseum, Hofstra & Eisenhower Golf Courses