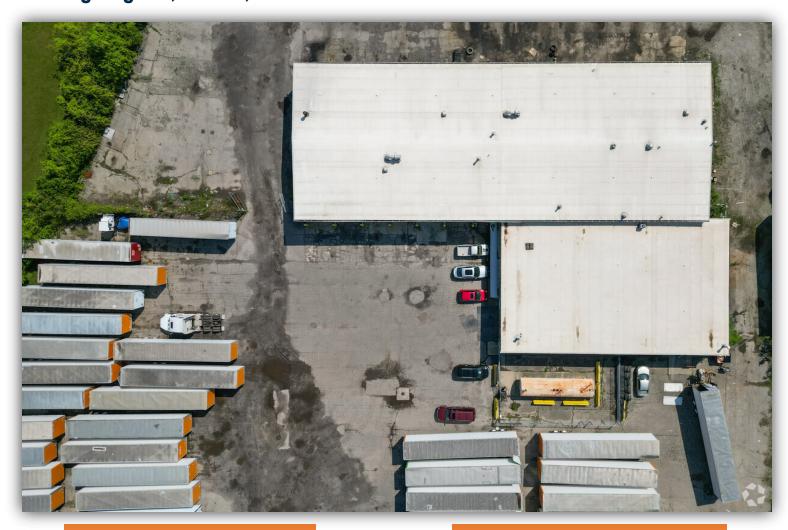

#### PROPERTY SUMMARY

4310 Lagrange St is a 21,463 SF industrial property sitting on 5.01 acres of land in Toledo, OH. This property consists of 17 drive ins and has a clear height of 25 ft. The heart of Toledo is about a 10 min drive and the property sits right off of Hwy 24. Contact our team if you're interested in hearing more about the property!