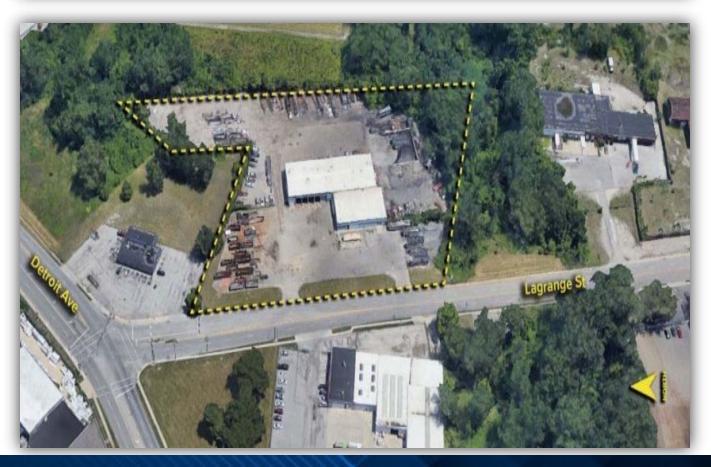

#### **Building SF:** 21,463 **Lot Size:** 5.01 **Graded Levels: Ceiling Height:** M-2 Ind **Zoning:** 1973 **Year Built:**

#### PROPERTY SUMMARY

4310 Lagrange St is a 21,463 SF industrial property sitting on 5.01 acres of land in Toledo, OH. This property consists of 17 drive ins and has a clear height of 25 ft. The heart of Toledo is about a 10 min drive and the property sits right off of Hwy 24. Contact our team if you're interested in hearing more about the property!