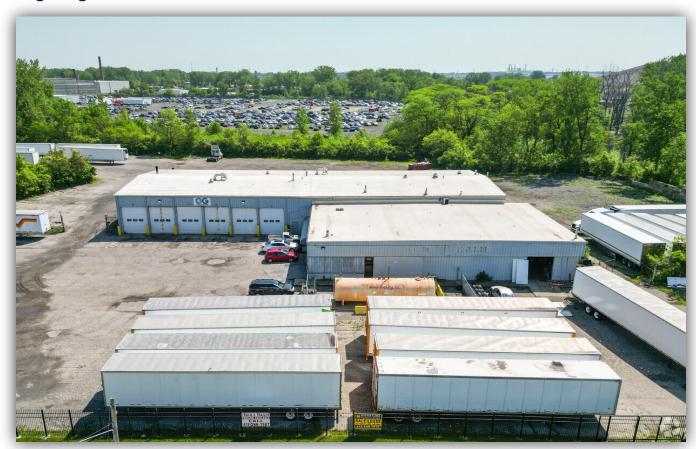

#### PROPERTY SUMMARY

4310 Lagrange St is a 21,463 SF industrial property sitting on 5.01 acres of land in Toledo, OH. This property consists of 17 drive ins and has a clear height of 25 ft. The heart of Toledo is about a 10 min drive and the property sits right off of Hwy 24. Contact our team if you're interested in hearing more about the property!