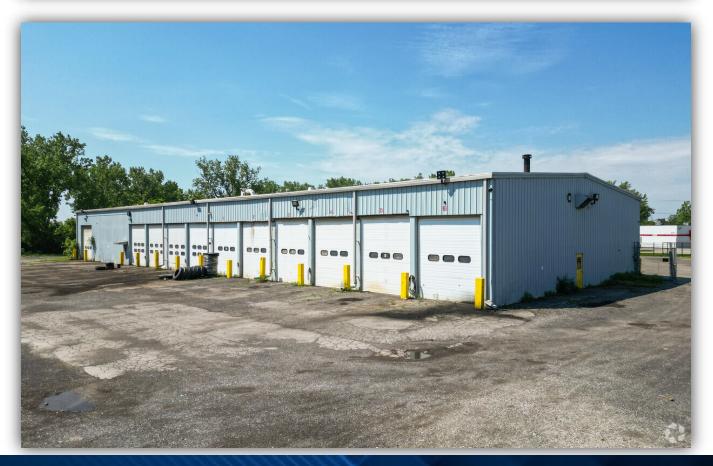

#### PROPERTY SUMMARY

4310 Lagrange St is a 21,463 SF industrial property sitting on 5.01 acres of land in Toledo, OH. This property consists of 17 drive ins and has a clear height of 25 ft. The heart of Toledo is about a 10 min drive and the property sits right off of Hwy 24. Contact our team if you're interested in hearing more about the property!