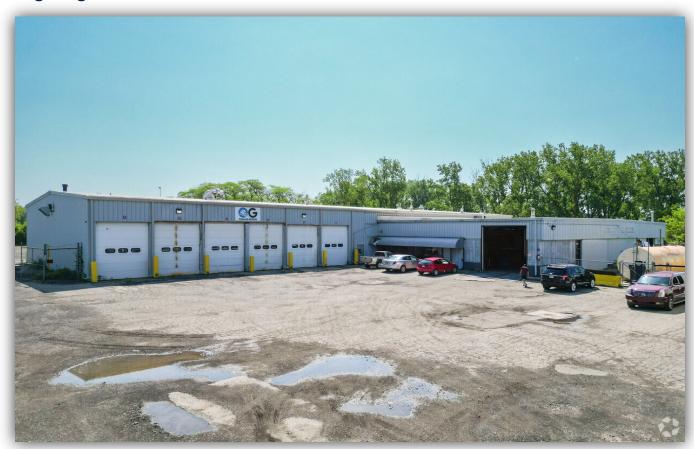

#### PROPERTY SUMMARY

4310 Lagrange St is a 21,463 SF industrial property sitting on 5.01 acres of land in Toledo, OH. This property consists of 17 drive ins and has a clear height of 25 ft. The heart of Toledo is about a 10 min drive and the property sits right off of Hwy 24. Contact our team if you're interested in hearing more about the property!