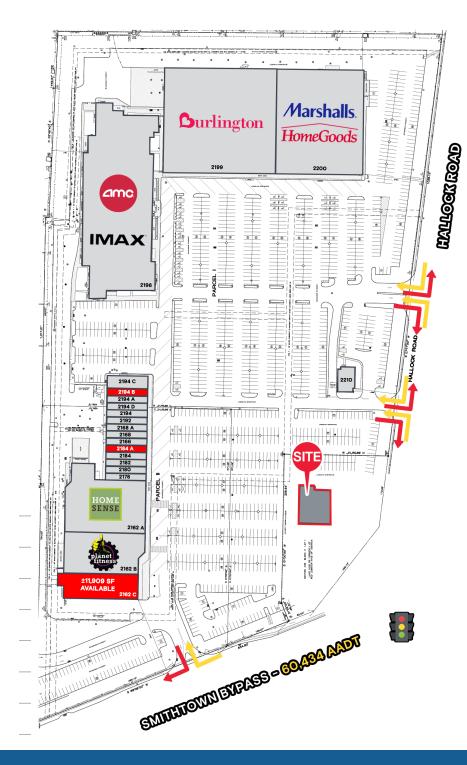

#### **HIGHLIGHTS**

- Freestanding former restaurant adjacent to strongest retail center in the trade area
- Up to 6,838 SF available with reasonable divisions considered
- Potential drive-thru available
- Best retail trade area in Suffolk County
- Rare large scale restaurant opportunity

#### **TRAFFIC COUNTS**

NESCONSET HIGHWAY - NY 347 60,434 AADT

#### **Tenant Roster**

| 15 | 1,125 SF Available                      | 22 | 2,250 SF Available (can be combined) |
|----|-----------------------------------------|----|--------------------------------------|
| 16 | Patchogue Jewelers                      | 23 | Lease Out                            |
| 17 | 1,125 SF Available                      | 24 | Lidl                                 |
| 18 | QT Nail Spa                             | 25 | Autozone                             |
| 19 | Chachama                                | 26 | 6,500 SF Available                   |
| 20 | Lease Out                               |    |                                      |
| 21 | 1,125 SF Available<br>(can be combined) |    |                                      |
|    |                                         |    |                                      |