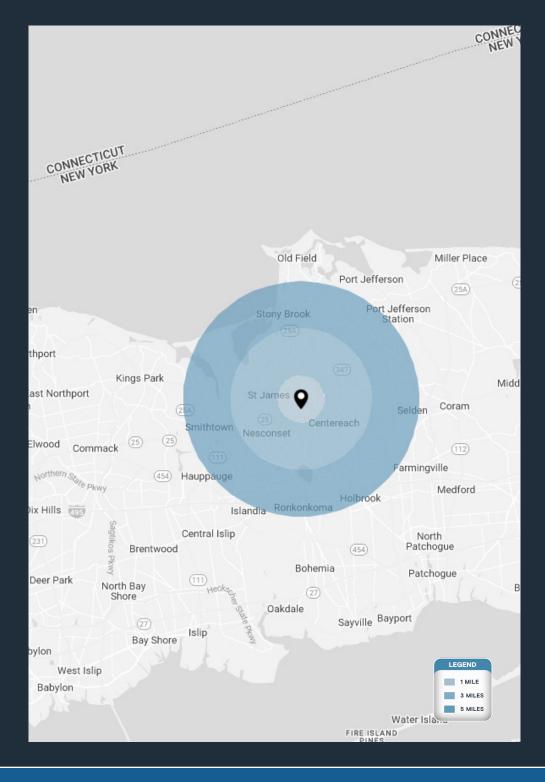

| DEMOGRAPHICS      | 1 MILE    | 3 MILES   | 5 MILES   |
|-------------------|-----------|-----------|-----------|
| POPULATION        | 9,829     | 84,792    | 219,199   |
| HOUSEHOLDS        | 3,865     | 26,526    | 70,694    |
| EMPLOYEES         | 8,575     | 72,446    | 185,424   |
| AVERAGE HH INCOME | \$162,481 | \$163,921 | \$158,210 |

#### **TRAFFIC COUNTS**

NESCONSET HIGHWAY - NY 347 60,434 AADT