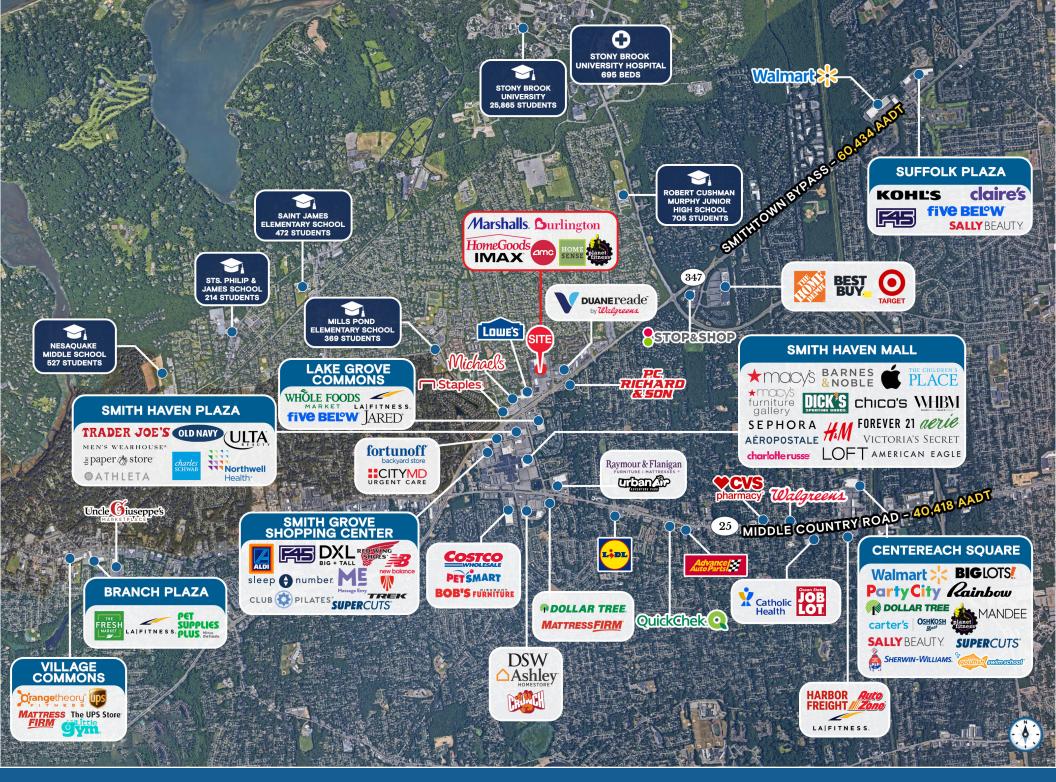

#### **HIGHLIGHTS**

- Freestanding former restaurant adjacent to strongest retail center in the trade area
- Up to 6,838 SF available with reasonable divisions considered
- Potential drive-thru available
- Best retail trade area in Suffolk County
- Rare large scale restaurant opportunity

#### **TRAFFIC COUNTS**

NESCONSET HIGHWAY - NY 347 60,434 AADT