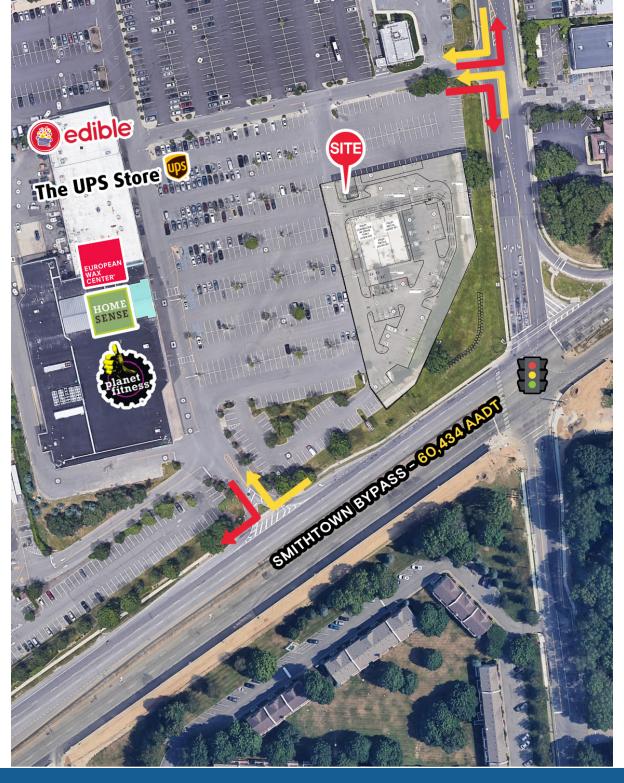

#### **HIGHLIGHTS**

- Freestanding former restaurant adjacent to strongest retail center in the trade area
- Up to 6,838 SF available with reasonable divisions considered
- Potential drive-thru available
- Best retail trade area in Suffolk County
- Rare large scale restaurant opportunity

#### **TRAFFIC COUNTS**

NESCONSET HIGHWAY - NY 347 60,434 AADT