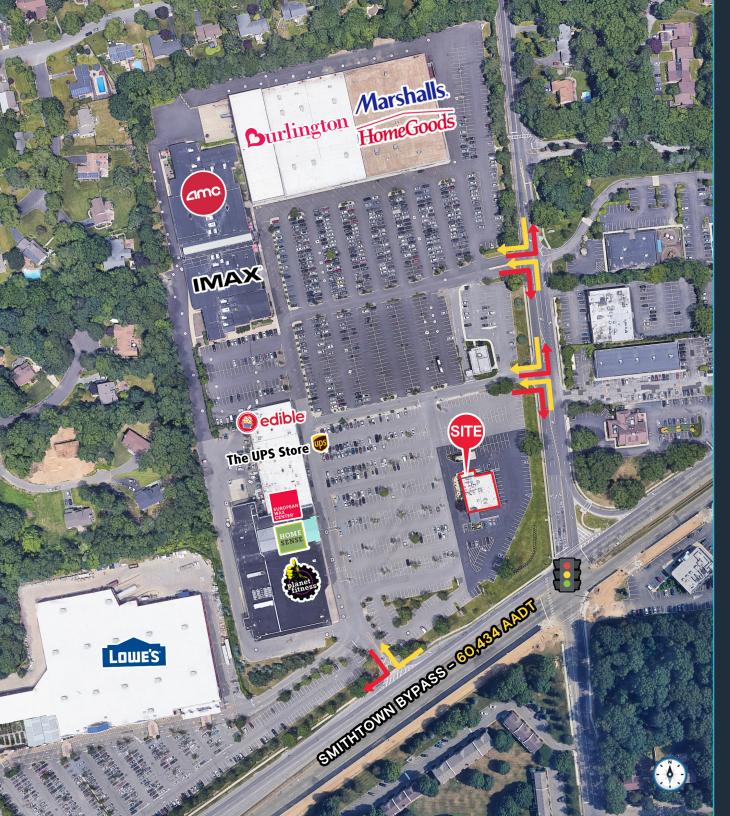

#### **HIGHLIGHTS**

- Freestanding former restaurant adjacent to strongest retail center in the trade area
- Up to 6,838 SF available with reasonable divisions considered
- Potential drive-thru available
- Best retail trade area in Suffolk County
- Rare large scale restaurant opportunity

#### **TRAFFIC COUNTS**

NESCONSET HIGHWAY - NY 347 60,434 AADT