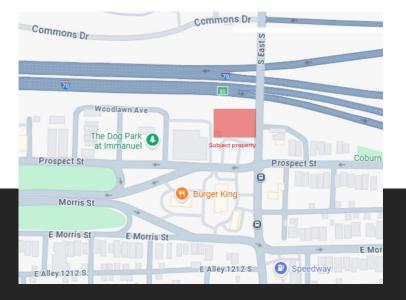

## **PROPERTY FOR SALE** 1032-1040 S EAST ST

1032 S East Street Indianapolis, IN 46225

Located strategically next to Interstate 70, and adjacent to Eli Lilly headquarters. This prime commercial property is a golden opportunity for businesses looking to expand or establish their presence in the City of Indianapolis.

Zoned C5, 17,377 ADV, signalized traffic corner nearby, the property offers a generous 100 feet of frontage, providing ample visibility and accessibility for your business.

A pole sign is permitted.

Subject Property