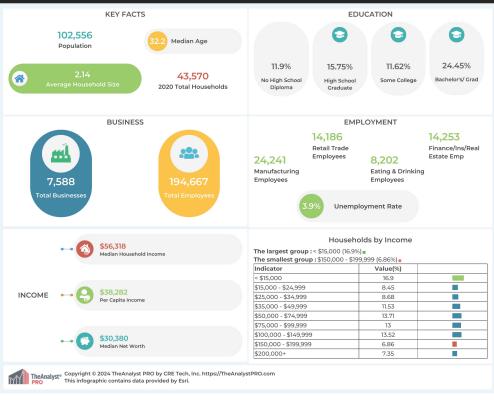

# **PROPERTY FOR SALE** 1032-1040 S EAST ST

1032 S East Street Indianapolis, IN 46225

Located strategically next to Interstate 70, and adjacent to Eli Lilly headquarters. This prime commercial property is a golden opportunity for businesses looking to expand or establish their presence in the City of Indianapolis.

Zoned C5, 17,377 ADV, signalized traffic corner nearby, the property offers a generous 100 feet of frontage, providing ample visibility and accessibility for your business.

A pole sign is permitted.

Subject Property

FOR SALE

PURCHASE PRICE: **\$325,000** 

Land Size: 0.36 Acres Property Size: 15,000 Sq. Ft. bconway@c21cre.com

Contact: Bill

**Conway Broker** 

317.500.1244

©Copyright 2011-2024 CRE Tech, Inc. All Rights Reserved..





## Property Available 317.500.1244