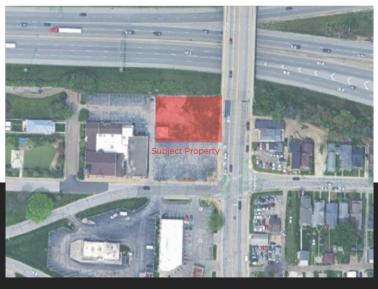

## **PROPERTY FOR SALE** 1032-1040 S EAST ST

1032 S East Street Indianapolis, IN 46225

Located strategically next to Interstate 70, and adjacent to Eli Lilly headquarters. This prime commercial property is a golden opportunity for businesses looking to expand or establish their presence in the City of Indianapolis.

Zoned C5, 17,377 ADV, signalized traffic corner nearby, the property offers a generous 100 feet of frontage, providing ample visibility and accessibility for your business.

A pole sign is permitted.

Subject Property