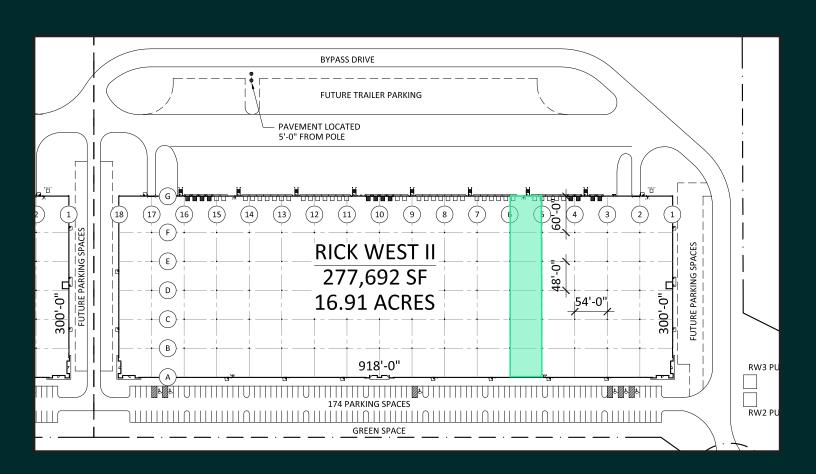

### **AVAILABLE SPACE DETAILS**

| Available Space: ±14,100 SF | Docks/Drive-ins: 2 / 1 |
|-----------------------------|------------------------|
| Building Size: ±277,692 SF  | Sprinkler System: ESFR |
| Clear Height: 32'           | Lighting: LED          |

Column Spacing: 54'W x 48'D Parking: 9 (Auto), 2 (Trailer)

Year Built: 2019 Lease Rate: \$11.50/PSF NNN