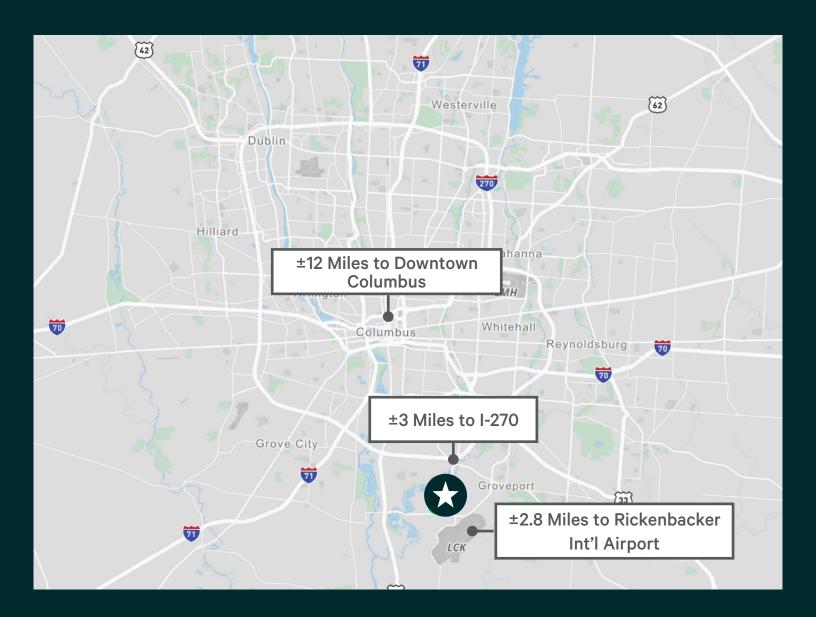

# Located in Rickenbacker

This property is located minutes from Rickenbacker International Airport and Norfolk Southern Intermodal. Convenient and quick access to I-270, Route 317, and Route 23.