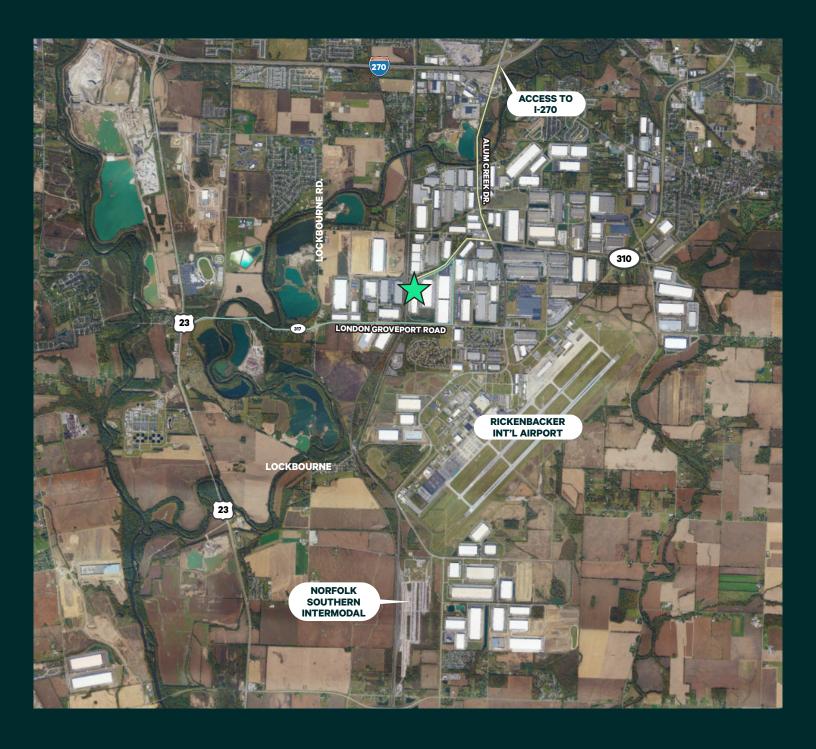

# Located in Rickenbacker

This property is located minutes from Rickenbacker International Airport and Norfolk Southern Intermodal. Convenient and quick access to I-270, Route 317, and Route 23.