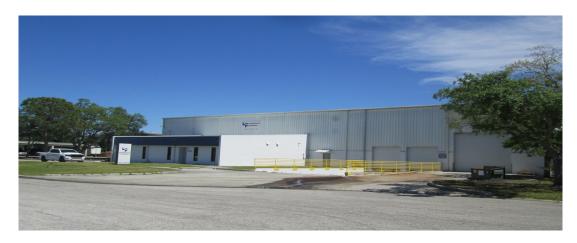

## **10551 47 ST N, PINELLAS PARK, FL, 33762** OFFERED AT \$ 4, 125,000 OR \$ 11.25 NNN LEASE

Immediate occupancy on this free standing warehouse on a 1.53 acre lot in a popular industrial area

Parking is available both in the front and in the rear, which is fenced in for vehicle storage

The building totals 27,235 square feet; 4,400 of which is air conditioned

Wide open interior with 24-27 foot clear ceiling height, 3 phase 480m volt power, and a 10 ton crane system

There are three grade level doors, two are 10' and one is 16', as well as two truck wells