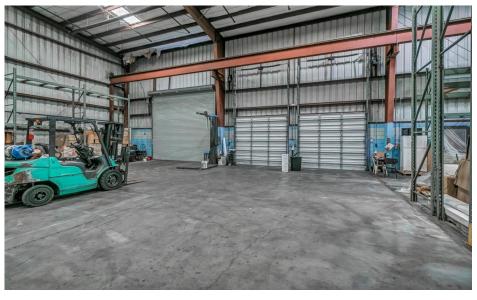

The building totals 27,235 square feet; 4,400 of which is air conditioned

Wide open interior with 24-27 foot clear ceiling height, 3 phase 480m volt power, and a 10 ton crane system

There are three grade level doors, two are 10' and one is 16', as well as two truck wells

There is a large amount of industrial shelving and racks that may remain with the property if requested

About 2,200 square feet of the office area could be restored to warehouse square footage

Located near all major roads leading in and out of Pinellas County, with easy access to Tampa