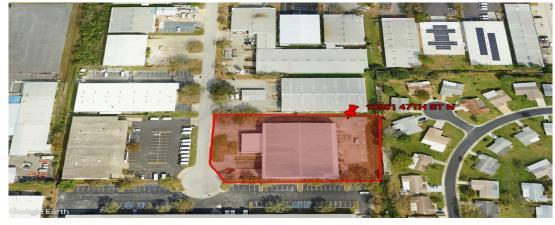

## **10551 47 ST N, PINELLAS PARK, FL, 33762** OFFERED AT \$ 4, 125,000 OR \$ 11.25 NNN LEASE

Immediate occupancy on this free standing warehouse on a 1.53 acre lot in a popular industrial area

Parking is available both in the front and in the rear, which is fenced in for vehicle storage

There is a large amount of industrial shelving and racks that may remain with the property if requested

About 2,200 square feet of the office area could be restored to warehouse square footage

Located near all major roads leading in and out of Pinellas County, with easy access to Tampa