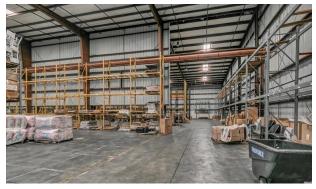

The building totals 27,235 square feet; 4,400 of which is air conditioned

Wide open interior with 24-27 foot clear ceiling height, 3 phase 480m volt power, and a 10 ton crane system

There are three grade level doors, two are 10' and one is 16', as well as two truck wells

There is a large amount of industrial shelving and racks that may remain with the property if requested

About 2,200 square feet of the office area could be restored to warehouse square footage

Located near all major roads leading in and out of Pinellas County, with easy access to Tampa