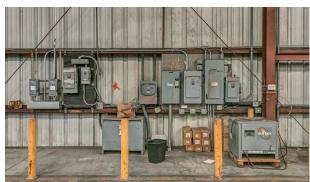

The building totals 27,235 square feet; 4,400 of which is air conditioned

Wide open interior with 24-27 foot clear ceiling height, 3 phase 480m volt power, and a 10 ton crane system

There are three grade level doors, two are 10' and one is 16', as well as two truck wells