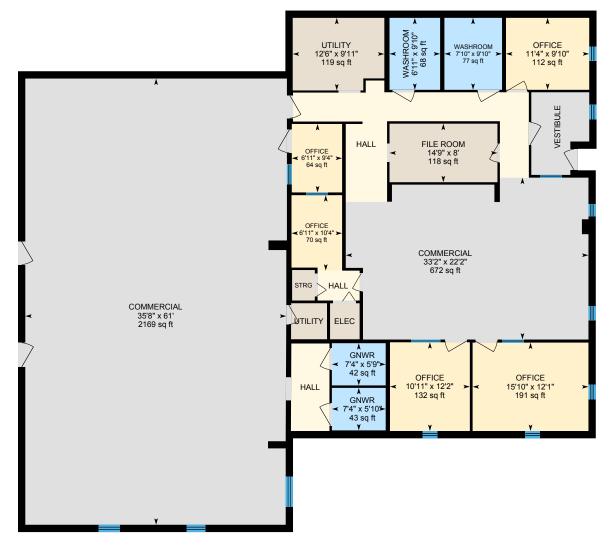

The building totals 27,235 square feet; 4,400 of which is air conditioned

Wide open interior with 24-27 foot clear ceiling height, 3 phase 480m volt power, and a 10 ton crane system

There are three grade level doors, two are 10' and one is 16', as well as two truck wells

There is a large amount of industrial shelving and racks that may remain with the property if requested

About 2,200 square feet of the office area could be restored to warehouse square footage

Located near all major roads leading in and out of Pinellas County, with easy access to Tampa

### 10551 47th Way, Clearwater, FL

Main Floor Finished Area 4788.85 sq ft