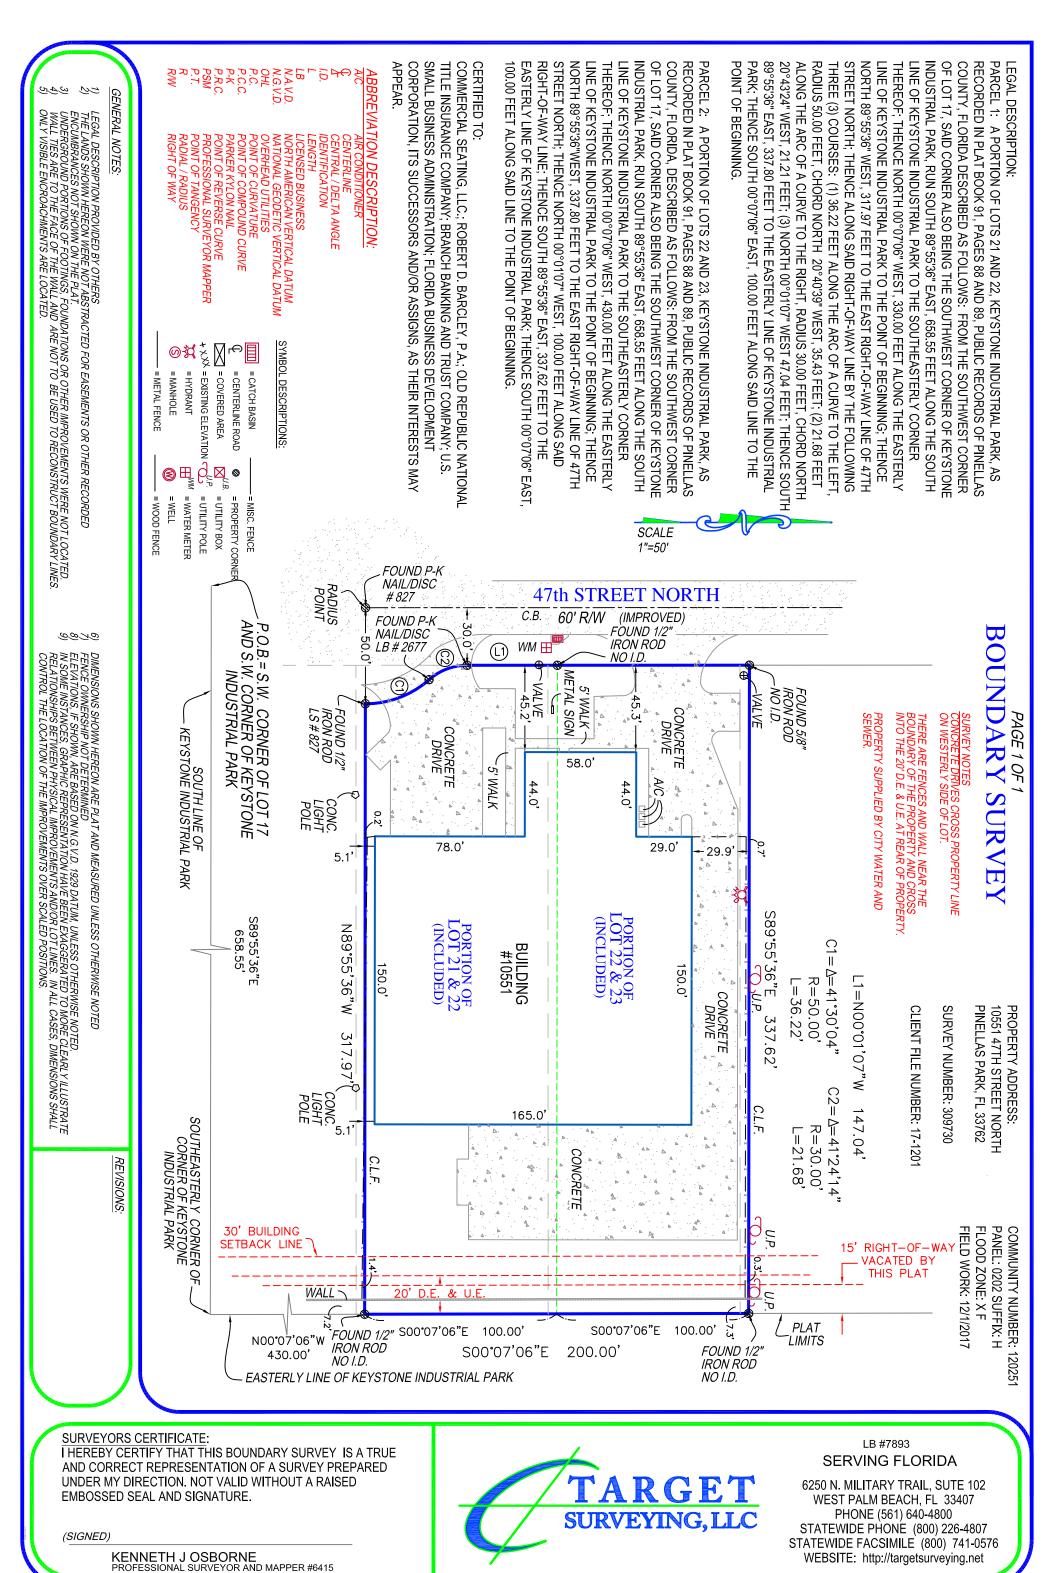

## **10551 47 ST N, PINELLAS PARK, FL, 33762** OFFERED AT \$ 4, 125,000 OR \$ 11.25 NNN LEASE

Immediate occupancy on this free standing warehouse on a 1.53 acre lot in a popular industrial area

Parking is available both in the front and in the rear, which is fenced in for vehicle storage