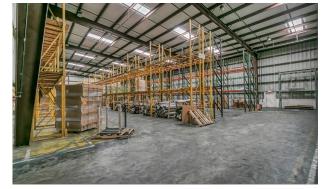

The building totals 27,235 square feet; 4,400 of which is air conditioned

Wide open interior with 24-27 foot clear ceiling height, 3 phase 480m volt power, and a 10 ton crane system

There are three grade level doors, two are 10' and one is 16', as well as two truck wells

There is a large amount of industrial shelving and racks that may remain with the property if requested

About 2,200 square feet of the office area could be restored to warehouse square footage

Located near all major roads leading in and out of Pinellas County, with easy access to Tampa