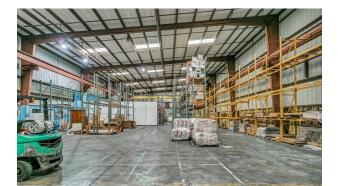

The building totals 27,235 square feet; 4,400 of which is air conditioned

Wide open interior with 24-27 foot clear ceiling height, 3 phase 480m volt power, and a 10 ton crane system

There are three grade level doors, two are 10' and one is 16', as well as two truck wells

There is a large amount of industrial shelving and racks that may remain with the property if requested

About 2,200 square feet of the office area could be restored to warehouse square footage

Located near all major roads leading in and out of Pinellas County, with easy access to Tampa