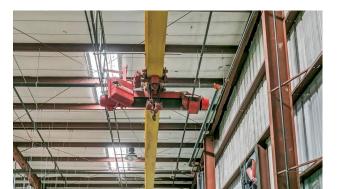

The building totals 27,235 square feet; 4,400 of which is air conditioned

Wide open interior with 24-27 foot clear ceiling height, 3 phase 480m volt power, and a 10 ton crane system

There are three grade level doors, two are 10' and one is 16', as well as two truck wells