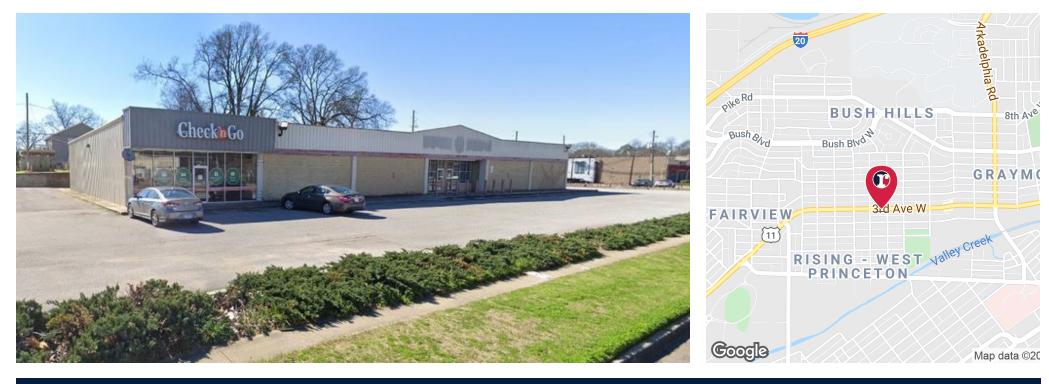

1301 3rd Ave. W Birmingham, AL 35208

### RETAIL PROPERTY FOR LEASE

Excellent Opportunity to Lease Former Family Dollar Endcap Space

#### **Property Overview**

Excellent Opportunity to Lease Former Family Dollar Endcap Space

### **Property Highlights**

- 9,386 SF former Family Dollar available for lease
- Great access and visibility
- Ample parking
- Pylon sign available
- Major area tenants include Dollar General, CVS, Roses Express and others