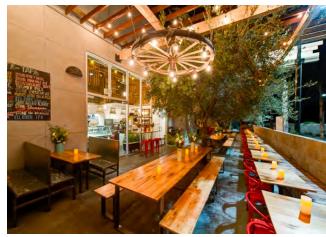

### **TURN-KEY 2ND GEN RESTAURANT SPACE**

2,634 SF

ADDITIONAL 500 SF OF 2ND FLOOR SPACE

### **CHRIS ALIHEMMAT**

Vice President 419.280.3361

calihemmat@spectrumcre.com
CA DRE Lic. #02105695

**2ND GEN RESTAURANT SPACE** 

3,000 SF

+1,000 SF OUTDOOR PATIO