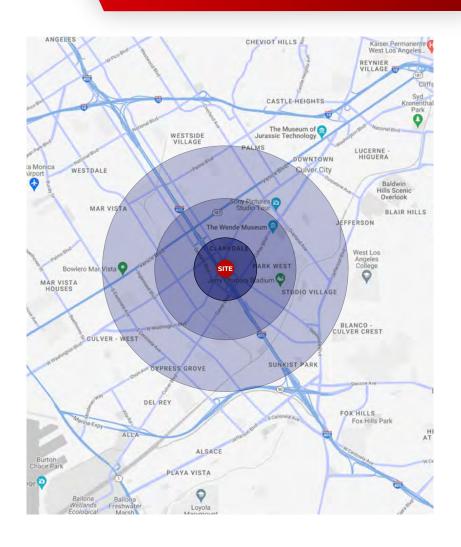

### **DESTINATIONS**

Jerry Chabola Stadium (0.9m away)
The Wende Museum (0.9m away)
Sony Picture Studios (1.4m away)
Westfield Culver City (2.1m away)
Santa Monica Airport (3.3m away)

### **DISTANCE**

4 Minute Drive

4 Minute Drive

6 Minute Drive

7 Minute Drive

15 Minute Drive