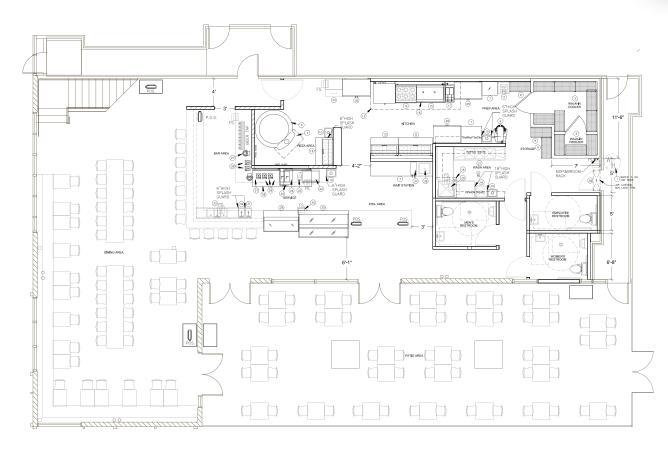

### **TURN-KEY 2ND GEN RESTAURANT SPACE**

2,634 SF

ADDITIONAL 500 SF OF 2ND FLOOR SPACE

### **CHRIS ALIHEMMAT**

Vice President 419.280.3361

calihemmat@spectrumcre.com
CA DRE Lic. #02105695

**2ND GEN RESTAURANT SPACE** 

3,000 SF

+1,000 SF OUTDOOR PATIO