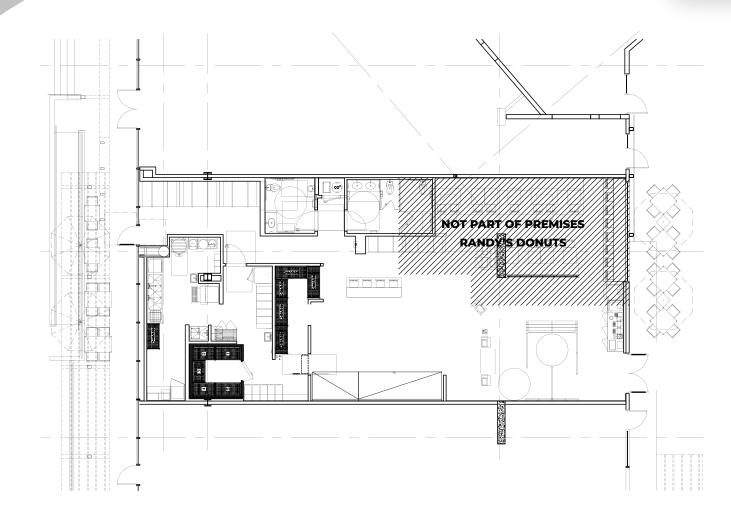

r implied, is made as to the accuracy of the information contained herein. This information is submitted subject to errors, omission, change of price, rental or other conditions, withdrawal without notice, and is subject to any special listing conditions imposed by our principals. Cooperating vrokers, buyers, tenants and other parties who receive this document should not rely on it, but should use it as a starting point of analysis, and should independently confirm the accuacy of the information contained herein through a due diligence review of the books, recods, files and documents that constitute reliable sources of the information described herein. Spectrum Commercial Real Estate, Inc. CA DRE #02042805



spectrumcre.com | 818.252.9900

1,950 SF

# 4114 SEPULVEDA BLVD CULVER CITY, CA









### **CHRIS ALIHEMMAT**

Vice President 419.280.3361

calihemmat@spectrumcre.com
CA DRE Lic. #02105695



### **TURN-KEY 2ND GEN RESTAURANT SPACE**

2,634 SF

ADDITIONAL 500 SF OF 2ND FLOOR SPACE

# 4114 SEPULVEDA BLVD CULVER CITY, CA







### **CHRIS ALIHEMMAT**

Vice President 419.280.3361

calihemmat@spectrumcre.com
CA DRE Lic. #02105695



**2ND GEN RESTAURANT SPACE** 

3,000 SF

+1,000 SF OUTDOOR PATIO

### SEPULVEDA BLVD CULVER CITY, CA







### **CHRIS ALIHEMMAT**

Vice President 419.280.3361

calihemmat@spectrumcre.com CA DRE Lic. #02105695





### **CHRIS ALIHEMMAT**

Vice President 419.280.3361

calihemmat@spectrumcre.com CA DRE Lic. #02105695 No warranty, express or implied, is made as to the accuracy of the information contained herein. This information is submitte