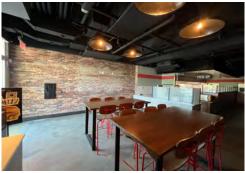

### **TURN-KEY 2ND GEN RESTAURANT SPACE**

2,634 SF

ADDITIONAL 500 SF OF 2ND FLOOR SPACE