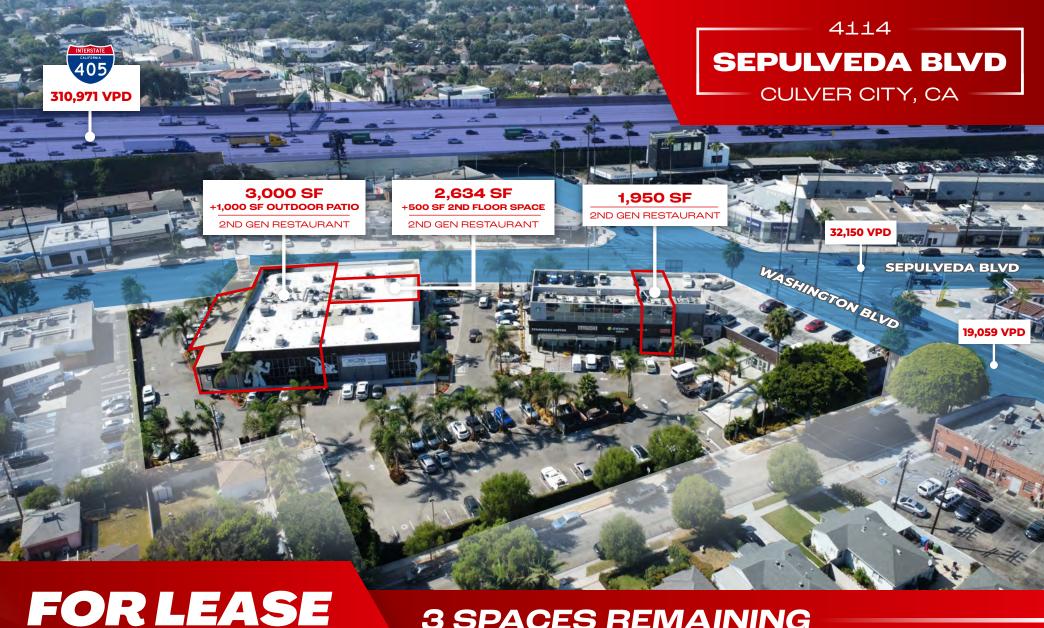

### 4114

### SEPULVEDA BLVD

CULVER CITY, CA

### **AVAILABLE SPACE**

### **CHRIS ALIHEMMAT**

Vice President 419.280.3361

calihemmat@spectrumcre.com
CA DRE Lic. #02105695

**2ND GEN RESTAURANT SPACE** 

3,000 SF

+1,000 SF OUTDOOR PATIO

### **TURN-KEY 2ND GEN RESTAURANT SPACE**

2,634 SF

ADDITIONAL 500 SF OF 2ND FLOOR SPACE

spectrumcre.com | 818.252.9900

1,950 SF