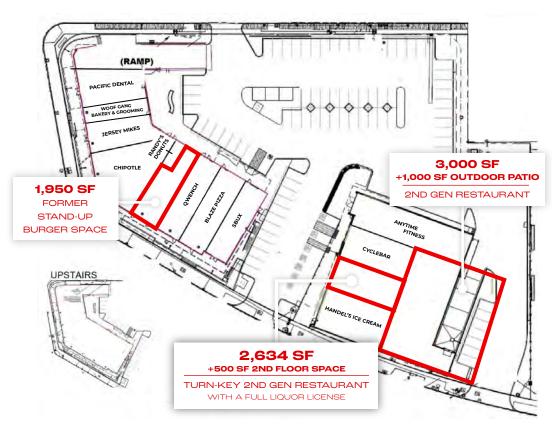

### **AVAILABLE SPACE**

spectrumcre.com | 818.252.9900

1,950 SF

### **TURN-KEY 2ND GEN RESTAURANT SPACE**

2,634 SF

ADDITIONAL 500 SF OF 2ND FLOOR SPACE

### **CHRIS ALIHEMMAT**

Vice President 419.280.3361

calihemmat@spectrumcre.com
CA DRE Lic. #02105695

**2ND GEN RESTAURANT SPACE** 

3,000 SF

+1,000 SF OUTDOOR PATIO