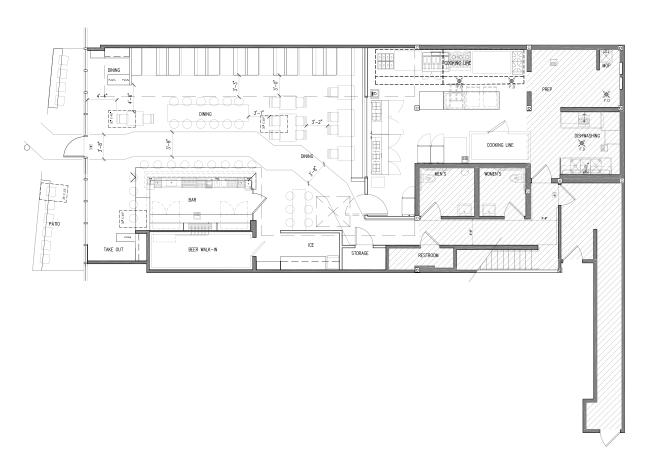

### **TURN-KEY 2ND GEN RESTAURANT SPACE**

2,634 SF

ADDITIONAL 500 SF OF 2ND FLOOR SPACE

### **CHRIS ALIHEMMAT**

Vice President 419.280.3361

calihemmat@spectrumcre.com
CA DRE Lic. #02105695

**2ND GEN RESTAURANT SPACE** 

3,000 SF

+1,000 SF OUTDOOR PATIO