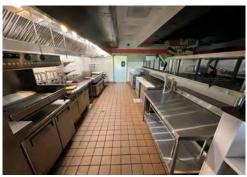

### **TURN-KEY 2ND GEN RESTAURANT SPACE**

2,634 SF

ADDITIONAL 500 SF OF 2ND FLOOR SPACE