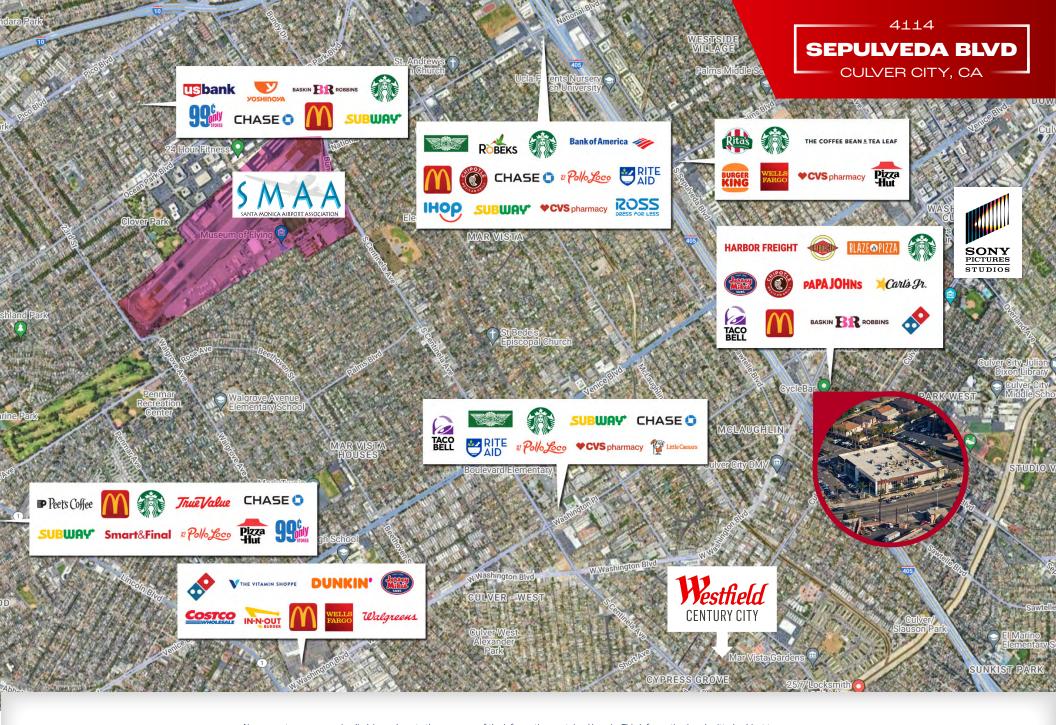

files and documents that constitute reliable sources of the information described herein. Spectrum Commercial Real Estate, Inc. CA DRE #02042805



spectrumcre.com | 818.252.9900

1,950 SF

# 4114 SEPULVEDA BLVD CULVER CITY, CA









### **CHRIS ALIHEMMAT**

Vice President 419.280.3361

calihemmat@spectrumcre.com
CA DRE Lic. #02105695



### **TURN-KEY 2ND GEN RESTAURANT SPACE**

2,634 SF

ADDITIONAL 500 SF OF 2ND FLOOR SPACE

# 4114 SEPULVEDA BLVD CULVER CITY, CA







### **CHRIS ALIHEMMAT**

Vice President 419.280.3361

calihemmat@spectrumcre.com
CA DRE Lic. #02105695



**2ND GEN RESTAURANT SPACE** 

3,000 SF

+1,000 SF OUTDOOR PATIO

### SEPULVEDA BLVD CULVER CITY, CA







### **CHRIS ALIHEMMAT**

Vice President 419.280.3361

calihemmat@spectrumcre.com CA DRE Lic. #02105695





### **CHRIS ALIHEMMAT**

Vice President 419.280.3361

calihemmat@spectrumcre.com CA DRE Lic. #02105695 No warranty, express or implied, is made as to the accuracy of the information contained herein. This information is submitted subject to errors, omission, change of price, rental or other conditions, withdrawal without notice, and is subject to any special listing conditions imposed by our principals. Cooperating vrokers, buyers, tenants and other parties who receive this document should not rely on it, but should use it as a starting point of analysis, and should independently confirm the accuacy of the information contained herein through a due diligence review of the books, recods, files and documents that constitute reliable sources of the information described herein. Spectrum Com