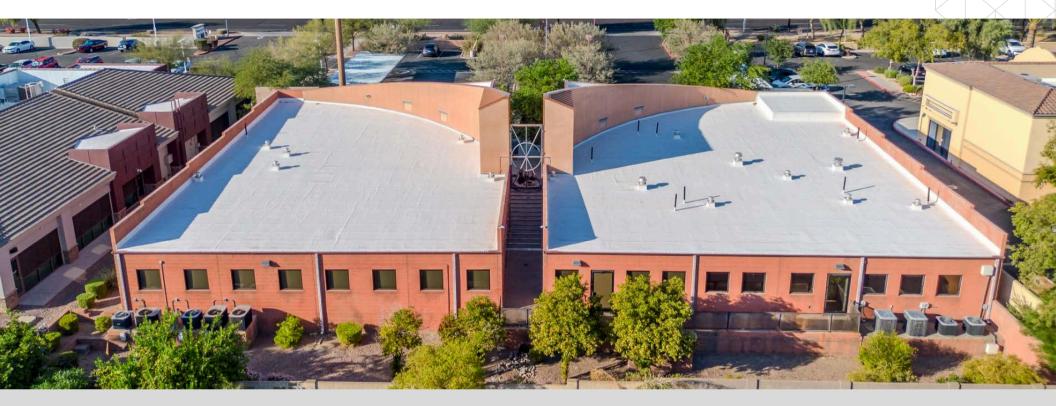

### PROPERTY HIGHLIGHTS

- Excellent location near Desert Ridge
- Close access to 101 & 51 freeways
- Stand alone building
- North/South facing, lower electric bills
- Abundant parking, including covered parking
- Signage & Visibility from Busy Union Hills Rd

THE FIRM

This prime commercial property offers an excellent location near Desert Ridge, with convenient access to both the Loop 101 and SR-51 freeways. The standalone building is perfectly positioned on busy Union Hills Road, providing high visibility and great signage opportunities to attract the attention of passing motorists. Its north/south facing orientation not only offers abundant natural light but also helps keep electric bills lower.

The office space includes 11 total individual offices, break room, utilities room, and a common area to include more office spaces as needed. The property features ample parking, including covered spaces, making it convenient for both employees and customers. With its strategic location and key amenities, this property is an ideal choice for businesses looking to thrive in a high-traffic area.