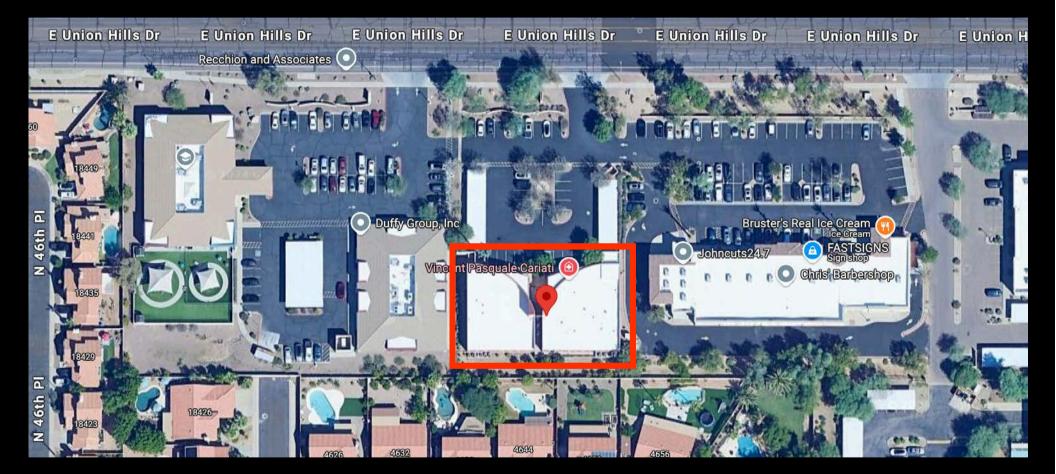

#### FOR LEASE 4729 E UNION HILLS DR PHOENIX, AZ

**4,588 SF** SQUARE FEET

OFFICE BUILDING USE

### PROPERTY HIGHLIGHTS

- Excellent location near Desert Ridge
- Close access to 101 & 51 freeways
- Stand alone building
- North/South facing, lower electric bills
- Abundant parking, including covered parking
- Signage & Visibility from Busy Union Hills Rd

THE FIRM

This prime commercial property offers an excellent location near Desert Ridge, with convenient access to both the Loop 101 and SR-51 freeways. The standalone building is perfectly positioned on busy Union Hills Road, providing high visibility and great signage opportunities to attract the attention of passing motorists. Its north/south facing orientation not only offers abundant natural light but also helps keep electric bills lower.

The office space includes 11 total individual offices, break room, utilities room, and a common area to include more office spaces as needed. The property features ample parking, including covered spaces, making it convenient for both employees and customers. With its strategic location and key amenities, this property is an ideal choice for businesses looking to thrive in a high-traffic area.