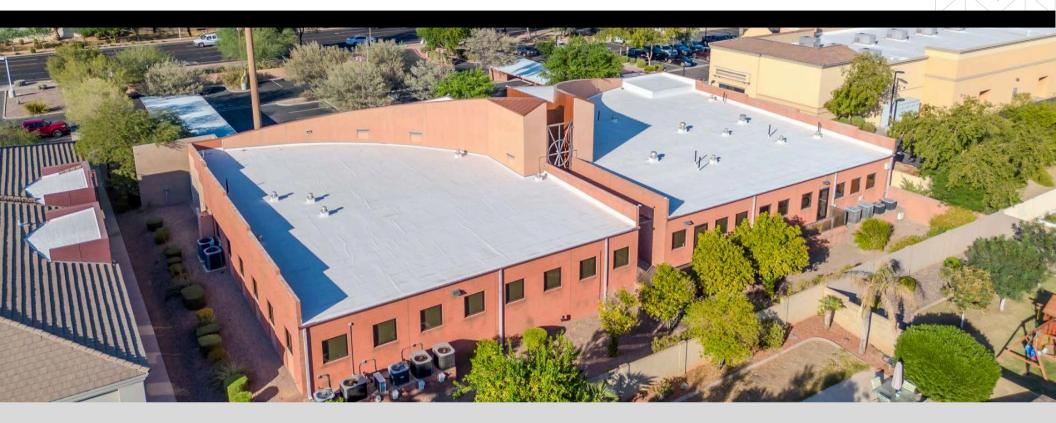

### PROPERTY HIGHLIGHTS

- Excellent location near Desert Ridge
- Close access to 101 & 51 freeways
- Stand alone building
- North/South facing, lower electric bills
- Abundant parking, including covered parking
- Signage & Visibility from Busy Union Hills Rd

THE FIRM

This prime commercial property offers an excellent location near Desert Ridge, with convenient access to both the Loop 101 and SR-51 freeways. The standalone building is perfectly positioned on busy Union Hills Road, providing high visibility and great signage opportunities to attract the attention of passing motorists. Its north/south facing orientation not only offers abundant natural light but also helps keep electric bills lower.

The office space includes 11 total individual offices, break room, utilities room, and a common area to include more office spaces as needed. The property features ample parking, including covered spaces, making it convenient for both employees and customers. With its strategic location and key amenities, this property is an ideal choice for businesses looking to thrive in a high-traffic area.