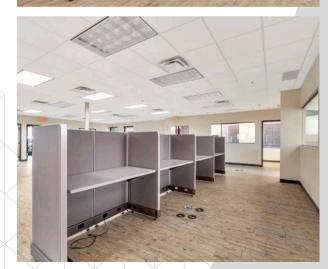

The office space includes 11 total individual offices, break room, utilities room, and a common area to include more office spaces as needed. The property features ample parking, including covered spaces, making it convenient for both employees and customers. With its strategic location and key amenities, this property is an ideal choice for businesses looking to thrive in a high-traffic area.