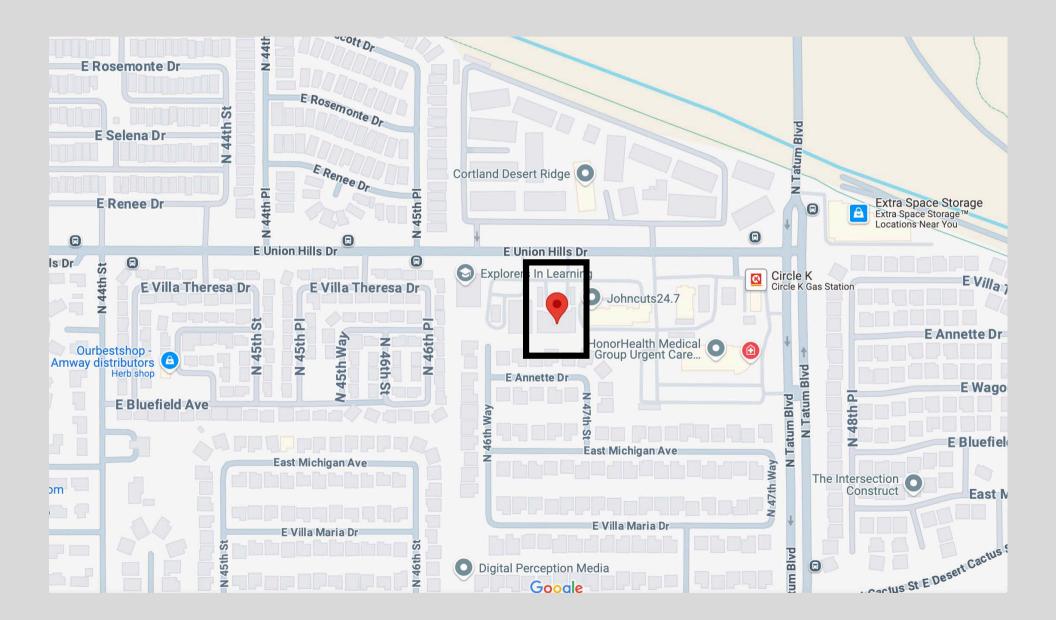

#### FOR LEASE 4729 E UNION HILLS DR PHOENIX, AZ

**4,588 SF** SQUARE FEET

OFFICE BUILDING USE

### PROPERTY HIGHLIGHTS

- Excellent location near Desert Ridge
- Close access to 101 & 51 freeways
- Stand alone building
- North/South facing, lower electric bills
- Abundant parking, including covered parking
- Signage & Visibility from Busy Union Hills Rd

THE FIRM

This prime commercial property offers an excellent location near Desert Ridge, with convenient access to both the Loop 101 and SR-51 freeways. The standalone building is perfectly positioned on busy Union Hills Road, providing high visibility and great signage opportunities to attract the attention of passing motorists. Its north/south facing orientation not only offers abundant natural light but also helps keep electric bills lower.