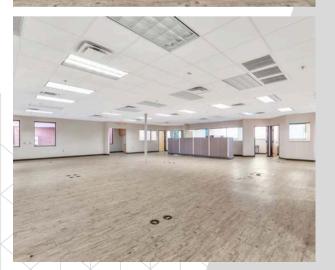

The office space includes 11 total individual offices, break room, utilities room, and a common area to include more office spaces as needed. The property features ample parking, including covered spaces, making it convenient for both employees and customers. With its strategic location and key amenities, this property is an ideal choice for businesses looking to thrive in a high-traffic area.