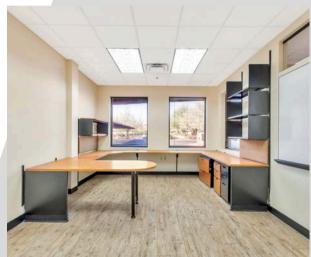

THE FIRM

This prime commercial property offers an excellent location near Desert Ridge, with convenient access to both the Loop 101 and SR-51 freeways. The standalone building is perfectly positioned on busy Union Hills Road, providing high visibility and great signage opportunities to attract the attention of passing motorists. Its north/south facing orientation not only offers abundant natural light but also helps keep electric bills lower.

The office space includes 11 total individual offices, break room, utilities room, and a common area to include more office spaces as needed. The property features ample parking, including covered spaces, making it convenient for both employees and customers. With its strategic location and key amenities, this property is an ideal choice for businesses looking to thrive in a high-traffic area.