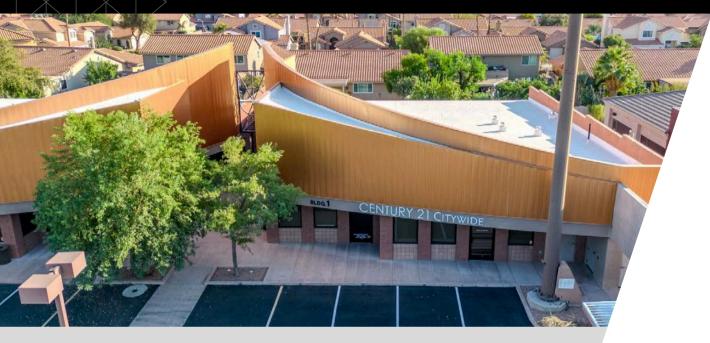

#### FOR LEASE 4729 E UNION HILLS DR PHOENIX, AZ

**4,588 SF** SQUARE FEET

OFFICE BUILDING USE

### PROPERTY HIGHLIGHTS

- Excellent location near Desert Ridge
- Close access to 101 & 51 freeways
- Stand alone building
- North/South facing, lower electric bills
- Abundant parking, including covered parking
- Signage & Visibility from Busy Union Hills Rd

THE FIRM

This prime commercial property offers an excellent location near Desert Ridge, with convenient access to both the Loop 101 and SR-51 freeways. The standalone building is perfectly positioned on busy Union Hills Road, providing high visibility and great signage opportunities to attract the attention of passing motorists. Its north/south facing orientation not only offers abundant natural light but also helps keep electric bills lower.