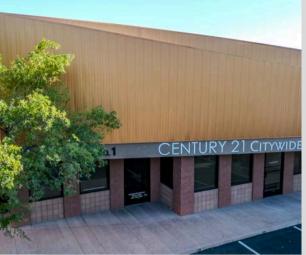

#### FOR LEASE 4729 E UNION HILLS DR PHOENIX, AZ

**4,588 SF** SQUARE FEET

OFFICE BUILDING USE

THE FIRM

This prime commercial property offers an excellent location near Desert Ridge, with convenient access to both the Loop 101 and SR-51 freeways. The standalone building is perfectly positioned on busy Union Hills Road, providing high visibility and great signage opportunities to attract the attention of passing motorists. Its north/south facing orientation not only offers abundant natural light but also helps keep electric bills lower.