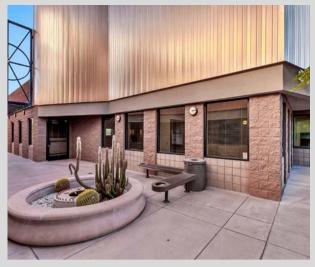

### PROPERTY HIGHLIGHTS

- Excellent location near Desert Ridge
- Close access to 101 & 51 freeways
- Stand alone building
- North/South facing, lower electric bills
- Abundant parking, including covered parking
- Signage & Visibility from Busy Union Hills Rd

THE FIRM

This prime commercial property offers an excellent location near Desert Ridge, with convenient access to both the Loop 101 and SR-51 freeways. The standalone building is perfectly positioned on busy Union Hills Road, providing high visibility and great signage opportunities to attract the attention of passing motorists. Its north/south facing orientation not only offers abundant natural light but also helps keep electric bills lower.