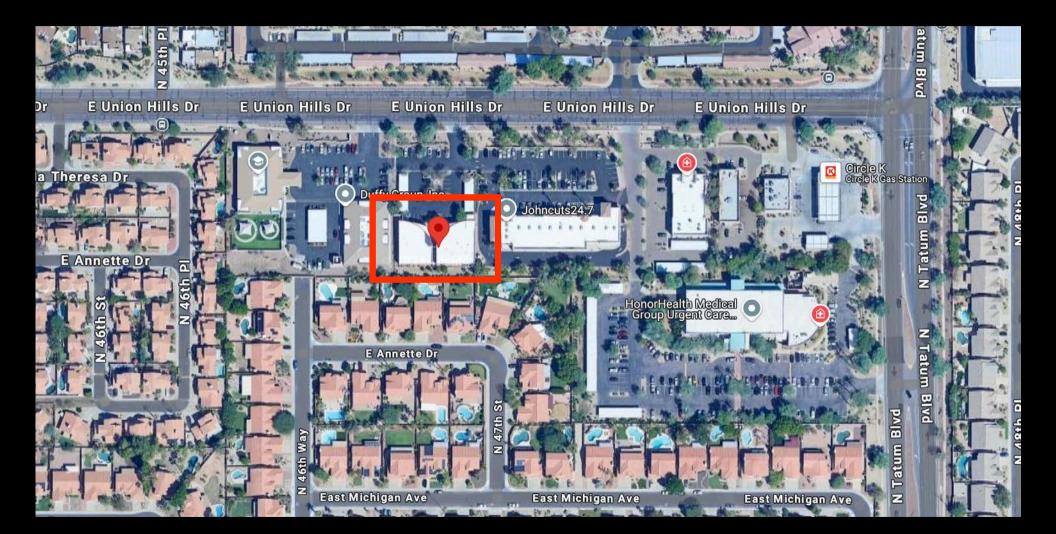

#### FOR LEASE 4729 E UNION HILLS DR PHOENIX, AZ

**4,588 SF** SQUARE FEET

OFFICE BUILDING USE

### PROPERTY HIGHLIGHTS

- Excellent location near Desert Ridge
- Close access to 101 & 51 freeways
- Stand alone building
- North/South facing, lower electric bills
- Abundant parking, including covered parking
- Signage & Visibility from Busy Union Hills Rd

THE FIRM

This prime commercial property offers an excellent location near Desert Ridge, with convenient access to both the Loop 101 and SR-51 freeways. The standalone building is perfectly positioned on busy Union Hills Road, providing high visibility and great signage opportunities to attract the attention of passing motorists. Its north/south facing orientation not only offers abundant natural light but also helps keep electric bills lower.