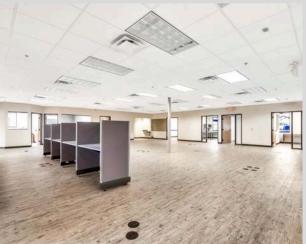

The office space includes 11 total individual offices, break room, utilities room, and a common area to include more office spaces as needed. The property features ample parking, including covered spaces, making it convenient for both employees and customers. With its strategic location and key amenities, this property is an ideal choice for businesses looking to thrive in a high-traffic area.