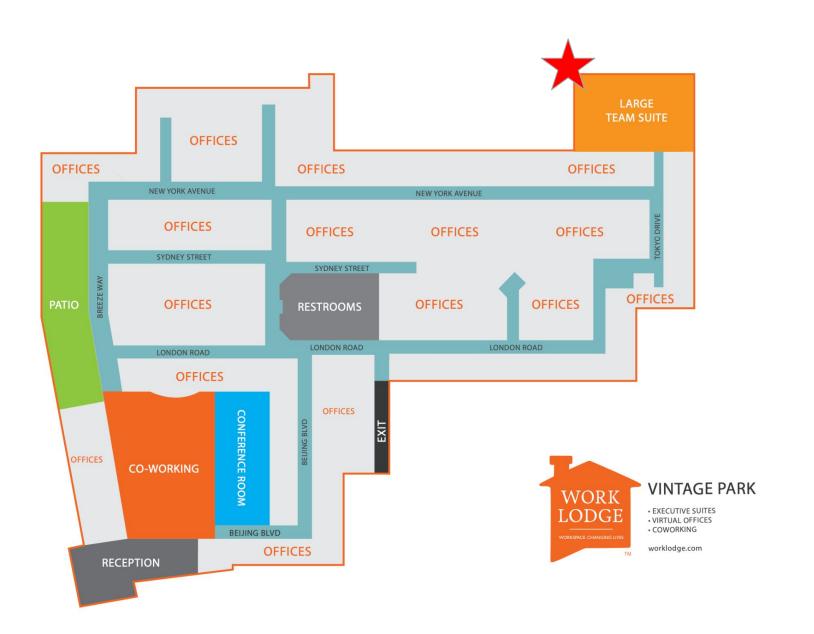

## **SHARED SPACE:**

ADDITIONAL 4,000 Sq.Ft. INC. KITCHEN, MEETING ROOMS, TRAINING ROOM, COMMUNAL WORKSPACE

Team suite is located in a secluded section of the floor with quick access to conference rooms and shared amenities.