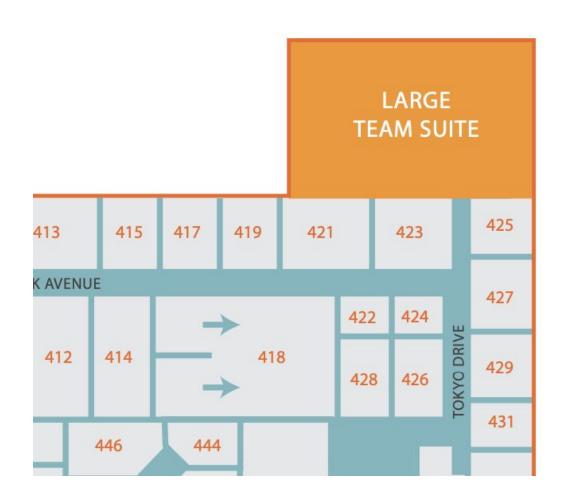

## **DEDICATED SPACE:**

5 SINGLE PERSON PRIVATE OFFICES 20-30 PERSON BULL PEN STYLE WORKSPACE PRIVATE, DEDICATED KITCHENETTE

25-30 Desks with 5 dedicated, private, all glass single person offices (combinable with sliding glass partitions).