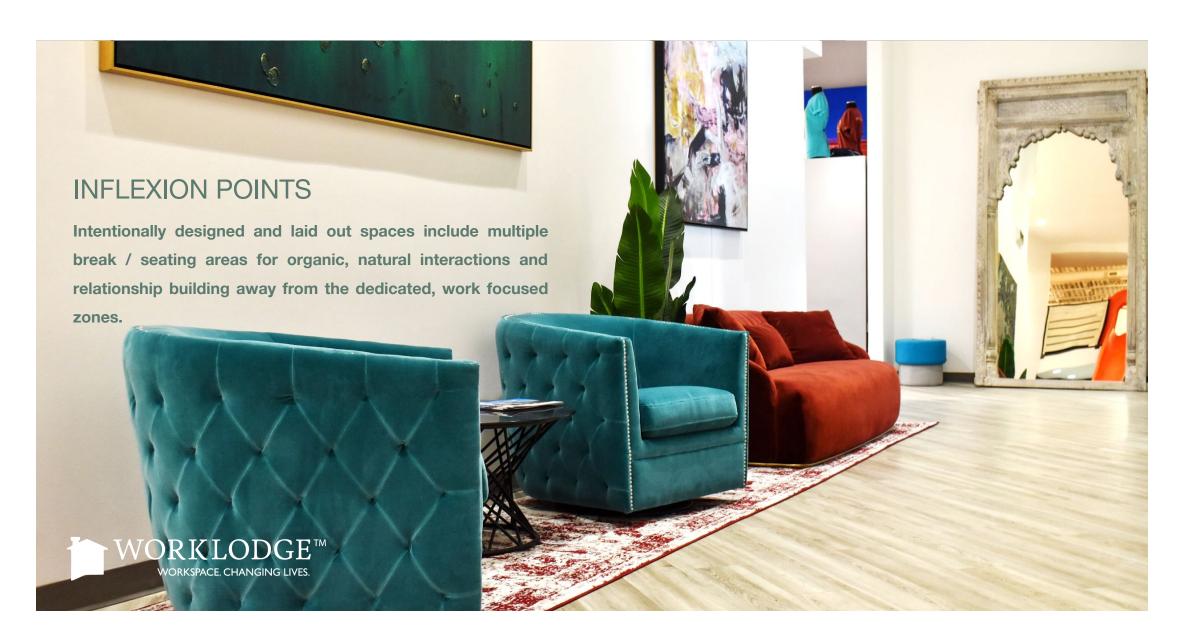

Uniquely designed, simply laid out, Enterprise Team Suites that provide a neutral canvas for corporate branding / look and feel, while being fully managed with a boutique level of white glove service

\* Parking is always included.



## **BULLPEN + PRIVATE OFFICES**

## **DEDICATED SPACE:**

5 SINGLE PERSON PRIVATE OFFICES 20-30 PERSON BULL PEN STYLE WORKSPACE PRIVATE, DEDICATED KITCHENETTE

## **SHARED SPACE:**

ADDITIONAL 4,000 Sq.Ft. INC. KITCHEN, MEETING ROOMS, TRAINING ROOM, COMMUNAL WORKSPACE





Team suite is located in a secluded section of the floor with quick access to conference rooms and shared amenities.





25-30 Desks with 5 dedicated, private, all glass single person offices (combinable with sliding glass partitions).