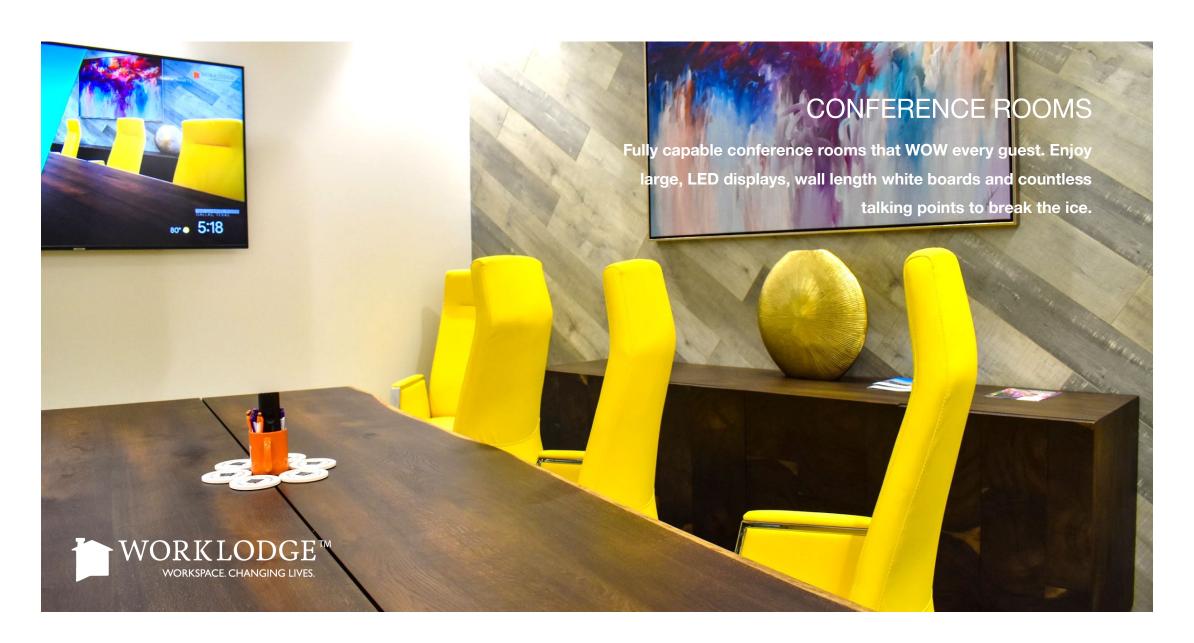

Uniquely designed, simply laid out, Enterprise Team Suites that provide a neutral canvas for corporate branding / look and feel, while being fully managed with a boutique level of white glove service

\* Parking is always included.



## **BULLPEN + PRIVATE OFFICES**

## **DEDICATED SPACE:**

5 SINGLE PERSON PRIVATE OFFICES 20-30 PERSON BULL PEN STYLE WORKSPACE PRIVATE, DEDICATED KITCHENETTE

## **SHARED SPACE:**

ADDITIONAL 4,000 Sq.Ft. INC. KITCHEN, MEETING ROOMS, TRAINING ROOM, COMMUNAL WORKSPACE





Team suite is located in a secluded section of the floor with quick access to conference rooms and shared amenities.





25-30 Desks with 5 dedicated, private, all glass single person offices (combinable with sliding glass partitions).