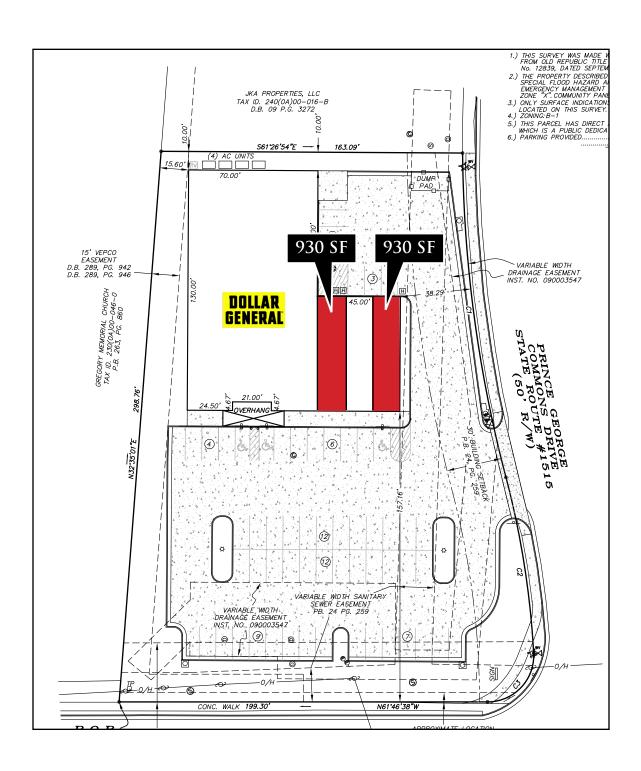

#### **PROPERTY HIGHLIGHTS:**

- 11,800 SF Dollar General anchored retail center
- Built in 2010, 1.10 acre, zoned B-1
- Located along Courthouse Road (Route 106) - 11,000 VPD
- Adjacent to County Courthouse Complex and Fort Gregg-Adams
- ▶ 930 SF space available (15' x 62') 2 spaces available (not adjoining)
- ► Lease Price: \$1700/mth + separately metered electrical