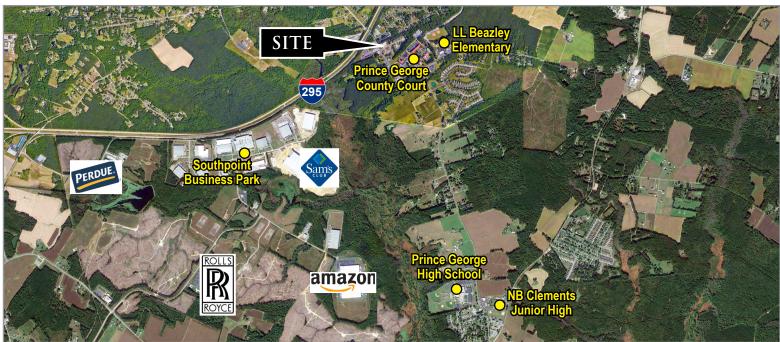

#### **PROPERTY HIGHLIGHTS:**

- 11,800 SF Dollar General anchored retail center
- Built in 2010, 1.10 acre, zoned B-1
- Located along Courthouse Road (Route 106) - 11,000 VPD
- Adjacent to County Courthouse Complex and Fort Gregg-Adams
- ▶ 930 SF space available (15' x 62') 2 spaces available (not adjoining)
- ► Lease Price: \$1700/mth + separately metered electrical