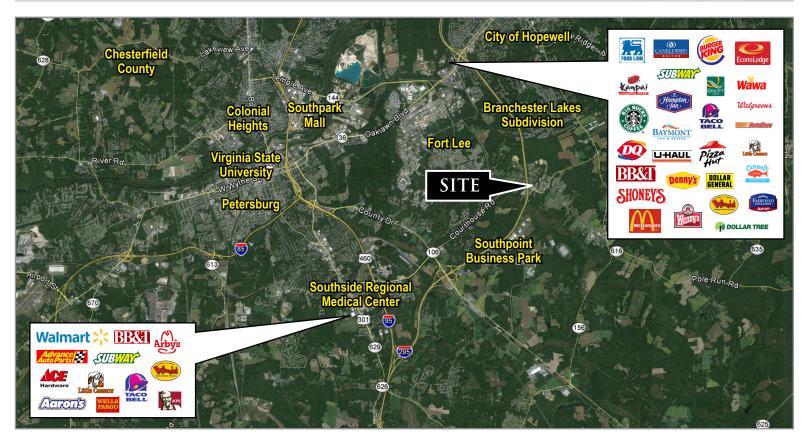

#### **PROPERTY HIGHLIGHTS:**

- 11,800 SF Dollar General anchored retail center
- Built in 2010, 1.10 acre, zoned B-1
- Located along Courthouse Road (Route 106) - 11,000 VPD
- Adjacent to County Courthouse Complex and Fort Gregg-Adams
- ▶ 930 SF space available (15' x 62') 2 spaces available (not adjoining)
- ► Lease Price: \$1700/mth + separately metered electrical