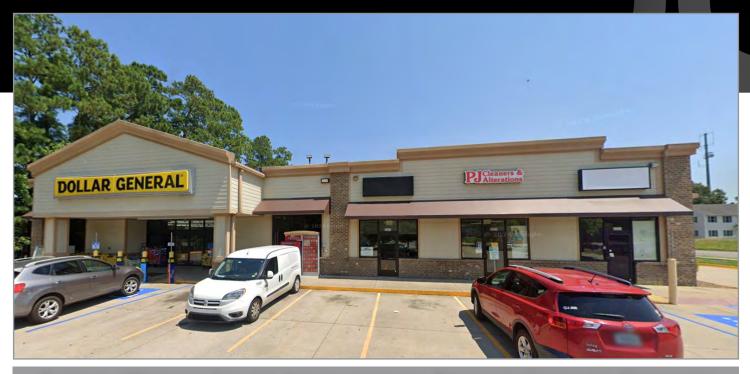

#### **PROPERTY HIGHLIGHTS:**

- 11,800 SF Dollar General anchored retail center
- Built in 2010, 1.10 acre, zoned B-1
- Located along Courthouse Road (Route 106) - 11,000 VPD
- Adjacent to County Courthouse Complex and Fort Gregg-Adams
- ▶ 930 SF space available (15' x 62') 2 spaces available (not adjoining)
- ► Lease Price: \$1700/mth + separately metered electrical