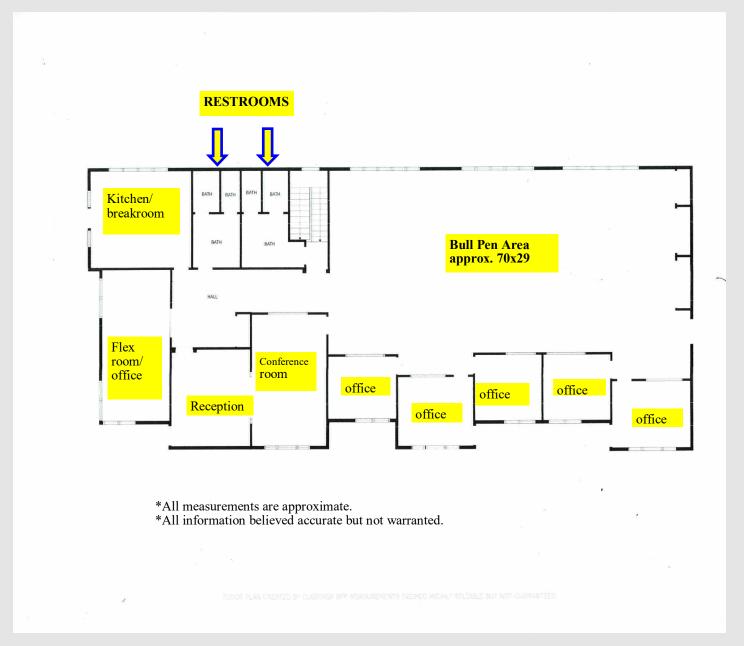

### Floor Plan - Suite 101

### **PROPERTY DESCRIPTION:**

- **◆** 4,777 +- Square Feet
- Reception, 1 large conference room, 5 private offices, break room/kitchen, 1 large bull pen area that is approx. 70x29, 1 flex room/6th office.
- Restrooms 4 total stalls
- Plenty of parking
- Landlord to install New flooring and paint.
- Showings by appointment only.