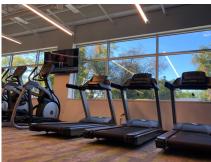

# Featuring Gensler Designed Interiors

- Over \$225/SF of tenant improvements invested in the space
- Naming rights on building parapet and monument sign
- 600 kw generator for full back-up power
- Expansive number of window office spaces
- Finished stairway connects Tenant's floors
- Technion Glass wall systems throughout
- Abundance of meeting and collaborative space
- On-site gym and food service
- Furniture potentially available