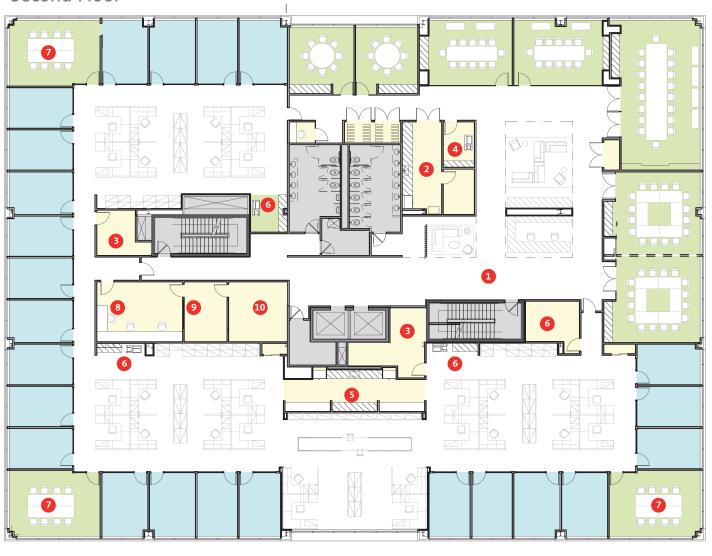

# Second Floor

- RECEPTION
- 2 KITCHEN / STORAGE / AV
- STORAGE
- 4 PHONE BOOTH
- 5 PANTRY / STORAGE

- 6 COPY / COLLATE
- CASE ROOM
- 8 IT SUITE
- 9 STAGING
- NETWORK ROOM

|                    | PROVIDED |        | TOTAL |
|--------------------|----------|--------|-------|
|                    | 2ND FL   | 3RD FL |       |
| 10 X 15 OFFICES    | 24       | 44     | 68    |
| 8 X 8 WORKSTATIONS | 17*      | 20     | 37    |
| 6 X 8 WORKSTATIONS | 14       | 17     | 31    |
|                    | 55       | 81     | 136   |

\*(3) IN IT SUITE IN BENCHING

SUPPORT CONFERENCE