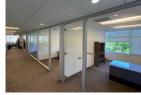

# Featuring Gensler Designed Interiors

- Over \$225/SF of tenant improvements invested in the space
- Naming rights on building parapet and monument sign
- 600 kw generator for full back-up power
- Expansive number of window office spaces
- Finished stairway connects Tenant's floors
- Technion Glass wall systems throughout
- Abundance of meeting and collaborative space
- On-site gym and food service
- Furniture potentially available