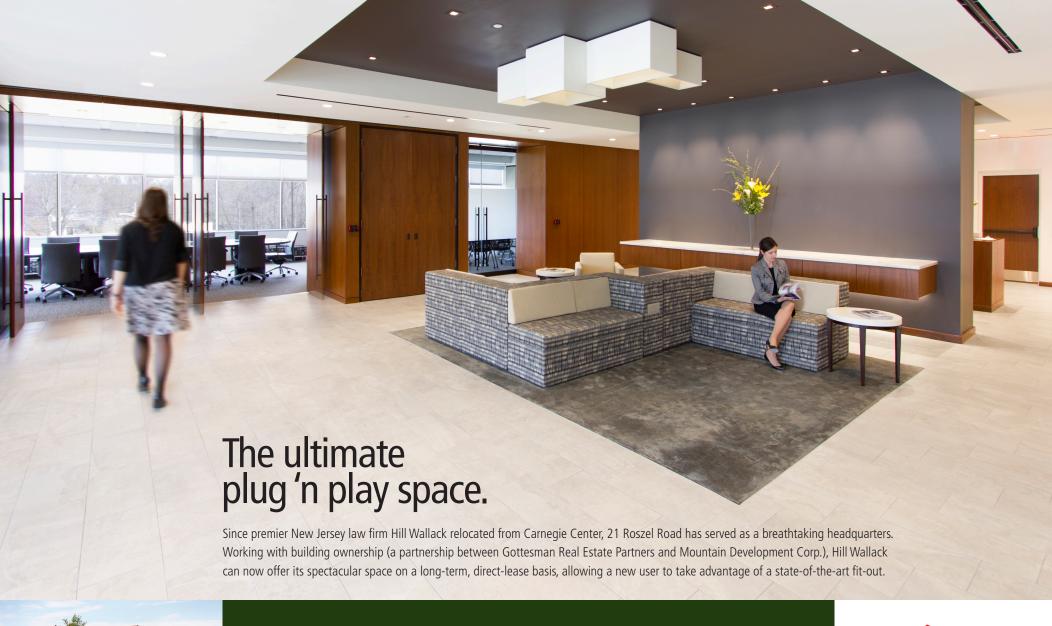

# Featuring Gensler Designed Interiors

- Over \$225/SF of tenant improvements invested in the space
- Naming rights on building parapet and monument sign
- 600 kw generator for full back-up power
- Expansive number of window office spaces
- Finished stairway connects Tenant's floors
- Technion Glass wall systems throughout
- Abundance of meeting and collaborative space
- On-site gym and food service
- Furniture potentially available