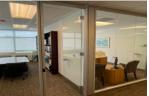

# Featuring Gensler Designed Interiors

- Over \$225/SF of tenant improvements invested in the space
- Naming rights on building parapet and monument sign
- 600 kw generator for full back-up power
- Expansive number of window office spaces
- Finished stairway connects Tenant's floors
- Technion Glass wall systems throughout
- Abundance of meeting and collaborative space
- On-site gym and food service
- Furniture potentially available