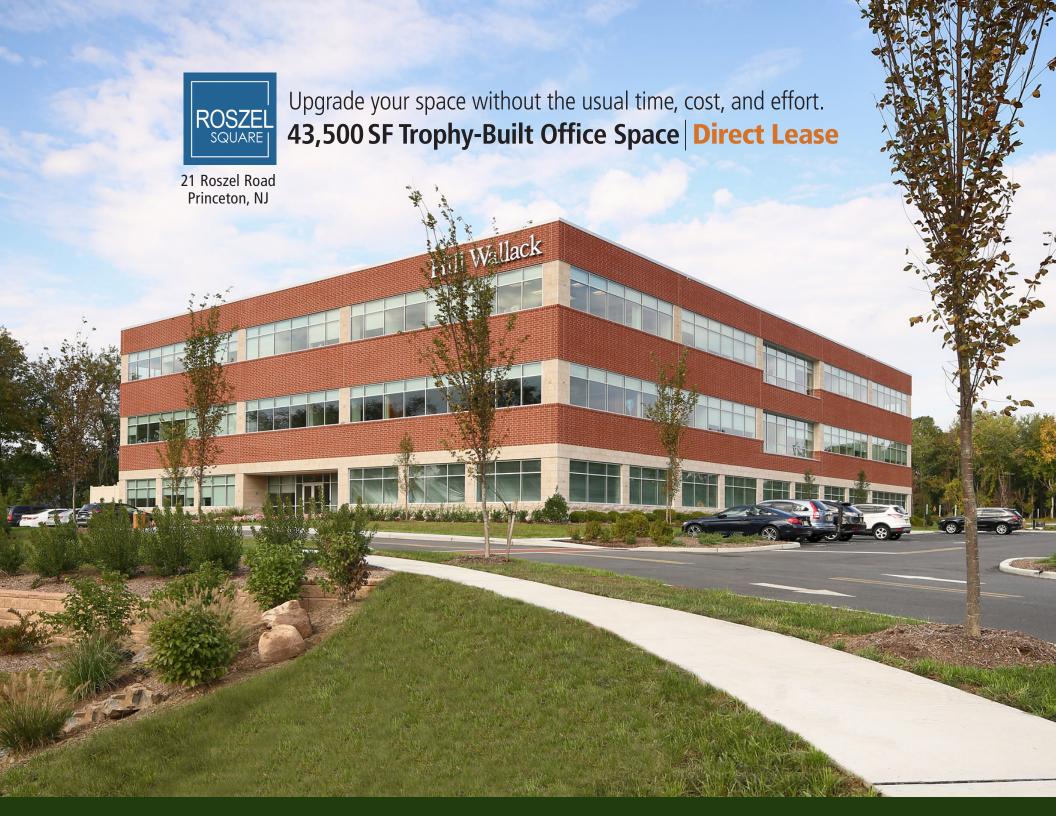

# Featuring Gensler Designed Interiors

- Over \$225/SF of tenant improvements invested in the space
- Naming rights on building parapet and monument sign
- 600 kw generator for full back-up power
- Expansive number of window office spaces
- Finished stairway connects Tenant's floors
- Technion Glass wall systems throughout
- Abundance of meeting and collaborative space
- On-site gym and food service
- Furniture potentially available