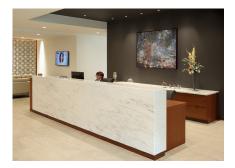

# Featuring Gensler Designed Interiors

- Over \$225/SF of tenant improvements invested in the space
- Naming rights on building parapet and monument sign
- 600 kw generator for full back-up power
- Expansive number of window office spaces
- Finished stairway connects Tenant's floors
- Technion Glass wall systems throughout
- Abundance of meeting and collaborative space
- On-site gym and food service
- Furniture potentially available