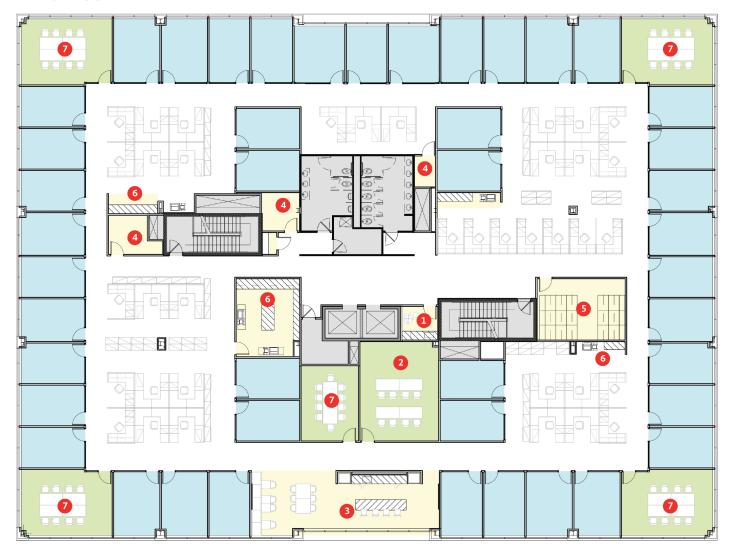

## Third Floor

- WELLNESS
- 2 TRAINING
- WORK CAFE
- Work Cri
- 4 STORAGE
- 5 HIGH DENSITY FILING
- 6 COPY / COLLATE
- CASE ROOM