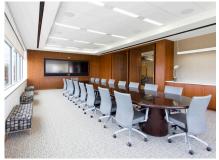

# Featuring Gensler Designed Interiors

- Over \$225/SF of tenant improvements invested in the space
- Naming rights on building parapet and monument sign
- 600 kw generator for full back-up power
- Expansive number of window office spaces
- Finished stairway connects Tenant's floors
- Technion Glass wall systems throughout
- Abundance of meeting and collaborative space
- On-site gym and food service
- Furniture potentially available