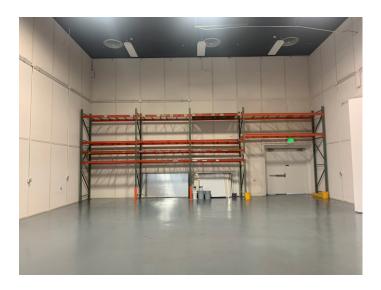

perty Details**

+ Building: 13,617 SF

+ Land: 1.03 Acres / 44,867 SF

+ Parcel Number: 110-35-013

+ Power: 1,200a/120-208v and 400a/277-480v

+ Clear Height: 23'11" - 24'3" in warehouse/production area

+ HVAC: 100% in Office/R&D areas

+ Construction: Pre-fabricated metal "Butler" type building structure

+ Loading: One 12ft Grade Level Door

+ Parking: 3.3/1000 (43 spaces), 4 EV Chargers

+ Sprinklers: Full coverage throughout facility

+ Restrooms: 6 separate facilities, including on-site shower

+ Year Built: 1975, renovated in 2013

## MARKET READY WORK COMPLETE

Fresh Paint (Interior & Exterior)
New LVT Flooring
Updated Landscaping
Slurry/Stripe Parking Lot



### First Floor Plan



## Second Floor Plan





**EXPOXY** 

LVT

## **Building Photos**



Open Office



Open Office



Warehouse



Exterior



### Site Plan



## Aerial Map





## **Amenities & Transit**



#### **Contact Us**

#### **JERRY INGUAGIATO**

Senior Vice President +1 408 569 7462 jerry.ing@cbre.com Lic. 01213889

#### **DYLAN PLANE**

Sales Assistant +1 408 483 2196 dylan.plane@cbre.com Lic. 02096619

© 2024 CBRE, Inc. All rights reserved. This information has been obtained from sources believed reliable, but has not been verified for accuracy or completeness. You should conduct a careful, independent investigation of the property and verify all information. Any reliance on this information is solely at your own risk. CBRE and the CBRE logo are service marks of CBRE, Inc. All other marks displayed on this document are the property of their respective owners, and the use of such logos does