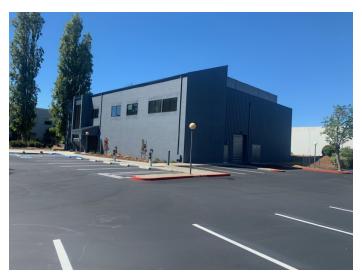

**

+ Building: 13,617 SF

+ Land: 1.03 Acres / 44,867 SF

+ Parcel Number: 110-35-013

+ Power: 1,200a/120-208v and 400a/277-480v

+ Clear Height: 23'11" - 24'3" in warehouse/production area

+ HVAC: 100% in Office/R&D areas

+ Construction: Pre-fabricated metal "Butler" type building structure

+ Loading: One 12ft Grade Level Door

+ Parking: 3.3/1000 (43 spaces), 4 EV Chargers

+ Sprinklers: Full coverage throughout facility

+ Restrooms: 6 separate facilities, including on-site shower

+ Year Built: 1975, renovated in 2013

## MARKET READY WORK COMPLETE

Fresh Paint (Interior & Exterior)
New LVT Flooring
Updated Landscaping
Slurry/Stripe Parking Lot



### First Floor Plan



## Second Floor Plan





**EXPOXY** 

LVT

## **Building Photos**



Open Office



Open Office



Warehouse



Exterior



### Site Plan



## Aerial Map





## **Amenities & Transit**



#### **Contact Us**

#### **JERRY INGUAGIATO**

Senior Vice President +1 408 569 7462 jerry.ing@cbre.com Lic. 01213889

#### **DYLAN PLANE**

Sales Assistant +1 408 483 2196 dylan.plane@cbre.com Lic. 02096619

© 2024 CBRE, Inc. All rights reserved. This information has been obtained from sources believed reliable, but has not been verified for accuracy or completeness. You should conduct a careful, independent investigation of the property and verify all information. Any reliance on this information is solely at your own risk. CBRE and the CBRE logo are service marks of CBRE, Inc. All other marks displayed on this document are the property of their respective owners, and the use of such logos does not imply any