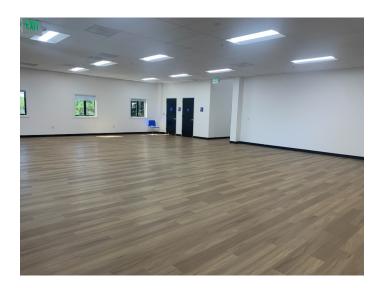

se/production area.

### **Property Details**

+ Building: 13,617 SF

+ Land: 1.03 Acres / 44,867 SF

+ Parcel Number: 110-35-013

+ Power: 1,200a/120-208v and 400a/277-480v

+ Clear Height: 23'11" - 24'3" in warehouse/production area

+ HVAC: 100% in Office/R&D areas

+ Construction: Pre-fabricated metal "Butler" type building structure

+ Loading: One 12ft Grade Level Door

+ Parking: 3.3/1000 (43 spaces), 4 EV Chargers

+ Sprinklers: Full coverage throughout facility

+ Restrooms: 6 separate facilities, including on-site shower

+ Year Built: 1975, renovated in 2013

## MARKET READY WORK COMPLETE

Fresh Paint (Interior & Exterior)
New LVT Flooring
Updated Landscaping
Slurry/Stripe Parking Lot



### First Floor Plan



## Second Floor Plan





**EXPOXY** 

LVT

## **Building Photos**



Open Office



Open Office



Warehouse



Exterior



### Site Plan



## Aerial Map





## **Amenities & Transit**



#### **Contact Us**

#### **JERRY INGUAGIATO**

Senior Vice President +1 408 569 7462 jerry.ing@cbre.com Lic. 01213889

#### **DYLAN PLANE**

Sales Assistant +1 408 483 2196 dylan.plane@cbre.com Lic. 02096619

© 2024 CBRE, Inc. All rights reserved. This information has been obtained from sources believed reliable, but has not been verified for accuracy or completeness. You should conduct a careful, independent investigation of the property and verify all information. Any reliance on this information is solely at your own risk. CBRE and the CBRE logo are service marks of CBRE, Inc. All other marks displayed on this document are the property of their respective owners, a