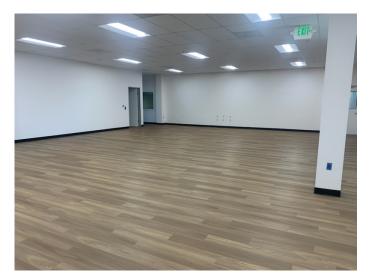

rea.

### **Property Details**

+ Building: 13,617 SF

+ Land: 1.03 Acres / 44,867 SF

+ Parcel Number: 110-35-013

+ Power: 1,200a/120-208v and 400a/277-480v

+ Clear Height: 23'11" - 24'3" in warehouse/production area

+ HVAC: 100% in Office/R&D areas

+ Construction: Pre-fabricated metal "Butler" type building structure

+ Loading: One 12ft Grade Level Door

+ Parking: 3.3/1000 (43 spaces), 4 EV Chargers

+ Sprinklers: Full coverage throughout facility

+ Restrooms: 6 separate facilities, including on-site shower

+ Year Built: 1975, renovated in 2013

## MARKET READY WORK COMPLETE

Fresh Paint (Interior & Exterior)
New LVT Flooring
Updated Landscaping
Slurry/Stripe Parking Lot



### First Floor Plan



## Second Floor Plan





**EXPOXY** 

LVT

## **Building Photos**



Open Office



Open Office



Warehouse



Exterior



### Site Plan



## Aerial Map





## **Amenities & Transit**



#### **Contact Us**

#### **JERRY INGUAGIATO**

Senior Vice President +1 408 569 7462 jerry.ing@cbre.com Lic. 01213889

#### **DYLAN PLANE**

Sales Assistant +1 408 483 2196 dylan.plane@cbre.com Lic. 02096619

© 2024 CBRE, Inc. All rights reserved. This information has been obtained from sources believed reliable, but has not been verified for accuracy or completeness. You should conduct a careful, independent investigation of the property and verify all information. Any reliance on this information is solely at your own risk. CBRE and the CBRE logo are service marks of CBRE, Inc. All other marks displayed on this document are the property of their respective owners, and the use of s