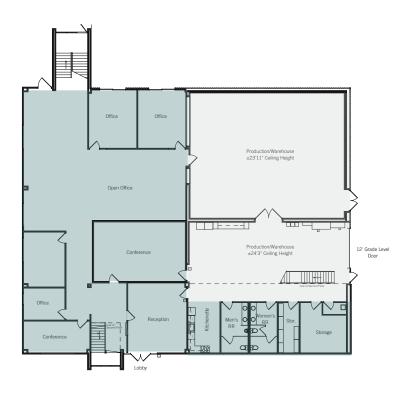

xibility with 24ft clear height and heavy power distributed in warehouse/production area.

### **Property Details**

+ Building: 13,617 SF

+ Land: 1.03 Acres / 44,867 SF

+ Parcel Number: 110-35-013

+ Power: 1,200a/120-208v and 400a/277-480v

+ Clear Height: 23'11" - 24'3" in warehouse/production area

+ HVAC: 100% in Office/R&D areas

+ Construction: Pre-fabricated metal "Butler" type building structure

+ Loading: One 12ft Grade Level Door

+ Parking: 3.3/1000 (43 spaces), 4 EV Chargers

+ Sprinklers: Full coverage throughout facility

+ Restrooms: 6 separate facilities, including on-site shower

+ Year Built: 1975, renovated in 2013

## MARKET READY WORK COMPLETE

Fresh Paint (Interior & Exterior)
New LVT Flooring
Updated Landscaping
Slurry/Stripe Parking Lot



### First Floor Plan



## Second Floor Plan





**EXPOXY** 

LVT

## **Building Photos**



Open Office



Open Office



Warehouse



Exterior



### Site Plan



## Aerial Map





## **Amenities & Transit**



#### **Contact Us**

#### **JERRY INGUAGIATO**

Senior Vice President +1 408 569 7462 jerry.ing@cbre.com Lic. 01213889

#### **DYLAN PLANE**

Sales Assistant +1 408 483 2196 dylan.plane@cbre.com Lic. 02096619

© 2024 CBRE, Inc. All rights reserved. This information has been obtained from sources believed reliable, but has not been verified for accuracy or completeness. You should conduct a careful, independent investigation of the property and verify all information. Any reliance on this information is solely at your own risk. CBRE and the CBRE logo are service marks of CBRE, Inc. All other marks dis