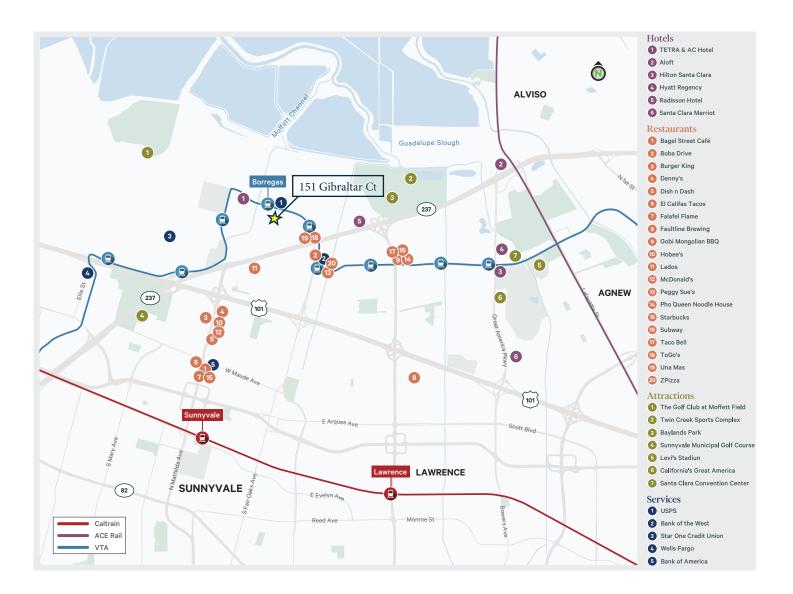

0-35-013

+ Power: 1,200a/120-208v and 400a/277-480v

+ Clear Height: 23'11" - 24'3" in warehouse/production area

+ HVAC: 100% in Office/R&D areas

+ Construction: Pre-fabricated metal "Butler" type building structure

+ Loading: One 12ft Grade Level Door

+ Parking: 3.3/1000 (43 spaces), 4 EV Chargers

+ Sprinklers: Full coverage throughout facility

+ Restrooms: 6 separate facilities, including on-site shower

+ Year Built: 1975, renovated in 2013

## MARKET READY WORK COMPLETE

Fresh Paint (Interior & Exterior)
New LVT Flooring
Updated Landscaping
Slurry/Stripe Parking Lot



### First Floor Plan



## Second Floor Plan





**EXPOXY** 

LVT

## **Building Photos**



Open Office



Open Office



Warehouse



Exterior



### Site Plan



## Aerial Map





## **Amenities & Transit**



#### **Contact Us**

#### **JERRY INGUAGIATO**

Senior Vice President +1 408 569 7462 jerry.ing@cbre.com Lic. 01213889

#### **DYLAN PLANE**

Sales Assistant +1 408 483 2196 dylan.plane@cbre.com Lic. 02096619

© 2024 CBRE, Inc. All rights reserved. This information has been obtained from sources believed reliable, but has not been verified for accuracy or completeness. You should conduct a careful, independent investigation of the property and verify all information. Any reliance on this information is solely at your own risk. CBRE and the CBRE logo are service marks of CBRE, Inc. All other marks displayed on this document are the property of their respective owners, and the use of such logos does not imply any affiliation with or endorsement of CBRE. Photos herein are the property of th