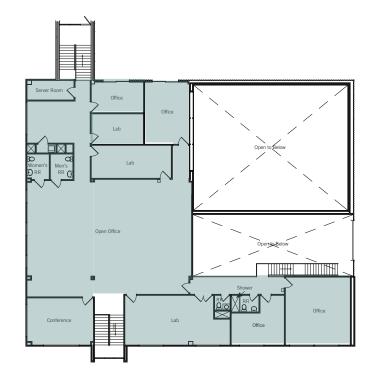

height and heavy power distributed in warehouse/production area.

### **Property Details**

+ Building: 13,617 SF

+ Land: 1.03 Acres / 44,867 SF

+ Parcel Number: 110-35-013

+ Power: 1,200a/120-208v and 400a/277-480v

+ Clear Height: 23'11" - 24'3" in warehouse/production area

+ HVAC: 100% in Office/R&D areas

+ Construction: Pre-fabricated metal "Butler" type building structure

+ Loading: One 12ft Grade Level Door

+ Parking: 3.3/1000 (43 spaces), 4 EV Chargers

+ Sprinklers: Full coverage throughout facility

+ Restrooms: 6 separate facilities, including on-site shower

+ Year Built: 1975, renovated in 2013

## MARKET READY WORK COMPLETE

Fresh Paint (Interior & Exterior)
New LVT Flooring
Updated Landscaping
Slurry/Stripe Parking Lot



### First Floor Plan



## Second Floor Plan





**EXPOXY** 

LVT

## **Building Photos**



Open Office



Open Office



Warehouse



Exterior



### Site Plan



## Aerial Map





## **Amenities & Transit**



#### **Contact Us**

#### **JERRY INGUAGIATO**

Senior Vice President +1 408 569 7462 jerry.ing@cbre.com Lic. 01213889

#### **DYLAN PLANE**

Sales Assistant +1 408 483 2196 dylan.plane@cbre.com Lic. 02096619

© 2024 CBRE, Inc. All rights reserved. This information has been obtained from sources believed reliable, but has not been verified for accuracy or completeness. You should conduct a careful, independent investigation of the property and verify all information. Any reliance on this information is solely at your own risk. CBRE and the CBRE logo are service marks of CBRE, Inc. All other marks displayed on this document