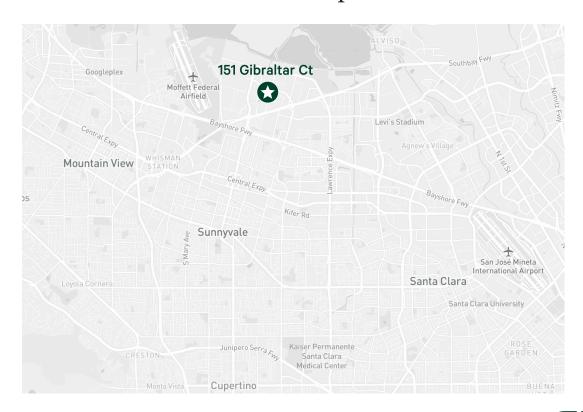

/ 44,867 SF

+ Parcel Number: 110-35-013

+ Power: 1,200a/120-208v and 400a/277-480v

+ Clear Height: 23'11" - 24'3" in warehouse/production area

+ HVAC: 100% in Office/R&D areas

+ Construction: Pre-fabricated metal "Butler" type building structure

+ Loading: One 12ft Grade Level Door

+ Parking: 3.3/1000 (43 spaces), 4 EV Chargers

+ Sprinklers: Full coverage throughout facility

+ Restrooms: 6 separate facilities, including on-site shower

+ Year Built: 1975, renovated in 2013

## MARKET READY WORK COMPLETE

Fresh Paint (Interior & Exterior)
New LVT Flooring
Updated Landscaping
Slurry/Stripe Parking Lot



### First Floor Plan



## Second Floor Plan





**EXPOXY** 

LVT

## **Building Photos**



Open Office



Open Office



Warehouse



Exterior



### Site Plan



## Aerial Map





## **Amenities & Transit**



#### **Contact Us**

#### **JERRY INGUAGIATO**

Senior Vice President +1 408 569 7462 jerry.ing@cbre.com Lic. 01213889

#### **DYLAN PLANE**

Sales Assistant +1 408 483 2196 dylan.plane@cbre.com Lic. 02096619

© 2024 CBRE, Inc. All rights reserved. This information has been obtained from sources believed reliable, but has not been verified for accuracy or completeness. You should conduct a careful, independent investigation of the property and verify all information. Any reliance on this information is solely at your own risk. CBRE and the CBRE logo are service marks of CBRE, Inc. All other marks displayed on this document are the property of their respective owners, and the use of such logos does not imply any affiliation with or endorsement of CBRE. Phot