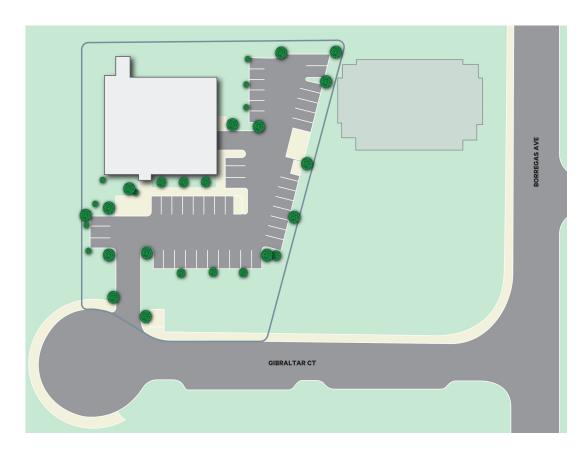

Land: 1.03 Acres / 44,867 SF

+ Parcel Number: 110-35-013

+ Power: 1,200a/120-208v and 400a/277-480v

+ Clear Height: 23'11" - 24'3" in warehouse/production area

+ HVAC: 100% in Office/R&D areas

+ Construction: Pre-fabricated metal "Butler" type building structure

+ Loading: One 12ft Grade Level Door

+ Parking: 3.3/1000 (43 spaces), 4 EV Chargers

+ Sprinklers: Full coverage throughout facility

+ Restrooms: 6 separate facilities, including on-site shower

+ Year Built: 1975, renovated in 2013

## MARKET READY WORK COMPLETE

Fresh Paint (Interior & Exterior)
New LVT Flooring
Updated Landscaping
Slurry/Stripe Parking Lot



### First Floor Plan



## Second Floor Plan





**EXPOXY** 

LVT

## **Building Photos**



Open Office



Open Office



Warehouse



Exterior



### Site Plan



## Aerial Map





## **Amenities & Transit**



#### **Contact Us**

#### **JERRY INGUAGIATO**

Senior Vice President +1 408 569 7462 jerry.ing@cbre.com Lic. 01213889

#### **DYLAN PLANE**

Sales Assistant +1 408 483 2196 dylan.plane@cbre.com Lic. 02096619

© 2024 CBRE, Inc. All rights reserved. This information has been obtained from sources believed reliable, but has not been verified for accuracy or completeness. You should conduct a careful, independent investigation of the property and verify all information. Any reliance on this information is solely at your own risk. CBRE and the CBRE logo are service marks of CBRE, Inc. All other marks displayed on this document are the property of their respective owners, and the use of such logos does not imply any affiliation with or endorsem