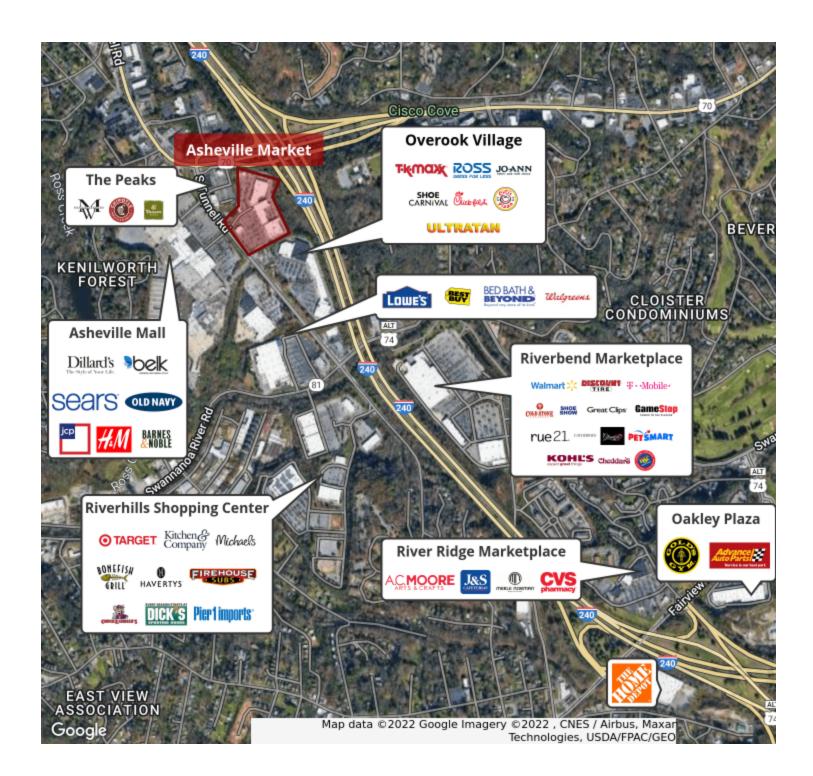

om Asheville Mall across the street. Great visibility along Tunnel Road and I-240.

Tenants include: Whole Foods, DSW, Guitar Center, Nadeau, Trek Bikes, Arhaus, and Hollywood Feed.

#### PROPERTY HIGHLIGHTS

- Tenants include: Whole Foods, DSW, Guitar Center, Nadeau, Trek Bikes, Arhaus, and Hollywood Feed
- 102,000 VPD
- I-240 Visibility
- · High Traffic Center



### **AVAILABLE SPACES**



| SPACE                       | SPACE USE  | LEASE RATE    | LEASE TYPE | SIZE (SF) | TERM       |
|-----------------------------|------------|---------------|------------|-----------|------------|
| Suites 500 & 600 (combined) | Restaurant | \$29.00 SF/yr | NNN        | 3,700 SF  | Negotiable |

### SUITE 500 & 600







### MARKET CENTER PHOTOS













### **PHOTOS**



### AREA RETAILER MAP



### DEMOGRAPHICS MAP



| POPULATION                            | 1 MILE              | 5 MILES               | 10 MILES               |
|---------------------------------------|---------------------|-----------------------|------------------------|
| Total population                      | 4,109               | 81,347                | 196,541                |
| Median age                            | 40.5                | 39.3                  | 40.3                   |
| Median age (Male)                     | 37.0                | 38.3                  | 38.8                   |
| Median age (Female)                   | 44.6                | 40.3                  | 41.8                   |
|                                       |                     |                       |