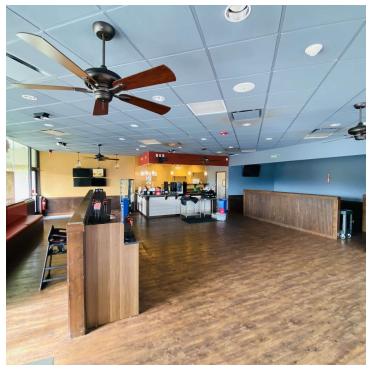

The main entrance is signalized. Strong draw from anchor retailers and traffic from Asheville Mall across the street. Great visibility along Tunnel Road and I-240.

Tenants include: Whole Foods, DSW, Guitar Center, Nadeau, Trek Bikes, Arhaus, and Hollywood Feed.

#### PROPERTY HIGHLIGHTS

- Tenants include: Whole Foods, DSW, Guitar Center, Nadeau, Trek Bikes, Arhaus, and Hollywood Feed
- 102,000 VPD
- I-240 Visibility
- · High Traffic Center



### **AVAILABLE SPACES**



| SPACE                       | SPACE USE  | LEASE RATE    | LEASE TYPE | SIZE (SF) | TERM       |
|-----------------------------|------------|---------------|------------|-----------|------------|
| Suites 500 & 600 (combined) | Restaurant | \$29.00 SF/yr | NNN        | 3,700 SF  | Negotiable |

### SUITE 500 & 600







### MARKET CENTER PHOTOS













### **PHOTOS**



### AREA RETAILER MAP



### DEMOGRAPHICS MAP



| POPULATION                            | 1 MILE              | 5 MILES               | 10 MILES               |
|---------------------------------------|---------------------|-----------------------|------------------------|
| Total population                      | 4,109               | 81,347                | 196,541                |
| Median age                            | 40.5                | 39.3                  | 40.3                   |
| Median age (Male)                     | 37.0                | 38.3                  | 38.8                   |
| Median age (Female)                   | 44.6                | 40.3                  | 41.8                   |
|