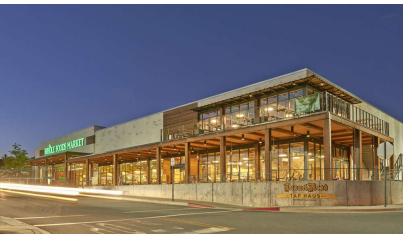

Tenants include: Whole Foods, DSW, Guitar Center, Nadeau, Trek Bikes, Arhaus, and Hollywood Feed.

#### PROPERTY HIGHLIGHTS

- Tenants include: Whole Foods, DSW, Guitar Center, Nadeau, Trek Bikes, Arhaus, and Hollywood Feed
- 102,000 VPD
- I-240 Visibility
- · High Traffic Center

### MARKET CENTER PHOTOS

### **PHOTOS**