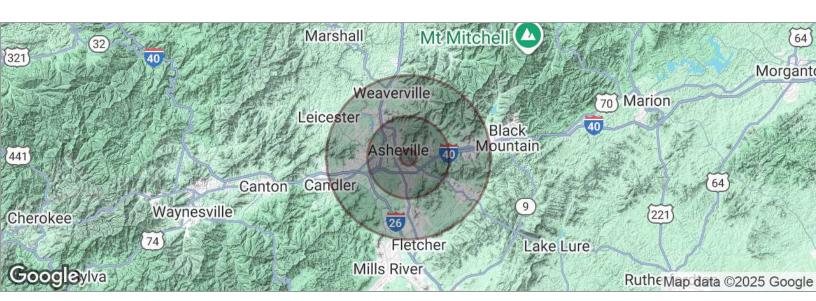

### DEMOGRAPHICS MAP

| POPULATION                            | 1 MILE              | 5 MILES               | 10 MILES               |
|---------------------------------------|---------------------|-----------------------|------------------------|
| Total population                      | 4,109               | 81,347                | 196,541                |
| Median age                            | 40.5                | 39.3                  | 40.3                   |
| Median age (Male)                     | 37.0                | 38.3                  | 38.8                   |
| Median age (Female)                   | 44.6                | 40.3                  | 41.8                   |
|                                       |                     |                       |                        |
| HOUSEHOLDS & INCOME                   | 1 MILE              | 5 MILES               | 10 MILES               |
| HOUSEHOLDS & INCOME  Total households | <b>1 MILE</b> 1,999 | <b>5 MILES</b> 36,840 | <b>10 MILES</b> 85,112 |
|                                       |                     |                       |                        |
| Total households                      | 1,999               | 36,840                | 85,112                 |