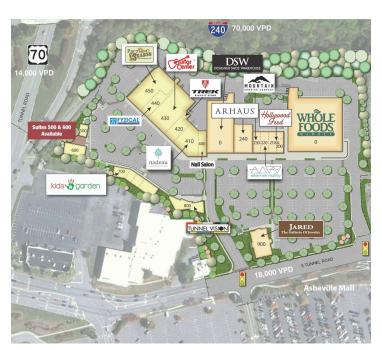

### AREA RETAILER MAP

Tenants include: Whole Foods, DSW, Guitar Center, Nadeau, Trek Bikes, Arhaus, and Hollywood Feed.

#### PROPERTY HIGHLIGHTS

- Tenants include: Whole Foods, DSW, Guitar Center, Nadeau, Trek Bikes, Arhaus, and Hollywood Feed
- 102,000 VPD
- I-240 Visibility
- · High Traffic Center

### SUITE 500 & 600