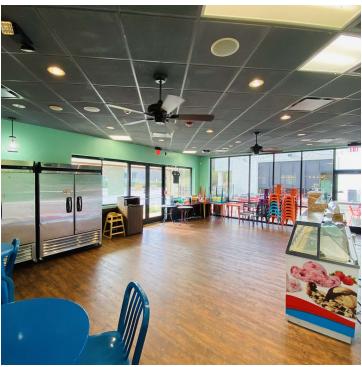

. The main entrance is signalized. Strong draw from anchor retailers and traffic from Asheville Mall across the street. Great visibility along Tunnel Road and I-240.

Tenants include: Whole Foods, DSW, Guitar Center, Nadeau, Trek Bikes, Arhaus, and Hollywood Feed.

#### PROPERTY HIGHLIGHTS

- Tenants include: Whole Foods, DSW, Guitar Center, Nadeau, Trek Bikes, Arhaus, and Hollywood Feed
- 102,000 VPD
- I-240 Visibility
- · High Traffic Center



### **AVAILABLE SPACES**



| SPACE                       | SPACE USE  | LEASE RATE    | LEASE TYPE | SIZE (SF) | TERM       |
|-----------------------------|------------|---------------|------------|-----------|------------|
| Suites 500 & 600 (combined) | Restaurant | \$29.00 SF/yr | NNN        | 3,700 SF  | Negotiable |

### SUITE 500 & 600







### MARKET CENTER PHOTOS













### **PHOTOS**



### AREA RETAILER MAP



### DEMOGRAPHICS MAP



| POPULATION                            | 1 MILE              | 5 MILES               | 10 MILES               |
|---------------------------------------|---------------------|-----------------------|------------------------|
| Total population                      | 4,109               | 81,347                | 196,541                |
| Median age                            | 40.5                | 39.3                  | 40.3                   |
| Median age (Male)                     | 37.0                | 38.3                  | 38.8                   |
| Median age (Female)                   | 44.6                | 40.3                  | 41.8                   |
|