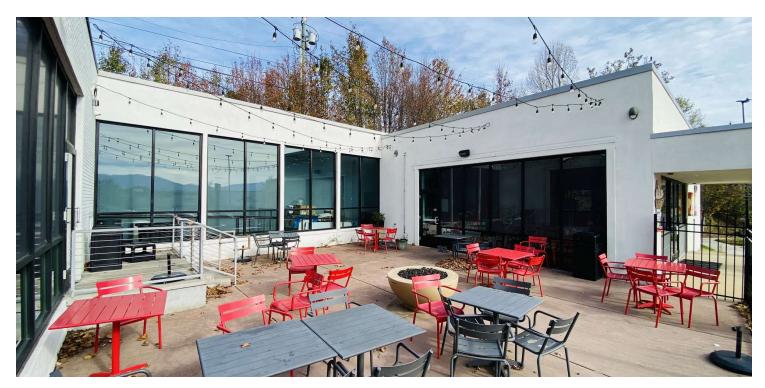

ad. The main entrance is signalized. Strong draw from anchor retailers and traffic from Asheville Mall across the street. Great visibility along Tunnel Road and I-240.

Tenants include: Whole Foods, DSW, Guitar Center, Nadeau, Trek Bikes, Arhaus, and Hollywood Feed.

#### PROPERTY HIGHLIGHTS

- Tenants include: Whole Foods, DSW, Guitar Center, Nadeau, Trek Bikes, Arhaus, and Hollywood Feed
- 102,000 VPD
- I-240 Visibility
- · High Traffic Center



### **AVAILABLE SPACES**



| SPACE                       | SPACE USE  | LEASE RATE    | LEASE TYPE | SIZE (SF) | TERM       |
|-----------------------------|------------|---------------|------------|-----------|------------|
| Suites 500 & 600 (combined) | Restaurant | \$29.00 SF/yr | NNN        | 3,700 SF  | Negotiable |

### SUITE 500 & 600







### MARKET CENTER PHOTOS













### **PHOTOS**



### AREA RETAILER MAP



### DEMOGRAPHICS MAP



| POPULATION                            | 1 MILE              | 5 MILES               | 10 MILES               |
|---------------------------------------|---------------------|-----------------------|------------------------|
| Total population                      | 4,109               | 81,347                | 196,541                |
| Median age                            | 40.5                | 39.3                  | 40.3                   |
| Median age (Male)                     | 37.0                | 38.3                  | 38.8                   |
| Median age (Female)                   | 44.6                | 40.3                  | 41.8                   |
|