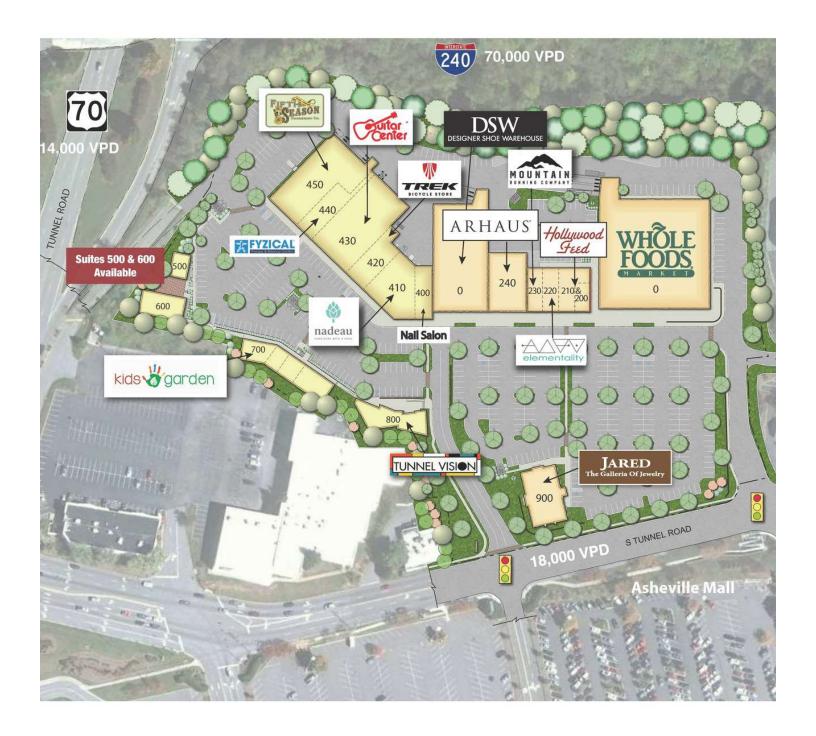

Tenants include: Whole Foods, DSW, Guitar Center, Nadeau, Trek Bikes, Arhaus, and Hollywood Feed.

#### PROPERTY HIGHLIGHTS

- Tenants include: Whole Foods, DSW, Guitar Center, Nadeau, Trek Bikes, Arhaus, and Hollywood Feed
- 102,000 VPD
- I-240 Visibility
- · High Traffic Center

### SUITE 500 & 600