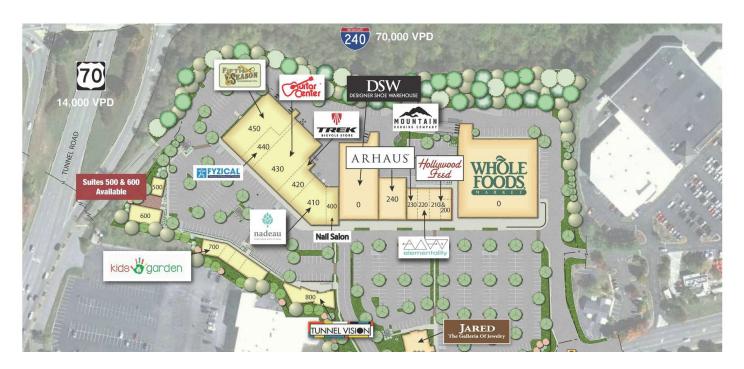

### AREA RETAILER MAP

Tenants include: Whole Foods, DSW, Guitar Center, Nadeau, Trek Bikes, Arhaus, and Hollywood Feed.

#### PROPERTY HIGHLIGHTS

- Tenants include: Whole Foods, DSW, Guitar Center, Nadeau, Trek Bikes, Arhaus, and Hollywood Feed
- 102,000 VPD
- I-240 Visibility
- · High Traffic Center

### SUITE 500 & 600