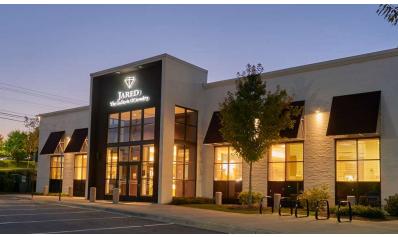

g draw from anchor retailers and traffic from Asheville Mall across the street. Great visibility along Tunnel Road and I-240.

Tenants include: Whole Foods, DSW, Guitar Center, Nadeau, Trek Bikes, Arhaus, and Hollywood Feed.

#### PROPERTY HIGHLIGHTS

- Tenants include: Whole Foods, DSW, Guitar Center, Nadeau, Trek Bikes, Arhaus, and Hollywood Feed
- 102,000 VPD
- I-240 Visibility
- · High Traffic Center



### **AVAILABLE SPACES**



| SPACE                       | SPACE USE  | LEASE RATE    | LEASE TYPE | SIZE (SF) | TERM       |
|-----------------------------|------------|---------------|------------|-----------|------------|
| Suites 500 & 600 (combined) | Restaurant | \$29.00 SF/yr | NNN        | 3,700 SF  | Negotiable |

### SUITE 500 & 600







### MARKET CENTER PHOTOS













### **PHOTOS**



### AREA RETAILER MAP



### DEMOGRAPHICS MAP



| POPULATION                            | 1 MILE              | 5 MILES               | 10 MILES               |
|---------------------------------------|---------------------|-----------------------|------------------------|
| Total population                      | 4,109               | 81,347                | 196,541                |
| Median age                            | 40.5                | 39.3                  | 40.3                   |
| Median age (Male)                     | 37.0                | 38.3                  | 38.8                   |
| Median age (Female)                   | 44.6                | 40.3                  | 41.8                   |
|                                       |