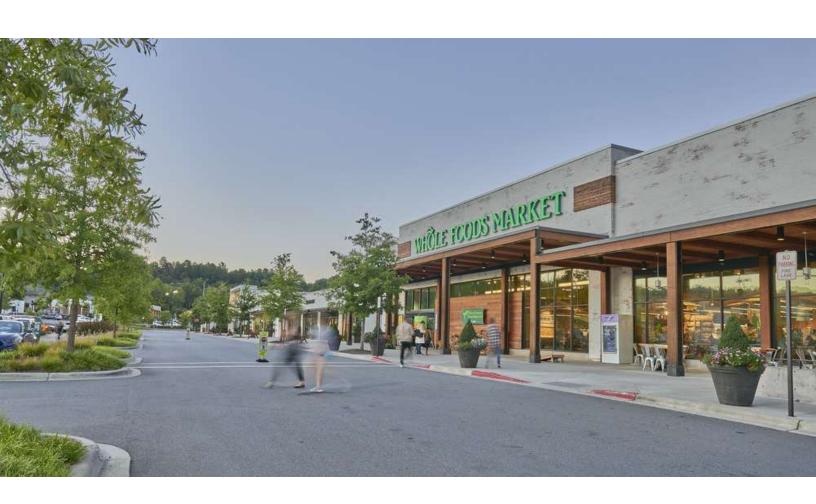

### MARKET CENTER PHOTOS

### **PHOTOS**

#### **PROPERTY OVERVIEW**

Click on "Spaces" or see the brochure for full details on current availability.

Asheville Market is a high-traffic and well-maintained center, consisting of 130,000 SF of retail. The multi-tenant center is centrally located on Tunnel Road, the #1 retail corridor in Western North Carolina.

Tenants include: Whole Foods, DSW, Guitar Center, Nadeau, Trek Bikes, Arhaus, and Hollywood Feed.

#### PROPERTY HIGHLIGHTS

- Tenants include: Whole Foods, DSW, Guitar Center, Nadeau, Trek Bikes, Arhaus, and Hollywood Feed
- 102,000 VPD
- I-240 Visibility
- · High Traffic Center