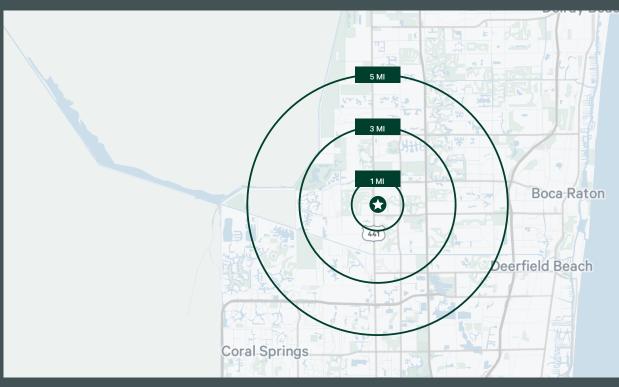

### Medical Office | For Lease

|                                         | 1 Mile    | 3 Miles   | 5 Miles   |
|-----------------------------------------|-----------|-----------|-----------|
| Population                              |           |           |           |
| 2022 Population - Current Year Estimate | 11,598    | 101,237   | 237,679   |
| 2027 Population - Five Year Projection  | 11,968    | 103,254   | 240,411   |
| 2022-2027 Annual Population Growth Rate | 0.63%     | 0.40%     | 0.23%     |
| Households                              |           |           |           |
| 2022 Households - Current Year Estimate | 4,442     | 39,816    | 94,768    |
| 2027 Households - Five Year Projection  | 4,556     | 40,480    | 95,498    |
| 2022-2027 Annual Household Growth Rate  | 0.51%     | 0.33%     | 0.15%     |
| 2022 Average Household Size             | 2.54      | 2.52      | 2.48      |
| Household Income                        |           |           |           |
| 2022 Average Household Income           | \$123,297 | \$124,748 | \$137,413 |
| 2027 Average Household Income           | \$143,482 | \$146,187 | \$159,904 |
| Housing Units                           |           |           |           |
| 2022 Households - Current Year Estimate | 4,442     | 39,816    | 94,768    |
| 2027 Households - Five Year Projection  | 4,556     | 40,480    | 95,498    |
| Place of Work                           |           |           |           |
| 2022 Businesses                         | 581       | 5,030     | 11,531    |
| 2022 Employees                          | 8,132     | 34,144    | 85,031    |
|                                         |           |           |           |