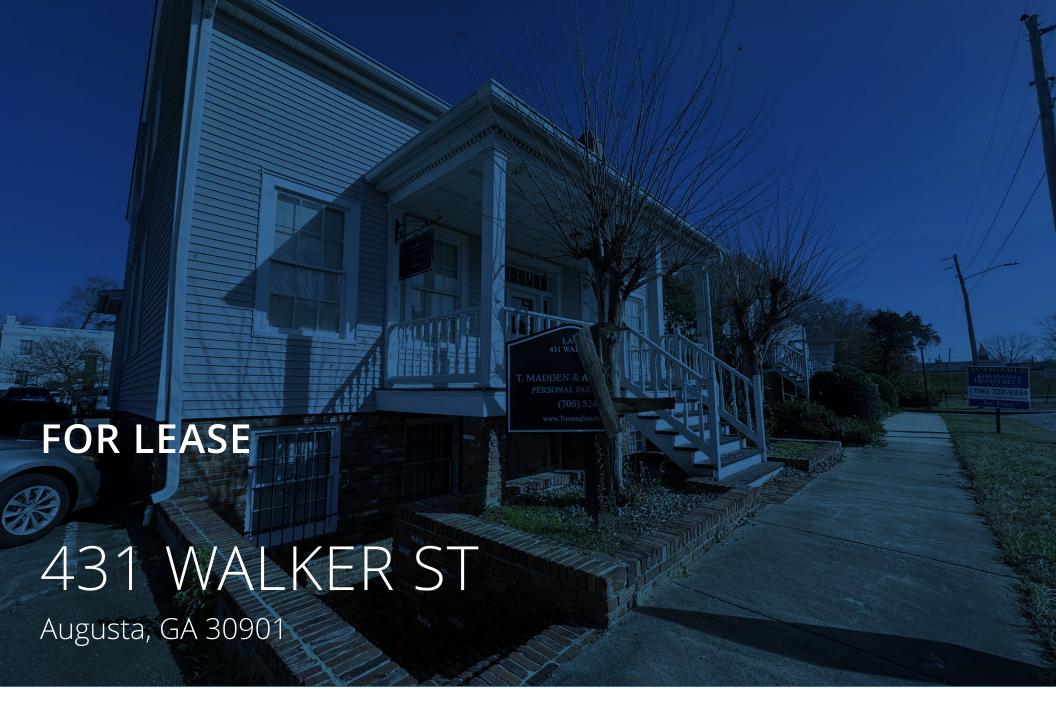

#### **PROPERTY DESCRIPTION**

This two story office building features large private offices, a large conference room and plenty of bathroom/kitchen space. The main floor and second floor are ideal for a single user while the basement space consists of four private executive office suites. The location is conveniently located with excellent visibility and signage. Building has plenty of parking available.

#### **LOCATION DESCRIPTION**

Located in Downtown Augusta, GA. The property is in the historic district right across from the Augusta Utilities Department offices. It has close proximity to all major highways and convenient to both Georgia and South Carolina.

#### **OFFERING SUMMARY**

| Lease Rate:    | See schedule on next page |
|----------------|---------------------------|
| Available SF:  | 300 - 2,955 SF            |
| Building Size: | 4,170 SF                  |