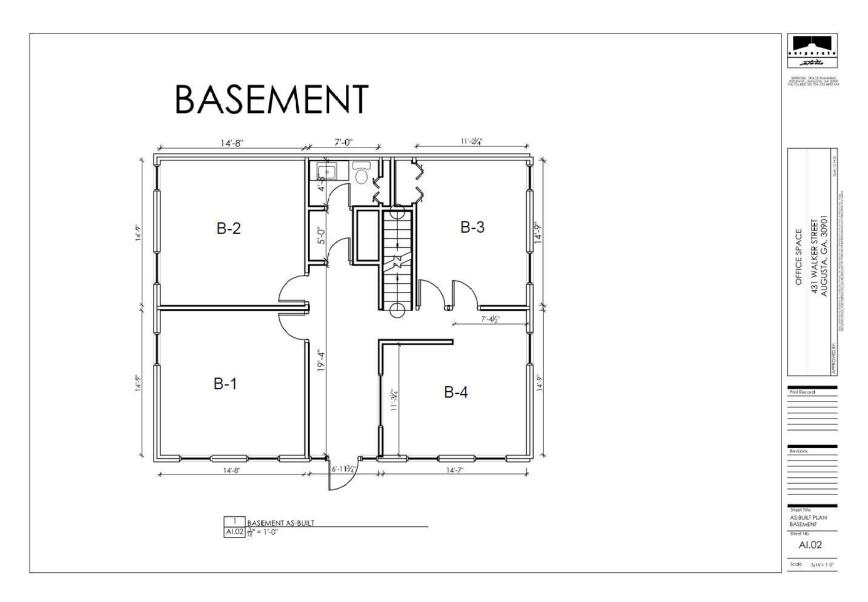

|
| 431 Walker Street | Available | 300 SF    | Full Service   | \$400 per month | •                                                                                  |
| 431 Walker Street | Available | 300 SF    | Full Service   | \$400 per month | •                                                                                  |
| 431 Walker Street |           |           |                | \$400 per month |                                                                                    |



#### **JOE EDGE, SIOR, CCIM**

## **Location Map**







#### JOE EDGE, SIOR, CCIM

### **Additional Photos**















JOE EDGE, SIOR, CCIM

### **FLOOR PLAN**







#### **JOE EDGE, SIOR, CCIM**

### **BASEMENT FLOORPLAN**





#### **JOE EDGE, SIOR, CCIM**

### **Advisor Bio 1**



JOE EDGE, SIOR, CCIM

President & Broker

jedge@shermanandhemstreet.com Direct: **706.288.1077** | Cell: **706.627.2789** 

#### PROFESSIONAL BACKGROUND

Joe Edge has been a licensed real estate broker for nearly two decades. After four years of serving in the Marine Corps, Joe started his career in real estate shortly thereafter acquiring the then 90-year-old firm Sherman & Hemstreet, Augusta, GA's largest commercial real estate firm in 2006. Currently, S&H is the largest CRE firm in the Augusta, GA region and provides commercial real estate services for all of the southeastern United States.

Currently Sherman & Hemstreet manages over 10 million square feet of office, industrial and retail space.

Currently, Joe holds both the C