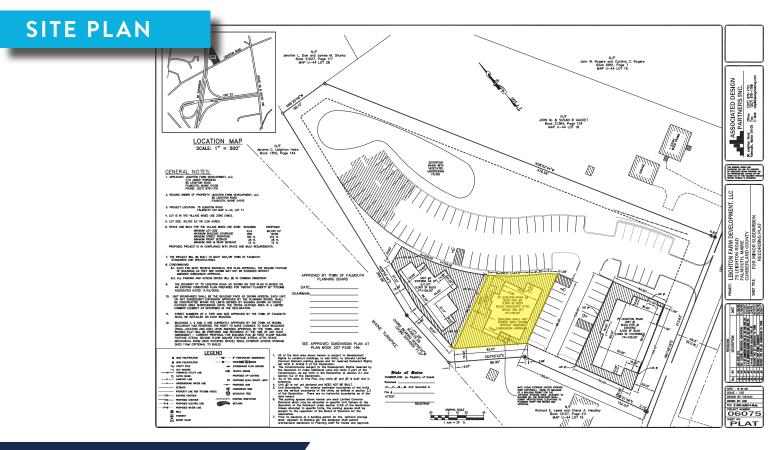

### **PROPERTY HIGHLIGHTS**

• 0.56± acre parcel of land for development

20

- Previously approved for a 5,500± SF office building
- Located just off of Maine Turnpike, Exit 53
- Area businesses include: Hannaford, Irving, Dunkin, Little Hands Daycare, Brighton Eye Care, Falmouth Dentistry and more.
- Sale Price: \$275,000

### PROPERTY DETAILS

| OWNER                   | Tracy Thibodeau | ZONING               | VMU - Village Mixed-Use |
|-------------------------|-----------------|----------------------|-------------------------|
| ASSESSOR'S<br>REFERENCE | U44/17/2        | REAL ESTATE<br>TAXES | \$3,699.73 (2023/2024)  |
| BOOK/PAGE               | 35226/302       | SALE PRICE           | \$275,000               |
| LOT SIZE                | 0.56± Acres     |                      |                         |