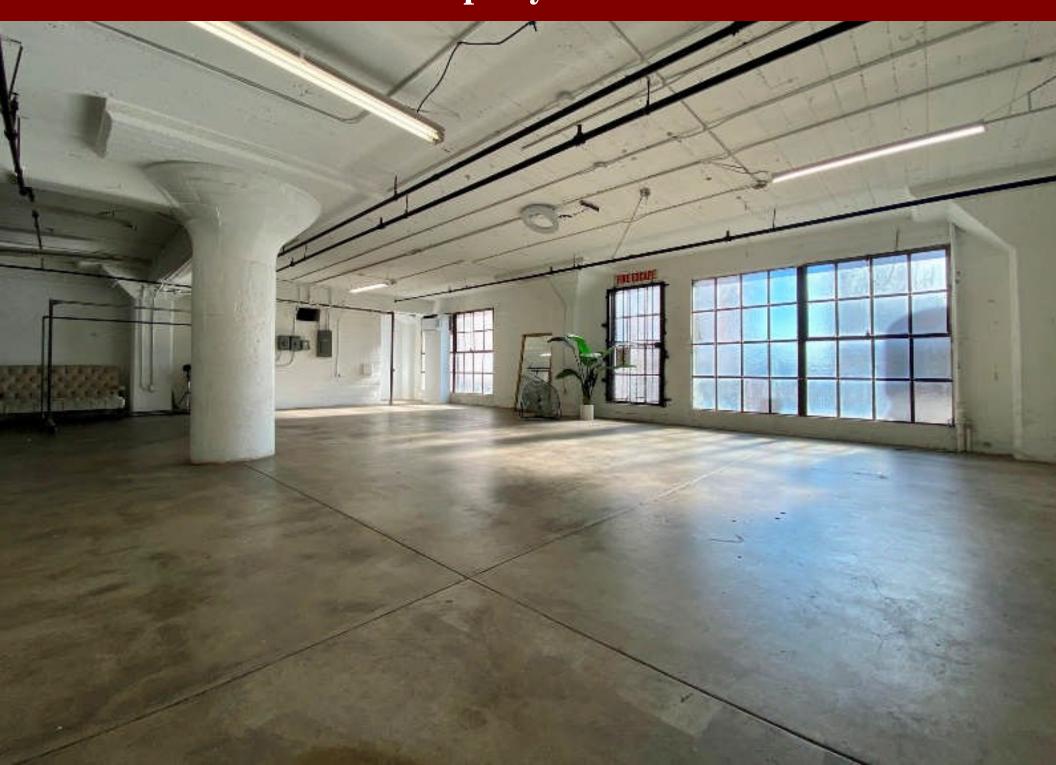

#### 1114 S Los Angeles St, Los Angeles, CA 90015

Available Units: 301: 5,000 SF in Feb 2025

101: 1,200 SF in Feb 2025

101b: 2,429 SF

103: 2,700 SF

201: 10,581 SF

302: 5,500 SF

401a: 6,092 SF

401b: 1,908 SF

Year Built: 1925

Loading: 1 GL

Zoning: M2

Lease Rate: Call for pricing details

- Prime location in the heart of Downtown LA Fashion District
- Great for office, flex, industrial or creative uses
- Close proximity to mass transit and a wide range of entertainment and dining amenities
- High visibility due to busy major street frontage
- Lots of natural light
- Equipped with freight elevator