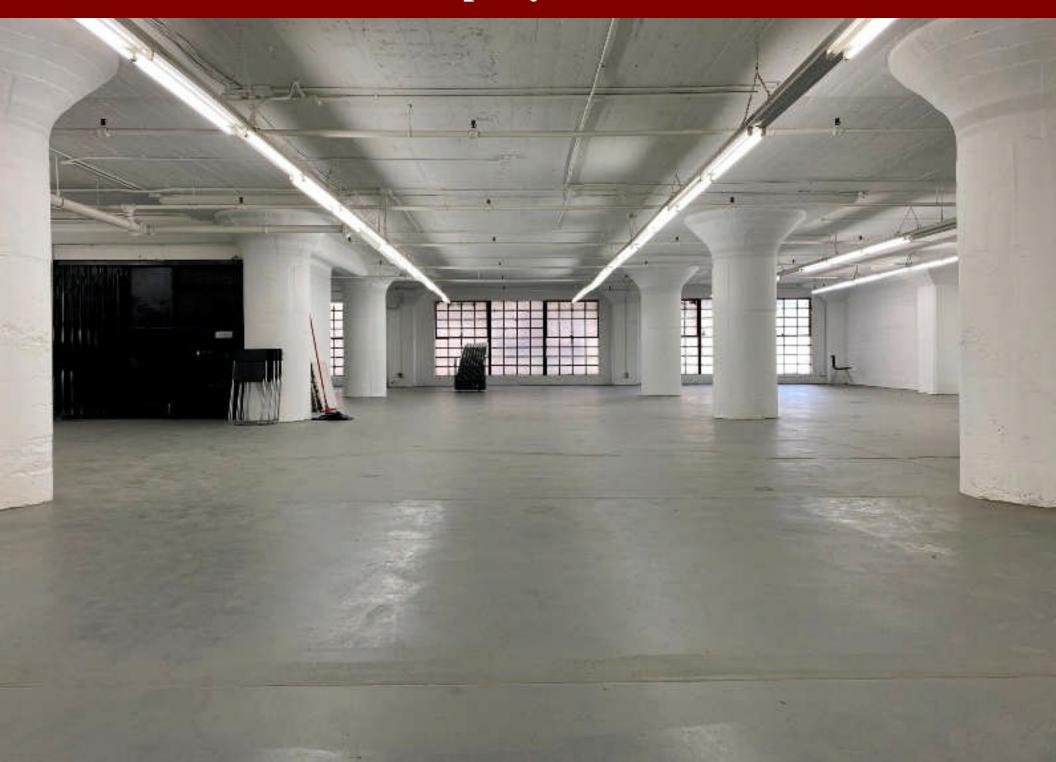

#### 1114 S Los Angeles St, Los Angeles, CA 90015

Available Units: 301: 5,000 SF in Feb 2025

101: 1,200 SF in Feb 2025

101b: 2,429 SF

103: 2,700 SF

201: 10,581 SF

302: 5,500 SF

401a: 6,092 SF

401b: 1,908 SF

Year Built: 1925

Loading: 1 GL

Zoning: M2

Lease Rate: Call for pricing details

- Prime location in the heart of Downtown LA Fashion District
- Great for office, flex, industrial or creative uses
- Close proximity to mass transit and a wide range of entertainment and dining amenities
- High visibility due to busy major street frontage
- Lots of natural light
- Equipped with freight elevator