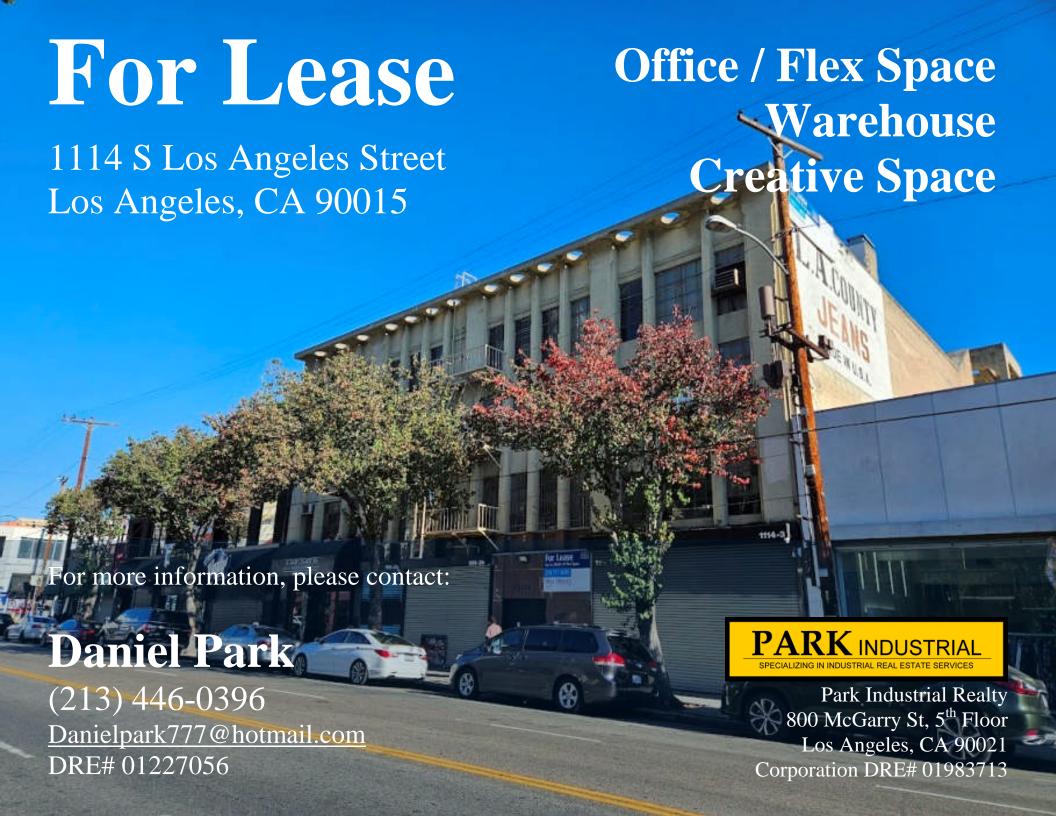

#### **Property Information**

#### 1114 S Los Angeles St, Los Angeles, CA 90015

Available Units: 301: 5,000 SF in Feb 2025

101: 1,200 SF in Feb 2025

101b: 2,429 SF

103: 2,700 SF

201: 10,581 SF

302: 5,500 SF

401a: 6,092 SF

401b: 1,908 SF

Year Built: 1925

Loading: 1 GL

Zoning: M2

Lease Rate: Call for pricing details

- Prime location in the heart of Downtown LA Fashion District
- Great for office, flex, industrial or creative uses
- Close proximity to mass transit and a wide range of entertainment and dining amenities
- High visibility due to busy major street frontage
- Lots of natural light
- Equipped with freight elevator