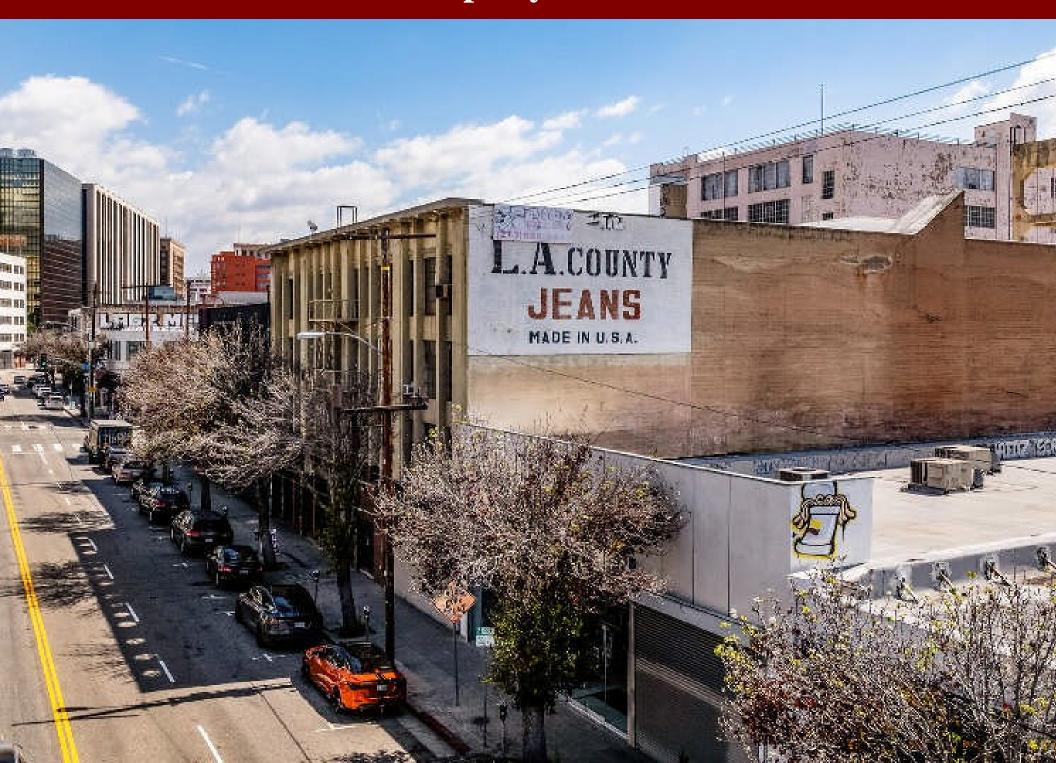

2025

101b: 2,429 SF

103: 2,700 SF

201: 10,581 SF

302: 5,500 SF

401a: 6,092 SF

401b: 1,908 SF

Year Built: 1925

Loading: 1 GL

Zoning: M2

Lease Rate: Call for pricing details

- Prime location in the heart of Downtown LA Fashion District
- Great for office, flex, industrial or creative uses
- Close proximity to mass transit and a wide range of entertainment and dining amenities
- High visibility due to busy major street frontage
- Lots of natural light
- Equipped with freight elevator

All information has been furnished from sources which we deem reliable, but for which we assume no liability. All measurements are approximate. Broker/Owner do not warrant its accuracy. Buyer/Lessee must verify all information.

#### Plat Map



#### Area Map



### **Aerial Photo**