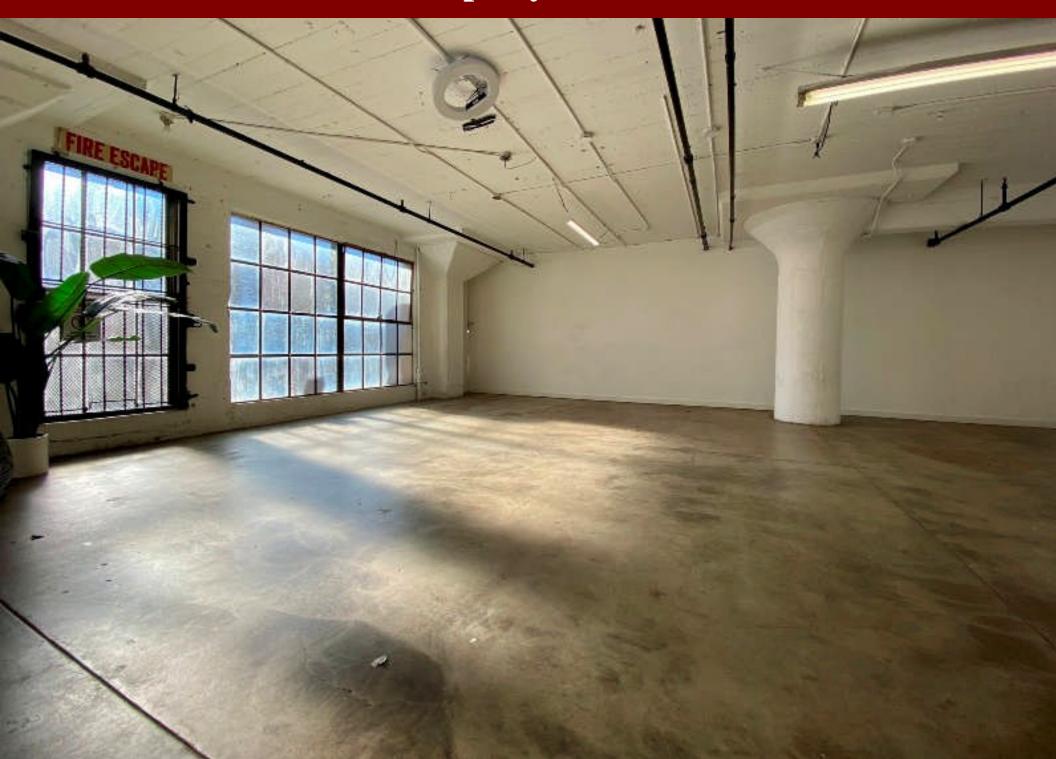

#### 1114 S Los Angeles St, Los Angeles, CA 90015

Available Units: 301: 5,000 SF in Feb 2025

101: 1,200 SF in Feb 2025

101b: 2,429 SF

103: 2,700 SF

201: 10,581 SF

302: 5,500 SF

401a: 6,092 SF

401b: 1,908 SF

Year Built: 1925

Loading: 1 GL

Zoning: M2

Lease Rate: Call for pricing details

- Prime location in the heart of Downtown LA Fashion District
- Great for office, flex, industrial or creative uses
- Close proximity to mass transit and a wide range of entertainment and dining amenities
- High visibility due to busy major street frontage
- Lots of natural light
- Equipped with freight elevator