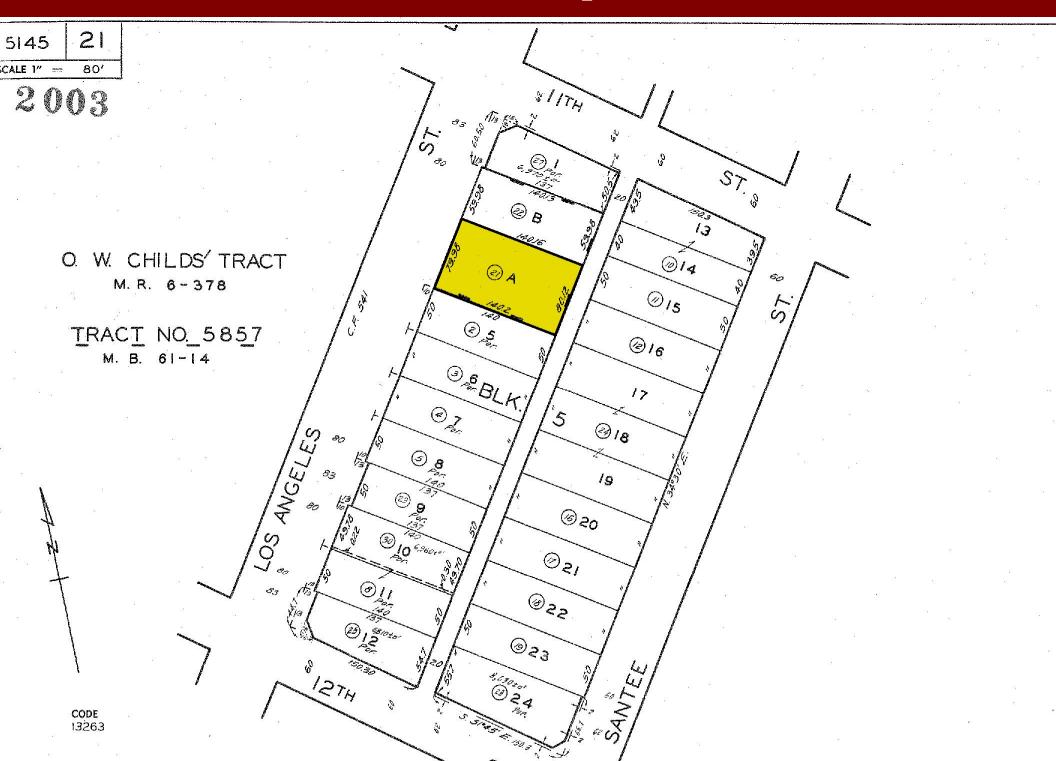

le Units: 301: 5,000 SF in Feb 2025

101: 1,200 SF in Feb 2025

101b: 2,429 SF

103: 2,700 SF

201: 10,581 SF

302: 5,500 SF

401a: 6,092 SF

401b: 1,908 SF

Year Built: 1925

Loading: 1 GL

Zoning: M2

Lease Rate: Call for pricing details

- Prime location in the heart of Downtown LA Fashion District
- Great for office, flex, industrial or creative uses
- Close proximity to mass transit and a wide range of entertainment and dining amenities
- High visibility due to busy major street frontage
- Lots of natural light
- Equipped with freight elevator

All information has been furnished from sources which we deem reliable, but for which we assume no liability. All measurements are approximate. Broker/Owner do not warrant its accuracy. Buyer/Lessee must verify all information.

#### Plat Map



#### Area Map



### **Aerial Photo**