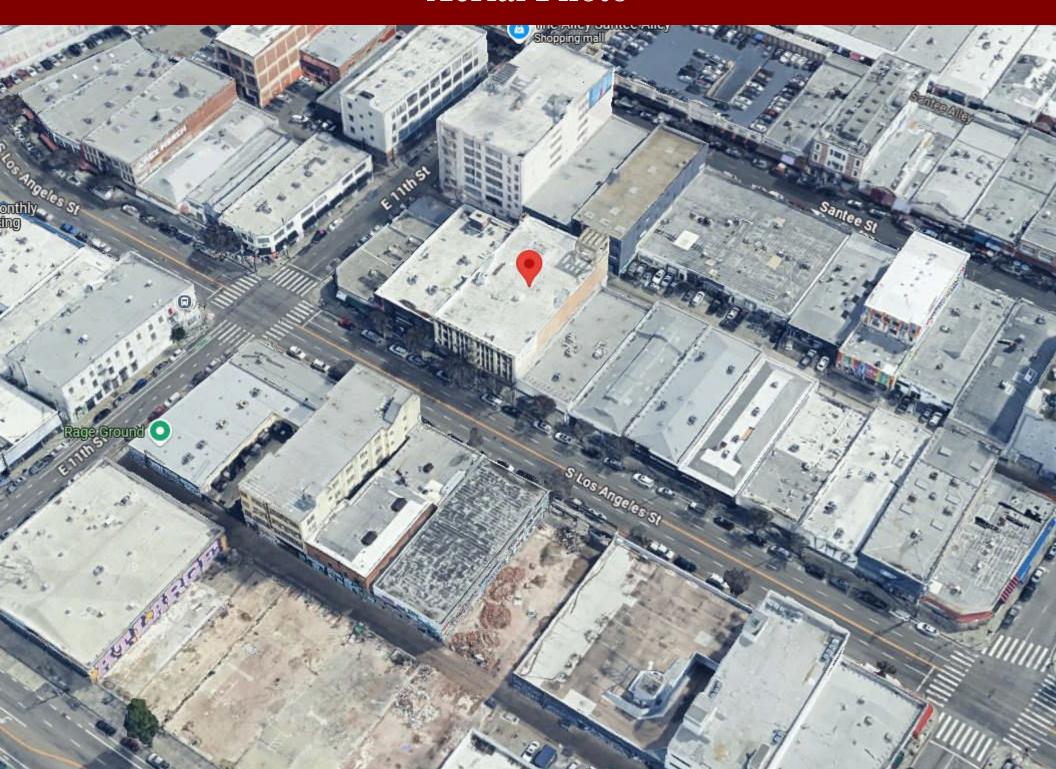

1,200 SF in Feb 2025

101b: 2,429 SF

103: 2,700 SF

201: 10,581 SF

302: 5,500 SF

401a: 6,092 SF

401b: 1,908 SF

Year Built: 1925

Loading: 1 GL

Zoning: M2

Lease Rate: Call for pricing details

- Prime location in the heart of Downtown LA Fashion District
- Great for office, flex, industrial or creative uses
- Close proximity to mass transit and a wide range of entertainment and dining amenities
- High visibility due to busy major street frontage
- Lots of natural light
- Equipped with freight elevator

All information has been furnished from sources which we deem reliable, but for which we assume no liability. All measurements are approximate. Broker/Owner do not warrant its accuracy. Buyer/Lessee must verify all information.

#### Plat Map



#### Area Map



### **Aerial Photo**