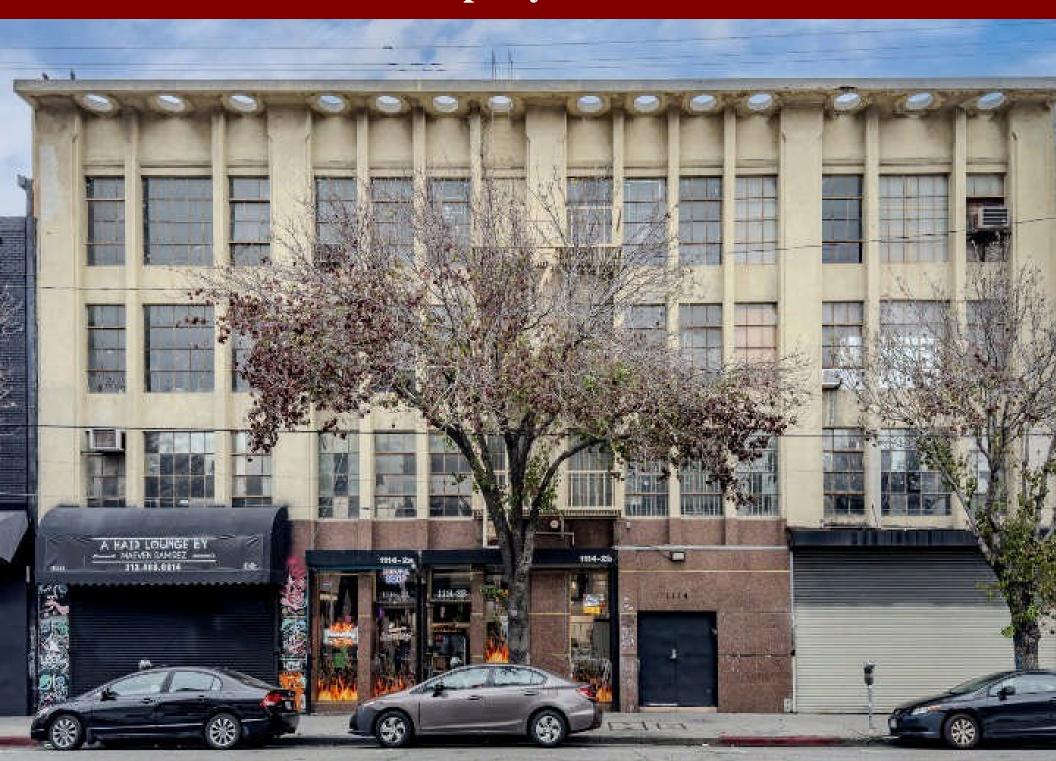

#### 1114 S Los Angeles St, Los Angeles, CA 90015

Available Units: 301: 5,000 SF in Feb 2025

101: 1,200 SF in Feb 2025

101b: 2,429 SF

103: 2,700 SF

201: 10,581 SF

302: 5,500 SF

401a: 6,092 SF

401b: 1,908 SF

Year Built: 1925

Loading: 1 GL

Zoning: M2

Lease Rate: Call for pricing details

- Prime location in the heart of Downtown LA Fashion District
- Great for office, flex, industrial or creative uses
- Close proximity to mass transit and a wide range of entertainment and dining amenities
- High visibility due to busy major street frontage
- Lots of natural light
- Equipped with freight elevator