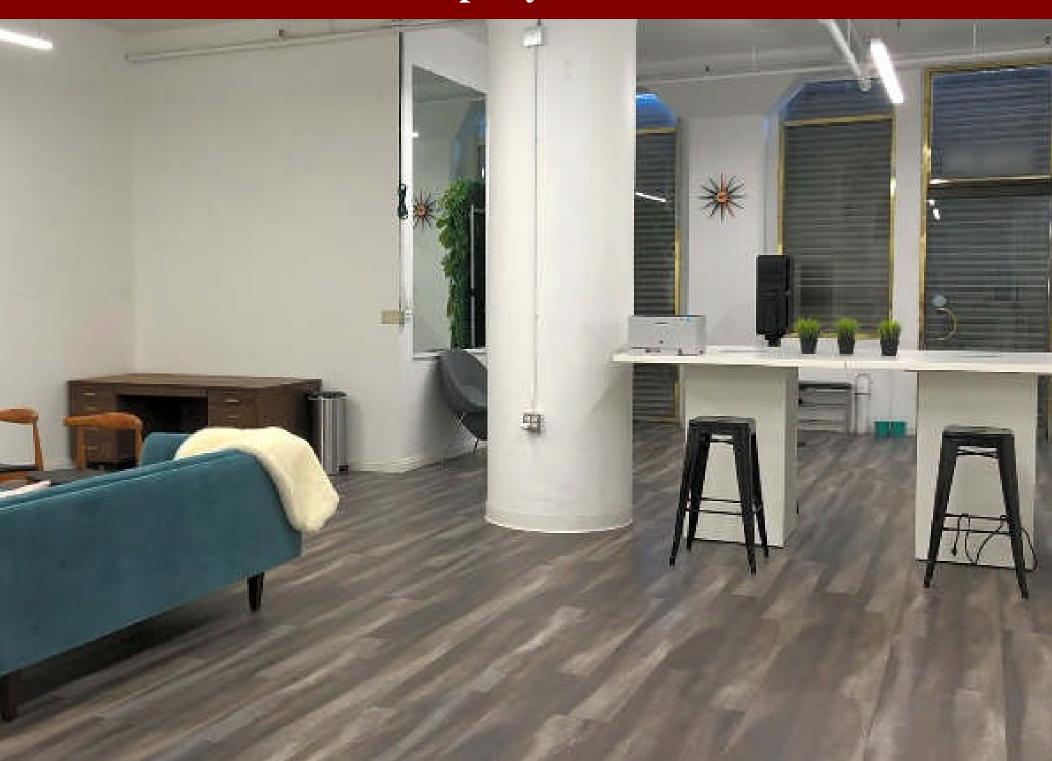

#### 1114 S Los Angeles St, Los Angeles, CA 90015

Available Units: 301: 5,000 SF in Feb 2025

101: 1,200 SF in Feb 2025

101b: 2,429 SF

103: 2,700 SF

201: 10,581 SF

302: 5,500 SF

401a: 6,092 SF

401b: 1,908 SF

Year Built: 1925

Loading: 1 GL

Zoning: M2

Lease Rate: Call for pricing details

- Prime location in the heart of Downtown LA Fashion District
- Great for office, flex, industrial or creative uses
- Close proximity to mass transit and a wide range of entertainment and dining amenities
- High visibility due to busy major street frontage
- Lots of natural light
- Equipped with freight elevator