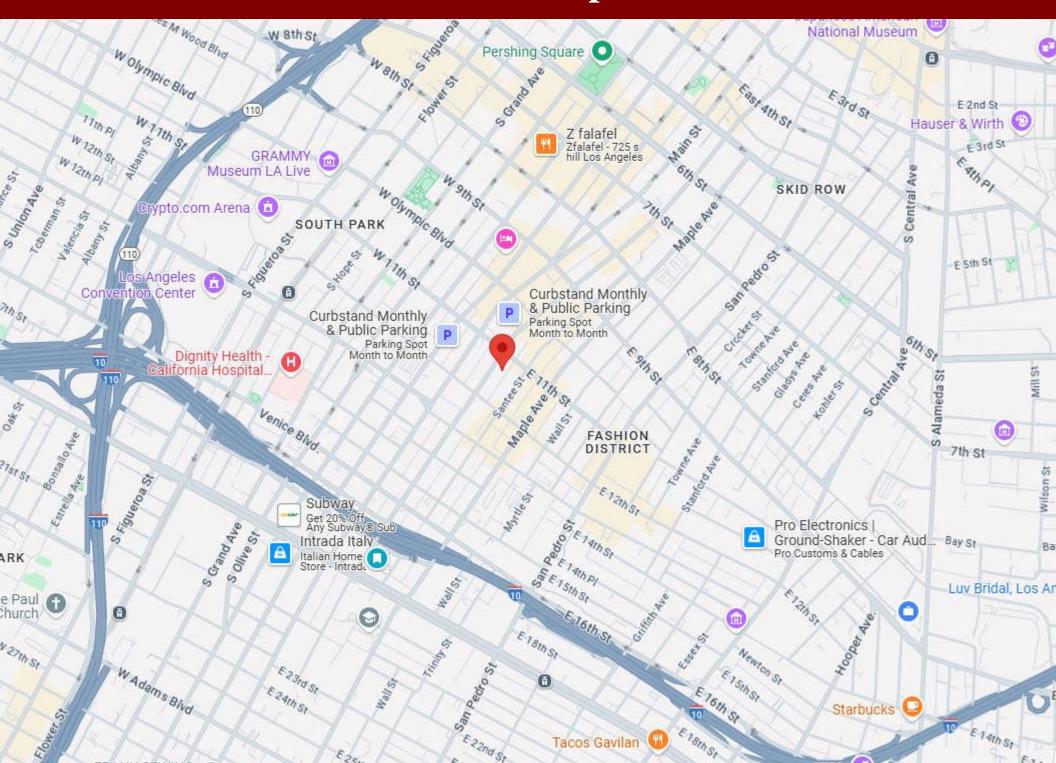

000 SF in Feb 2025

101: 1,200 SF in Feb 2025

101b: 2,429 SF

103: 2,700 SF

201: 10,581 SF

302: 5,500 SF

401a: 6,092 SF

401b: 1,908 SF

Year Built: 1925

Loading: 1 GL

Zoning: M2

Lease Rate: Call for pricing details

- Prime location in the heart of Downtown LA Fashion District
- Great for office, flex, industrial or creative uses
- Close proximity to mass transit and a wide range of entertainment and dining amenities
- High visibility due to busy major street frontage
- Lots of natural light
- Equipped with freight elevator

All information has been furnished from sources which we deem reliable, but for which we assume no liability. All measurements are approximate. Broker/Owner do not warrant its accuracy. Buyer/Lessee must verify all information.

#### Plat Map



#### Area Map



### **Aerial Photo**