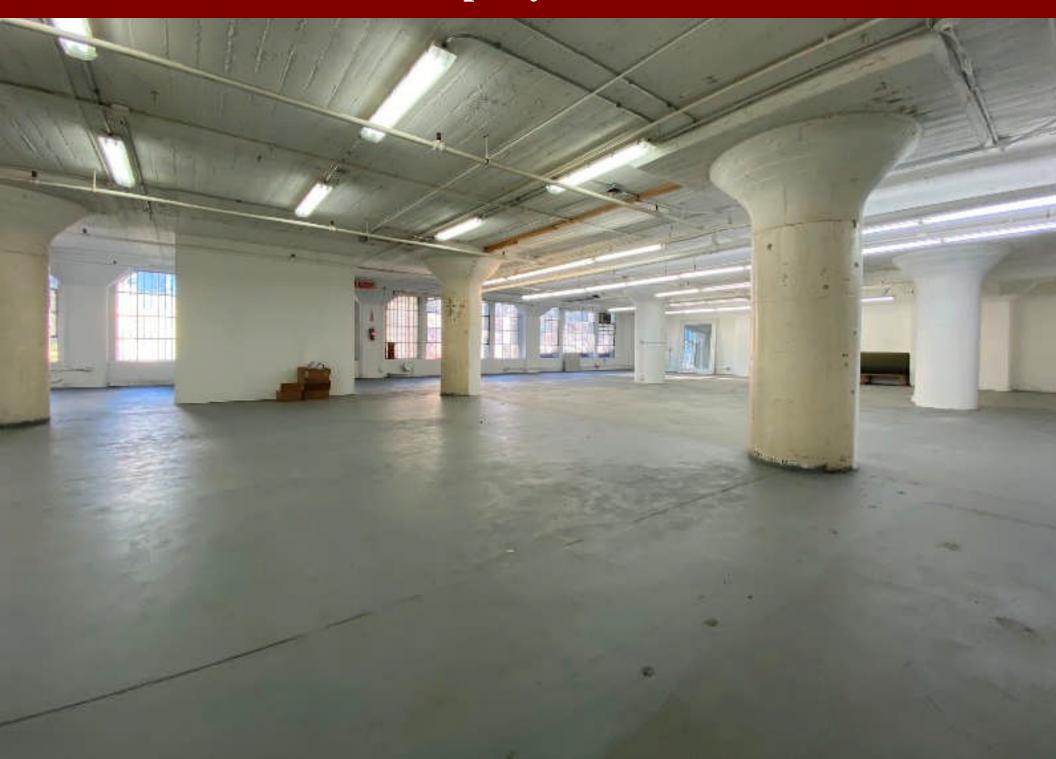

#### 1114 S Los Angeles St, Los Angeles, CA 90015

Available Units: 301: 5,000 SF in Feb 2025

101: 1,200 SF in Feb 2025

101b: 2,429 SF

103: 2,700 SF

201: 10,581 SF

302: 5,500 SF

401a: 6,092 SF

401b: 1,908 SF

Year Built: 1925

Loading: 1 GL

Zoning: M2

Lease Rate: Call for pricing details

- Prime location in the heart of Downtown LA Fashion District
- Great for office, flex, industrial or creative uses
- Close proximity to mass transit and a wide range of entertainment and dining amenities
- High visibility due to busy major street frontage
- Lots of natural light
- Equipped with freight elevator