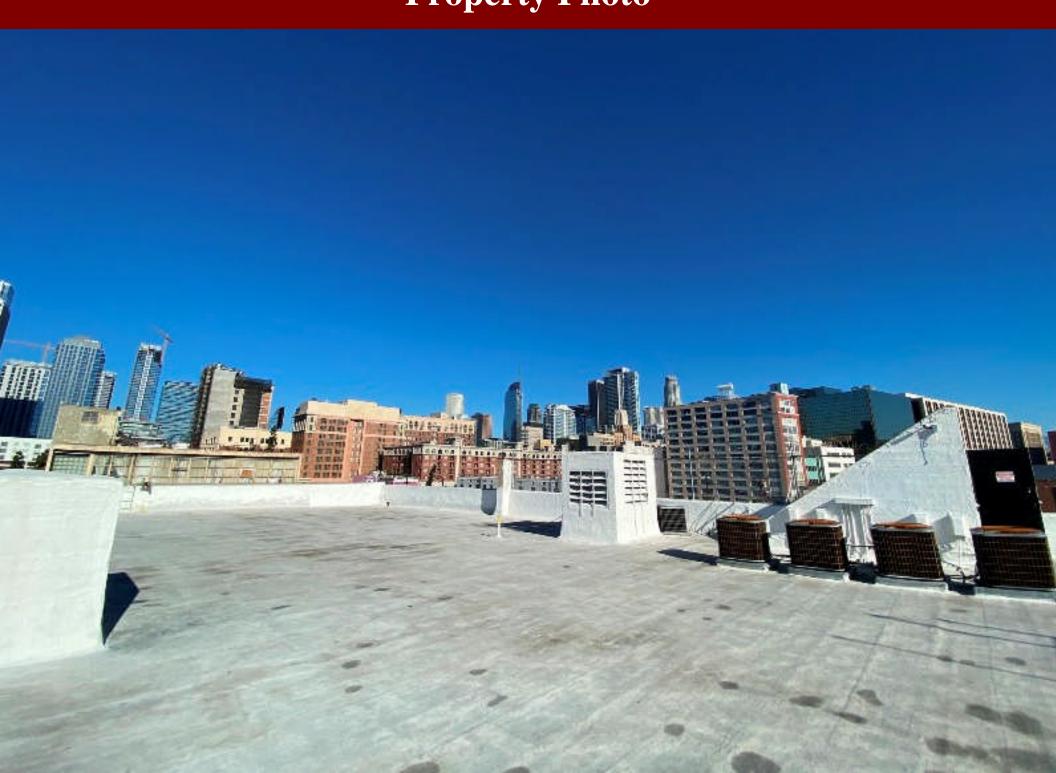

#### 1114 S Los Angeles St, Los Angeles, CA 90015

Available Units: 301: 5,000 SF in Feb 2025

101: 1,200 SF in Feb 2025

101b: 2,429 SF

103: 2,700 SF

201: 10,581 SF

302: 5,500 SF

401a: 6,092 SF

401b: 1,908 SF

Year Built: 1925

Loading: 1 GL

Zoning: M2

Lease Rate: Call for pricing details

- Prime location in the heart of Downtown LA Fashion District
- Great for office, flex, industrial or creative uses
- Close proximity to mass transit and a wide range of entertainment and dining amenities
- High visibility due to busy major street frontage
- Lots of natural light
- Equipped with freight elevator