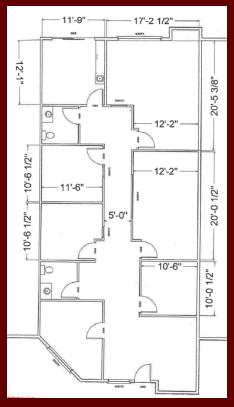

## PROPERTY INFORMATION

6490 S. MCCARRAN BLVD, BLDG D1, # 30 • RENO, NV 89509

| Asking Rent:    | \$3,353.00 Per Month<br>(\$1.75 psf)                                       |
|-----------------|----------------------------------------------------------------------------|
| Estimated CAM:  | \$1,207.00 Per Month (\$0.63 psf)                                          |
| Property Type:  | General Office (GO)                                                        |
| Lease Type:     | NNN                                                                        |
| Tenancy:        | Multi                                                                      |
| Square Footage: | 1,680 sq. ft.                                                              |
| Available:      | Now                                                                        |
| Layout:         | Reception counter, waiting room, 5 offices, breakroom and conference room. |
| Year Built:     | 1990                                                                       |
| Broker:         | 3%                                                                         |