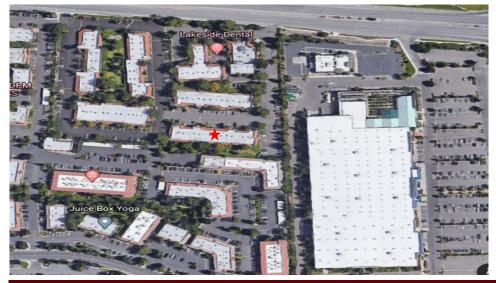

## 6490 S. MCCARRAN BLVD, BLDG D1, # 30 RENO, NV 89509 MCCARRAN QUAIL PROFESSIONAL PARK

THE RIBEIRO COMPANIES HAVE SPECIALIZED IN COMMERCIAL PROPERTIES FOR OVER 50 YEARS.

EXCLUSIVELY LISTED LEASE OPPORTUNITY

## PROPERTY INFORMATION

6490 S. MCCARRAN BLVD, BLDG D1, # 30 • RENO, NV 89509

| Asking Rent:    | \$3,353.00 Per Month<br>(\$1.75 psf)                                       |
|-----------------|----------------------------------------------------------------------------|
| Estimated CAM:  | \$1,207.00 Per Month (\$0.63 psf)                                          |
| Property Type:  | General Office (GO)                                                        |
| Lease Type:     | NNN                                                                        |
| Tenancy:        | Multi                                                                      |
| Square Footage: | 1,680 sq. ft.                                                              |
| Available:      | Now                                                                        |
| Layout:         | Reception counter, waiting room, 5 offices, breakroom and conference room. |
| Year Built:     | 1990                                                                       |
| Broker:         | 3%                                                                         |