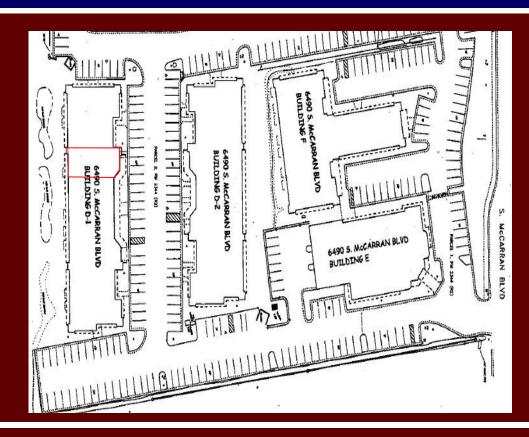

## 6490 S. MCCARRAN BLVD, BLDG D1, # 30 RENO, NV 89509 MCCARRAN QUAIL PROFESSIONAL PARK

THE RIBEIRO COMPANIES HAVE SPECIALIZED IN COMMERCIAL PROPERTIES FOR OVER 50 YEARS.

EXCLUSIVELY LISTED LEASE OPPORTUNITY

## PROPERTY INFORMATION

6490 S. MCCARRAN BLVD, BLDG D1, # 30 • RENO, NV 89509

| Asking Rent:    | \$3,353.00 Per Month<br>(\$1.75 psf)                                       |
|-----------------|----------------------------------------------------------------------------|
| Estimated CAM:  | \$1,207.00 Per Month (\$0.63 psf)                                          |
| Property Type:  | General Office (GO)                                                        |
| Lease Type:     | NNN                                                                        |
| Tenancy:        | Multi                                                                      |
| Square Footage: | 1,680 sq. ft.                                                              |
| Available:      | Now                                                                        |
| Layout:         | Reception counter, waiting room, 5 offices, breakroom and conference room. |
| Year Built:     | 1990                                                                       |
| Broker:         | 3%                                                                         |