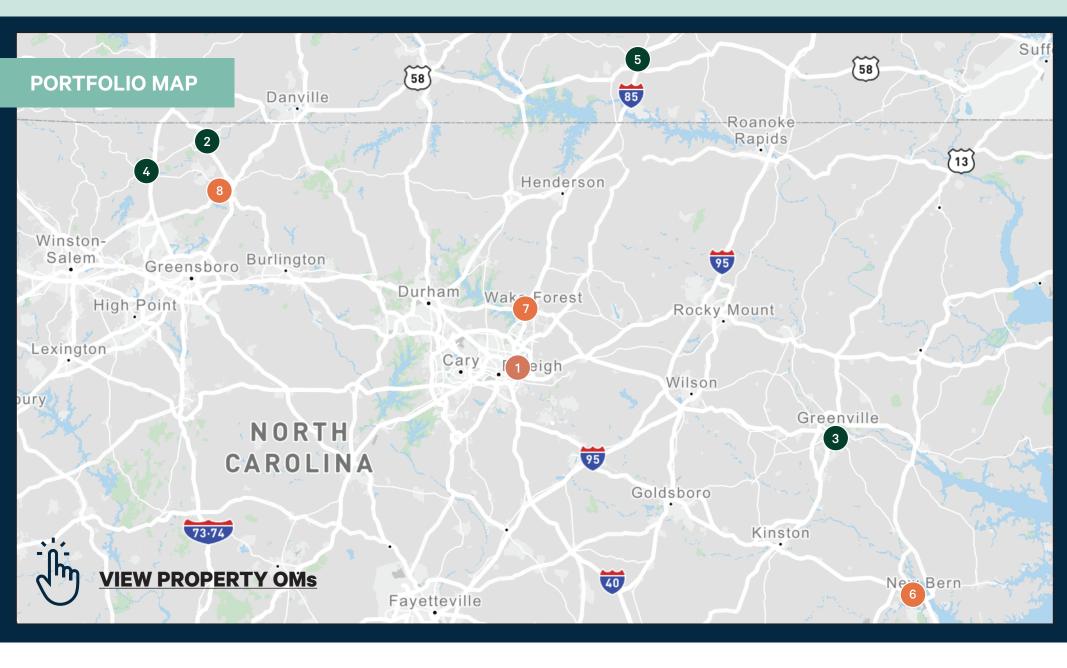

## **4 LOCATIONS ACROSS NORTH CAROLINA AND SOUTHERN VIRGINIA** DOUBLE NET LEASES • ~4.3 YEARS OF TERM AND (1) REMAINING 5-YEAR OPTION 1% ANNUAL ESCALATIONS • AVAILABLE INDIVIDUALLY OR AS A PORTFOLIO

| Map<br>#                                                  | Address                  | City, State     | Building<br>Size | Land Size | NOI*          | <b>NEW</b><br>Cap Rate | <b>REDUCED</b><br>Asking Price |
|-----------------------------------------------------------|--------------------------|-----------------|------------------|-----------|---------------|------------------------|--------------------------------|
| 1                                                         | 3905 New Bern Ave        | Raleigh, NC     | 5,096 SF         | 0.69 Ac   |               | SOLD!                  |                                |
| 2                                                         | 812 S Van Buren Rd       | Eden, NC        | 3,400 SF         | 0.34 Ac   | \$57,090.48** | 8.50%                  | \$671,653                      |
| 3                                                         | 499 Greenville Blvd SE   | Greenville, NC  | 5,710 SF         | 0.55 Ac   | \$172,161.98  | 7.50%                  | \$2,295,493                    |
| 4                                                         | 714 Highway St           | Madison, NC     | 3,988 SF         | 1.13 Ac   | \$82,846.66   | 7.50%                  | \$1,104,622                    |
| 5                                                         | 129 E Ferrell St         | South Hill, VA  | 3,350 SF         | 1.0 Ac    | \$90,147.11   | 7.50%                  | \$1,201,961                    |
| 6                                                         | 3001 Dr MLK Blvd Jr Blvd | New Bern, NC    | 3,795 SF         | 0.73 Ac   | SOLD!         |                        |                                |
| 7                                                         | 12205 Capital Blvd       | Wake Forest, NC | 4,136 SF         | 0.84 Ac   | SOLD!         |                        |                                |
| 8                                                         | 100 Professional Dr      | Reidsville, NC  | 3,457 SF         | 0.58 Ac   | SOLD!         |                        |                                |
| *Rent as of January 1, 2024. **Rent as of August 1, 2024. |                          |                 |                  |           |               |                        |                                |