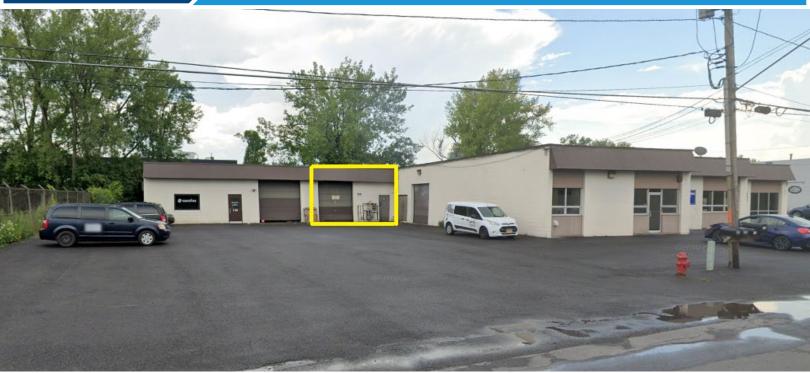

# 116 Boss Road Syracuse, NY 13211

**Warehouse Space for Lease** 

### **Property Information**

This 3,192 SF warehouse space in East Syracuse has two offices, a set of restrooms, and an overhead door. It is connected to a common area with a 12' x 12' door, allowing for easy loading and unloading of goods. Its open layout makes it ideal for business seeking a manageable and efficient office/warehouse solution.

#### **Facts and Features**

- 3.192 SF
- Located off of East Molloy Road
- Minutes from Syracuse Airport, I-90, and Carrier Circle
- Up to five parking spaces available
- LED lights installed around 2020
- \$8/SF plus tenants share of plowing, trash and utilities