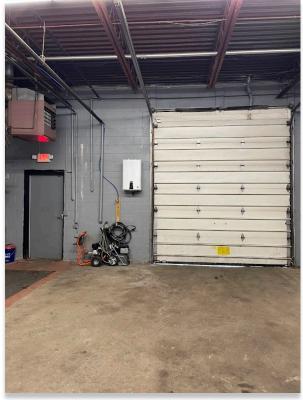

### **Property Information**

This 3,192 SF warehouse space in East Syracuse has two offices, a set of restrooms, and an overhead door. It is connected to a common area with a 12' x 12' door, allowing for easy loading and unloading of goods. Its open layout makes it ideal for business seeking a manageable and efficient office/warehouse solution.

#### **Facts and Features**

- 3.192 SF
- Located off of East Molloy Road
- Minutes from Syracuse Airport, I-90, and Carrier Circle
- Up to five parking spaces available
- LED lights installed around 2020
- \$8/SF plus tenants share of plowing, trash and utilities