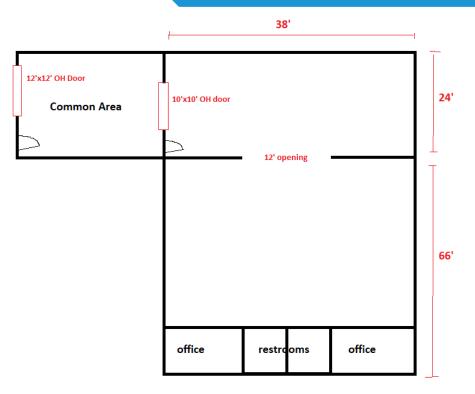

### **Property Information**

This 3,192 SF warehouse space in East Syracuse has two offices, a set of restrooms, and an overhead door. It is connected to a common area with a 12' x 12' door, allowing for easy loading and unloading of goods. Its open layout makes it ideal for business seeking a manageable and efficient office/warehouse solution.

#### \*Not drawn to scale

<u>Disclaimer:</u> JF Real Estate has obtained the information above from sources we believe to be reliable. However, we have not verified its accuracy and make no guarantee, warranty, or representation about it. It is submitted subject to the possibility of errors, omissions, change of price, rental or other conditions, prior sale, lease or financing, or withdrawal without notice. We include projections, opinions, assumptions or estimates for example only, and they may not represent current or future performance of the property. You and your tax and legal advisors should conduct your own investigation of the property and transaction