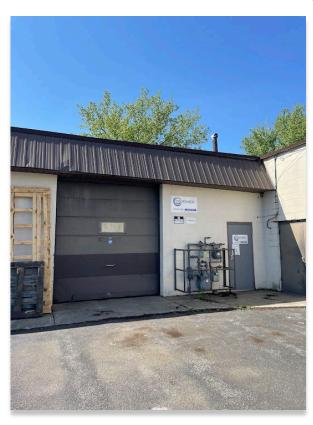

### **Property Information**

This 3,192 SF warehouse space in East Syracuse has two offices, a set of restrooms, and an overhead door. It is connected to a common area with a 12' x 12' door, allowing for easy loading and unloading of goods. Its open layout makes it ideal for business seeking a manageable and efficient office/warehouse solution.

#### **Facts and Features**

- 3.192 SF
- Located off of East Molloy Road
- Minutes from Syracuse Airport, I-90, and Carrier Circle
- Up to five parking spaces available
- LED lights installed around 2020
- \$8/SF plus tenants share of plowing, trash and utilities