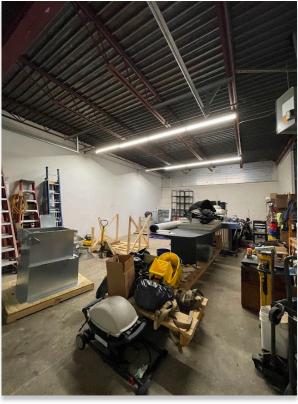

### **Property Information**

This 3,192 SF warehouse space in East Syracuse has two offices, a set of restrooms, and an overhead door. It is connected to a common area with a 12' x 12' door, allowing for easy loading and unloading of goods. Its open layout makes it ideal for business seeking a manageable and efficient office/warehouse solution.

#### **Facts and Features**

- 3.192 SF
- Located off of East Molloy Road
- Minutes from Syracuse Airport, I-90, and Carrier Circle
- Up to five parking spaces available
- LED lights installed around 2020
- \$8/SF plus tenants share of plowing, trash and utilities