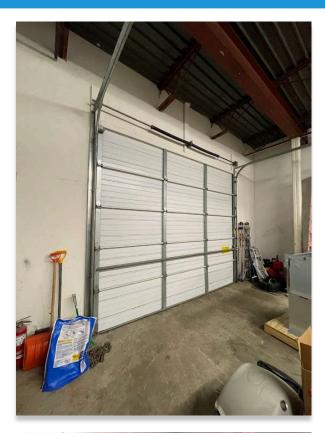

### **Property Information**

This 3,192 SF warehouse space in East Syracuse has two offices, a set of restrooms, and an overhead door. It is connected to a common area with a 12' x 12' door, allowing for easy loading and unloading of goods. Its open layout makes it ideal for business seeking a manageable and efficient office/warehouse solution.

#### **Facts and Features**

- 3.192 SF
- Located off of East Molloy Road
- Minutes from Syracuse Airport, I-90, and Carrier Circle
- Up to five parking spaces available
- LED lights installed around 2020
- \$8/SF plus tenants share of plowing, trash and utilities