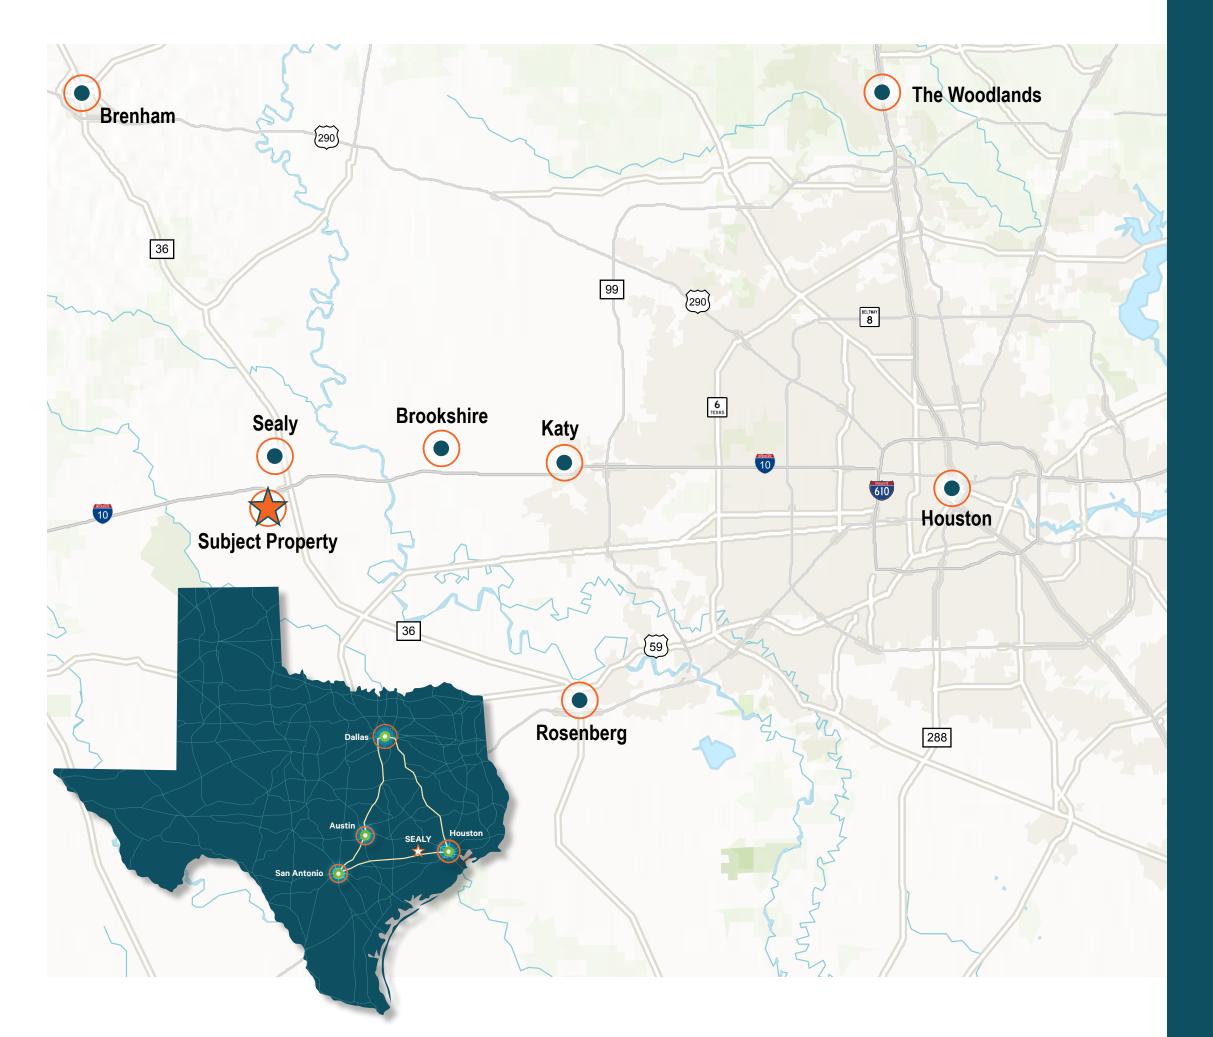

#### Short Commute to Numerous Employment Opportunities

**2** Brookshire, TX

3 Katy, TX

SEALY, TX DEVELOPMENT OPPORTUNITY | 3

#### Sealy: Small Town Living with Easy Access to the I-10 Corridor

Sealy, Texas, the largest city in Austin County, is conveniently located at the crossroads of Interstate 10 and Highway 36 with easy access to major markets. The city's accessibility makes it an ideal location for economic growth and development. The area's largest employer is the Walmart Distribution Center with approximately 1,000 employees.

#### **Drive Times**

- Sealy CBD: 5 Miles
- I-10: 2 Miles
- Brookshire: 17 Miles
- TX-99/Katy: 26 Miles
- Houston CBD: 50 Miles