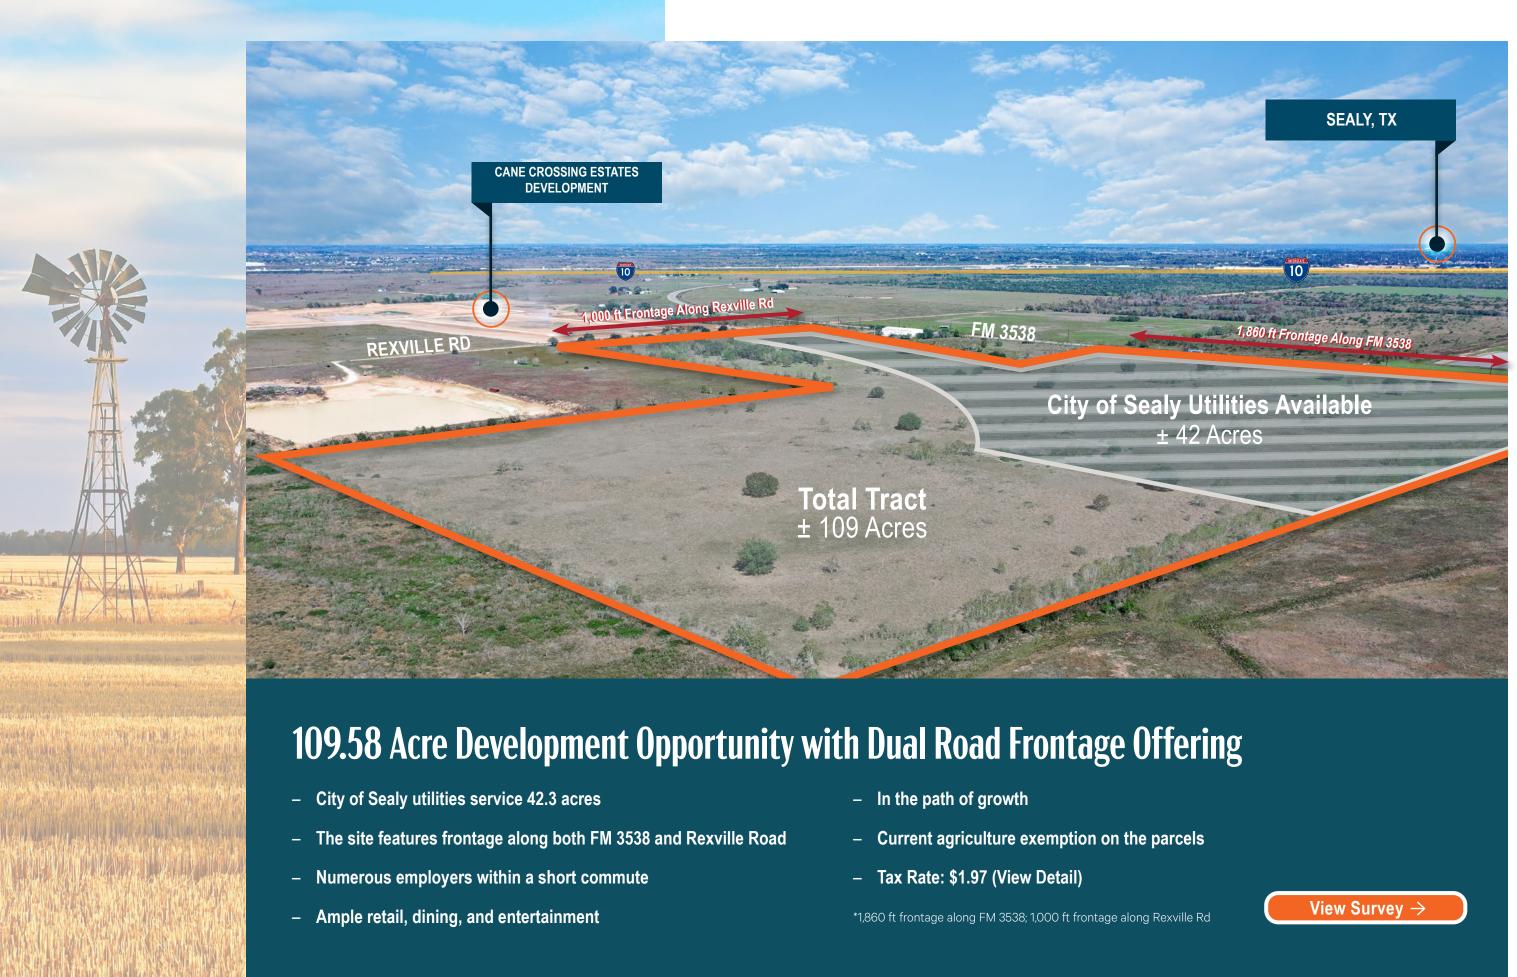

## 109.58 AC for Sale or Lease Prime Land Development Opportunity

WALMART DISTRIBUTION CENTER

> City of Sealy Utilities Available ± 42 Acres

> > Total Tract ± 109 Acres

## 4585 Rexville Rd, Sealy, TX 77474

CANE CROSSING ESTATES DEVELOPMENT

SEALY, TX DEVELOPMENT OPPORTUNITY | 2