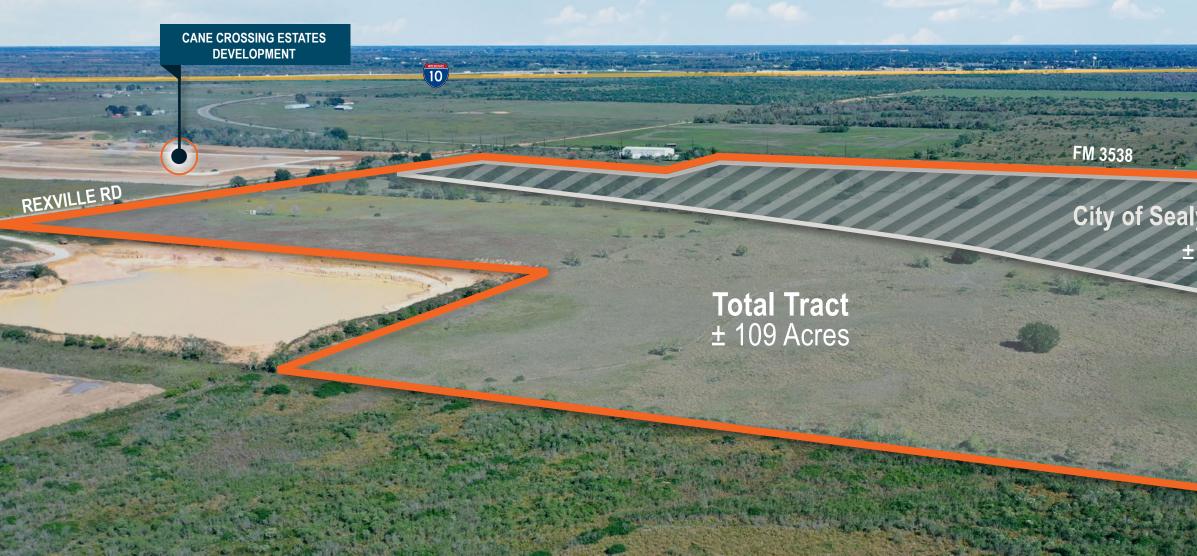

## 109.58 AC for Sale or Lease Prime Land Development Opportunity

WALMART DISTRIBUTION CENTER

> City of Sealy Utilities Available ± 42 Acres

> > Total Tract ± 109 Acres

## 4585 Rexville Rd, Sealy, TX 77474

CANE CROSSING ESTATES DEVELOPMENT

SEALY, TX DEVELOPMENT OPPORTUNITY | 2

## Zoning Map

Total Tract ± 109 Acres: Potential Residential or Industrial Development

City of Sealy Utilities Available  $\pm$  42 Acres

Commercial Reserve

REAVILERD