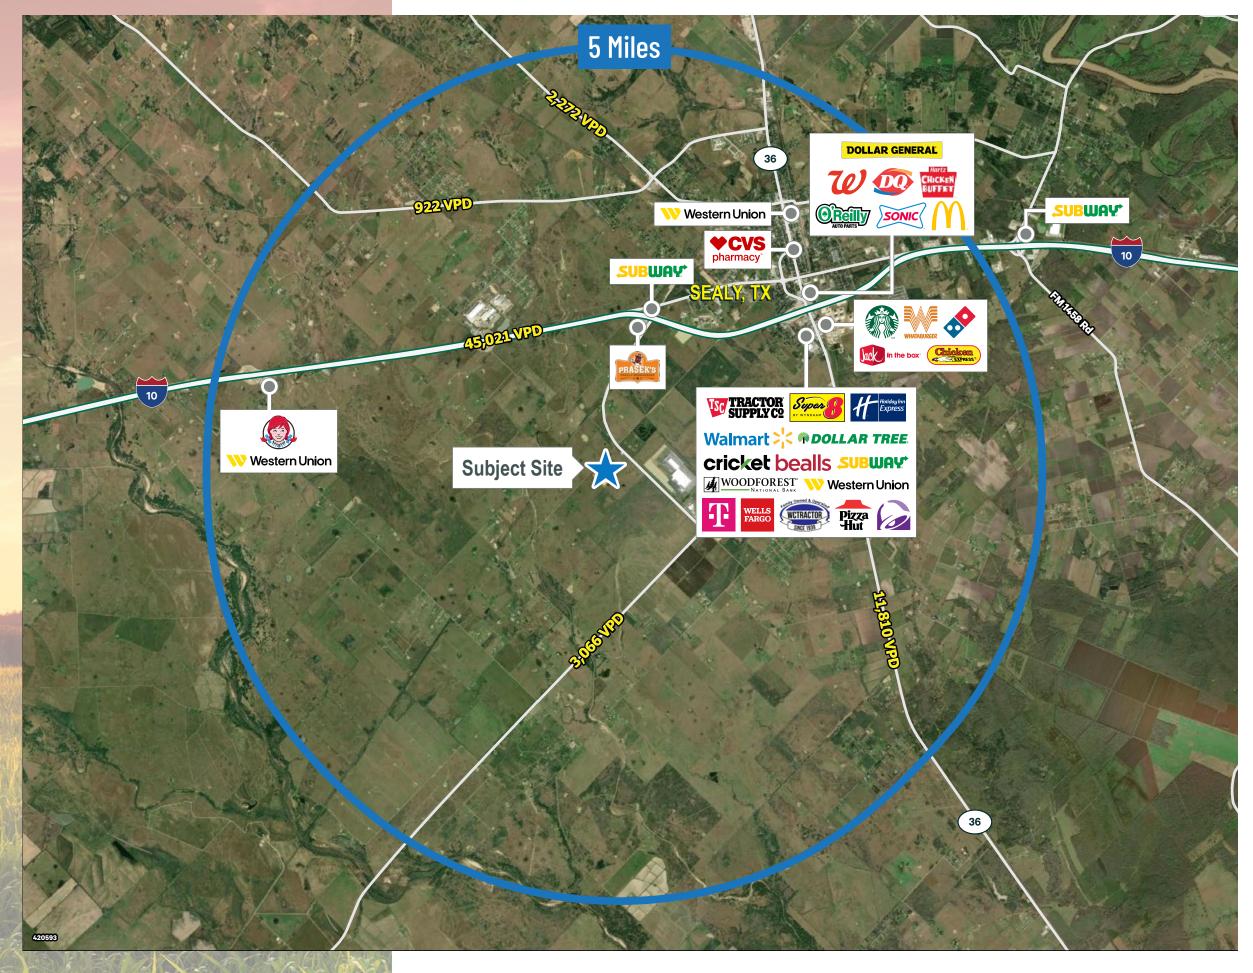

## 109.58 AC for Sale or Lease Prime Land Development Opportunity

WALMART DISTRIBUTION CENTER

> City of Sealy Utilities Available ± 42 Acres

> > Total Tract ± 109 Acres

## 4585 Rexville Rd, Sealy, TX 77474



CANE CROSSING ESTATES DEVELOPMENT





SEALY, TX DEVELOPMENT OPPORTUNITY | 2



#### Short Commute to Numerous Employment Opportunities



**2** Brookshire, TX

3 Katy, TX

SEALY, TX DEVELOPMENT OPPORTUNITY | 3

### Ample Retail and Dining Prospects







#### Subdivision Development Map

SEALY, TX DEVELOPMENT OPPORTUNITY | 5

## Zoning Map



Total Tract ± 109 Acres: Potential Residential or Industrial Development



City of Sealy Utilities Available  $\pm$  42 Acres

Commercial Reserve

REAVILERD





#### Sealy: Small Town Living with Easy Access to the I-10 Corridor

Sealy, Texas, the largest city in Austin County, is conveniently located at the crossroads of Interstate 10 and Highway 36 with easy access to major markets. The city's accessibility makes it an ideal location for economic growth and development. The area's largest employer is the Walmart Distribution Center with approximately 1,000 employees.

#### **Drive Times**

- Sealy CBD: 5 Miles
- I-10: 2 Miles
- Brookshire: 17 Miles
- TX-99/Katy: 26 Miles
- Houston CBD: 50 Mi