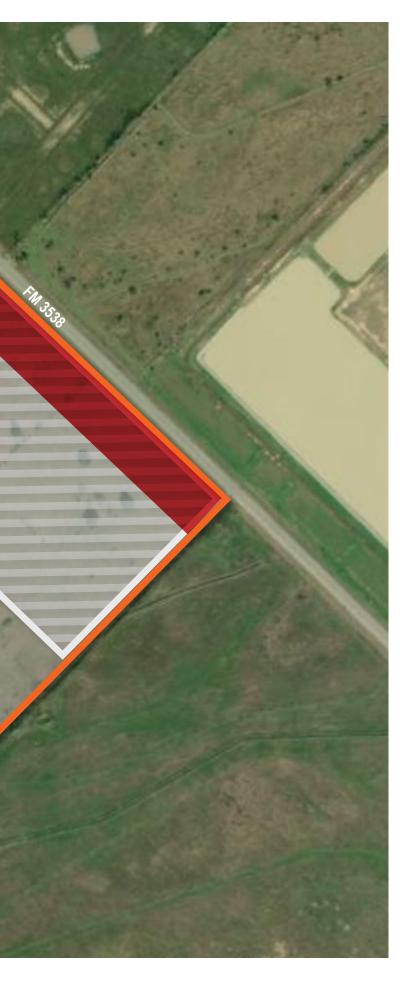

## 109.58 AC for Sale or Lease Prime Land Development Opportunity

WALMART DISTRIBUTION CENTER

> City of Sealy Utilities Available ± 42 Acres

> > Total Tract ± 109 Acres

# FM 3538 City of Sealy Utilities Available ± 42 Acres

WALMART DISTRIBUTION CENTER