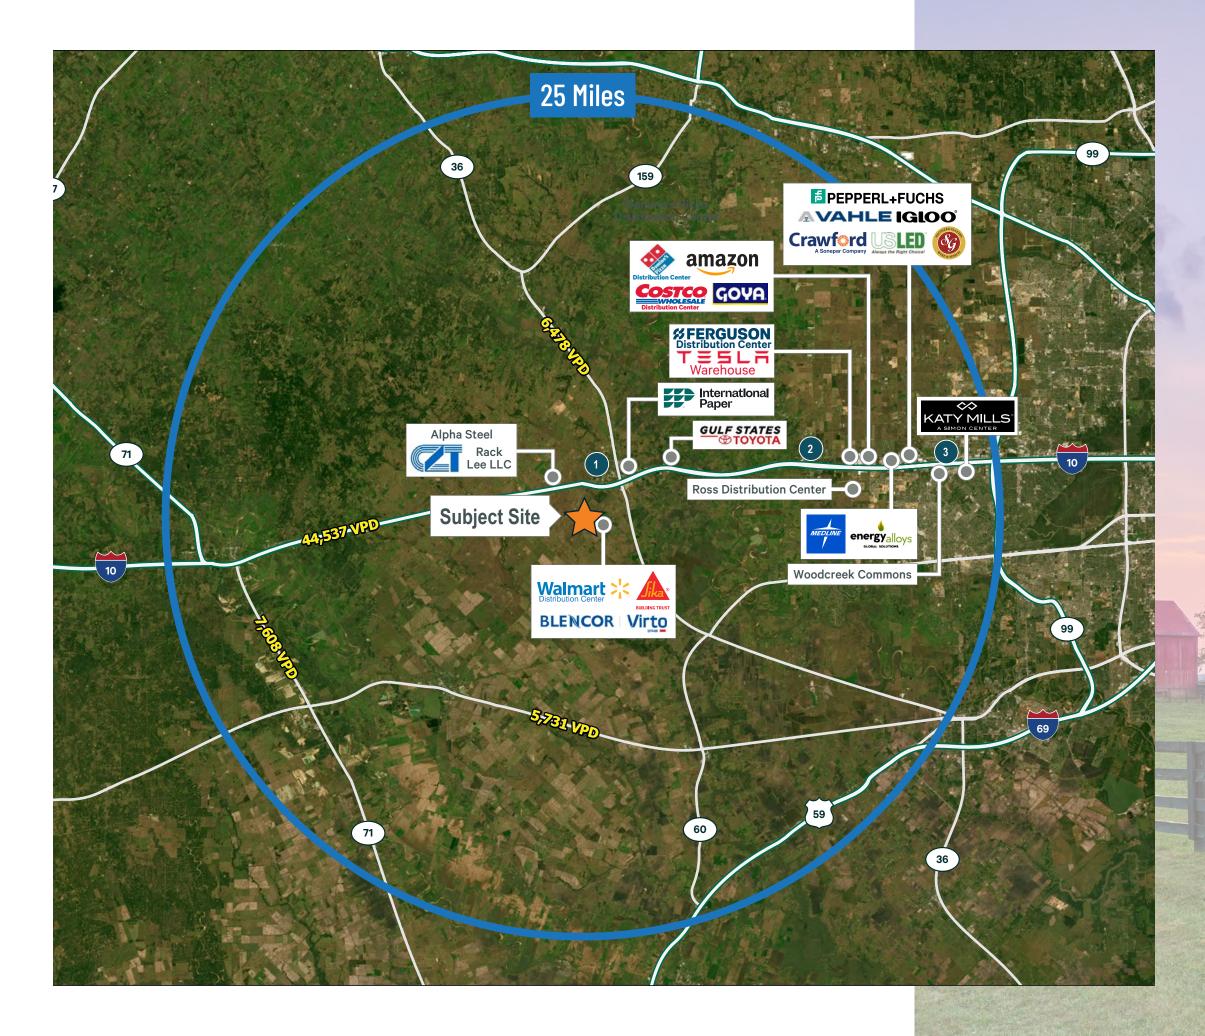

#### Short Commute to Numerous Employment Opportunities

**2** Brookshire, TX

3 Katy, TX

SEALY, TX DEVELOPMENT OPPORTUNITY | 3

#### Sealy: Small Town Living with Easy Access to the I-10 Corridor

Sealy, Texas, the largest city in Austin County, is conveniently located at the crossroads of Interstate 10 and Highway 36 with easy access to major markets. The city's accessibility makes it an ideal location for economic growth and development. The area's largest employer is the Walmart Distribution Center with approximately 1,000 employees.