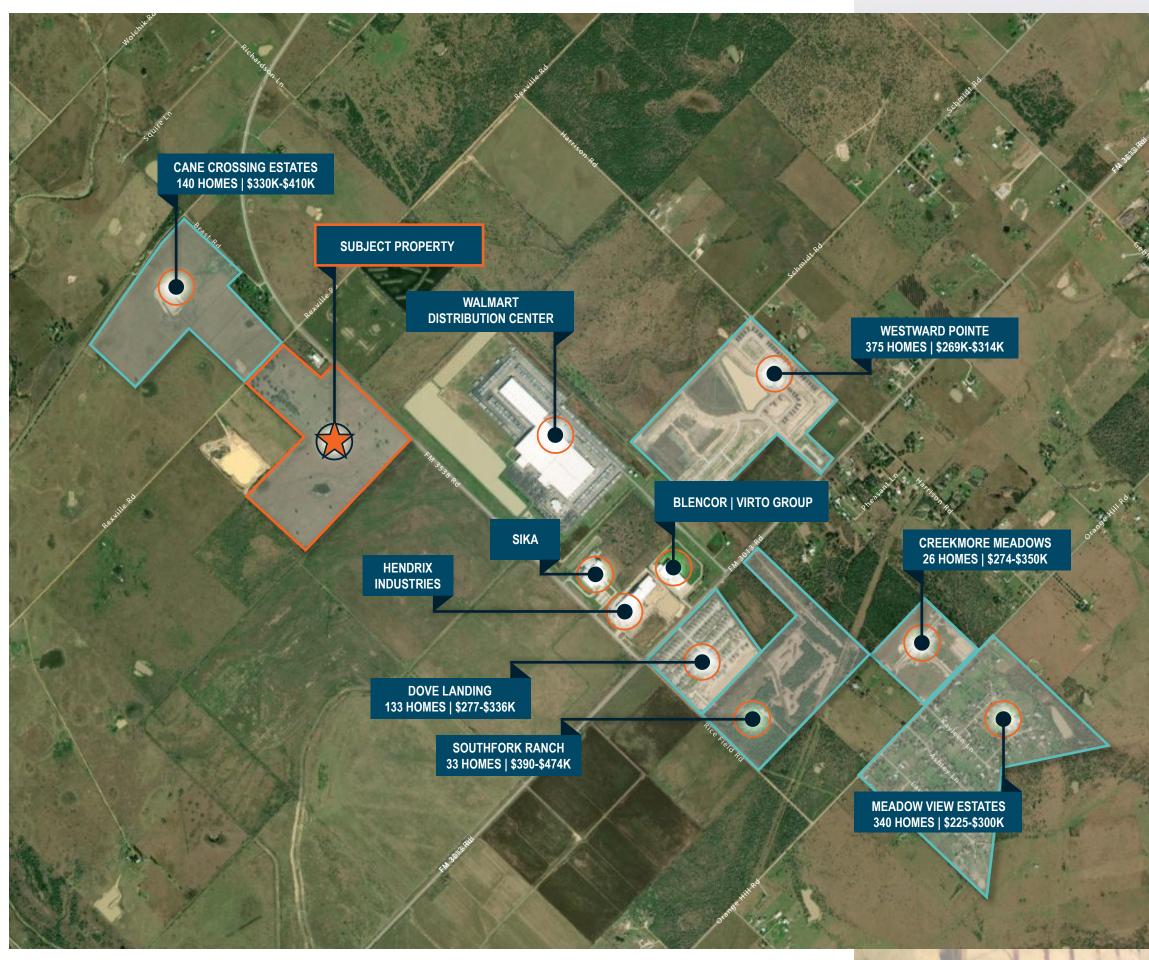

## 109.58 AC for Sale or Lease Prime Land Development Opportunity

WALMART DISTRIBUTION CENTER

> City of Sealy Utilities Available ± 42 Acres

> > Total Tract ± 109 Acres

## 4585 Rexville Rd, Sealy, TX 77474



CANE CROSSING ESTATES DEVELOPMENT





SEALY, TX DEVELOPMENT OPPORTUNITY | 2



#### Short Commute to Numerous Employment Opportunities



**2** Brookshire, TX

3 Katy, TX

SEALY, TX DEVELOPMENT OPPORTUNITY | 3

### Ample Retail and Dining Prospects







#### Subdivision Development Map

SEALY, TX DEVELOPMENT OPPORTUNITY | 5

## Zoning Map



Total Tract ± 109 Acres: Potential Residential or Industrial Development



City of Sealy Utilities Available  $\pm$  42 Acres

Commercial Reserve

REAVILERD





#### Sealy: Small Town Living with Easy Access to the I-10 Corridor

Sealy, Texas, the largest city in Austin County, is conveniently located at the crossroads of Interstate 10 and Highway 36 with easy access to major markets. The city's accessibility makes it an ideal location for economic growth and development. The area's largest employer is the Walmart Distribution Center with approximately 1,000 employees.

#### **Drive Times**

- Sealy CBD: 5 Miles
- I-10: 2 Miles
- Brookshire: 17 Miles
- TX-99/Katy: 26 Miles
- Houston CBD: 50 Mile