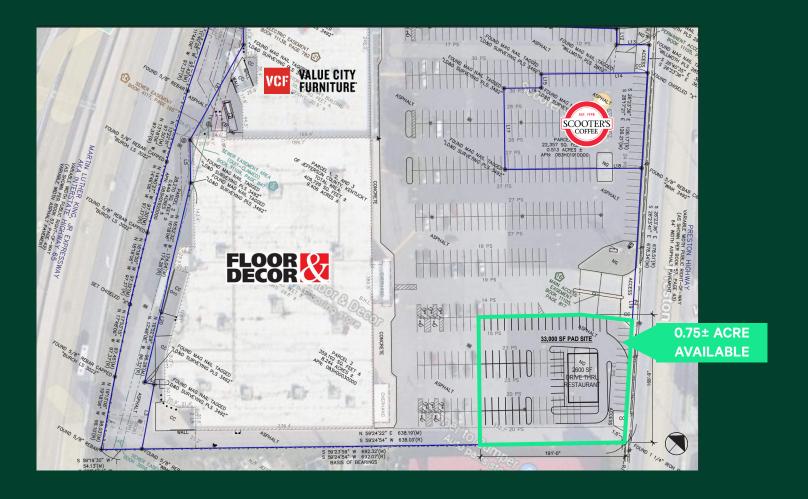

# Outlot Available

Preston Place Shopping Center

3420 Preston Highway Louisville, KY 40213

## **Great Visibility**

- + 0.75± acre outlot available
- + Fronting Floor & Decor and Value City Furniture
- + Adjacent to the new Scooter's Coffee and Charley's Cheesesteaks

- + Centrally located in Louisville, just north of the I-264 & I-65 interchange, near the airport, the Kentucky Expo Center, fairgrounds, Kentucky Kingdom, restaurants and hotels
- + Preston Highway traffic count: 19,600 VPD