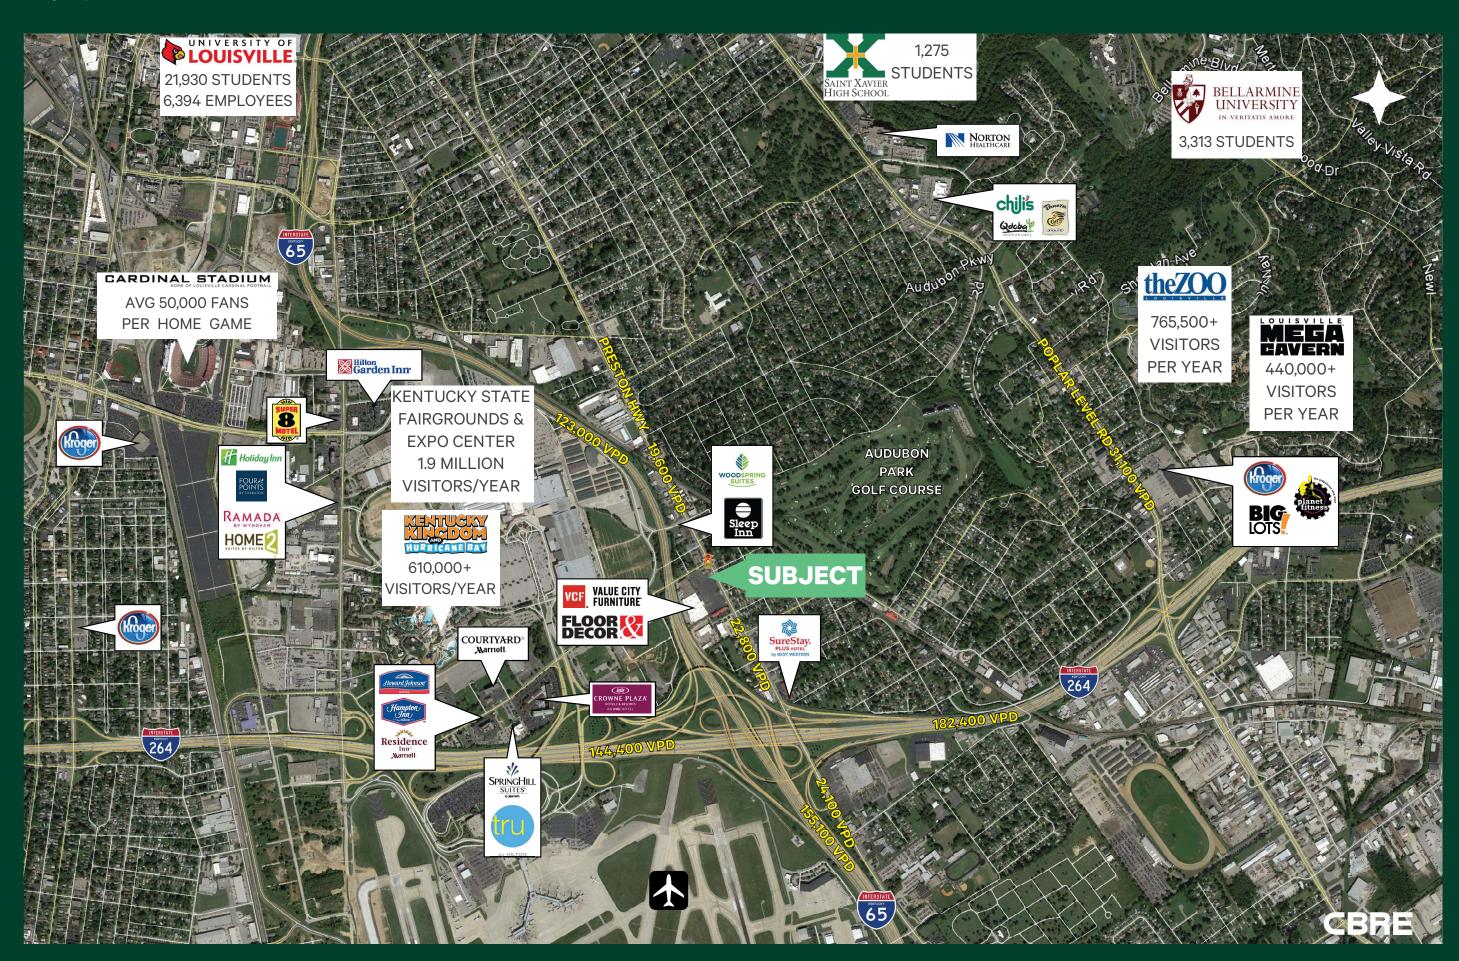

## **Great Visibility**

- + 0.75± acre outlot available
- + Fronting Floor & Decor and Value City Furniture
- + Adjacent to the new Scooter's Coffee and Charley's Cheesesteaks

- + Centrally located in Louisville, just north of the I-264 & I-65 interchange, near the airport, the Kentucky Expo Center, fairgrounds, Kentucky Kingdom, restaurants and hotels
- + Preston Highway traffic count: 19,600 VPD