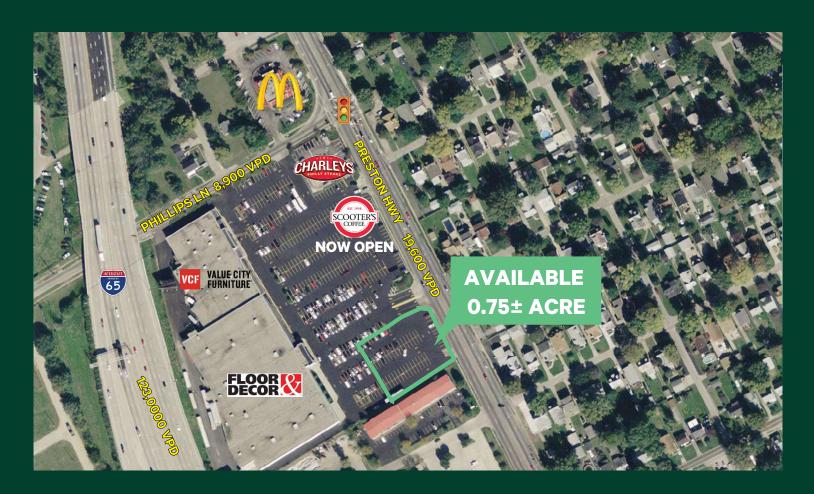

# Outlot Available

Preston Place Shopping Center

3420 Preston Highway Louisville, KY 40213

## **Great Visibility**

- + 0.75± acre outlot available
- + Fronting Floor & Decor and Value City Furniture
- + Adjacent to the new Scooter's Coffee and Charley's Cheesesteaks

- + Centrally located in Louisville, just north of the I-264 & I-65 interchange, near the airport, the Kentucky Expo Center, fairgrounds, Kentucky Kingdom, restaurants and hotels
- + Preston Highway traffic count: 19,600 VPD