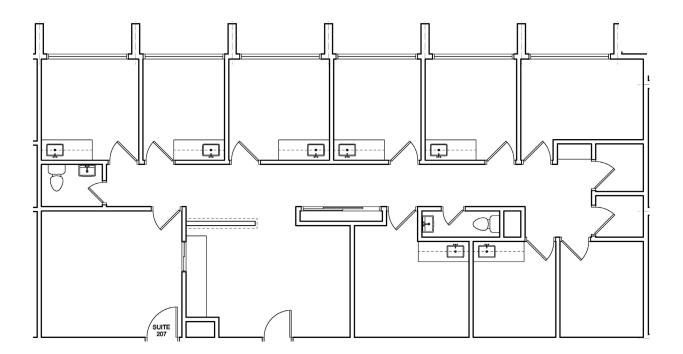

Suite 104: 891+/- sq ft Efficient ground floor medical space with 4 treatment rooms. Suite 207: 1,689+/- sq ft Well-appointed medical space with high-end finishes throughout. 9 treatment rooms.

Parking 4:1000

BEST MEDICAL OFFICE

SUITE 207 1,689+/- RSF

REPRESENTED BY: VESA BECAM, PARTNER LIC # 01459190 (415) 461-1010, EXT 114 VESA@KEEGANCOPPIN.COM

The above information, while not guaranteed, has been secured from sources we believe to be reliable. Submitted subject to error, change or withdrawal. An interested party should verify the status of the property and the information herein.