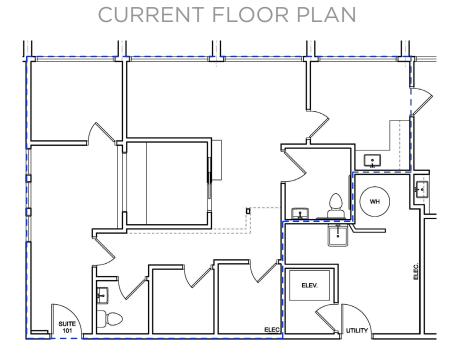

VESA BECAM, PARTNER LIC # 01459190 (415) 461-1010, EXT 114 **VESA@KEEGANCOPPIN.COM** 

BEST MEDICAL OFFICE

SUITE 101 921+/- RSF

BEST MEDICAL OFFICE

SUITE 104 891+/- RSF

REPRESENTED BY: VESA BECAM, PARTNER LIC # 01459190 (415) 461-1010, EXT 114 VESA@KEEGANCOPPIN.COM

The above information, while not guaranteed, has been secured from sources we believe to be reliable. Submitted subject to error, change or withdrawal. An interested party should verify the status of the property and the information herein.