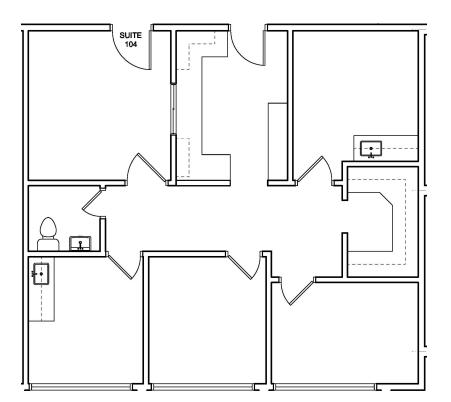

Suite 104: 891+/- sq ft Efficient ground floor medical space with 4 treatment rooms. Suite 207: 1,689+/- sq ft Well-appointed medical space with high-end finishes throughout. 9 treatment rooms.

Parking 4:1000

BEST MEDICAL OFFICE

SUITE 104 891+/- RSF

REPRESENTED BY: VESA BECAM, PARTNER LIC # 01459190 (415) 461-1010, EXT 114 VESA@KEEGANCOPPIN.COM

The above information, while not guaranteed, has been secured from sources we believe to be reliable. Submitted subject to error, change or withdrawal. An interested party should verify the status of the property and the information herein.