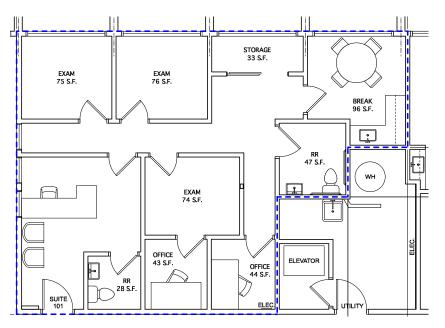

### PROPOSED FLOOR PLAN

#### REPRESENTED BY: VESA BECAM, PARTNER LIC # 01459190 (415) 461-1010, EXT 114 VESA@KEEGANCOPPIN.COM

The above information, while not guaranteed, has been secured from sources we believe to be reliable. Submitted subject to error, change or withdrawal. An interested party should verify the status of the property and the information herein.