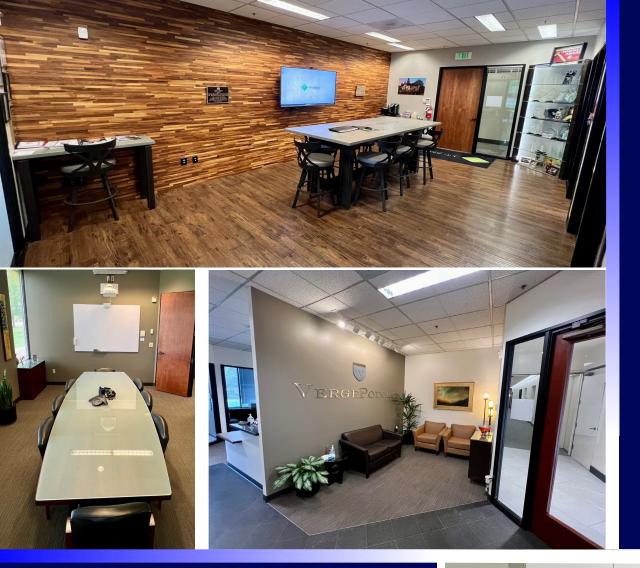

# Opportunity

Approx. 5,546 SF

Covered, Secured and In-Building Parking

Easy access to I-5

Sublease through May 2026

Full Service @ \$34.78/SF Annual

Newly remodeled lobby, conference room and athletic facility

# Features

- Great Location Conferencing Facility Banking Energy Star Labeled Security System Fitness Center
- First Floor direct patio access 16 private offices 2 conference rooms 2 open work spaces

Floor Plan

## Suite 161

Space can be demised as shown above.

Suite 161 Approximately 5,546 RSF Conference Rooms: 2 Offices: 16 Open Office Spaces: 2 Break Room: 1