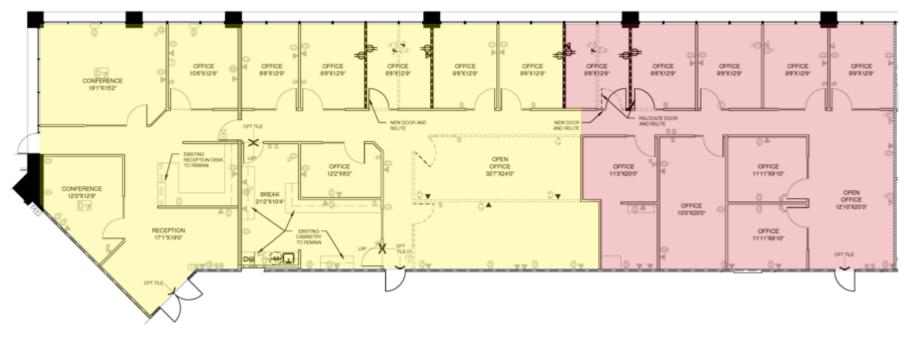

# Features

- Great Location Conferencing Facility Banking Energy Star Labeled Security System Fitness Center
- First Floor direct patio access 16 private offices 2 conference rooms 2 open work spaces

Floor Plan

## Suite 161

Space can be demised as shown above.

Suite 161 Approximately 5,546 RSF Conference Rooms: 2 Offices: 16 Open Office Spaces: 2 Break Room: 1