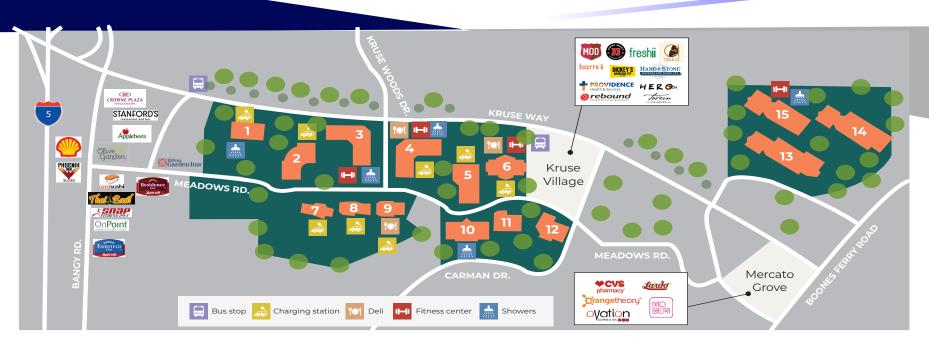

### **Kruse Village**

Kruse Village is a shopping mall nestled within the Kruse Woods Corporate Park

- MOD Pizza
- Jimmy John's
- Freshii
- Barre3
- Dickey's Barbeque Pit
- Providence Health
- Rebound
- Tavern on Kruse
- Hero Sushi
- Hand and Stone Massage & Facial Spa
- Asula

## **Mercato Grove Retail**

Mercato Grove is a brand new residential + retail complex that offers conveniently close shopping and food options.

- CVS Pharmacy
- Orangetheory Fitness
- Tasty
- Lac St. Jack
- Oven and Shaker
- Grassa
- Lardo
- FILLS
- Ovation Coffee & Tea
- Clean Juice
- MAX Nails

## Hotels

There are five hotels directly off of I-5 that offer extended stay options for executive needs.

- Hilton Garden Inn
- Crowne Plaza
- Phoenix Inn Suites
- Fairfield Inn & Suites by Marriott
- Residence Inn by Marriott

Amenities Map

851 SW 6th Avenue, Suite 1600 Portland, OR 97204 P: +1 (503) 223-3123 colliers.com/portland