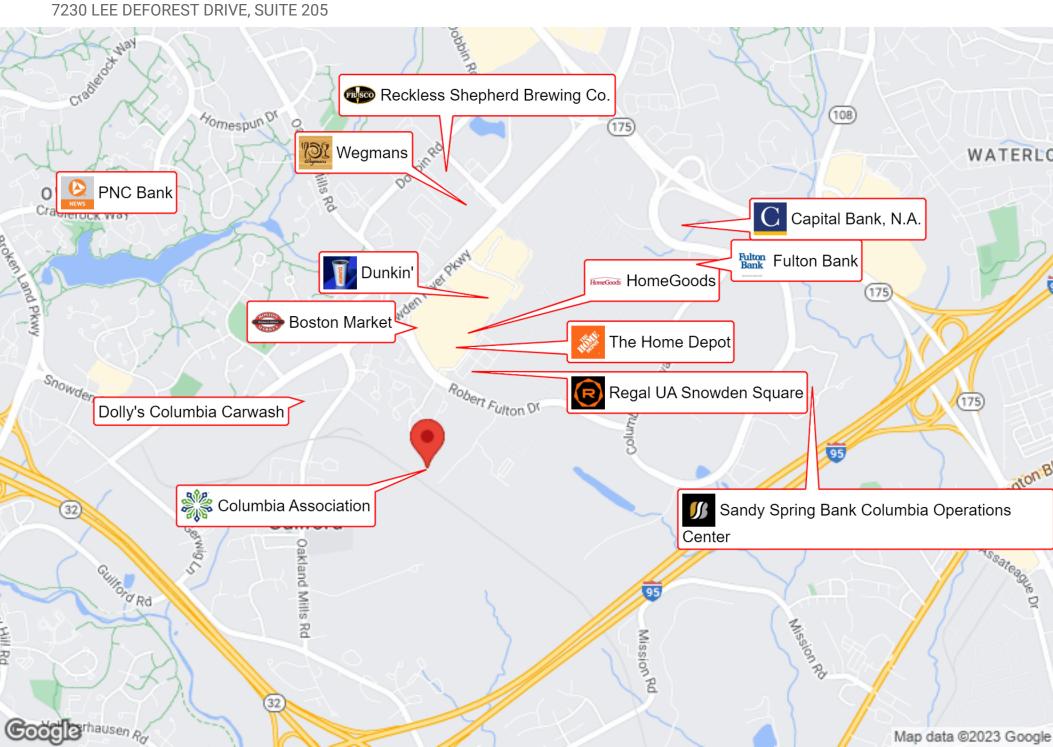

FOREST DRIVE, SUITE 205







#### **OFFERING SUMMARY**

PRICE: \$650,000 \$7,696 TAXES: **CONDO FEES:** \$569 LEASE RATE: \$24/SF Modified Gross LEASE TERM: Negotiable **AVAILABLE SF:** 2,110 SF Free and Unreserved **PARKING: YEAR BUILT:** 2006

#### **HELEN DELLHEIM**

O: (410) 258-4136 C: (410) 258-4136 helen@wincommercial.com

#### **PROPERTY HIGHLIGHTS**

- CLASS A OFFICE/MEDICAL SPACE FOR SALE OR LEASE
- 2 Large executive offices, 1 additional office
- Large reception area
- Bullpen/open office
- Conference room
- Kitchenette
- Elevator Access
- Tenant pays own utilities, janitorial and trash removal
- Located in Columbia, easy access to major commuter routes, 175, 32, 95, and 295



# **PROPERTY PHOTOS**

7230 Lee Deforest Dr, Suite 205, Columbia, MD 21045



### **BUSINESS MAP**



### **REGIONAL MAP**

7230 LEE DEFOREST DRIVE, SUITE 205



#### HELEN DELLHEIM

O: (410) 258-4136 C: (410) 258-4136 helen@wincommercial.com



### **Traffic Counts**





118,533

2022 Est. daily traffic counts

Street: Columbia Pike

Cross: –

Cross Dir: –

Dist: –

Historical counts

Year Count Type

2017 118,391 AADT

2

117,444

2022 Est. daily traffic counts

Street: Columbia Pike Cross: Old Line Dr Cross Dir: SE Dist: 0.18 miles

Historical counts

Year Count Type

2018 117,332 AADT

3

97,875

2022 Est. daily traffic counts

Street: Columbia Pike
Cross: Diamondback Dr
Cross Dir: SW
Dist: 0.09 miles

Historical counts

2010 **A** 105,000 AADT

2009 **A** 84,163 AADT

2008 **A** 84,162 AADT

4

96,335

2022 Est. daily traffic counts

Street: Patuxent Freeway
Cross: Brokenland Pkwy