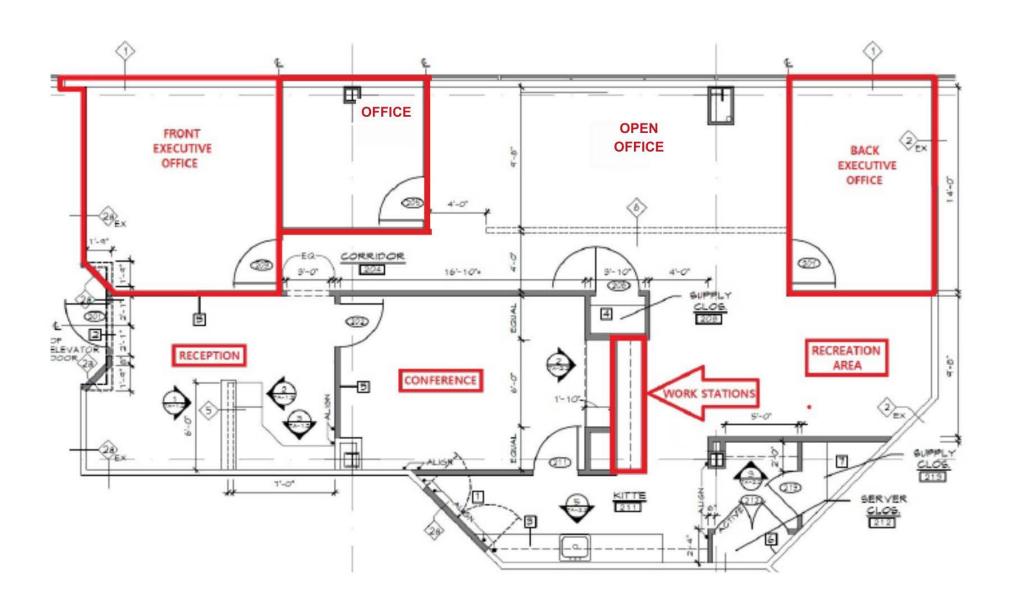

## **EXCLUSIVE PROPERTY FEATURES:**

- 3 OFFICES AVAILABLE
- FULL KITCHEN WITH STOVE
- SPACIOUS LOUNGE AREA

- LARGE OPEN AREA FOR PING PONG AND POOL TABLE
- 2 LARGE EXECUTIVE SUITES AND 1 ADDITIONAL OFFICE

#### **PROPERTY HIGHLIGHTS**

- CLASS A OFFICE/MEDICAL SPACE FOR SALE OR LEASE
- 2 Large executive offices, 1 additional office
- Large reception area
- Bullpen/open office
- Conference room
- Kitchenette
- Elevator Access
- Tenant pays own utilities, janitorial and trash removal
- Located in Columbia, easy access to major commuter routes, 175, 32, 95, and 295