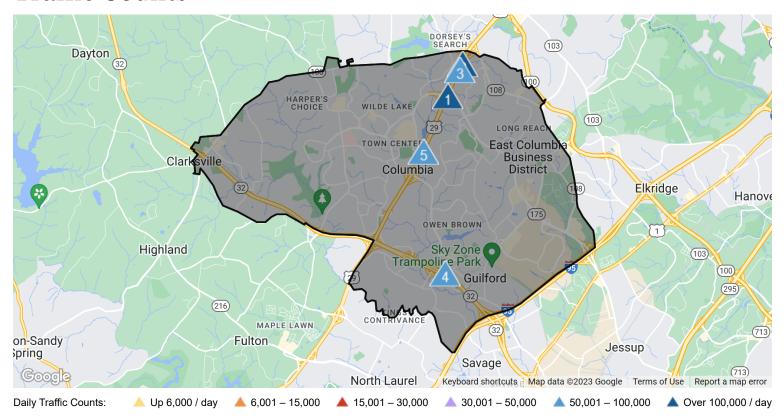

### **Traffic Counts**

118,533

2022 Est. daily traffic counts

Street: Columbia Pike

Cross: –

Cross Dir: –

Dist: –

Historical counts

Year Count Type

2017 118,391 AADT

2

117,444

2022 Est. daily traffic counts

Street: Columbia Pike Cross: Old Line Dr Cross Dir: SE Dist: 0.18 miles

Historical counts

Year Count Type

2018 117,332 AADT

3

97,875

2022 Est. daily traffic counts

Street: Columbia Pike
Cross: Diamondback Dr
Cross Dir: SW
Dist: 0.09 miles

Historical counts

2010 **A** 105,000 AADT

2009 **A** 84,163 AADT

2008 **A** 84,162 AADT

4

96,335

2022 Est. daily traffic counts

Street: Patuxent Freeway
Cross: Brokenland Pkwy
Cross Dir: NW
Dist: 0.26 miles

Historical counts

Year Count Type

2017 A 98,522 AADT

2011 **A** 93,604 AADT
2010 **A** 93,760 AADT

5

93,182

2022 Est. daily traffic counts

Street: Columbia Pike

Cross: –
Cross Dir: –
Dist: –

Year

Historical counts

017 🛕 93,070 AADT

Count

Type

.....

NOTE: Daily Traffic Counts are a mixture of actual and Estimates (\*)