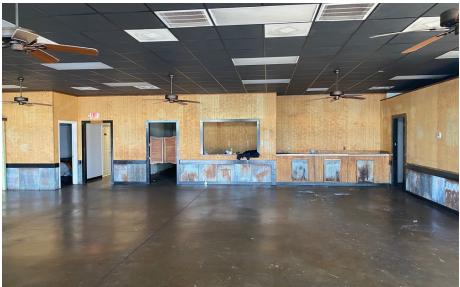

| OFFERING SUMMARY |                          | PROPERTY OVERVIEW                                                                                                                                                                                                                                                                     |
|------------------|--------------------------|---------------------------------------------------------------------------------------------------------------------------------------------------------------------------------------------------------------------------------------------------------------------------------------|
| Available SF:    | 3,000 SF                 | 3,000 SF space previously used as restaurant, but could be modified for any Retail, Medical, or Financial Services.                                                                                                                                                                   |
|                  |                          | LOCATION OVERVIEW                                                                                                                                                                                                                                                                     |
| Lease Rate:      | \$14.00 SF/yr<br>(Gross) | Property is an out parcel center with AT&T as a co-tenant. Free standing center is<br>located in the heart of Bonneville's primary retail district in the shadow of<br>Walmart Supercenter. Neighboring tenants include Walmart, Tractor Supp.y,<br>Hibbett Sports, Domino's and CVS. |
| Lot Size:        | 0.6 Acres                |                                                                                                                                                                                                                                                                                       |
| Year Built:      | 2012                     |                                                                                                                                                                                                                                                                                       |
| Building Size:   | 4,800 SF                 |                                                                                                                                                                                                                                                                                       |
|                  |                          |                                                                                                                                                                                                                                                                                       |