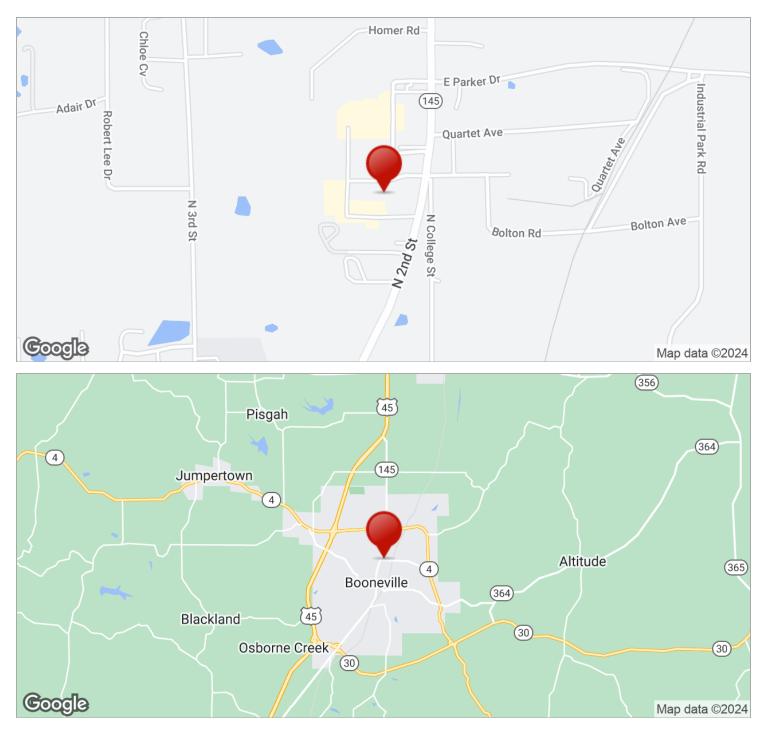

### For More Information:

| (356 Ri<br>Pisgah (45)<br>Jumpertown | enzi Jacinto                                                                                                               | luka<br>365<br>Holcut Midway<br>25                                                                                                                                                                                                                                                                |
|--------------------------------------|----------------------------------------------------------------------------------------------------------------------------|---------------------------------------------------------------------------------------------------------------------------------------------------------------------------------------------------------------------------------------------------------------------------------------------------|
|                                      | Ch /                                                                                                                       | Paden<br>Tishomingo Mingo<br>Blood<br>25 Blood<br>Spring<br>Dennis<br>Map data ©2024 Google                                                                                                                                                                                                       |
| 1 MILE                               | 5 MILES                                                                                                                    | 10 MILES                                                                                                                                                                                                                                                                                          |
| 1,494                                | 11,467                                                                                                                     | 21,570                                                                                                                                                                                                                                                                                            |
| 29.2                                 | 32.1                                                                                                                       | 36.0                                                                                                                                                                                                                                                                                              |
| 28.6                                 | 30.9                                                                                                                       | 34.2                                                                                                                                                                                                                                                                                              |
| 29.6                                 | 33.4                                                                                                                       | 38.2                                                                                                                                                                                                                                                                                              |
| 1 MILE                               | <b>5 MILES</b>                                                                                                             | 10 MILES                                                                                                                                                                                                                                                                                          |
|                                      | Pisgah<br>Pisgah<br>Jumpertown<br>Booneville<br>Osborne Creek<br>Wheeler<br>45<br>Wheeler<br>1,494<br>29.2<br>28.6<br>29.6 | Mile Mile   0 0   0 0   0 0   0 0   0 0   0 0   0 0   0 0   0 0   0 0   0 0   0 0   0 0   0 0   0 0   0 0   0 0   0 0   0 0   0 0   0 0   0 0   0 0   0 0   0 0   0 0   0 0   0 0   0 0   0 0   0 0   0 0   0 0   0 0   0 0   0 0   0 0   0 0   0 0   0 0   0 0   0 0   0 0   0 0 <t< td=""></t<> |