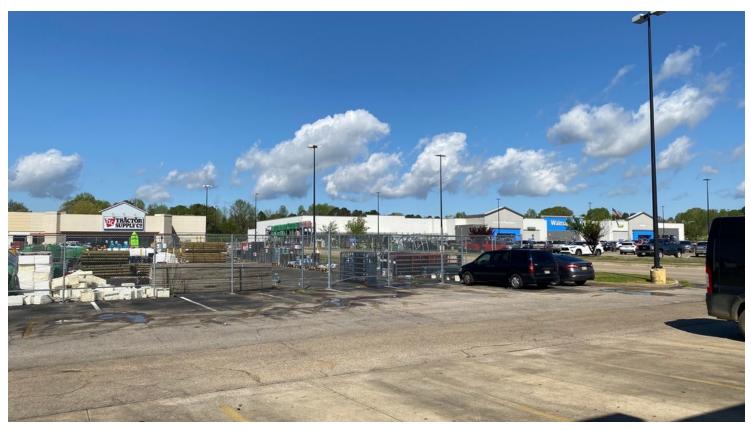

| OFFERING SUMMARY |                          | PROPERTY OVERVIEW                                                                                                                                                                                                                                                                     |
|------------------|--------------------------|---------------------------------------------------------------------------------------------------------------------------------------------------------------------------------------------------------------------------------------------------------------------------------------|
| Available SF:    | 3,000 SF                 | 3,000 SF space previously used as restaurant, but could be modified for any Retail, Medical, or Financial Services.                                                                                                                                                                   |
|                  |                          | LOCATION OVERVIEW                                                                                                                                                                                                                                                                     |
| Lease Rate:      | \$14.00 SF/yr<br>(Gross) | Property is an out parcel center with AT&T as a co-tenant. Free standing center is<br>located in the heart of Bonneville's primary retail district in the shadow of<br>Walmart Supercenter. Neighboring tenants include Walmart, Tractor Supp.y,<br>Hibbett Sports, Domino's and CVS. |
| Lot Size:        | 0.6 Acres                |                                                                                                                                                                                                                                                                                       |
| Year Built:      | 2012                     |                                                                                                                                                                                                                                                                                       |
| Building Size:   | 4,800 SF                 |                                                                                                                                                                                                                                                                                       |
|                  |                          |                                                                                                                                                                                                                                                                                       |