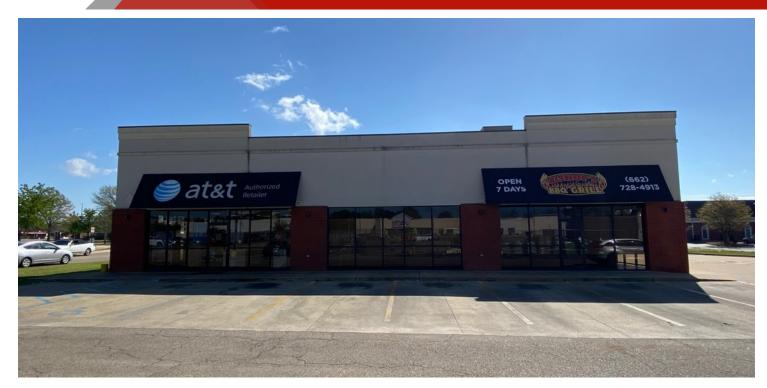

For More Information:

CLAY SHORT 662.231.4262 cshort@trirealestate.net

(662) 728-4913

Retail Property For Lease

213 Walmart Circle, Booneville, MS 38829 213 WALMART CIRCLE

324 Troy Street Tupelo, MS 38804 662.842.8283 www.trirealestate.net

| OFFERING SUMMARY |                          | PROPERTY OVERVIEW                                                                                                                                                                                                                                                                     |
|------------------|--------------------------|---------------------------------------------------------------------------------------------------------------------------------------------------------------------------------------------------------------------------------------------------------------------------------------|
| Available SF:    | 3,000 SF                 | 3,000 SF space previously used as restaurant, but could be modified for any Retail, Medical, or Financial Services.                                                                                                                                                                   |
|                  |                          | LOCATION OVERVIEW                                                                                                                                                                                                                                                                     |
| Lease Rate:      | \$14.00 SF/yr<br>(Gross) | Property is an out parcel center with AT&T as a co-tenant. Free standing center is<br>located in the heart of Bonneville's primary retail district in the shadow of<br>Walmart Supercenter. Neighboring tenants include Walmart, Tractor Supp.y,<br>Hibbett Sports, Domino's and CVS. |
| Lot Size:        | 0.6 Acres                |                                                                                                                                                                                                                                                                                       |
| Year Built:      | 2012                     |                                                                                                                                                                                                                                                                                       |
| Building Size:   | 4,800 SF                 |                                                                                                                                                                                                                                                                                       |
|                  |                          |                                                                                                                                                                                                                                                                                       |