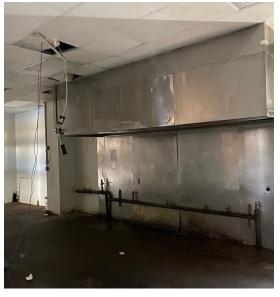

| OFFERING SUMMARY |                          | PROPERTY OVERVIEW                                                                                                                                                                                                                                                                     |
|------------------|--------------------------|---------------------------------------------------------------------------------------------------------------------------------------------------------------------------------------------------------------------------------------------------------------------------------------|
| Available SF:    | 3,000 SF                 | 3,000 SF space previously used as restaurant, but could be modified for any Retail, Medical, or Financial Services.                                                                                                                                                                   |
|                  |                          | LOCATION OVERVIEW                                                                                                                                                                                                                                                                     |
| Lease Rate:      | \$14.00 SF/yr<br>(Gross) | Property is an out parcel center with AT&T as a co-tenant. Free standing center is<br>located in the heart of Bonneville's primary retail district in the shadow of<br>Walmart Supercenter. Neighboring tenants include Walmart, Tractor Supp.y,<br>Hibbett Sports, Domino's and CVS. |
| Lot Size:        | 0.6 Acres                |                                                                                                                                                                                                                                                                                       |
| Year Built:      | 2012                     |                                                                                                                                                                                                                                                                                       |
| Building Size:   | 4,800 SF                 |                                                                                                                                                                                                                                                                                       |
|                  |                          |                                                                                                                                                                                                                                                                                       |