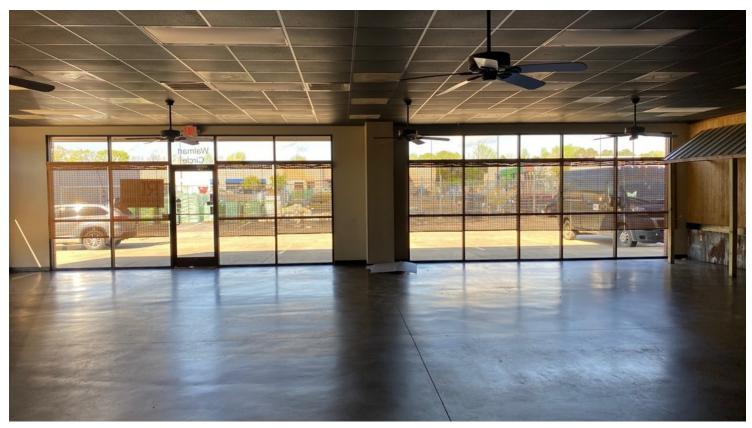

| OFFERING SUMMARY |                          | PROPERTY OVERVIEW                                                                                                                                                                                                                                                                     |
|------------------|--------------------------|---------------------------------------------------------------------------------------------------------------------------------------------------------------------------------------------------------------------------------------------------------------------------------------|
| Available SF:    | 3,000 SF                 | 3,000 SF space previously used as restaurant, but could be modified for any Retail, Medical, or Financial Services.                                                                                                                                                                   |
|                  |                          | LOCATION OVERVIEW                                                                                                                                                                                                                                                                     |
| Lease Rate:      | \$14.00 SF/yr<br>(Gross) | Property is an out parcel center with AT&T as a co-tenant. Free standing center is<br>located in the heart of Bonneville's primary retail district in the shadow of<br>Walmart Supercenter. Neighboring tenants include Walmart, Tractor Supp.y,<br>Hibbett Sports, Domino's and CVS. |
| Lot Size:        | 0.6 Acres                |                                                                                                                                                                                                                                                                                       |
| Year Built:      | 2012                     |                                                                                                                                                                                                                                                                                       |
| Building Size:   | 4,800 SF                 |                                                                                                                                                                                                                                                                                       |
|                  |                          |                                                                                                                                                                                                                                                                                       |