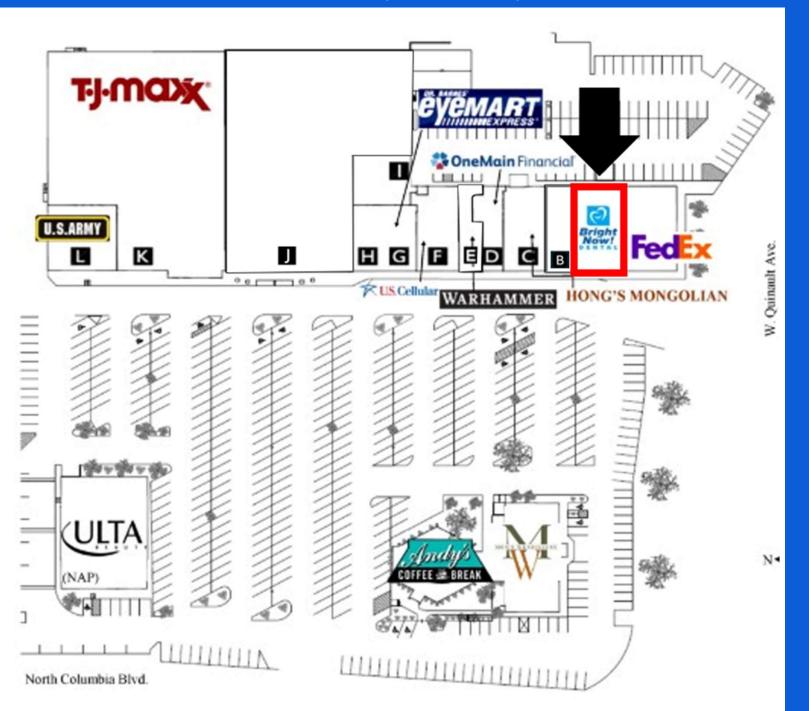

### **Columbia Square: Site Map**

The information contained herein was obtained from sources we consider to be reliable. We cannot be responsible, however, for errors, omissions, prior sale, withdrawal from the market or change in price. We make no representation as to the environmental or structural condition of the property and recommend independent investigation by all parties.

## **Location/Suite Highlights:**

- Suite A105 (former Bright Now! Dental space) has 14 Treatment Rooms, an X-Ray Room, Reception Area, Waiting Room, 2 Offices, Multiple Storage Spaces, a File Room, Staff Room, Lab, Equipment Room and 2 Restrooms
- The Existing Dental Space can be Converted into Vanilla Shell Condition for an Approved Retailer
- Located Within the Columbia Square Shopping Mall Which Is Anchored by T.J. Max and Ulta Beauty, Shadow-Anchored by Burlington Coat Factory
- Located at 3 High-Trafficked Intersections
- Adjacent to Columbia Center Mall
- Easy Access to Hwy 240 Via Columbia Center Blvd
- The Tri-Cities Market of Kennewick, Pasco and Richland are Currently the Fastest Growing Metropolitan Area in Washington State