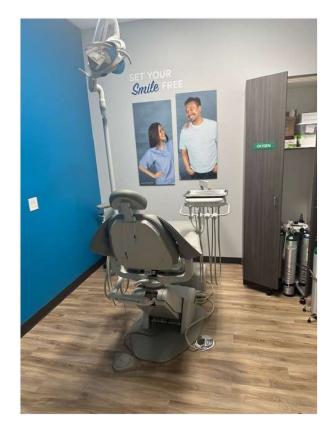

## **Location/Suite Highlights:**

- Suite A105 (former Bright Now! Dental space) has 14 Treatment Rooms, an X-Ray Room, Reception Area, Waiting Room, 2 Offices, Multiple Storage Spaces, a File Room, Staff Room, Lab, Equipment Room and 2 Restrooms
- The Existing Dental Space can be Converted into Vanilla Shell Condition for an Approved Retailer
- Located Within the Columbia Square Shopping Mall Which Is Anchored by T.J. Max and Ulta Beauty, Shadow-Anchored by Burlington Coat Factory
- Located at 3 High-Trafficked Intersections
- Adjacent to Columbia Center Mall
- Easy Access to Hwy 240 Via Columbia Center Blvd
- The Tri-Cities Market of Kennewick, Pasco and Richland are Currently the Fastest Growing Metropolitan Area in Washington State