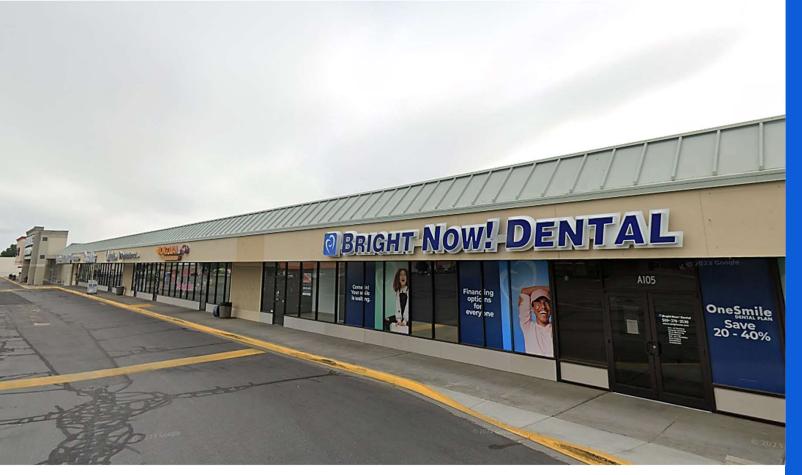

# **Columbia Square**

3,990 RSF BRIGHT NOW! DENTAL SPACE FOR SUBLEASE

(SPACE CAN BE CONVERTED TO RETAIL)

1218-1220 N Columbia Center Blvd, Kennewick, WA 99336

## **Location/Suite Highlights:**

- Suite A105 (former Bright Now! Dental space) has 14 Treatment Rooms, an X-Ray Room, Reception Area, Waiting Room, 2 Offices, Multiple Storage Spaces, a File Room, Staff Room, Lab, Equipment Room and 2 Restrooms
- The Existing Dental Space can be Converted into Vanilla Shell Condition for an Approved Retailer
- Located Within the Columbia Square Shopping Mall Which Is Anchored by T.J. Max and Ulta Beauty, Shadow-Anchored by Burlington Coat Factory
- Located at 3 High-Trafficked Intersections
- Adjacent to Columbia Center Mall
- Easy Access to Hwy 240 Via Columbia Center Blvd
- The Tri-Cities Market of Kennewick, Pasco and Richland are Currently the Fastest Growing Metropolitan Area in Washington State