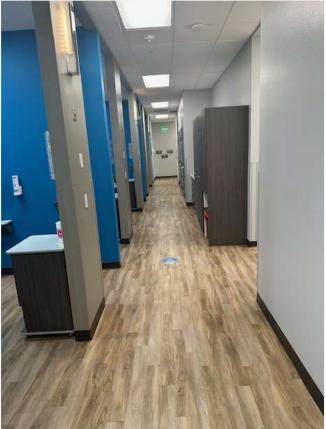

## **Location/Suite Highlights:**

- Suite A105 (former Bright Now! Dental space) has 14 Treatment Rooms, an X-Ray Room, Reception Area, Waiting Room, 2 Offices, Multiple Storage Spaces, a File Room, Staff Room, Lab, Equipment Room and 2 Restrooms
- The Existing Dental Space can be Converted into Vanilla Shell Condition for an Approved Retailer
- Located Within the Columbia Square Shopping Mall Which Is Anchored by T.J. Max and Ulta Beauty, Shadow-Anchored by Burlington Coat Factory
- Located at 3 High-Trafficked Intersections
- Adjacent to Columbia Center Mall
- Easy Access to Hwy 240 Via Columbia Center Blvd
- The Tri-Cities Market of Kennewick, Pasco and Richland are Currently the Fastest Growing Metropolitan Area in Washington State