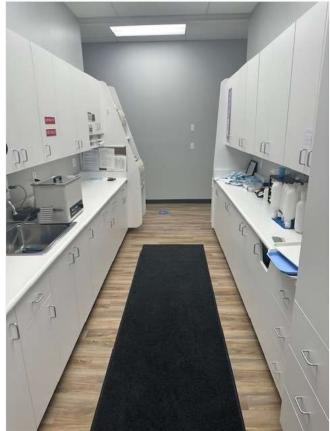

## **Location/Suite Highlights:**

- Suite A105 (former Bright Now! Dental space) has 14 Treatment Rooms, an X-Ray Room, Reception Area, Waiting Room, 2 Offices, Multiple Storage Spaces, a File Room, Staff Room, Lab, Equipment Room and 2 Restrooms
- The Existing Dental Space can be Converted into Vanilla Shell Condition for an Approved Retailer
- Located Within the Columbia Square Shopping Mall Which Is Anchored by T.J. Max and Ulta Beauty, Shadow-Anchored by Burlington Coat Factory
- Located at 3 High-Trafficked Intersections
- Adjacent to Columbia Center Mall
- Easy Access to Hwy 240 Via Columbia Center Blvd
- The Tri-Cities Market of Kennewick, Pasco and Richland are Currently the Fastest Growing Metropolitan Area in Washington State