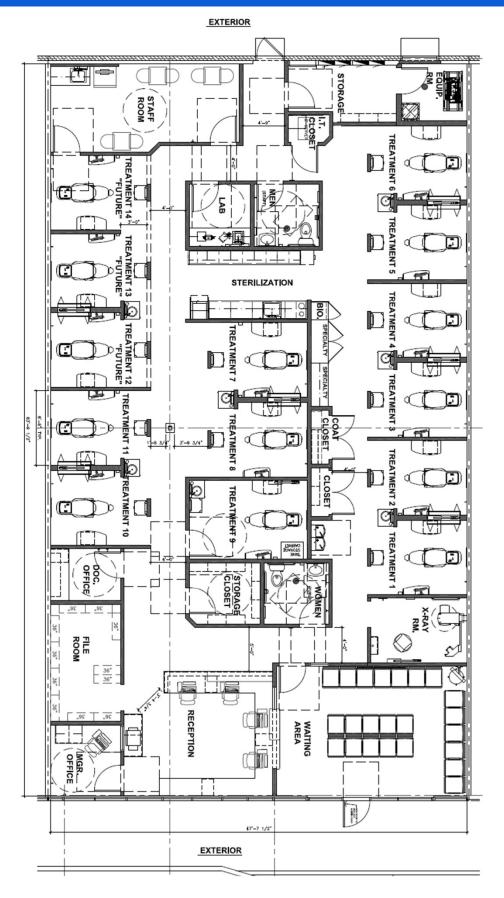

### **Suite A105: Floorplan**

## **Location/Suite Highlights:**

- Suite A105 (former Bright Now! Dental space) has 14 Treatment Rooms, an X-Ray Room, Reception Area, Waiting Room, 2 Offices, Multiple Storage Spaces, a File Room, Staff Room, Lab, Equipment Room and 2 Restrooms
- The Existing Dental Space can be Converted into Vanilla Shell Condition for an Approved Retailer
- Located Within the Columbia Square Shopping Mall Which Is Anchored by T.J. Max and Ulta Beauty, Shadow-Anchored by Burlington Coat Factory
- Located at 3 High-Trafficked Intersections
- Adjacent to Columbia Center Mall
- Easy Access to Hwy 240 Via Columbia Center Blvd
- The Tri-Cities Market of Kennewick, Pasco and Richland are Currently the Fastest Growing Metropolitan Area in Washington State