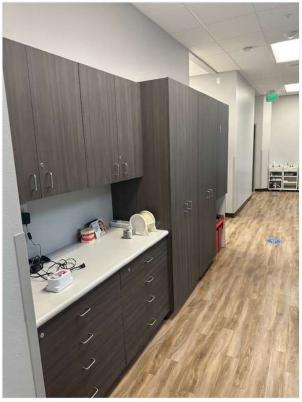

## **Location/Suite Highlights:**

- Suite A105 (former Bright Now! Dental space) has 14 Treatment Rooms, an X-Ray Room, Reception Area, Waiting Room, 2 Offices, Multiple Storage Spaces, a File Room, Staff Room, Lab, Equipment Room and 2 Restrooms
- The Existing Dental Space can be Converted into Vanilla Shell Condition for an Approved Retailer
- Located Within the Columbia Square Shopping Mall Which Is Anchored by T.J. Max and Ulta Beauty, Shadow-Anchored by Burlington Coat Factory
- Located at 3 High-Trafficked Intersections
- Adjacent to Columbia Center Mall
- Easy Access to Hwy 240 Via Columbia Center Blvd
- The Tri-Cities Market of Kennewick, Pasco and Richland are Currently the Fastest Growing Metropolitan Area in Washington State