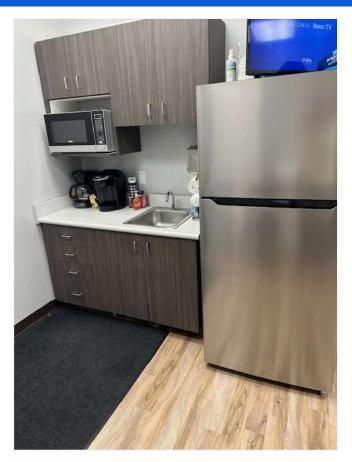

## **Location/Suite Highlights:**

- Suite A105 (former Bright Now! Dental space) has 14 Treatment Rooms, an X-Ray Room, Reception Area, Waiting Room, 2 Offices, Multiple Storage Spaces, a File Room, Staff Room, Lab, Equipment Room and 2 Restrooms
- The Existing Dental Space can be Converted into Vanilla Shell Condition for an Approved Retailer
- Located Within the Columbia Square Shopping Mall Which Is Anchored by T.J. Max and Ulta Beauty, Shadow-Anchored by Burlington Coat Factory
- Located at 3 High-Trafficked Intersections
- Adjacent to Columbia Center Mall
- Easy Access to Hwy 240 Via Columbia Center Blvd
- The Tri-Cities Market of Kennewick, Pasco and Richland are Currently the Fastest Growing Metropolitan Area in Washington State