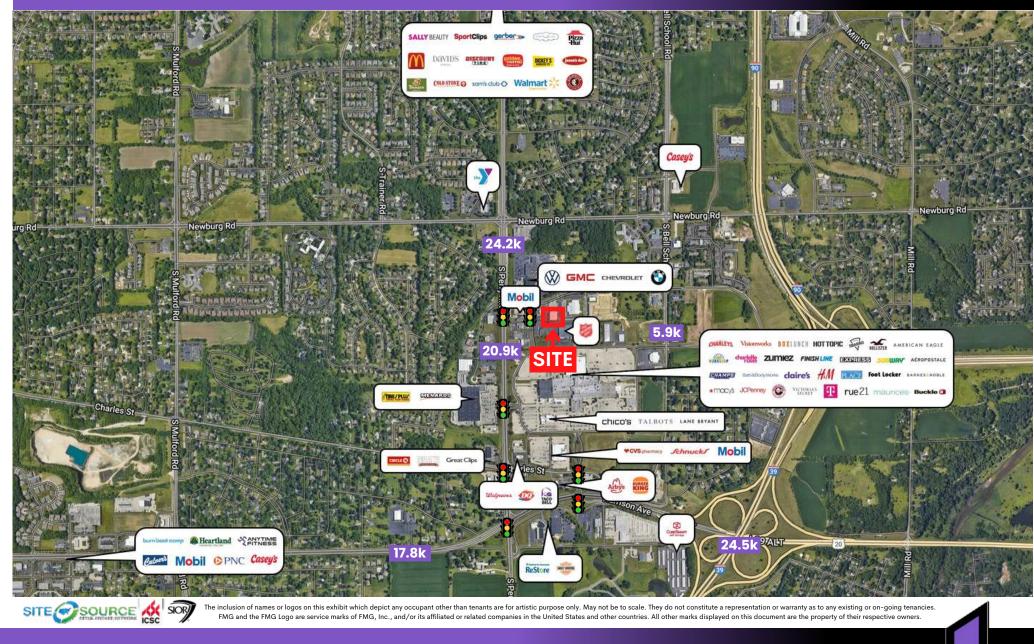

## AERIAL | 7126 CHERRYVALE NORTH BLVD, ROCKFORD, IL 61112 HIGH TRAFFIC AREA - 25K VPD

🖂 leasing@firstmidwestgroup.com 📀

815-229-3000

First Midwest Group

6801 Spring Creek Road, Rockford, IL 61114