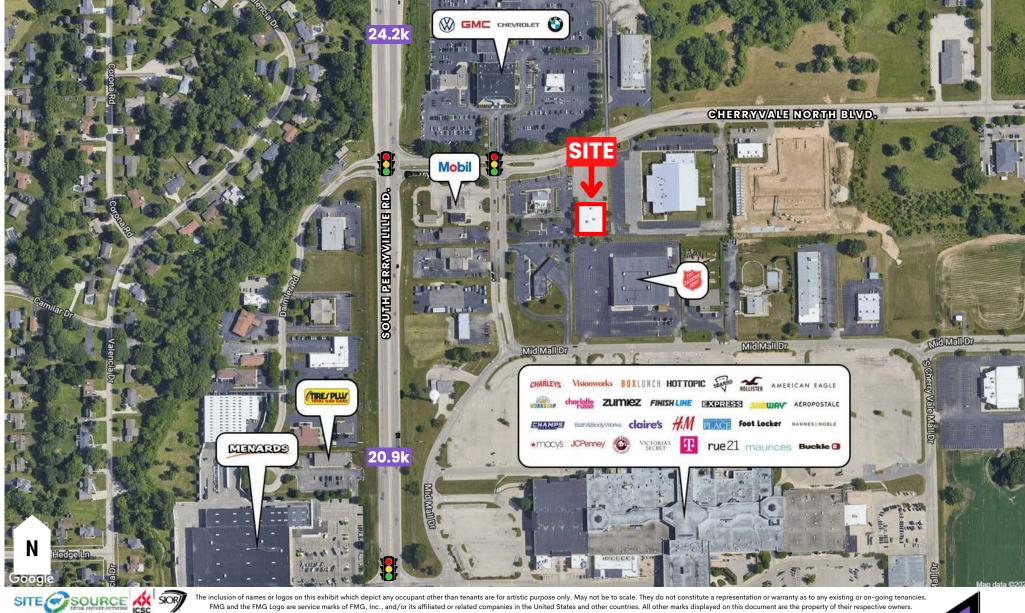

## SITE SURVEY | 7126 CHERRYVALE NORTH BLVD, ROCKFORD, IL 61112 SITE SURVEY

which depict any occupant other than tenants are for artistic purpose only. May not be to scale. They do not constitute a representation or warranty as to any existing or on-going tenancies. FMG and the FMG Logo are service marks of FMG, Inc., and/or its affiliated or related companies in the United States and other countries. All other marks displayed on this document are the property of their respective owners.