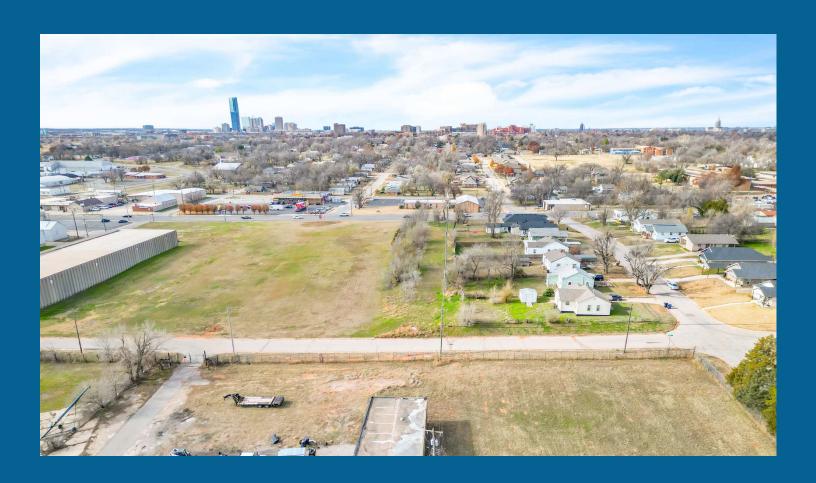

#### PROPERTY DESCRIPTION

This 1,500 SF industrial building sits on 3.2 acres of land in the growing Oklahoma City area, just minutes from downtown, the airport, and major highways like I-35, I-40, and the Broadway Extension. The property includes an existing warehouse, updated electrical systems, new paint, and a fence added in 2022. It offers endless possibilities, from its current use as storage space to future opportunities like multi-family housing, office space, a retail strip, or other projects. With its industrial zoning and room to expand, it's a promising investment. Its prime location and potential make it an excellent spot for future growth and success.

#### **PROPERTY HIGHLIGHTS**

- Zoned I-2
- 3.2 Acres of Land
- Existing Warehouse
- Electrical, New Paint and Fence in 2022