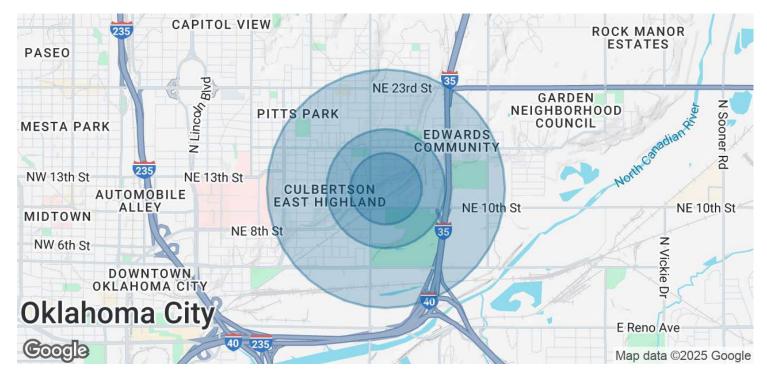

| DEMOGRAPHICS      | 0.3 MILES | 0.5 MILES | 1 MILE   |
|-------------------|-----------|-----------|----------|
| Total Households  | 174       | 710       | 3,189    |
| Total Population  | 374       | 1,564     | 6,963    |
| Average HH Income | \$39,521  | \$38,743  | \$47,426 |

### **1218 N IRVING STREET**

1218 N Irving St, Oklahoma City, OK 73117

| POPULATION           | 0.3 MILES | 0.5 MILES | 1 MILE |
|----------------------|-----------|-----------|--------|
| Total Population     | 374       | 1,564     | 6,963  |
| Average Age          | 39        | 39        | 41     |
| Average Age (Male)   | 37        | 38        | 40     |
| Average Age (Female) | 40        | 41        | 42     |

| HOUSEHOLDS & INCOME | 0.3 MILES | 0.5 MILES | 1 MILE    |
|---------------------|-----------|-----------|-----------|
| Total Households    | 174       | 710       | 3,189     |
| # of Persons per HH | 2.1       | 2.2       | 2.2       |
| Average HH Income   | \$39,521  | \$38,743  | \$47,426  |
| Average House Value | \$92,196  | \$98,757  | \$146,017 |