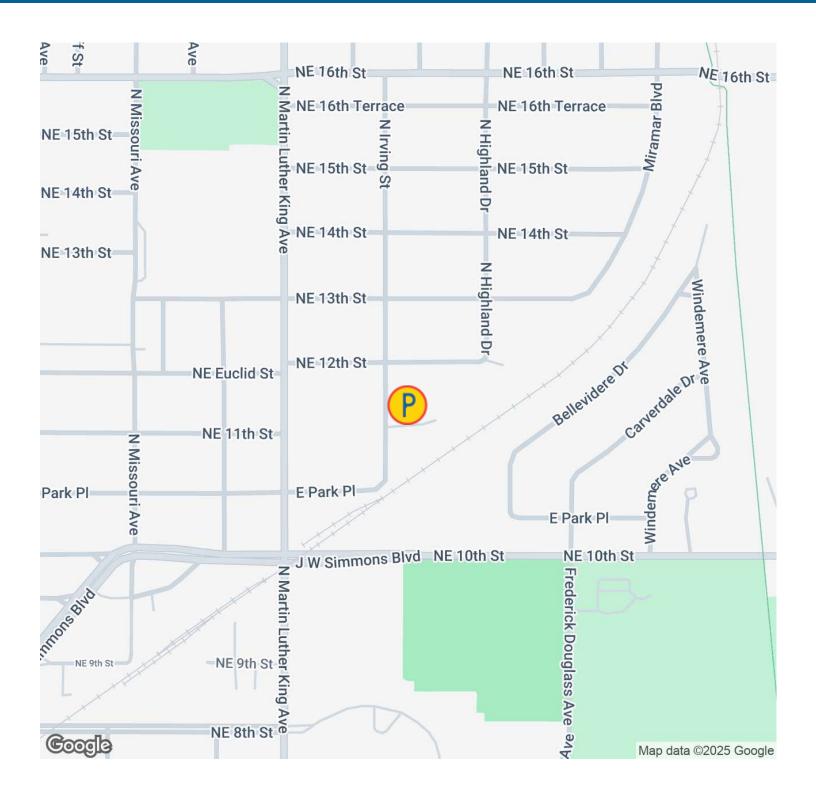

# 1218 N IRVING STREET

1218 N Irving St, Oklahoma City, OK 73117

## **1218 N IRVING STREET**

1218 N Irving St, Oklahoma City, OK 73117

#### PROPERTY DESCRIPTION

This 1,500 SF industrial building sits on 3.2 acres of land in the growing Oklahoma City area, just minutes from downtown, the airport, and major highways like I-35, I-40, and the Broadway Extension. The property includes an existing warehouse, updated electrical systems, new paint, and a fence added in 2022. It offers endless possibilities, from its current use as storage space to future opportunities like multi-family housing, office space, a retail strip, or other projects. With its industrial zoning and room to expand, it's a promising investment. Its prime location and potential make it an excellent spot for future growth and success.