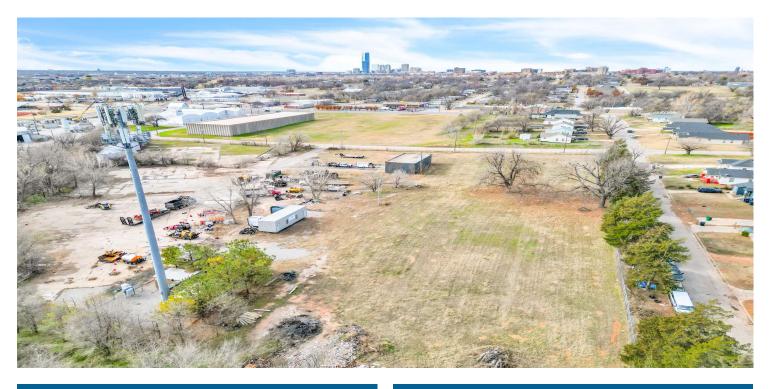

#### PROPERTY DESCRIPTION

This 1,500 SF industrial building sits on 3.2 acres of land in the growing Oklahoma City area, just minutes from downtown, the airport, and major highways like I-35, I-40, and the Broadway Extension. The property includes an existing warehouse, updated electrical systems, new paint, and a fence added in 2022. It offers endless possibilities, from its current use as storage space to future opportunities like multi-family housing, office space, a retail strip, or other projects. With its industrial zoning and room to expand, it's a promising investment. Its prime location and potential make it an excellent spot for future growth and success.

#### **PROPERTY HIGHLIGHTS**

- Zoned I-2
- 3.2 Acres of Land
- Existing Warehouse
- Electrical, New Paint and Fence in 2022