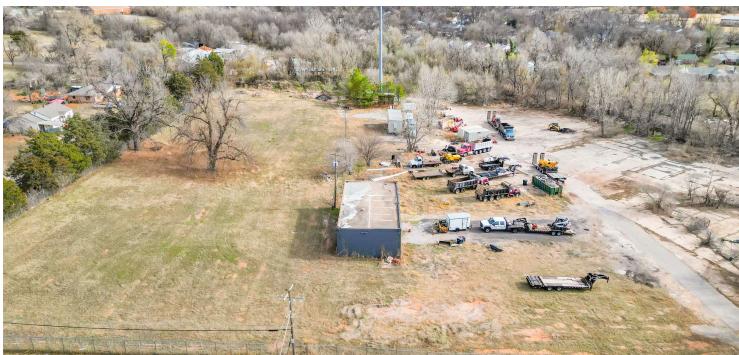

#### PROPERTY DESCRIPTION

This 1,500 SF industrial building sits on 3.2 acres of land in the growing Oklahoma City area, just minutes from downtown, the airport, and major highways like I-35, I-40, and the Broadway Extension. The property includes an existing warehouse, updated electrical systems, new paint, and a fence added in 2022. It offers endless possibilities, from its current use as storage space to future opportunities like multi-family housing, office space, a retail strip, or other projects. With its industrial zoning and room to expand, it's a promising investment. Its prime location and potential make it an excellent spot for future growth and success.

#### **PROPERTY HIGHLIGHTS**

- Zoned I-2
- 3.2 Acres of Land
- Existing Warehouse
- Electrical, New Paint and Fence in 2022