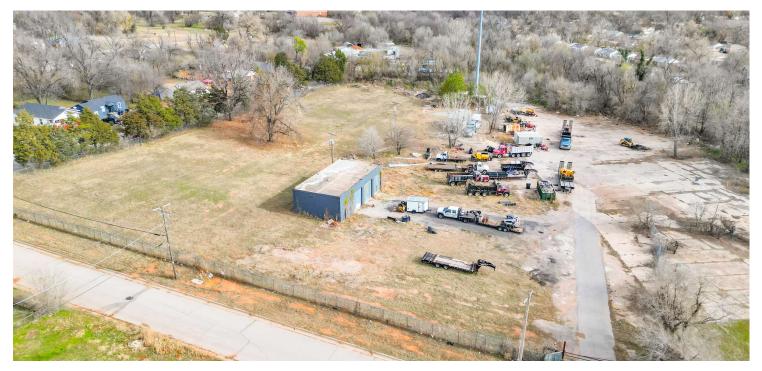

#### PROPERTY DESCRIPTION

This 1,500 SF industrial building sits on 3.2 acres of land in the growing Oklahoma City area, just minutes from downtown, the airport, and major highways like I-35, I-40, and the Broadway Extension. The property includes an existing warehouse, updated electrical systems, new paint, and a fence added in 2022. It offers endless possibilities, from its current use as storage space to future opportunities like multi-family housing, office space, a retail strip, or other projects. With its industrial zoning and room to expand, it's a promising investment. Its prime location and potential make it an excellent spot for future growth and success.

#### **PROPERTY HIGHLIGHTS**

- Zoned I-2
- 3.2 Acres of Land
- Existing Warehouse
- Electrical, New Paint and Fence in 2022