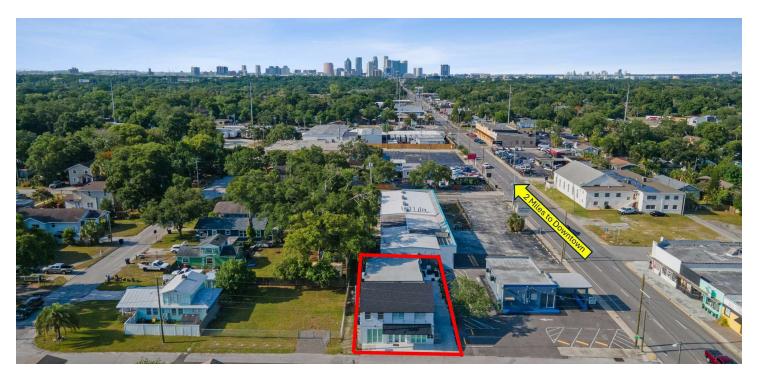

#### PROPERTY DESCRIPTION

Discover a versatile property in the heart of Seminole Heights, ideal for live/work arrangements or investment opportunities. The upstairs features a comfortable 2-bedroom, 1-bath apartment, while the downstairs includes a cozy 2-bedroom, 1-bath unit, a spacious yoga studio, and a large flex space adaptable to various needs. Enjoy a charming patio and a private rooftop deck for relaxation or entertaining. Current CI zoning designation lets you go as far as your imagination can! Plus, enjoy all the various retail and dining venues perfectly located in the heart of Seminole Heights. This property offers endless possibilities—live upstairs and run your business downstairs, rent out the apartment, or tailor the space to your vision. Embrace the flexibility and make this unique property your perfect match.

### **SEMINOLE HEIGHTS**

Seminole Heights is a historic neighborhood and district located in central Tampa just minutes North of Downtown. It has a rich history dating back to the early 20th century. Today, Seminole Heights has a bustling night scene, thanks to popular restaurants, craft breweries and distilleries as well as eclectic shops and modern bohemian appeal. Artists, students, musicians, hipsters and young families are all drawn to its strong sense of community and distinctive atmosphere.