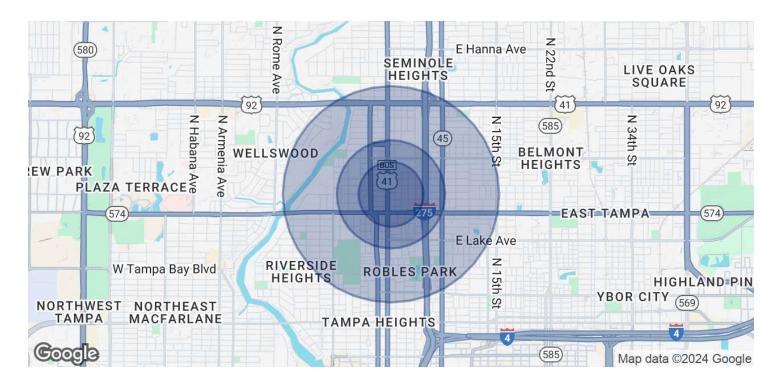

#### **OFFERING SUMMARY**

| Sale Price:       |           | ;         | \$1,250,000 |
|-------------------|-----------|-----------|-------------|
| Number of Units:  |           |           | 4           |
| Lot Size:         |           |           | 0.11 Acres  |
| Building Size:    |           |           | 4,585 SF    |
|                   |           |           |             |
| DEMOGRAPHICS      | 0.3 MILES | 0.5 MILES | 1 MILE      |
| Total Households  | 689       | 1,808     | 6,533       |
| Total Population  | 1,519     | 4,092     | 14,692      |
| Average HH Income | \$99,696  | \$85,431  | \$91,052    |
|                   |           |           |             |

### LIVE WORK PLAY MASTERPIECE

103 East Genesee Street Tampa, FL 33603

| POPULATION           | 0.3 MILES | 0.5 MILES | 1 MILE   |
|----------------------|-----------|-----------|----------|
| Total Population     | 1,519     | 4,092     | 14,692   |
| Average Age          | 40        | 37        | 40       |
| Average Age (Male)   | 39        | 36        | 39       |
| Average Age (Female) | 41        | 38        | 41       |
| HOUSEHOLDS & INCOME  | 0.3 MILES | 0.5 MILES | 1 MILE   |
| Total Households     | 689       | 1,808     | 6,533    |
| # of Persons per HH  | 2.2       | 2.3       | 2.2      |
| Average HH Income    | \$99,696  | \$85,431  | \$91,052 |
|                      |           |           |          |

Demographics data derived from AlphaMap

Craig Scafidi, CCIM (813) 220-0713