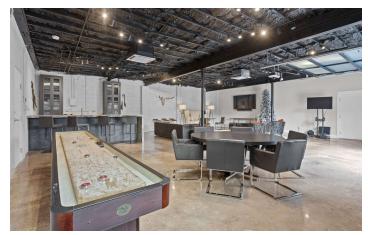

#### PROPERTY DESCRIPTION

Discover a versatile property in the heart of Seminole Heights, ideal for live/work arrangements or investment opportunities. The upstairs features a comfortable 2-bedroom, 1-bath apartment, while the downstairs includes a cozy 2-bedroom, 1-bath unit, a spacious yoga studio, and a large flex space adaptable to various needs. Enjoy a charming patio and a private rooftop deck for relaxation or entertaining. Current CI zoning designation lets you go as far as your imagination can! Plus, enjoy all the various retail and dining venues perfectly located in the heart of Seminole Heights. This property offers endless possibilities—live upstairs and run your business downstairs, rent out the apartment, or tailor the space to your vision. Embrace the flexibility and make this unique property your perfect match.

#### PROPERTY HIGHLIGHTS

- Live/Work/Play
- · Investment Opportunity
- · Great Seminole Heights Location