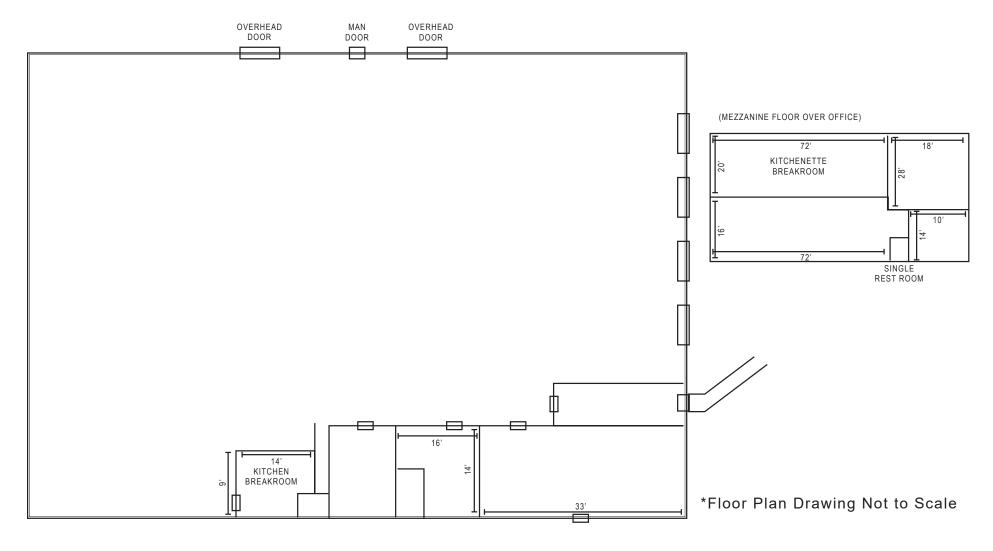

- +/- 23,295 SF of industrial space available on 2.5 acres
- Zoned Industrial (IND)
- Four 8'x10' dock doors. Two have mechanical leveling
- +/- 20 parking spaces
- Easy access to I-81 and Rt 22/322
- Located in the city of Harrisburg, near HACC, PA Farm Show, and Norfolk Southern freight railroad
- Three Downstairs Offices & Mezzanine
  Office Space and Break Room
- Immediate Occupancy
- Excess trailer space (possible)
- Parcel number 14-030-002
- Electric fire pump sprinkler system
- Ceiling Height: 30' center 28' at eaves