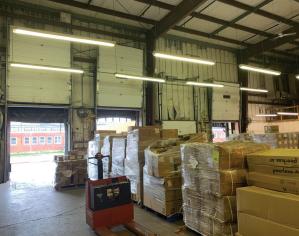

- +/- 23,295 SF of industrial space available on 2.5 acres
- Zoned Industrial (IND)
- Four 8'x10' dock doors. Two have mechanical leveling
- +/- 20 parking spaces
- Easy access to I-81 and Rt 22/322
- Located in the city of Harrisburg, near HACC, PA Farm Show, and Norfolk Southern freight railroad
- Three Downstairs Offices & Mezzanine
  Office Space and Break Room
- Immediate Occupancy
- Excess trailer space (possible)
- Parcel number 14-030-002
- Electric fire pump sprinkler system
- Ceiling Height: 30' center 28' at eaves