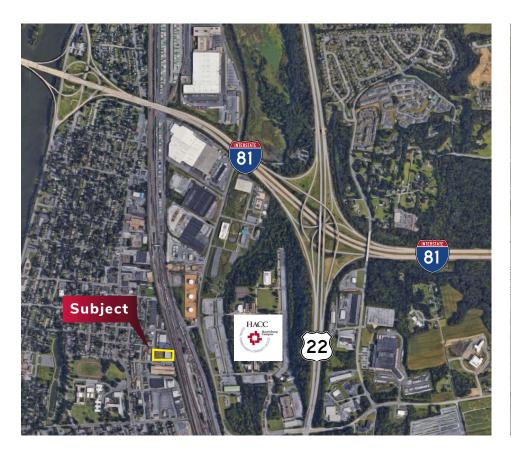

- +/- 23,295 SF of industrial space available on 2.5 acres
- Zoned Industrial (IND)
- Four 8'x10' dock doors. Two have mechanical leveling
- +/- 20 parking spaces
- Easy access to I-81 and Rt 22/322
- Located in the city of Harrisburg, near HACC, PA Farm Show, and Norfolk Southern freight railroad
- Three Downstairs Offices & Mezzanine
  Office Space and Break Room
- Immediate Occupancy
- Excess trailer space (possible)
- Parcel number 14-030-002
- Electric fire pump sprinkler system
- Ceiling Height: 30' center 28' at eaves