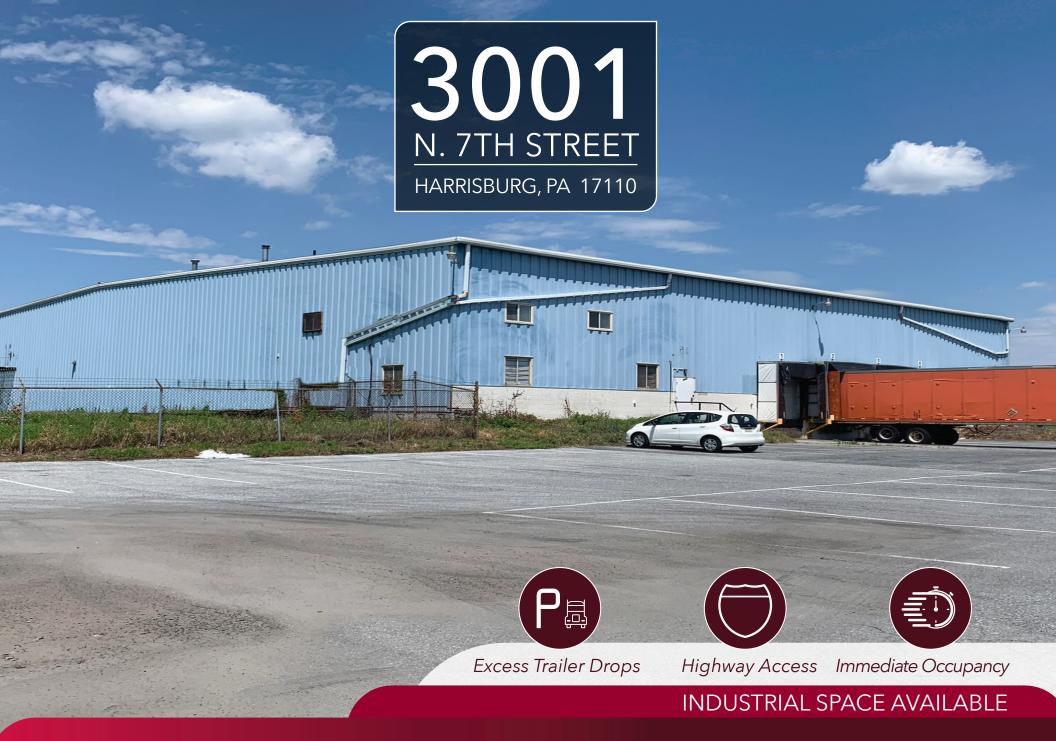

- +/- 23,295 SF of industrial space available on 2.5 acres
- Zoned Industrial (IND)
- Four 8'x10' dock doors. Two have mechanical leveling
- +/- 20 parking spaces
- Easy access to I-81 and Rt 22/322
- Located in the city of Harrisburg, near HACC, PA Farm Show, and Norfolk Southern freight railroad
- Three Downstairs Offices & Mezzanine
  Office Space and Break Room
- Immediate Occupancy
- Excess trailer space (possible)
- Parcel number 14-030-002
- Electric fire pump sprinkler system
- Ceiling Height: 30' center 28' at eaves