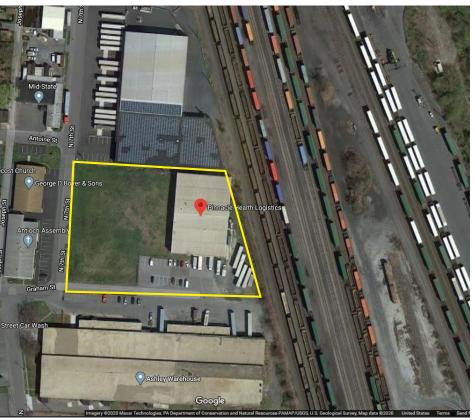

- +/- 23,295 SF of industrial space available on 2.5 acres
- Zoned Industrial (IND)
- Four 8'x10' dock doors. Two have mechanical leveling
- +/- 20 parking spaces
- Easy access to I-81 and Rt 22/322
- Located in the city of Harrisburg, near HACC, PA Farm Show, and Norfolk Southern freight railroad
- Three Downstairs Offices & Mezzanine
  Office Space and Break Room
- Immediate Occupancy
- Excess trailer space (possible)
- Parcel number 14-030-002
- Electric fire pump sprinkler system
- Ceiling Height: 30' center 28' at eaves