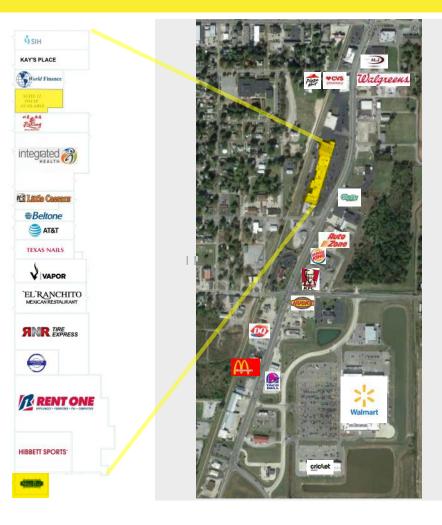

### **Inline Tenants**

- Rent One
- Hibbett Sports
- El Ranchito
- RNR Tire Express
- Beltone
- Little Ceasers

### **LOCATION HIGHLIGHTS**

- Highest Traffic Counts In Town
- 18,000 Vehicles per day
- Long Term Tenant Success