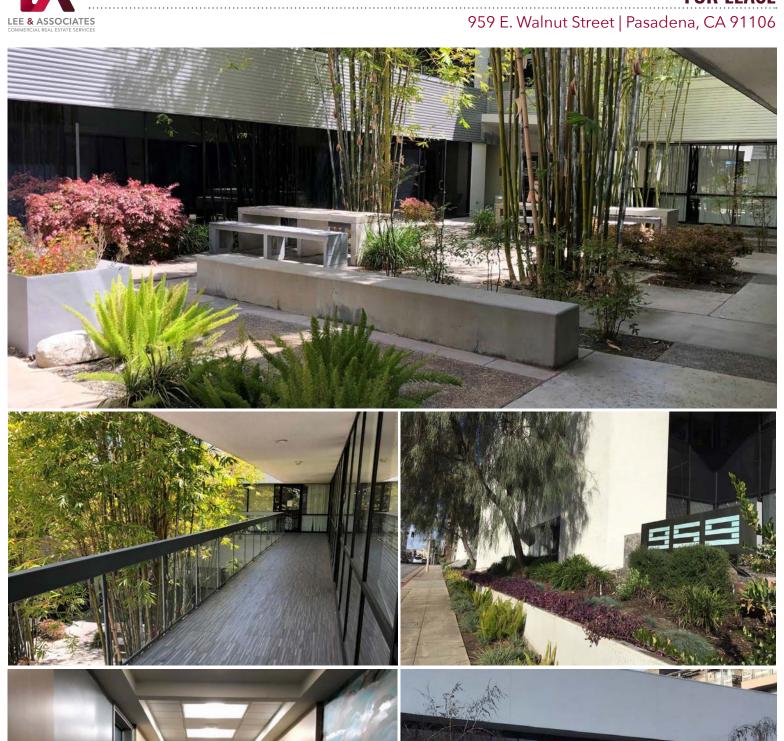

# 959 E. Walnut St. Pasadena, CA 91106

#### PROPERTY HIGHLIGHTS

- Newly renovated, beautiful atrium-style building.
- Elevator Served.
- Building features include open air courtyard, common kitchen and secure environment requiring key card access after business hours.
- Two blocks from Lake Avenue Goldline station and one block from retail amenities on Lake Avenue.
- 3 surface lots offering abundant parking.
- Valet Attended Surface Parking. Monthly Parking at \$60/ Space unreserved and \$90/space Reserved.