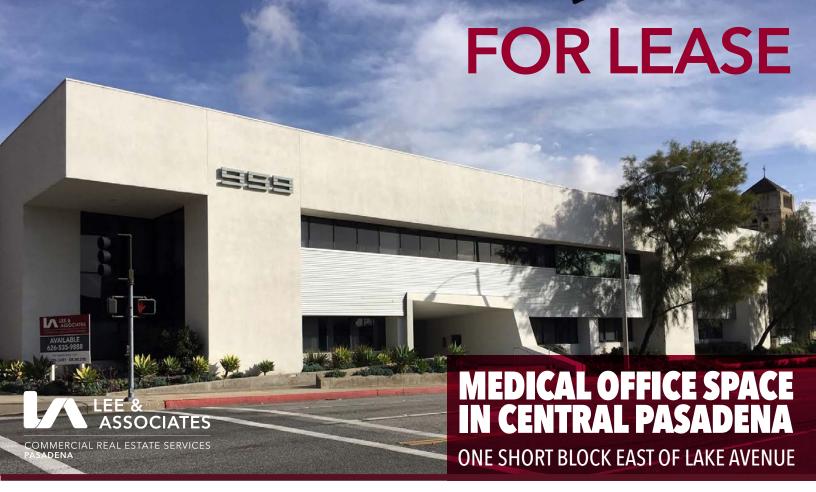

# 959 E. Walnut St. Pasadena, CA 91106

#### PROPERTY HIGHLIGHTS

- Newly renovated, beautiful atrium-style building.
- Elevator Served.
- Building features include open air courtyard, common kitchen and secure environment requiring key card access after business hours.
- Two blocks from Lake Avenue Goldline station and one block from retail amenities on Lake Avenue.
- 3 surface lots offering abundant parking.
- Valet Attended Surface Parking. Monthly Parking at \$60/ Space unreserved and \$90/space Reserved.