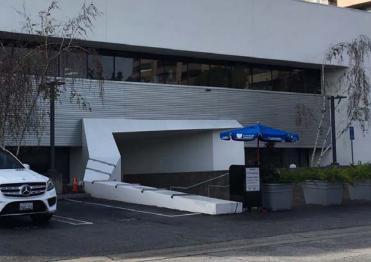

# 959 E. Walnut St. Pasadena, CA 91106

#### PROPERTY HIGHLIGHTS

- Newly renovated, beautiful atrium-style building.
- Elevator Served.
- Building features include open air courtyard, common kitchen and secure environment requiring key card access after business hours.
- Two blocks from Lake Avenue Goldline station and one block from retail amenities on Lake Avenue.
- 3 surface lots offering abundant parking.
- Valet Attended Surface Parking. Monthly Parking at \$60/ Space unreserved and \$90/space Reserved.