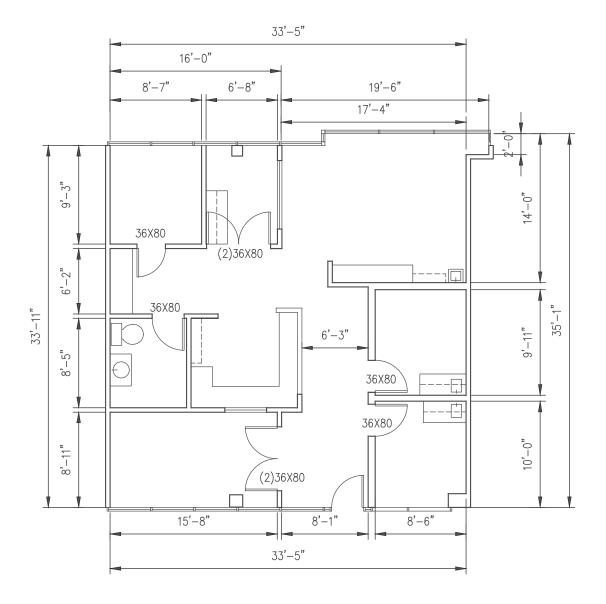

onthly Parking at \$60/ Space unreserved and \$90/space Reserved.

#### FOR MORE INFORMATION, PLEASE CONTACT:

### Colleen Carey

626.240.2782

ccarey@lee-associates.com License ID 01258120

#### Robert Leveen

213.995.6684

robert.leveen@lee-associates.com License ID 01476685

Lee & Associates-Pasadena • Corporate ID 02059558 1055 E. Colorado Blvd., Suite 330 • Pasadena, CA 91106 lee-pasadena.com

#### SUITE INFORMATION

| MONTHLY RENTAL RATE / SF / FSG |             |
|--------------------------------|-------------|
| Medical Office                 | Call Broker |

| AVAILABLE SUITE | RSF    |
|-----------------|--------|
| 210             | ±1,345 |
| 120             | ±1,245 |













## **FLOOR PLAN**

# **SUITE 120B** 1,245 SF





## **FLOOR PLAN**

## **SUITE 210**

1,384 SF