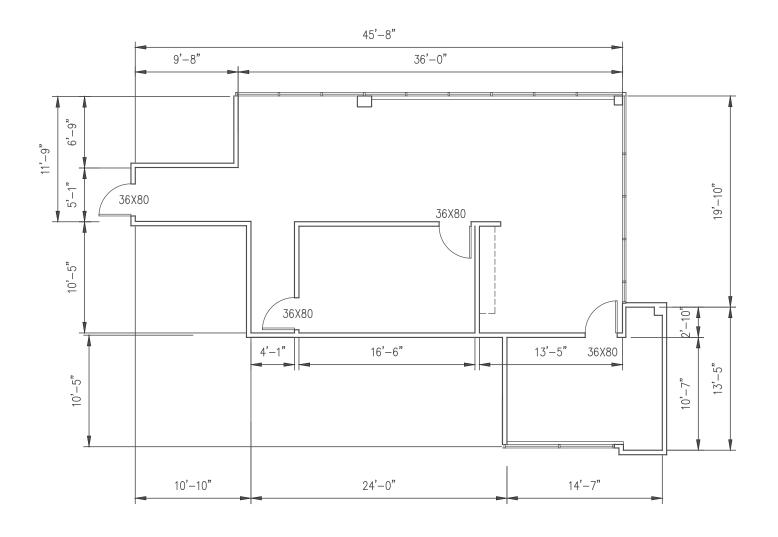

undant parking.
- Valet Attended Surface Parking. Monthly Parking at \$60/ Space unreserved and \$90/space Reserved.

#### FOR MORE INFORMATION, PLEASE CONTACT:

### Colleen Carey

626.240.2782

ccarey@lee-associates.com License ID 01258120

#### Robert Leveen

213.995.6684

robert.leveen@lee-associates.com License ID 01476685

Lee & Associates-Pasadena • Corporate ID 02059558 1055 E. Colorado Blvd., Suite 330 • Pasadena, CA 91106 lee-pasadena.com

#### SUITE INFORMATION

| MONTHLY RENTAL RATE / SF / FSG |             |
|--------------------------------|-------------|
| Medical Office                 | Call Broker |

| AVAILABLE SUITE | RSF    |
|-----------------|--------|
| 210             | ±1,345 |
| 120             | ±1,245 |













## **FLOOR PLAN**

# **SUITE 120B** 1,245 SF





## **FLOOR PLAN**

## **SUITE 210**

1,384 SF