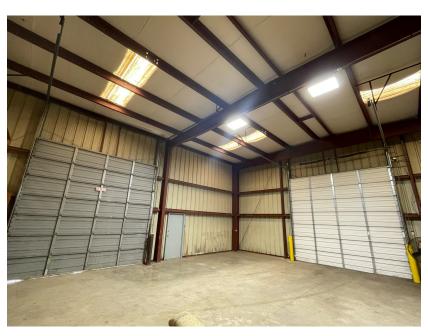

## **Property Overview**

Nice clear span, high ceiling, warehouse building just off of Fort Ave. in Lynchburg, VA. Easy access from Rt. 29 and only 1.5 miles to downtown Lynchburg.

- 3,200 SF (80' x 40' footprint)
- 200 AMP, Single Phase
- 1,800 SF Mezzanine
- (2) 14' x 14' drive-in doors
- LED lights throughout
- 18' eave height, 20' to peak
- 18' x 40' exterior canopy
- 11 marked parking spaces
- Zoned I 2 (Light Industrial)