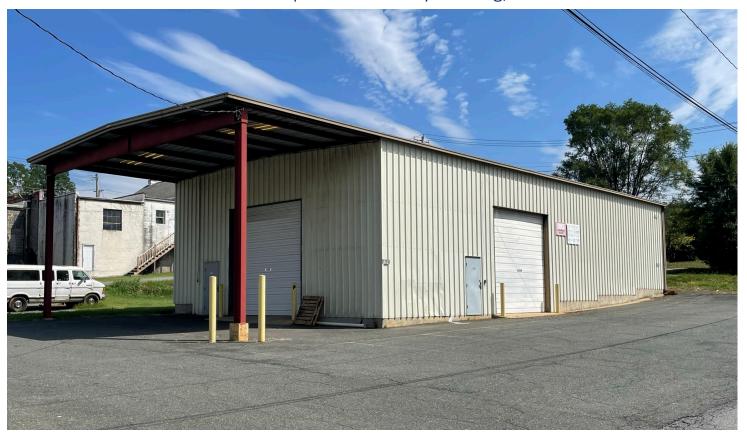

## **Property Overview**

Nice clear span, high ceiling, warehouse building just off of Fort Ave. in Lynchburg, VA. Easy access from Rt. 29 and only 1.5 miles to downtown Lynchburg.

- 3,200 SF (80' x 40' footprint)
- 200 AMP, Single Phase
- 1,800 SF Mezzanine
- (2) 14' x 14' drive-in doors
- LED lights throughout
- 18' eave height, 20' to peak
- 18' x 40' exterior canopy
- 11 marked parking spaces
- Zoned I 2 (Light Industrial)