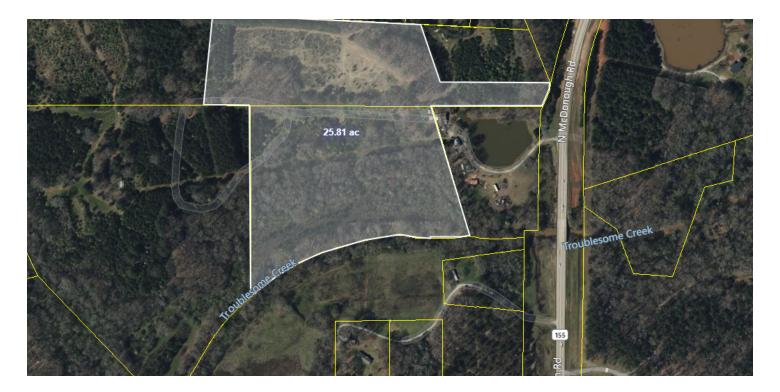

#### PROPERTY DESCRIPTION

This property is located near intersection of Teamon Rd & Ga-155. It is about 10 minutes drive from Exit 216 on I-75. About 7 Miles to Ga 41/Tara Blvd and 7.5 to downtown Griffin. It has access to utilities & through a private company can have access to sewer. It is zoned residential-R2.

#### **PROPERTY HIGHLIGHTS**

- · Mix of heavily wooded with some patches of open spaces
- · Relatively Flat
- Road access; Teamon Rd to Georgia-HWY 41 and to I-75 via Georgia Highway 155 (North McDonough Rd)
- · Utilities & Sewer available on the Teamon Rd.

#### **OFFERING SUMMARY**

| Sale Price:  |        |         | OT#1 \$400,000<br>OT#2 \$600,000 |
|--------------|--------|---------|----------------------------------|
| Lot Size:    |        |         | 25 Acres                         |
| Zoning:      |        |         | Residential-R2                   |
| APN:         |        |         | 201 01026                        |
| DEMOGRAPHICS | 1 MILE | 5 MILES | 10 MILES                         |