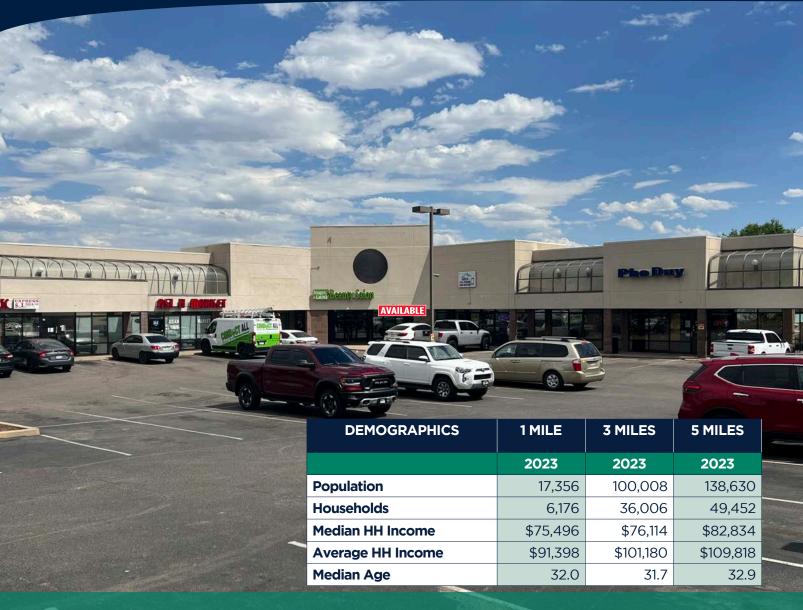

# **FEATURES**:

- Retail Center located on 23rd Avenue in Greeley
- Retail/Office space with storefront, suitable for retail or office use
- Building and monument signage available
- 22,250 VPD