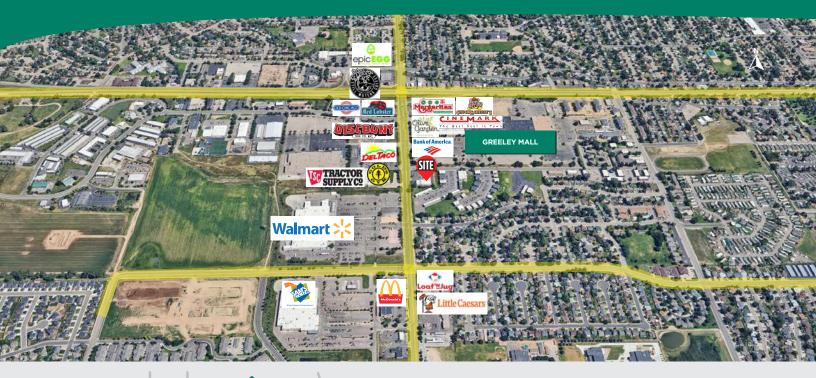

# **FEATURES**:

- Retail Center located on 23rd Avenue in Greeley
- Retail/Office space with storefront, suitable for retail or office use
- Building and monument signage available
- 22,250 VPD