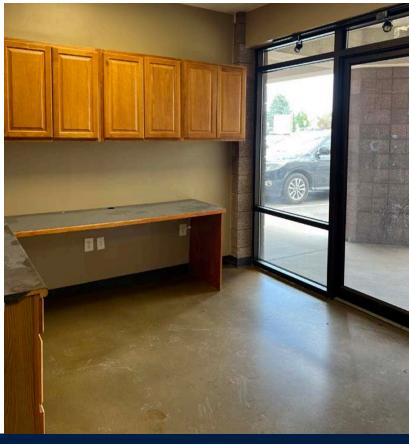

# HIGH VISIBILITY RETAIL SPACE

PROPERTY TYPE: **RETAIL** 

AVAILABLE: 1,327 SF

LEASE RATE: \$13.00/SF NNN

# **FEATURES**:

- Retail Center located on 23rd Avenue in Greeley
- Retail/Office space with storefront, suitable for retail or office use
- Building and monument signage available
- 22,250 VPD