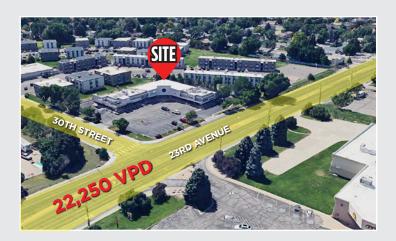

# **FEATURES**:

- Retail Center located on 23rd Avenue in Greeley
- Retail/Office space with storefront, suitable for retail or office use
- Building and monument signage available
- 22,250 VPD