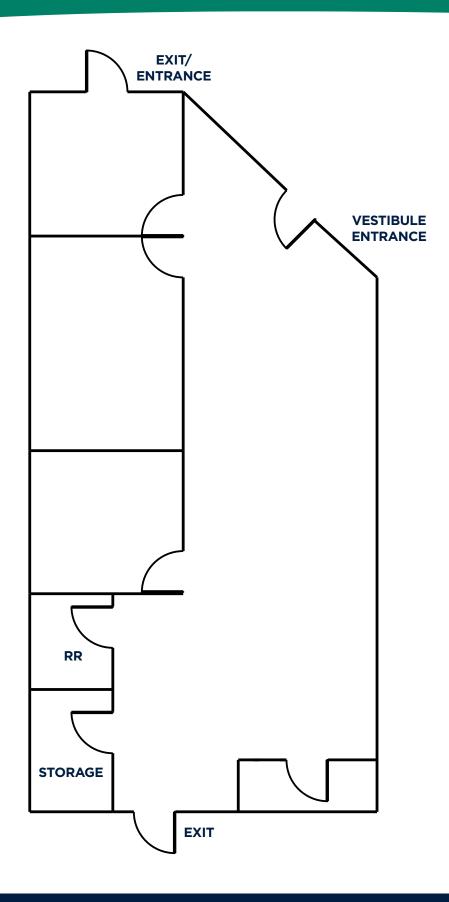

# HIGH VISIBILITY RETAIL SPACE

PROPERTY TYPE: **RETAIL** 

AVAILABLE: 1,327 SF

LEASE RATE: \$13.00/SF NNN

# **FEATURES**:

- Retail Center located on 23rd Avenue in Greeley
- Retail/Office space with storefront, suitable for retail or office use
- Building and monument signage available
- 22,250 VPD