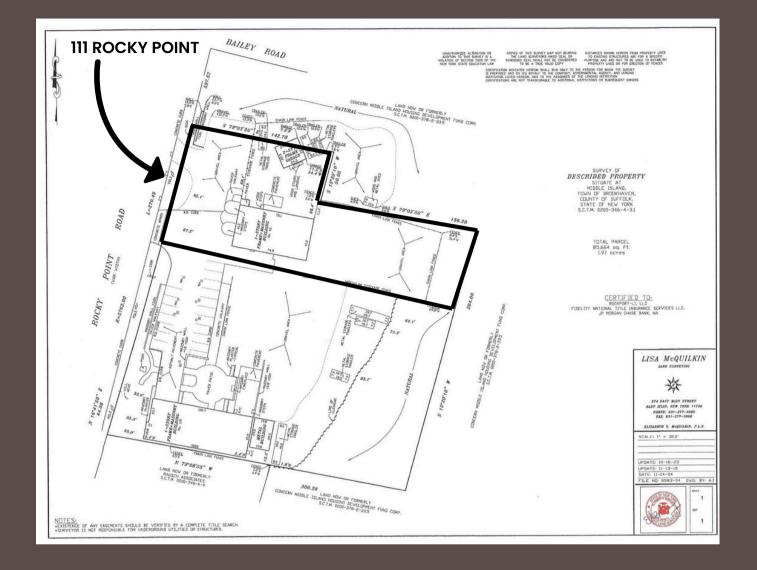

## **111 ROCKY POINT ROAD** MIDDLE ISLAND, NY 11953

eliant

**REALTY GROUP LLC** 

- OFFICE SPACE: 2,000 SF
- WAREHOUSE SPACE: 1,000 SF
- YARD/OUTDOOR SPACE: 8,200 SF
- 17 AVAILABLE PARKING SPACES

WWW.RELIANTREALTYGRP.COM

WALTER HURNEY MANAGING DIRECTOR (516) 383-7852 WHURNEY@RELIANTREALTYGRP.COM