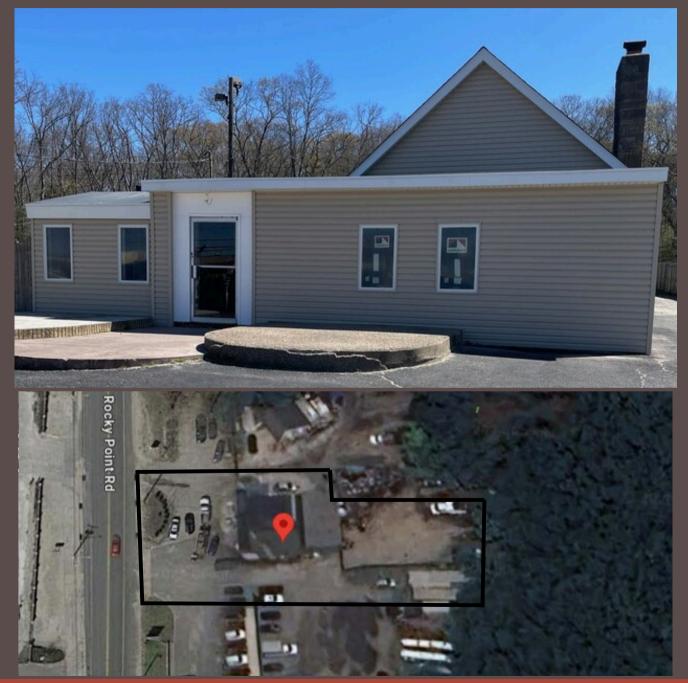

## **111 ROCKY POINT ROAD** MIDDLE ISLAND, NY 11953

## **RETAIL/OFFICE/LIGHT INDUSTRIAL SPACE**

## - AVAILABLE FOR LEASE -

WWW.RELIANTREALTYGRP.COM

JAN

Realty Group llc

WALTER HURNEY MANAGING DIRECTOR (516) 383-7852 WHURNEY@RELIANTREALTYGRP.COM

- LOCATED NEARBY ROUTE
  25/MIDDLE COUNTRY
  ROAD
- EASY ACCESS TO THE NORTH FORK AND THE HAMPTONS

eliant

**REALTY GROUP LLC** 

- OFFICE SPACE: 2,000 SF
- WAREHOUSE SPACE: 1,000 SF
- YARD/OUTDOOR SPACE: 8,200 SF
- 17 AVAILABLE PARKING SPACES

WWW.RELIANTREALTYGRP.COM

WALTER HURNEY MANAGING DIRECTOR (516) 383-7852 WHURNEY@RELIANTREALTYGRP.COM