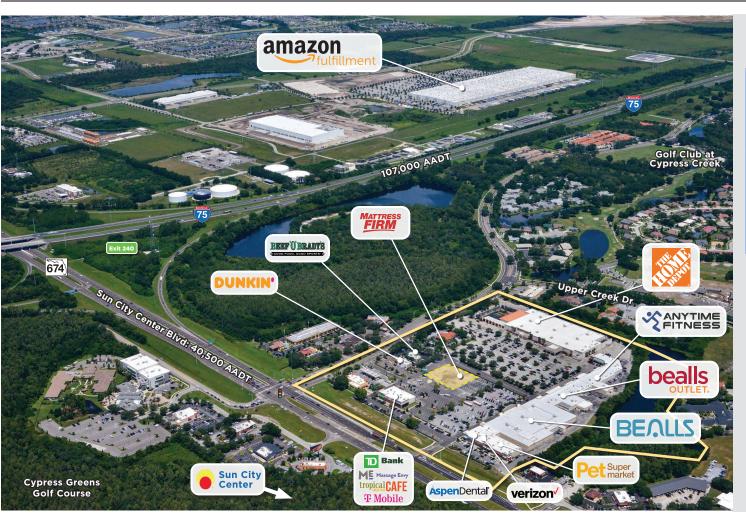

## CYPRESS VILLAGE PLAZA

**RUSKIN::FLORIDA** 

BENDERSON DEVELOPMENT

154,600 SQUARE FEET

3730 Sun City Center Boulevard (SR 674) Ruskin, FL 33570

benderson.com

### **ABOUT THE CENTER**

- Just off I-75 (exit 240), the center is located on highly trafficked Sun City Center Boulevard (SR 674)
- Anchored by The Home Depot and Bealls, and featuring a mix of specialty retailers and restaurants
- Minutes from Sun City Center, an active adult community with over 19,000 residents, and a mile from the Amazon fulfillment center, which employs 1,000 full-time employees