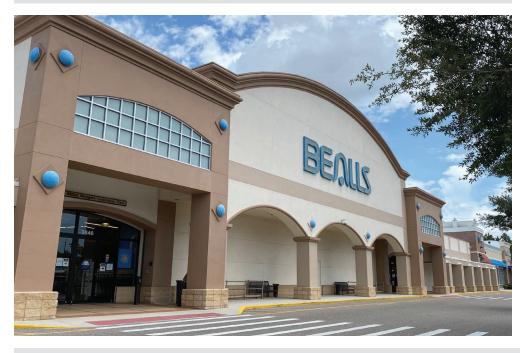

### **ABOUT THE CENTER**

- Just off I-75 (exit 240), the center is located on highly trafficked Sun City Center Boulevard (SR 674)
- Anchored by The Home Depot and Bealls, and featuring a mix of specialty retailers and restaurants
- Minutes from Sun City Center, an active adult community with over 19,000 residents, and a mile from the Amazon fulfillment center, which employs 1,000 full-time employees