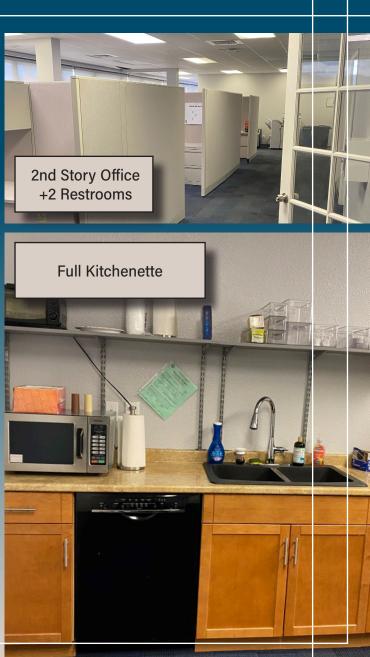

#### **Property Details**

Rentable SF: 14,136 SF

Base Rent: \$1.40

CAM: \$0.55

Warehouse: 9,910 SF

Office: 3,656 SF

Ceiling Height: 30+ Ft

Zoning: I-2

# 99-1056 Iwaena Street Property Photos