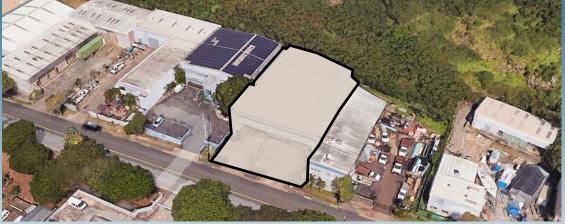

# 99-1056 Iwaena Street Property Photos

#### **Property Details**

Rentable SF: 14,136 SF

Base Rent: \$1.40

CAM: \$0.55

Warehouse: 9,910 SF

Office: 3,656 SF

Ceiling Height: 30+ Ft

Zoning: I-2