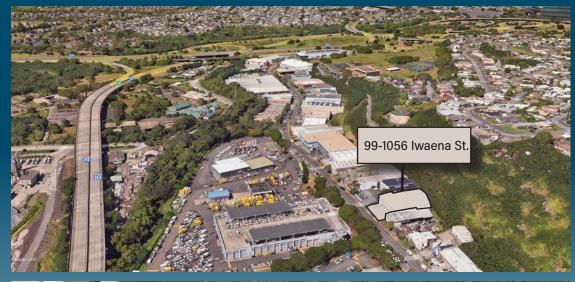

## 99-1056 Iwaena Street

Aiea, HI 96701

## 99-1056 Iwaena Street

Prime commercial space in the thriving Halawa industrial area, surrounded by businesses in construction, logistics, and distribution. With excellent visibility and easy access to major highways, this property is ideal for a variety of commercial or industrial operations. Its central location provides convenient access to key Oahu business hubs, making it a great opportunity for businesses looking to establish or expand their presence on the island.

### Halawa Industrial Area

99-1056 Iwaena Street is located in Aiea, a key industrial and commercial hub on the island of Oahu.
Situated just off the H-1 Freeway, this location offers excellent connectivity to Honolulu, Pearl Harbor, and other major areas, making it highly accessible for businesses and employees.