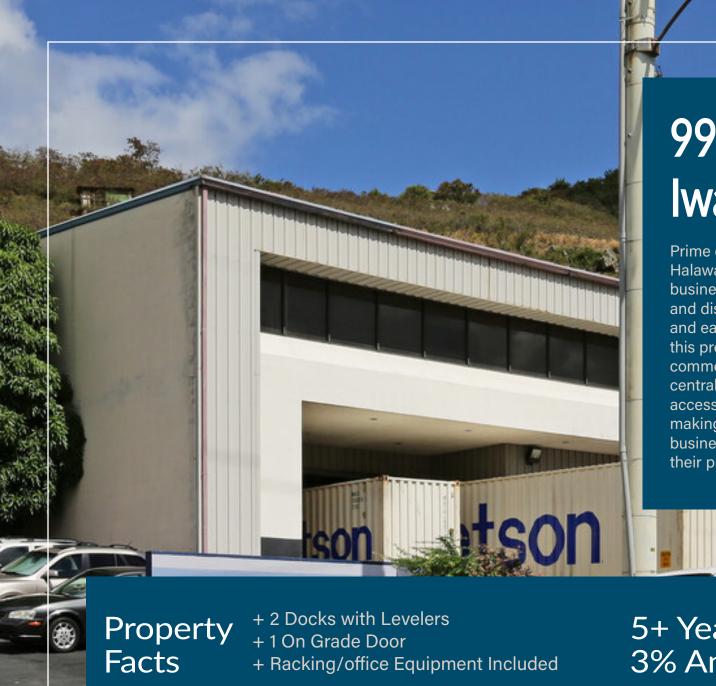

## 99-1056 Iwaena Street

Aiea, HI 96701

## 99-1056 Iwaena Street

Prime commercial space in the thriving Halawa industrial area, surrounded by businesses in construction, logistics, and distribution. With excellent visibility and easy access to major highways, this property is ideal for a variety of commercial or industrial operations. Its central location provides convenient access to key Oahu business hubs, making it a great opportunity for businesses looking to establish or expand their presence on the island.

#### **Property Details**

Rentable SF: 14,136 SF

Base Rent: \$1.40

CAM: \$0.55

Warehouse: 9,910 SF

Office: 3,656 SF

Ceiling Height: 30+ Ft

Zoning: I-2