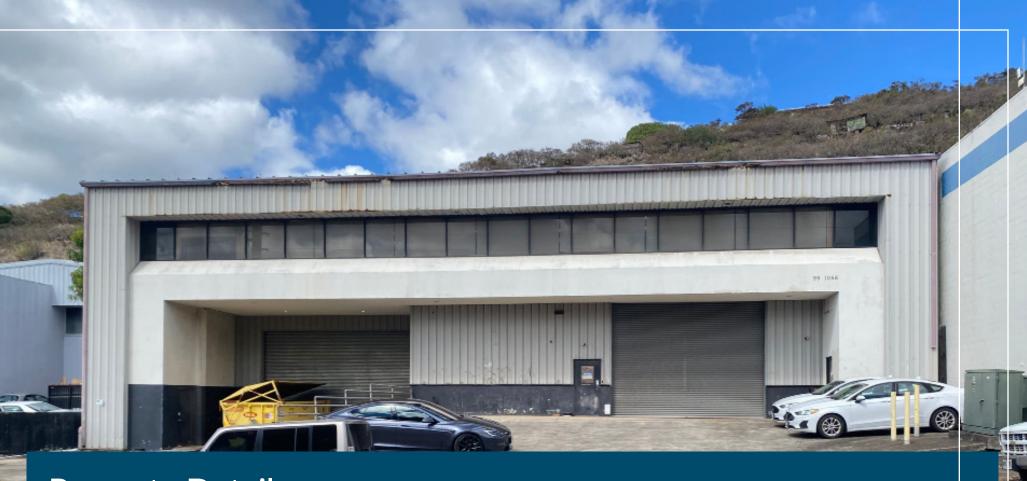

## 99-1056 Iwaena Street

Aiea, HI 96701





## 99-1056 Iwaena Street

Prime commercial space in the thriving Halawa industrial area, surrounded by businesses in construction, logistics, and distribution. With excellent visibility and easy access to major highways, this property is ideal for a variety of commercial or industrial operations. Its central location provides convenient access to key Oahu business hubs, making it a great opportunity for businesses looking to establish or expand their presence on the island.

5+ Year Term 3% Annual Increases



#### **Property Details**

Rentable SF: 14,136 SF

Base Rent: \$1.40

CAM: \$0.55

Warehouse: 9,910 SF

Office: 3,656 SF

Ceiling Height: 30+ Ft

Zoning: I-2

TMK: 1-9-9-72-25

\*Ground Lease through 2034

# 99-1056 Iwaena Street Property Photos





### Halawa Industrial Area

99-1056 Iwaena Street is located in Aiea, a key industrial and commercial hub on the island of Oahu.
Situated just off the H-1 Freeway, this location offers excellent connectivity to Honolulu, Pearl Harbor, and other major areas, making it highly accessible for businesses and employees.

Aiea is home to a diverse mix of businesses, from construction and logistics to retail and distribution, providing a dynamic environment for growth.







Peter Grossman • Lic. (RS) 68843 peter@pacificpropertygrouphawaii.com (808