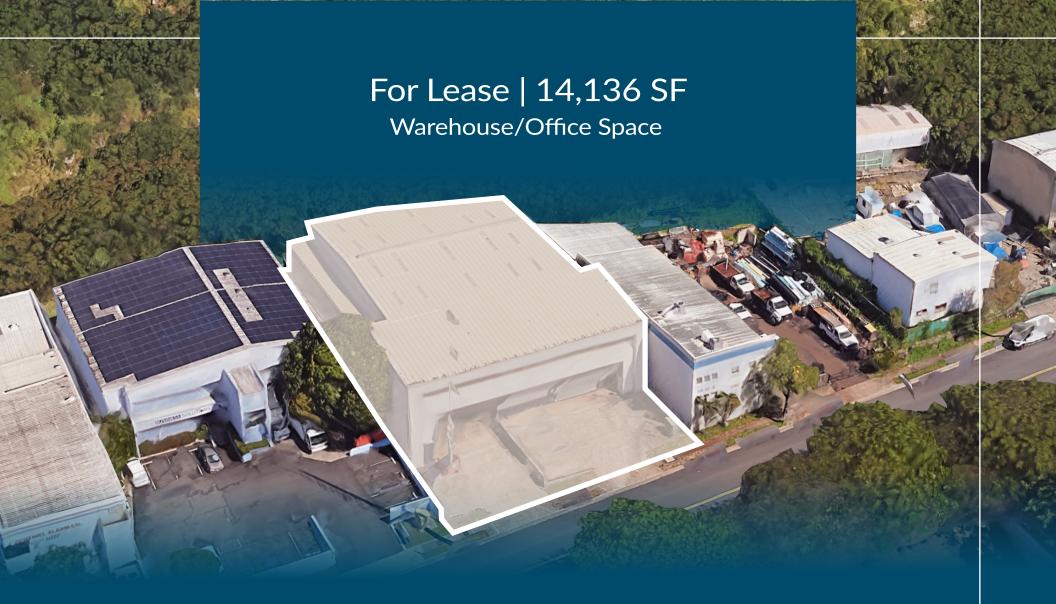

## 99-1056 Iwaena Street

Aiea, HI 96701

## 99-1056 Iwaena Street

Prime commercial space in the thriving Halawa industrial area, surrounded by businesses in construction, logistics, and distribution. With excellent visibility and easy access to major highways, this property is ideal for a variety of commercial or industrial operations. Its central location provides convenient access to key Oahu business hubs, making it a great opportunity for businesses looking to establish or expand their presence on the island.

#### **Property Details**

Rentable SF: 14,136 SF

Base Rent: \$1.40

CAM: \$0.55

Warehouse: 9,910 SF

Office: 3,656 SF

Ceiling Height: 30+ Ft

Zoning: I-2