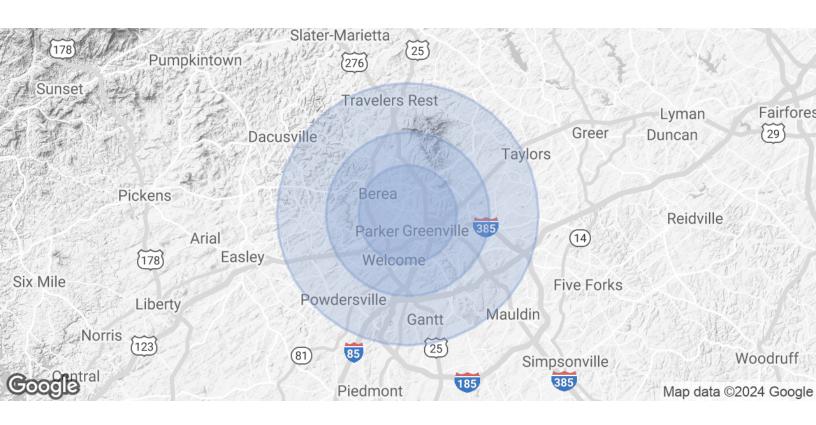

# 201 Smythe Street

| 3 Miles   | 5 Miles                                                                 | 8 Miles                                                                                                                                                                                          |
|-----------|-------------------------------------------------------------------------|--------------------------------------------------------------------------------------------------------------------------------------------------------------------------------------------------|
| 75,651    | 154,423                                                                 | 275,268                                                                                                                                                                                          |
| 39        | 39                                                                      | 40                                                                                                                                                                                               |
| 38        | 38                                                                      | 39                                                                                                                                                                                               |
| 40        | 40                                                                      | 41                                                                                                                                                                                               |
| 3 Miles   | 5 Miles                                                                 | 8 Miles                                                                                                                                                                                          |
| 32,062    | 64,825                                                                  | 114,098                                                                                                                                                                                          |
| 2.4       | 2.4                                                                     | 2.4                                                                                                                                                                                              |
| \$81,254  | \$89,410                                                                | \$93,581                                                                                                                                                                                         |
| \$348,031 | \$365,772                                                               | \$358,487                                                                                                                                                                                        |
|           | 75,651<br>39<br>38<br>40<br><b>3 Miles</b><br>32,062<br>2.4<br>\$81,254 | 75,651       154,423         39       39         38       38         40       40         3 Miles       5 Miles         32,062       64,825         2.4       2.4         \$81,254       \$89,410 |