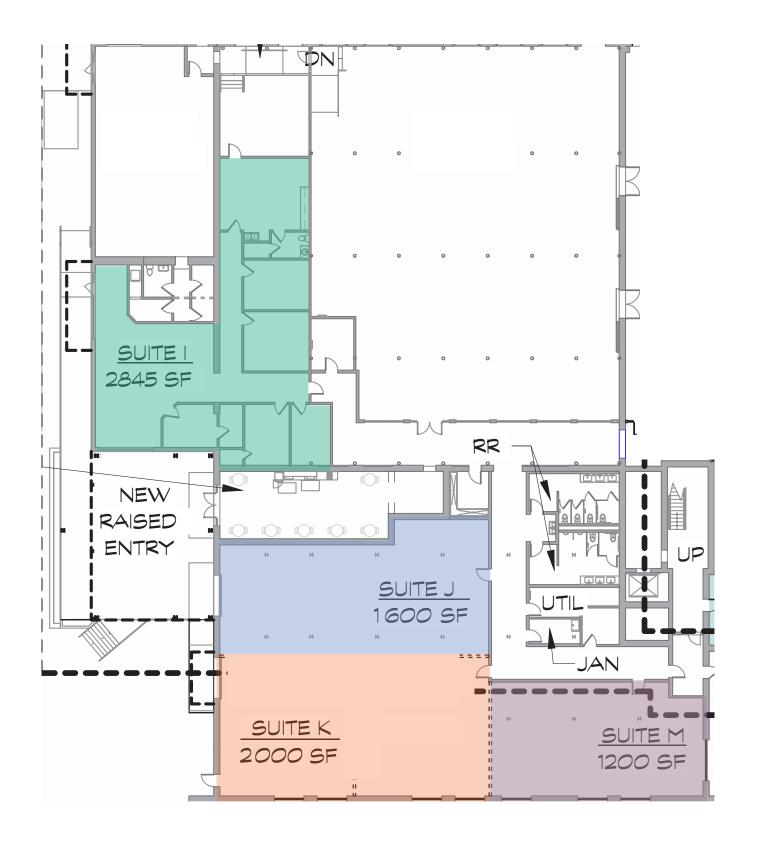

### **Available Spaces**

| Suite I: | 2,845 sf |
|----------|----------|
| Suite J: | 1,600 sf |
| Suite K: | 2,000 sf |
| Suite M: | 1,200 sf |

<u>Ned Reynolds</u> Vice President - Office Team D 336 260 3148 ned.reynolds@avisonyoung.com Chris Prince, MBA, LEED® Green Associate™ Vice President - Office Team D 864 430 4957