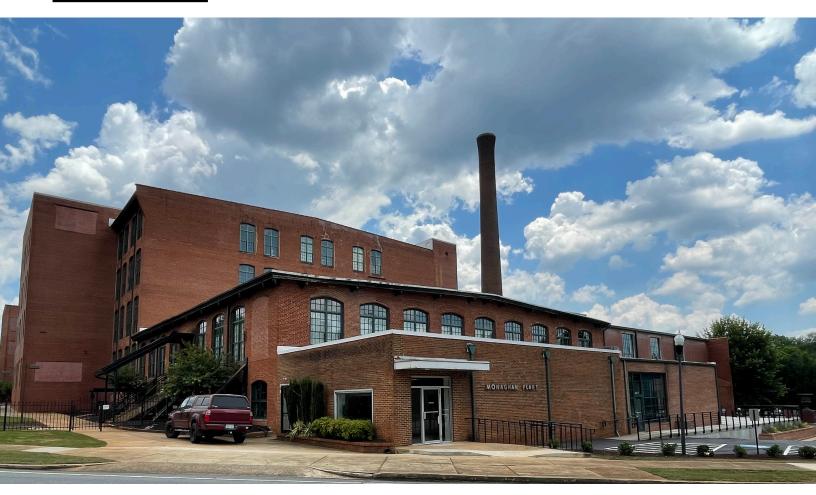

# The Lofts of Greenville

201 Smythe Street Greenville, SC 29611

# Adaptive reuse office/ retail space in historic mill

- Exposed brick, high ceilings and sleek concrete floors
- Ample natural light with floor to ceiling windows
- Direct access to the Swamp Rabbit Trail
- Less than two miles from Downtown Greenville

### **Property Description**

Set in a former textile mill, The Lofts of Greenville offer unmatched spaces for live, work and play. The building's rich history shines through in the stunning industrial architecture as exposed brick, high ceilings, and sleek concrete floors take on new life. The property sits adjected to 22 miles of the Swamp Rabbit Trail. Hop on the path right across the street from your new office.