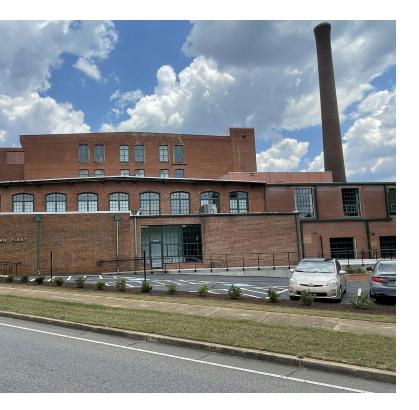

# The Lofts of Greenville

201 Smythe Street Greenville, SC 29611





# Adaptive reuse office/ retail space in historic mill

- Exposed brick, high ceilings and sleek concrete floors
- Ample natural light with floor to ceiling windows
- Direct access to the Swamp Rabbit Trail
- Less than two miles from Downtown Greenville

# **Get more information**

<u>Ned Reynolds</u> Vice President - Office Team D 336 260 3148 ned.reynolds@avisonyoung.com

Chris Prince, MBA, LEED® Green Associate™ Vice President - Office Team D 864 430 4957 chris.prince@avisonyoung.com

# Office/retail space for lease

# 201 Smythe Street



### **Property Description**

Set in a former textile mill, The Lofts of Greenville offer unmatched spaces for live, work and play. The building's rich history shines through in the stunning industrial architecture as exposed brick, high ceilings, and sleek concrete floors take on new life. The property sits adjected to 22 miles of the Swamp Rabbit Trail. Hop on the path right across the street from your new office.



## **Offering Summary**

| Lease Rate:    | \$20.00 SF/yr (Full Service) |
|----------------|------------------------------|
| Available SF:  | 1,933 - 2,845 sf             |
| Lot Size:      | 16.81 Acres                  |
| Building Size: | 51,998 sf                    |

### **Available Spaces**

| Suite I: | 2,845 sf |
|----------|----------|
| Suite J: | 1,600 sf |
|