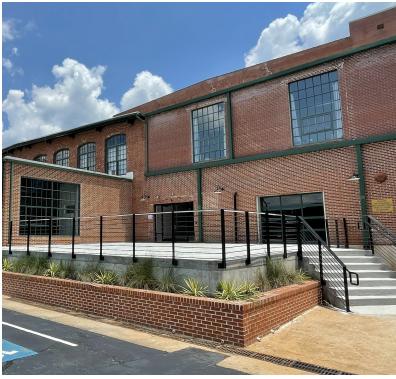

ect access to the Swamp Rabbit Trail
- Less than two miles from Downtown Greenville

# **Get more information**

<u>Ned Reynolds</u> Vice President - Office Team D 336 260 3148 ned.reynolds@avisonyoung.com

Chris Prince, MBA, LEED® Green Associate™ Vice President - Office Team D 864 430 4957 chris.prince@avisonyoung.com

# Office/retail space for lease

# 201 Smythe Street



### **Property Description**

Set in a former textile mill, The Lofts of Greenville offer unmatched spaces for live, work and play. The building's rich history shines through in the stunning industrial architecture as exposed brick, high ceilings, and sleek concrete floors take on new life. The property sits adjected to 22 miles of the Swamp Rabbit Trail. Hop on the path right across the street from your new office.



## **Offering Summary**

| Lease Rate:    | \$20.00 SF/yr (Full Service) |
|----------------|------------------------------|
| Available SF:  | 1,933 - 2,845 sf             |
| Lot Size:      | 16.81 Acres                  |
| Building Size: | 51,998 sf                    |

### **Available Spaces**

| Suite I: | 2,845 sf |
|----------|----------|
| Suite J: | 1,600 sf |
| Suite K: | 2,000 sf |
| Suite M: | 1,200 sf |



<u>Ned Reynolds</u> Vice President - Office Team D 336 260 3148 ned.reynolds@avisonyoung.com Chris Prince, MBA, LEED® Green Associate™ Vice President - Office Team D 864 430 4957

# chris.prince@avisonyoung.com

 Avison Young - Greenville
 656 S Main Street, Suite 200
 Greenville, SC 29601
 864 334 4145

 © 2024. Avison Young - Greenville. Information contained herein wa