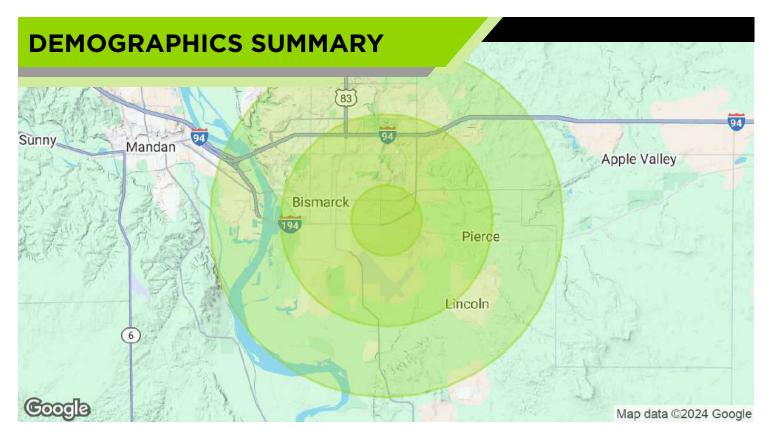

## RISE PROPERTY BROKERS

1010 E Central Ave Bismarck, ND 58501 •: 701.222.0232

| POPULATION           | 1 MILE    | 3 MILES   | 5 MILES   |
|----------------------|-----------|-----------|-----------|
| Total Population     | 3,110     | 43,918    | 88,022    |
| Average Age          | 40        | 41        | 40        |
| Average Age (Male)   | 39        | 39        | 39        |
| Average Age (Female) | 42        | 42        | 41        |
| HOUSEHOLDS & INCOME  | 1 MILE    | 3 MILES   | 5 MILES   |
| Total Households     | 1,222     | 19,594    | 37,210    |
| # of Persons per HH  | 2.5       | 2.2       | 2.4       |
| Average HH Income    | \$56,787  | \$81,204  | \$94,224  |
| Average House Value  | \$337,669 | \$262,981 | \$310,906 |

Demographics data derived from AlphaMap