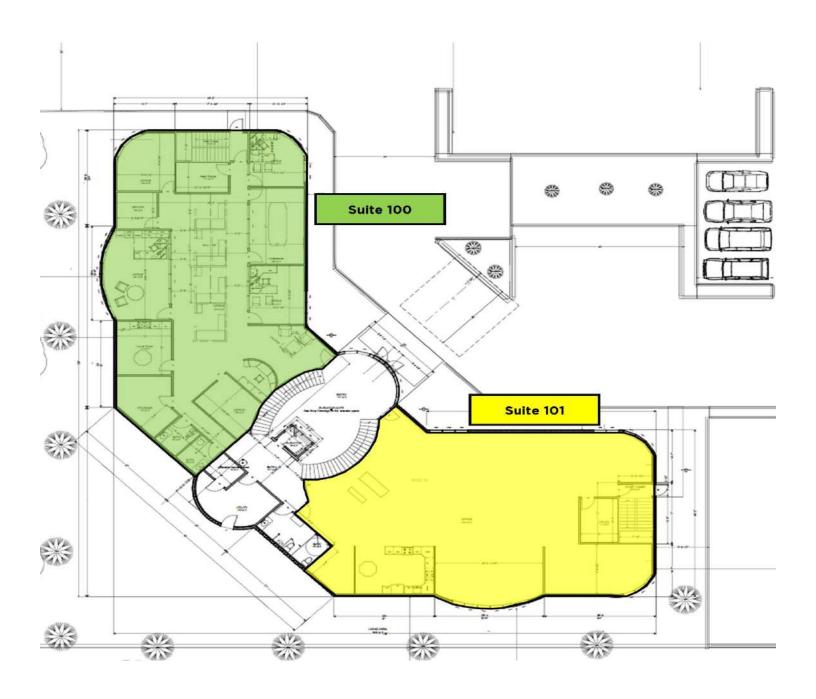

All information herein has been obtained from sources deemed reliable. No warranty or guarantee is made as to the accuracy of the information.

## RISE PROPERTY BROKERS

1010 E Central Ave Bismarck, ND 58501 •: 701.222.0232

# **SUITE 101**

### **SUITE 101 DETAILS:**

Lease Rate: \$20 PSF

Lease Space: 1,500 SF - 3,400 SF

Lease Type: Full Service

**Unfinished Space** 

Tenant Improvement Allowance Provided

**Key Fob Access** 







## Adam Geiger, CCIM

Associate Broker/Commercial REALTOR®

adam@risepropertybrokers.com c: 701.425.9427

All information herein has been obtained from sources deemed reliable. No warranty or guarantee is made as to the accuracy of the information.

## RISE PROPERTY BROKERS

1010 E Central Ave Bismarck, ND 58501 •: 701.222.0232

## MAIN LEVEL FLOOR PLAN





## Adam Geiger, CCIM

Associate Broker/Commercial REALTOR®

adam@risepropertybrokers.com c: 701.425.9427

All information herein has been obtained from sources deemed reliable. No warranty or guarantee is made as to the accuracy of the information.

## RISE PROPERTY BROKERS

1010 E Central Ave Bismarck, ND 58501 •: 701.222.0232



| POPULATION           | 1 MILE    | 3 MILES   | 5 MILES   |
|----------------------|-----------|-----------|-----------|
| Total Population     | 3,110     | 43,918    | 88,022    |
| Average Age          | 40        | 41        | 40        |
| Average Age (Male)   | 39        | 39        | 39        |
| Average Age (Female) | 42        | 42        | 41        |
| HOUSEHOLDS & INCOME  | 1 MILE    | 3 MILES   | 5 MILES   |
| Total Households     | 1,222     |