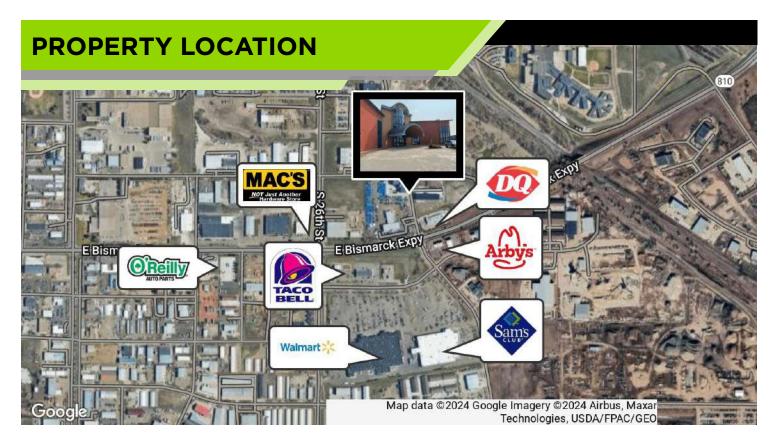

#### **LOCATION OVERVIEW**

South Bismarck - Just off Bismarck Expressway

Surrounded by a variety of retail and restaurants including Walmart, Sam's Club, Dairy Queen, Arby's, Taco Bell, and more!

Adam Geiger, CCIM

#### **NEARBY BUSINESSES:**

| Arby's              | Sam's Club             |  |
|---------------------|------------------------|--|
| Dairy Queen         | Taco Bell              |  |
| Mac's Hardware      | Vallely Sport & Marine |  |
| O'Reilly Auto Parts | Walmart                |  |