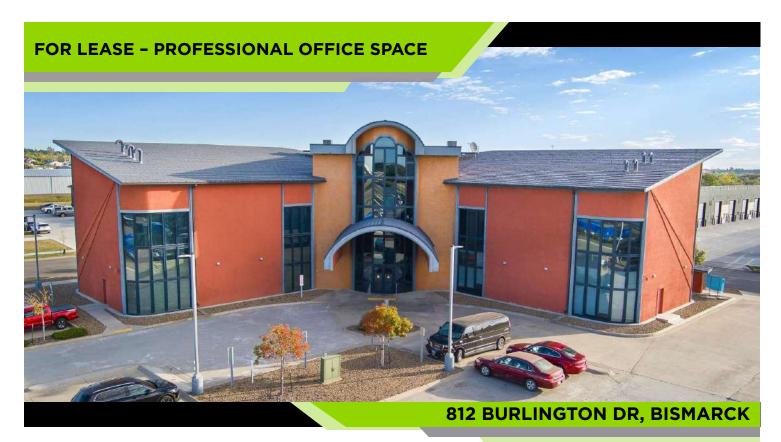

#### PROPERTY DESCRIPTION

This exceptional Class A office building offers flexible leasing options from 1,500 to 6,000 square feet, with a full-service lease for added convenience. Step into a world of contemporary elegance with a striking glass front and roof atrium, complemented by essential amenities such as a backup generator, secured card access, and a 24-hour building radius security system. Additionally, experience the convenience of a sheltered drop-off and pick-up zone, monument signage, and ample off-street parking. Elevate your business presence in this premier office space!

### **PROPERTY HIGHLIGHTS**

- Main Floor Office Space in the Levinson Technology & Business Center
- Suite 100 = 3,600 SF / \$23 PSF (Finished Space)
- Suite 101 = 1,500 SF 3,400 SF / \$20 PSF (Unfinished Space)
- Glass Front & Roof Atrium
- Back-Up Generator
- Secured Card Access